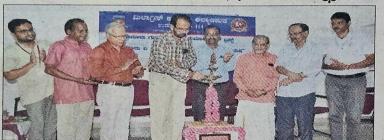

Birth centenary Dr Padoor Gururaj Bhat, founder principal, Milagres College, Kallianpur birth centenary celebrations-Case Study- II

<u>ಮಿಲಾಗ್ರಿಸ್ ಕಾಲೇಜು ಕಲ್ಯಾಣಮರ</u> ಉಡುಪಿ -576 114 ನ್ಯಾಕ್ ನಿಂದ 3.29 ಶ್ರೇಯಾಂಕಗಳೊಂದಿಗೆ ಎ+ ಶ್ರೇಣಿ ಮಾನ್ಯತೆ ಪಡೆದ ಸಂಸ್ಥೆ ಪಾದೂರು ಗುರುರಾಜ ಭಟ್ ಮೆಮೋಲಿಯಲ್ ಟಸ್ಟ್ ಹಾಗೂ ಮಂಗಳೂರು ವಿ ವಿ ಇತಿಹಾಸ ಅಧ್ಯಾಪಕರ ಸಂಘ "ಮಾನುಷ್ರ" ಇವರ ಸಹಬಾಗಿತ್ದಲಿ <u>ದಿ। ಡಾ ಪಿ ದುರುರಾಜ ಭಟ್ ಶತಮಾನೋತ್ಸವ ಕಾರ್ಯಕ</u> ಉದ್ದಾಟನಾ ಸಮಾರಂಭ ದಿನಾಂಕ : 13-06-2024 ಗುರುವಾರ । ಸಮಯ : ಪೂರ್ವಾಹ್ನ 10.00ಕ್ಕೆ ಸ್ಥಳ : ಕಾಲೇಜಿನ ಎವಿ ಹಾಲ್ : ಡಾ ವಿನ್ಲೆಂಟ್ ಆಳ್ವ ಪ್ರಾಂಶುಪಾಲರು, ಮಿಲಾಗ್ರಿಸ್ ಕಾಲೇಜು ಕಲ್ಯಾಣಮರ ಅಧ್ಯಕ್ಷತೆ ಉದ್ರಾಟನೆ & : ಡಾ ಪಿ ಗಣಪಯ್ಯ ಭಟ್ ಹಿರಿಯ ಇತಿಹಾಸ ಸಂಶೋಧಕರು, ಮೂಡುಬಿದೆ ಉಪನ್ಯಾಸ ಮುಖ್ಯ ಅತಿಥಿಗಳು : ಶ್ರೀ ಪರಶುರಾಮ ಭಟ್ ರ. ಸದಸ್ಯರು, ಪಾದೂರು ಗುರುರಾಜ ಭಟ್ ಮೆಮೋರಿಯಲ್ ಟ್ರಸ್ಟ್ ಉಡುಪಿ : ಶ್ರೀ ಮುರಳೀಧರ ಉಪಾಧ್ಯ. ಹಿರಿಯಡ್ಕ ಹಿರಿಯ ಸಾಹಿತಿಗಳು ಮತ್ತು ವಿಮರ್ಶಕರು, ಉಡುಪಿ : ಡಾ ಬಿ ಜಗದೀಶ ಶೆಟ್ಟಿ ನಿರ್ದೇಶಕರು, ರಾಷ್ಟಕವಿ ಗೆ : ಡಾ ನವೀನ್ ಕೊಣಾಚೆ , ಗೋವಿಂದ ಪೈ ಸಂಶೋಧನಾ ಕೇಂದ್ರ, ಉಡುಪಿ ಪ್ರಧಾನ ಕಾರ್ಯದರ್ಶಿಗಳು, ಮಾನುಷ ස්දෙසුන හැකැමුපා බොවෙඩස් ಡಾ ಜಯರಾಮ ತೆಟಿಗಾರ್ ಡಾ ವಿನ್ವೆಂಟ್ ಆಳ್ವ ಆಡಳಿತ ಮಂಡಳಿ, ಶಿಕ್ಷಕ ಶಿಕ್ಷಕೇತರ ಸಿಬ್ಬಂದಿ, ಹಳೆ ವಿದ್ಯಾರ್ಥಿ ಸಂಘ, ಶಿಕ್ಷಕರಕ್ಷಕ ಸಂಘ

#### June 13, 2024

Dr Gururaj Bhat is the one individual who set a road map for the research in the field of History and he is the person who created hundreds of researchers in the field of history and very particularly in the area of research of Tulu speaking areas of our district said Dr P Ganapaiah Bhat, senior researcher, Moodbidri. He was delivering a keynote address at the inaugural ceremony of the birth centenary celebrations of Dr Gururaj Bhat, founder principal of the college. He exhaustively presented the biography, contributions and achievements of Dr Gururaj Bhat.