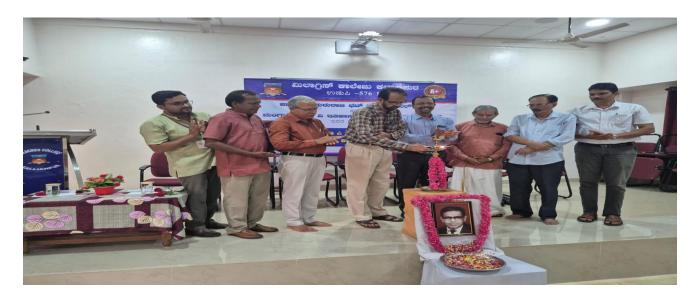

Birth centenary Dr Padoor Gururaj Bhat, founder principal, Milagres College, Kallianpur birth centenary celebrations-Case Study- II

<u>ಮಿಲಾಗ್ರಿಸ್ ಕಾಲೇಜು ಕಲ್ಯಾಣಮರ</u> ಉಡುಪಿ -576 114 ನ್ಯಾಕ್ ನಿಂದ 3.29 ಶ್ರೇಯಾಂಕಗಳೊಂದಿಗೆ ಎ+ ಶ್ರೇಣಿ ಮಾನ್ಯತೆ ಪಡೆದ ಸಂಸ್ಥೆ ಪಾದೂರು ಗುರುರಾಜ ಭಟ್ ಮೆಮೋಲಿಯಲ್ ಟಸ್ಟ್ ಹಾಗೂ ಮಂಗಳೂರು ವಿ ವಿ ಇತಿಹಾಸ ಅಧ್ಯಾಪಕರ ಸಂಘ "ಮಾನುಷ್ರ" ಇವರ ಸಹಬಾಗಿತ್ದಲಿ <u>ದಿ। ಡಾ ಪಿ ದುರುರಾಜ ಭಟ್ ಶತಮಾನೋತ್ಸವ ಕಾರ್ಯಕ</u> ಉದ್ದಾಟನಾ ಸಮಾರಂಭ ದಿನಾಂಕ : 13-06-2024 ಗುರುವಾರ । ಸಮಯ : ಪೂರ್ವಾಹ್ನ 10.00ಕ್ಕೆ ಸ್ಥಳ : ಕಾಲೇಜಿನ ಎವಿ ಹಾಲ್ : ಡಾ ವಿನ್ಲೆಂಟ್ ಆಳ್ವ ಪ್ರಾಂಶುಪಾಲರು, ಮಿಲಾಗ್ರಿಸ್ ಕಾಲೇಜು ಕಲ್ಯಾಣಮರ ಅಧ್ಯಕ್ಷತೆ ಉದ್ರಾಟನೆ & : ಡಾ ಪಿ ಗಣಪಯ್ಯ ಭಟ್ ಹಿರಿಯ ಇತಿಹಾಸ ಸಂಶೋಧಕರು, ಮೂಡುಬಿದೆ ಉಪನ್ಯಾಸ ಮುಖ್ಯ ಅತಿಥಿಗಳು : ಶ್ರೀ ಪರಶುರಾಮ ಭಟ್ ರ. ಸದಸ್ಯರು, ಪಾದೂರು ಗುರುರಾಜ ಭಟ್ ಮೆಮೋರಿಯಲ್ ಟ್ರಸ್ಟ್ ಉಡುಪಿ : ಶ್ರೀ ಮುರಳೀಧರ ಉಪಾಧ್ಯ. ಹಿರಿಯಡ್ಕ ಹಿರಿಯ ಸಾಹಿತಿಗಳು ಮತ್ತು ವಿಮರ್ಶಕರು, ಉಡುಪಿ : ಡಾ ಬಿ ಜಗದೀಶ ಶೆಟ್ಟಿ ನಿರ್ದೇಶಕರು, ರಾಷ್ಟಕವಿ ಗೆ : ಡಾ ನವೀನ್ ಕೊಣಾಚೆ , ಗೋವಿಂದ ಪೈ ಸಂಶೋಧನಾ ಕೇಂದ್ರ, ಉಡುಪಿ ಪ್ರಧಾನ ಕಾರ್ಯದರ್ಶಿಗಳು, ಮಾನುಷ ස්දෙසුන හැකැමුපා බොවෙඩස් ಡಾ ಜಯರಾಮ ತೆಟಿಗಾರ್ ಡಾ ವಿನ್ವೆಂಟ್ ಆಳ್ವ ಆಡಳಿತ ಮಂಡಳಿ, ಶಿಕ್ಷಕ ಶಿಕ್ಷಕೇತರ ಸಿಬ್ಬಂದಿ, ಹಳೆ ವಿದ್ಯಾರ್ಥಿ ಸಂಘ, ಶಿಕ್ಷಕರಕ್ಷಕ ಸಂಘ

#### June 13, 2024

Dr Gururaj Bhat is the one individual who set a road map for the research in the field of History and he is the person who created hundreds of researchers in the field of history and very particularly in the area of research of Tulu speaking areas of our district said Dr P Ganapaiah Bhat, senior researcher, Moodbidri. He was delivering a keynote address at the inaugural ceremony of the birth centenary celebrations of Dr Gururaj Bhat, founder principal of the college. He exhaustively presented the biography, contributions and achievements of Dr Gururaj Bhat.

Dr Gururaj Bhat was an unique investigator, a genuine researcher who walked miles to study the sculpture and places of historical prominence.

He was the founder principal of Milagres College, Kallianpur from the year 1967.

Milagres College Kallianpur is privileged to have such a great personality as it's founder principal said Dr Vincent Alva, the Principal of the college. A unique historian, researcher and a personality known to the world during the days in which communication was not an easy way he narrated . Mr Parashuram Bhat, member, Dr Gururaj Bhat memorial Trust, Udupi, Mr Muralidhar Upadya, senior litarature analyst, Udupi, Dr B Jagadish Shetty, Director, Rastrakavi Govinda Pai research centre, Udupi and Dr Robert Rodrigues, Vice President, 'Maanusha'were present.