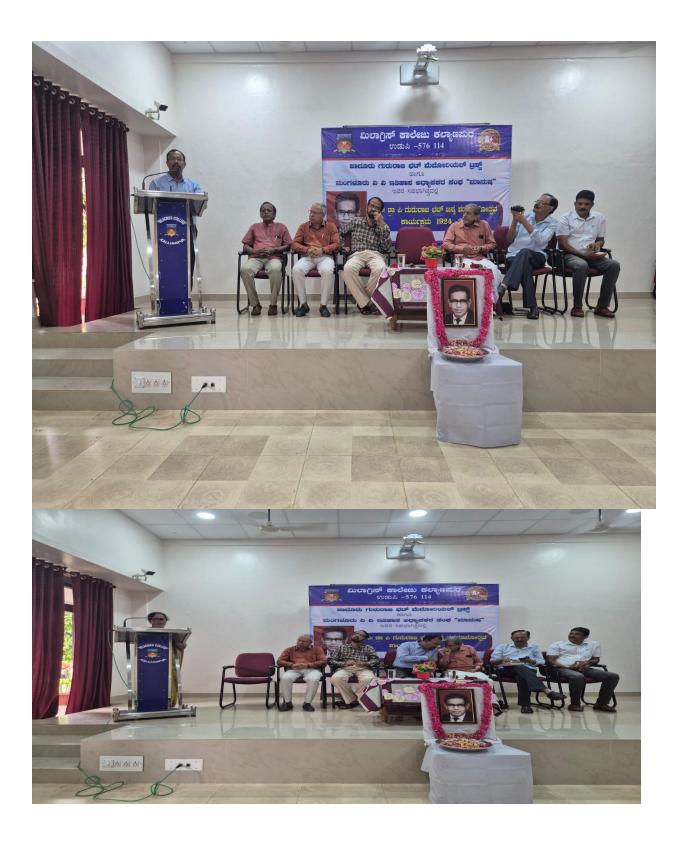

#### June 13, 2024

Dr Gururaj Bhat is the one individual who set a road map for the research in the field of History and he is the person who created hundreds of researchers in the field of history and very particularly in the area of research of Tulu speaking areas of our district said Dr P Ganapaiah Bhat, senior researcher, Moodbidri. He was delivering a keynote address at the inaugural ceremony of the birth centenary celebrations of Dr Gururaj Bhat, founder principal of the college. He exhaustively presented the biography, contributions and achievements of Dr Gururaj Bhat.

Dr Gururaj Bhat was an unique investigator, a genuine researcher who walked miles to study the sculpture and places of historical prominence.

He was the founder principal of Milagres College, Kallianpur from the year 1967.

Milagres College Kallianpur is privileged to have such a great personality as it's founder principal said Dr Vincent Alva, the Principal of the college. A unique historian, researcher and a personality known to the world during the days in which communication was not an easy way he narrated . Mr Parashuram Bhat, member, Dr Gururaj Bhat memorial Trust, Udupi, Mr Muralidhar Upadya, senior litarature analyst, Udupi, Dr B Jagadish Shetty, Director, Rastrakavi Govinda Pai research centre, Udupi and Dr Robert Rodrigues, Vice President, 'Maanusha'were present.