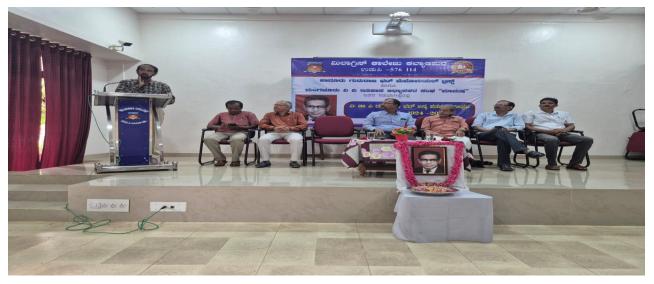

Birth centenary Dr Padoor Gururaj Bhat, founder principal, Milagres College, Kallianpur birth centenary celebrations-Case Study- II

<u>ಮಿಲಾಗ್ರಿಸ್ ಕಾಲೇಜು ಕಲ್ಯಾಣಮರ</u> ಉಡುಪಿ -576 114 ನ್ಯಾಕ್ ನಿಂದ 3.29 ಶ್ರೇಯಾಂಕಗಳೊಂದಿಗೆ ಎ+ ಶ್ರೇಣಿ ಮಾನ್ಯತೆ ಪಡೆದ ಸಂಸ್ಥೆ ಪಾದೂರು ಗುರುರಾಜ ಭಟ್ ಮೆಮೋಲಿಯಲ್ ಟಸ್ಟ್ ಹಾಗೂ ಮಂಗಳೂರು ವಿ ವಿ ಇತಿಹಾಸ ಅಧ್ಯಾಪಕರ ಸಂಘ "ಮಾನುಷ್ರ" ಇವರ ಸಹಬಾಗಿತ್ದಲಿ <u>ದಿ। ಡಾ ಪಿ ದುರುರಾಜ ಭಟ್ ಶತಮಾನೋತ್ಸವ ಕಾರ್ಯಕ</u> ಉದ್ದಾಟನಾ ಸಮಾರಂಭ ದಿನಾಂಕ : 13-06-2024 ಗುರುವಾರ । ಸಮಯ : ಪೂರ್ವಾಹ್ನ 10.00ಕ್ಕೆ ಸ್ಥಳ : ಕಾಲೇಜಿನ ಎವಿ ಹಾಲ್ : ಡಾ ವಿನ್ಲೆಂಟ್ ಆಳ್ವ ಪ್ರಾಂಶುಪಾಲರು, ಮಿಲಾಗ್ರಿಸ್ ಕಾಲೇಜು ಕಲ್ಯಾಣಮರ ಅಧ್ಯಕ್ಷತೆ ಉದ್ರಾಟನೆ & : ಡಾ ಪಿ ಗಣಪಯ್ಯ ಭಟ್ ಹಿರಿಯ ಇತಿಹಾಸ ಸಂಶೋಧಕರು, ಮೂಡುಬಿದೆ ಉಪನ್ಯಾಸ ಮುಖ್ಯ ಅತಿಥಿಗಳು : ಶ್ರೀ ಪರಶುರಾಮ ಭಟ್ ರ. ಸದಸ್ಯರು, ಪಾದೂರು ಗುರುರಾಜ ಭಟ್ ಮೆಮೋರಿಯಲ್ ಟ್ರಸ್ಟ್ ಉಡುಪಿ : ಶ್ರೀ ಮುರಳೀಧರ ಉಪಾಧ್ಯ. ಹಿರಿಯಡ್ಕ ಹಿರಿಯ ಸಾಹಿತಿಗಳು ಮತ್ತು ವಿಮರ್ಶಕರು, ಉಡುಪಿ : ಡಾ ಬಿ ಜಗದೀಶ ಶೆಟ್ಟಿ ನಿರ್ದೇಶಕರು, ರಾಷ್ಟಕವಿ ಗೆ : ಡಾ ನವೀನ್ ಕೊಣಾಚೆ , ಗೋವಿಂದ ಪೈ ಸಂಶೋಧನಾ ಕೇಂದ್ರ, ಉಡುಪಿ ಪ್ರಧಾನ ಕಾರ್ಯದರ್ಶಿಗಳು, ಮಾನುಷ ස්දෙසුන හැකැමුපා බොවෙඩස් ಡಾ ಜಯರಾಮ ತೆಟಿಗಾರ್ ಡಾ ವಿನ್ವೆಂಟ್ ಆಳ್ವ ಆಡಳಿತ ಮಂಡಳಿ, ಶಿಕ್ಷಕ ಶಿಕ್ಷಕೇತರ ಸಿಬ್ಬಂದಿ, ಹಳೆ ವಿದ್ಯಾರ್ಥಿ ಸಂಘ, ಶಿಕ್ಷಕರಕ್ಷಕ ಸಂಘ

The program was jointly organised by Dr Gururaj Bhat memorial Trust Udupi , Mangalore University history teachers association 'Maanusha' and IQAC, Milagres College Kallianpur. Dr Jayaram Shettigar, IQAC coordinator of the college welcomed the gathering and introduced the program to the audience. Dr Harinakshi M D, HOD, department of Kannada proposed vote of thanks. Mr Ravinandan Bhat compered the program.

Prof Sophia Dias, Vice Principal, Mrs Shalet Mathias, Prof Hilda Rodrigues, former professor of Economics, retired professors of Milagres College, associates of Dr Gururaj Bhat were present.

ಸಂಯುಕ್ತಾಶ್ರಯದಲ್ಲಿ ನಡೆದ ಕಾಲೇಜಿನ ಪ್ರಥಮ ಪ್ರಾಂಶುಪಾಲ ಡಾ. ಗುರುರಾಜ ಭಟ್ ಜನ್ಮ ಶತಮಾನೋತ್ಸವ ಕಾರ್ಯಕ್ರಮ ಉದ್ಘಾಟಿಸಿ ಮಾತನಾಡಿ, ಭಟ್ ಕೊಡುಗೆ ಮತ್ತು ಸಾಧನೆಗಳನ್ನು ವಿವರಿಸಿ ಅವರು ಇತಿಹಾಸ ತಜ್ಞರಾಗಿದ್ದು, ಶಿಲ್ಪಕಲೆ ಮತ್ತು ಐತಿಹಾಸಿಕ ಪ್ರಾಮುಖ್ಯತೆಯ ಸ್ಥಳಗಳಿಗೆ ಮೈಲುಗಟ್ಟಲೆ ಬರಿಗಾಲಿನಲ್ಲಿ ನಡೆದು ಅಧ್ಯಯನ ಮಾಡುತ್ತಿದ್ದರು ಎಂದರು.