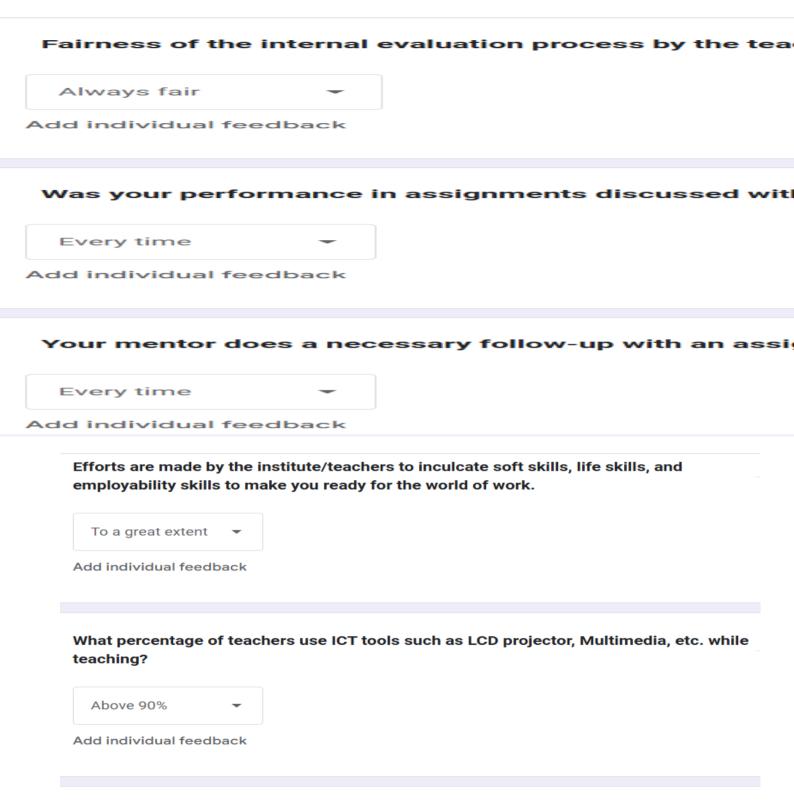

|               | STUDENT SATISFACTION SUF                       | TISFACTION SURVEY                                               |
|---------------|------------------------------------------------|-----------------------------------------------------------------|
|               | The respondent's email ( <b>ppran</b>          | aypoojary19@gmail.com) was recorded on submission of this form. |
|               | * Indicates required question                  |                                                                 |
|               | Email *<br>ppranaypoojary19@gmail.com          | / 0                                                             |
|               | Add individual feedback                        |                                                                 |
|               | Gender of the respondents                      | / 0                                                             |
|               | Male -                                         |                                                                 |
|               |                                                |                                                                 |
| E             | B.C.A                                          | am are you pursuing now?                                        |
| Eve           | B.C.A<br>teachers illustrate the c             |                                                                 |
| Eve<br>Add in | B.C.A<br>teachers illustrate the c<br>ery time |                                                                 |

Teachers are able to identify your weaknesses and help you to overcome them.

Every time

-

| How well did 1 | the teachers | prepare for | the classes? |
|----------------|--------------|-------------|--------------|
|----------------|--------------|-------------|--------------|

#### How well were the teachers able to communicate?

Always effective -

Add individual feedback

The teacher's approach to teaching can best be described as

| Excellent           | -    |
|---------------------|------|
| Add individual feed | back |

The institution makes an effort to engage students in the monitoring, review, and continuous quality improvement of the teaching-learning process.

| Strongly agree | - |
|----------------|---|
|                |   |

Add individual feedback

The institution/teachers use student-centric methods, such as experiential learning, participative learning, and problem-solving methodologies for enhancing learning experiences.

| To a great extent     | •   |
|-----------------------|-----|
| Add individual feedba | ack |

Teachers encourage you to participate in extracurricular activities.

Strongly agree

The overall quality of the teaching-learning process in your institution is very good.

Strongly agree 🔹