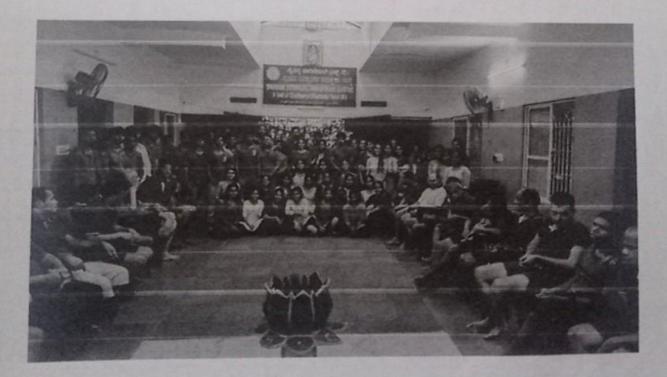

# VIDYARTHY DARBAR

Details of the programme

| Name of the Programme | : Leaked out play              |
|-----------------------|--------------------------------|
| Organizers            | : Members of Vidyarthi Darbar  |
| Date                  | : March 11, 2024               |
| Chief Guest           | : Ms Akshatha Pandavapura      |
| Venue                 | : Under the Mango Tree         |
| Participants          | : 211 students and ten faculty |

Outcome of the program:

- To show the live examples that would motivate students to perform better.
- To make students aware about the problems of women.

**IQAC** Coordinator

Principal

Principal MILAGRES COLLEGE KALLIANPUR - 576114, Udupi Dist.

### VIDYARTHY DARBAR

Activity: Leaked out play Topic: Awareness Programme Date: March 11, 2024 Venue: Under the Mango Tree

Resource Person: Ms Akshatha Pandavapura

Number of beneficiaries: 211 students and three faculty

Milagres College Kalyanpur Student Darbar in collaboration with theater actress Akshatha Pandavapura's Leak Out solo play was staged at the college veranda recently. After performing for about one and a half hours, she engaged the students by asking questions and getting answers according to the situation. In his one-man drama performances, his speech was more prominent than his performance. He was appreciated by giving new experience to the students with his innovative acting experiment. Principal of the college Dr.Vincent Alva, Student Durbar Convener Dr. Nithyananda Shetty, Vice Principal Mrs. Sophia Dias and teaching non-teaching staff and students of the college were present.