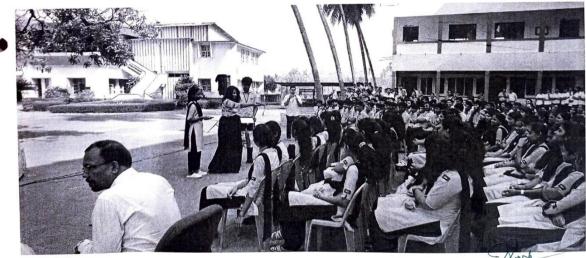

# VIDYARTHY DARBAR

Details of the programme

| Name of the Programme | : Leaked out play              |
|-----------------------|--------------------------------|
| Organizers            | : Members of Vidyarthi Darbar  |
| Date                  | : March 11, 2024               |
| Chief Guest           | : Ms Akshatha Pandavapura      |
| Venue                 | : Under the Mango Tree         |
| Participants          | : 211 students and ten faculty |

### VIDYARTHY DARBAR

Activity: Leaked out play Topic: Awareness Programme Date: March 11, 2024 Venue: Under the Mango Tree

Resource Person: Ms Akshatha Pandavapura

Number of beneficiaries: 211 students and three faculty

Milagres College Kalyanpur Student Darbar in collaboration with theater actress Akshatha Pandavapura's Leak Out solo play was staged at the college veranda recently. After performing for about one and a half hours, she engaged the students by asking questions and getting answers according to the situation. In his one-man drama performances, his speech was more prominent than his performance. He was appreciated by giving new experience to the students with his innovative acting experiment. Principal of the college Dr.Vincent Alva, Student Durbar Convener Dr. Nithyananda Shetty, Vice Principal Mrs. Sophia Dias and teaching non-teaching staff and students of the college were present.