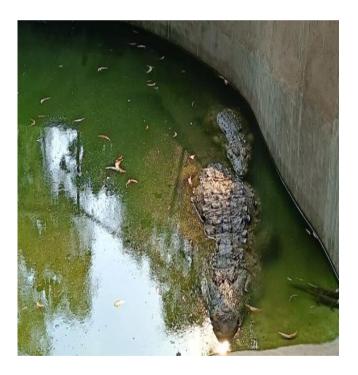

nagement. The park serves as a good educational center for students of all ages in enriching their knowledge on conservation of wildlife.

Rani Abbakka Tulu Museum is a renowned voluntary organization registered as a charitable trust for studies in Tuluva History, cultural and folklore. The center that inspires the celebration of Tuluva history and heritage through art, research and community engagement.

# **Outcomes of Study Tour:**

# PILIKULA NISARGADHAMA:-

- Promote awareness among the public in general and conserve wild-life its habitat.
- Encouraging research and scientific studies useful for zoo and wildlife management.
- Conservation and Breeding of endangered species found in the Western Ghats.
- To function as a rescue center for orphaned wild animals in the region.













# **RANI ABBAKKA TULU ADHYAYANA KENDRA:-**

- It is aimed towards unfurling the true spirit and essence of Tulunad and encouraging an in depth exploration of the history, culture and heritage of this land.
- Aims to prioritize cultural education to encourage and nurture cultural awareness amongst the border public.





**Industrial Visit:** The commerce department of Milagres College Kallianpur organized an industrial visit to GURUCHARAN INDUSTRIES in the Baikampady industrial area on 5<sup>th</sup> May 2024. 66 students of Final BCom with 4 faculty members were present. This visit was for students of final year B.Com and aimed to provide practical knowledge about the inside of an industry, its working and divisions. Mr.Danraj, Marketing department, explained about the drilling, tapping