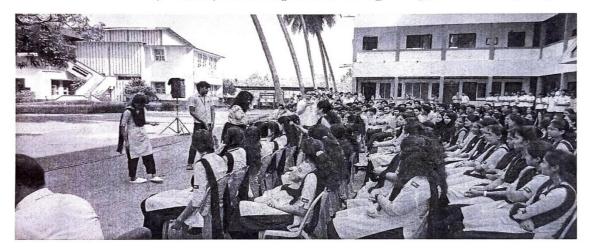

# VIDYARTHY DARBAR

Details of the programme

| Name of the Programme | : Leaked out play              |
|-----------------------|--------------------------------|
| Organizers            | : Members of Vidyarthi Darbar  |
| Date                  | : March 11, 2024               |
| Chief Guest           | : Ms Akshatha Pandavapura      |
| Venue                 | : Under the Mango Tree         |
| Participants          | : 211 students and ten faculty |

Outcome of the program:

- To show the live examples that would motivate students to perform better.
- To make students aware about the problems of women.

**IQAC** Coordinator

Principal

Principal MILAGRES COLLEGE KALLIANPUR - 576114, Udupi Dist.