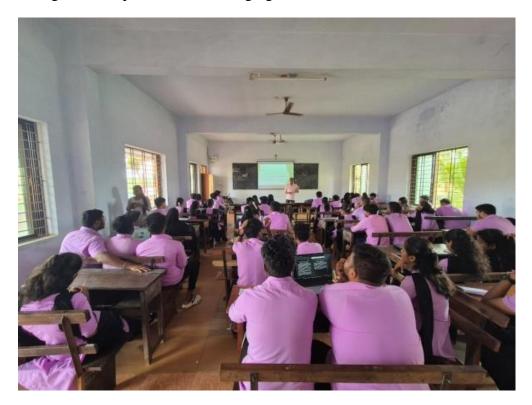

**Training Session on Competitive Examinations- A Report:** The Department of Commerce has organized a Training Session on Competitive Examinations on 28<sup>th</sup> May 2024 for final year BCom students. Mr.Anvith Kumar, Marketing Manager T.I.M.E. (Triumphant Institution Of Management Education) was the resource person for the session. The session aimed to equip students with necessary skills and knowledge to crack competitive examinations. Mr.Anvith Kumar provided necessary insights into the examination patterns, question types and time management techniques. He also shared tips on how to prepare for the exams, including strategies for talking difficult questions and managing stress.