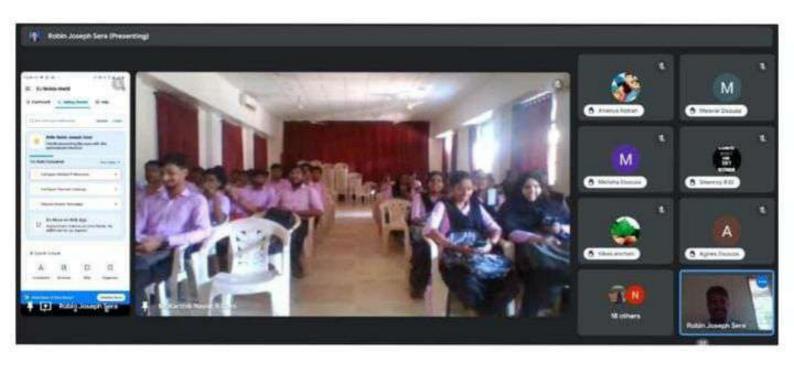

#### **Career Guidance and Placement Cell**

Activity: Workshop on Soft Skills Training Programme

Date: April 23, 2024 Venue: Audio Visual Hall Resource Person: Mr Chandan Rao

Number of Beneficiaries: 120 students + 6 Faculty

The Career Guidance and Placement Cell of Milagres College Kallianpur organized a Resume Writing and Mock Interview Workshop on April 23, 2024. The resource person, Mr. Chandan, is an experienced professional with expertise in recruitment and career guidance. The workshop was attended by 120 final year B.Com students. Mr. Chandan provided tips and guidelines for writing an effective resume. He emphasized the importance of tailoring resumes to specific job descriptions. Students learned how to highlight their skills, achievements, and experiences. Students participated in mock interviews, simulating real job interviews. Mr. Chandan provided feedback on their communication skills, body language, and responses. Students learned how to answer common interview questions and handle tricky situations.