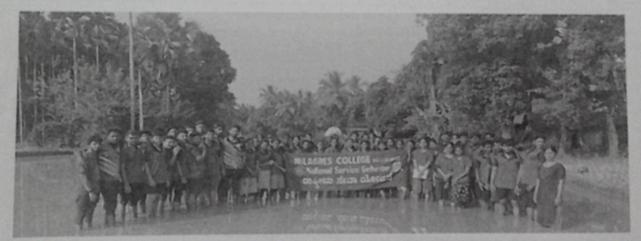

#### PADDY CULTIVATION: ONE DAY CAMP

Programme Name: Paddy Cultivation Programme

Organizer: NSS Unit

Date: 10/12/2023

Place: Balamakki House, Chanthar

Participants: NSS Volunteers

Number of Participants: 70

On 10/12/2023 the NSS unit of Milagres College Kallianpur in association with IQAC and Eco club, organized a significant paddy cultivation project in Balamakki House Chanthar, Brahmavar. The project aimed to promote environmental awareness and community engagement. The owners of the fields taught the students about the procedure to plant the saplings. All the students actively participated in the agricultural work with great enthusiasm. The volunteers were divided into different teams to work in different fields led by the NSS leaders. In between breakfast was provided to everyone and at the end when all work came to an end, lunch was provided. It was a great experience to spend time in the nature and learn new things.