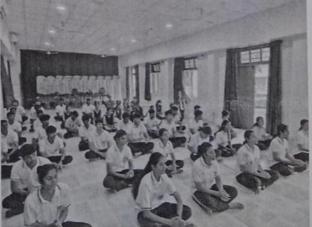

#### MILAGRES COLLEGE, KALLIANPUR, UDUPI – 576 114 National Service Scheme

Program Name: International Yoga Day

Organizers: Commerce Association

Date: June 20, 2024

Venue: Audio Visual Hall

Participants: 56 students and 6 faculty

#### National Service Scheme

Activity: International Yoga Day

Date: June 20, 2024 Venue: Audio Visual Hall

Number of Beneficiaries: 56 students + 6 Faculty

Being healthy is the need of the hour and Yoga is one such thing said Dr Vincent Alva, Principal on international Yoga day celebration in the college, a programme jointly organised by the NSS and NCC units in association with IQAC. Physical activities of human beings have been reduced drastically, hence the human health is on the verge of decreasing he stressed with utmost concern on various health issues. Being healthy is each one's responsibility and not of the medical personnel that's why Yoga has gained an international prominence he commented.

Mr Prakash Nayak from the Aayush Institute Udupi was the chief guest. He explained the concept of human physiology and respiratory system, and its maintenance. He conducted certain breathing exercises for the participants. Mr Pradyumna J, a PhD scholar from MAHE also joined the program by assisting in performing yoga through certain important Asanas.