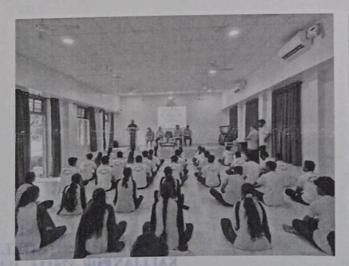

#### MILAGRES COLLEGE, KALLIANPUR, UDUPI – 576 114 National Service Scheme

Program Name: International Yoga Day

Organizers: Commerce Association

Date: June 20, 2024

Venue: Audio Visual Hall

Participants: 56 students and 6 faculty

#### National Service Scheme

Activity: International Yoga Day

Date: June 20, 2024 Venue: Audio Visual Hall

Number of Beneficiaries: 56 students + 6 Faculty

Being healthy is the need of the hour and Yoga is one such thing said Dr Vincent Alva, Principal on international Yoga day celebration in the college, a programme jointly organised by the NSS and NCC units in association with IQAC. Physical activities of human beings have been reduced drastically, hence the human health is on the verge of decreasing he stressed with utmost concern on various health issues. Being healthy is each one's responsibility and not of the medical personnel that's why Yoga has gained an international prominence he commented.

Mr Prakash Nayak from the Aayush Institute Udupi was the chief guest. He explained the concept of human physiology and respiratory system, and its maintenance. He conducted certain breathing exercises for the participants. Mr Pradyumna J, a PhD scholar from MAHE also joined the program by assisting in performing yoga through certain important Asanas.