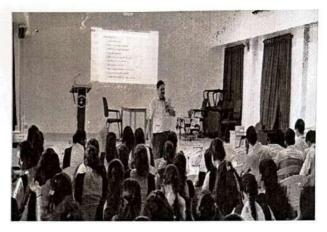

#### **Career Guidance and Placement Cell**

Activity: Workshop on Soft Skills Training Programme

Date: April 23, 2024 Venue: Audio Visual Hall Resource Person: Mr Chandan Rao

Number of Beneficiaries: 120 students + 6 Faculty

The Career Guidance and Placement Cell of Milagres College Kallianpur organized a Resume Writing and Mock Interview Workshop on April 23, 2024. The resource person, Mr. Chandan, is an experienced professional with expertise in recruitment and career guidance. The workshop was attended by 120 final year B.Com students. Mr. Chandan provided tips and guidelines for writing an effective resume. He emphasized the importance of tailoring resumes to specific job descriptions. Students learned how to highlight their skills, achievements, and experiences. Students participated in mock interviews, simulating real job interviews. Mr. Chandan provided feedback on their communication skills, body language, and responses. Students learned how to answer common interview questions and handle tricky situations.