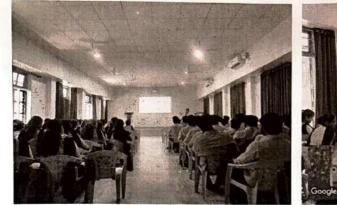

#### **Career Guidance and Placement Cell**

Activity: Workshop on Soft Skills Training Programme

Date: April 23, 2024 Venue: Audio Visual Hall Resource Person: Mr Chandan Rao

Number of Beneficiaries: 120 students + 6 Faculty

The Career Guidance and Placement Cell of Milagres College Kallianpur organized a Resume Writing and Mock Interview Workshop on April 23, 2024. The resource person, Mr. Chandan, is an experienced professional with expertise in recruitment and career guidance. The workshop was attended by 120 final year B.Com students. Mr. Chandan provided tips and guidelines for writing an effective resume. He emphasized the importance of tailoring resumes to specific job descriptions. Students learned how to highlight their skills, achievements, and experiences. Students participated in mock interviews, simulating real job interviews. Mr. Chandan provided feedback on their communication skills, body language, and responses. Students learned how to answer common interview questions and handle tricky situations.