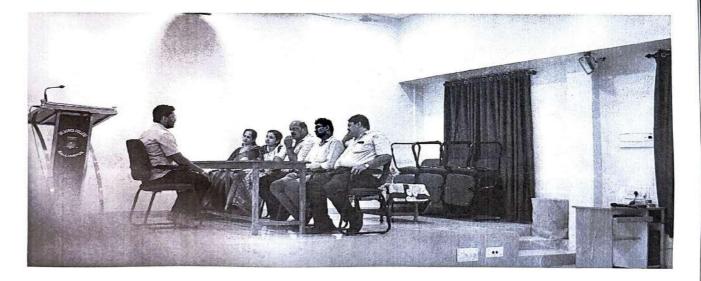

#### **Career Guidance and Placement Cell**

Activity: Workshop on Soft Skills Training Programme

Date: April 23, 2024 Venue: Audio Visual Hall Resource Person: Mr Chandan Rao

Number of Beneficiaries: 120 students + 6 Faculty

The Career Guidance and Placement Cell of Milagres College Kallianpur organized a Resume Writing and Mock Interview Workshop on April 23, 2024. The resource person, Mr. Chandan, is an experienced professional with expertise in recruitment and career guidance. The workshop was attended by 120 final year B.Com students. Mr. Chandan provided tips and guidelines for writing an effective resume. He emphasized the importance of tailoring resumes to specific job descriptions. Students learned how to highlight their skills, achievements, and experiences. Students participated in mock interviews, simulating real job interviews. Mr. Chandan provided feedback on their communication skills, body language, and responses. Students learned how to answer common interview questions and handle tricky situations.