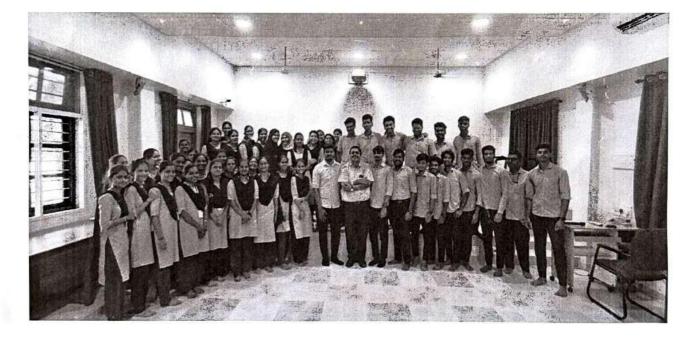

#### **Career Guidance and Placement Cell**

Activity: Workshop on Soft Skills Training Programme

Date: April 23, 2024 Venue: Audio Visual Hall Resource Person: Mr Chandan Rao

Number of Beneficiaries: 120 students + 6 Faculty

The Career Guidance and Placement Cell of Milagres College Kallianpur organized a Resume Writing and Mock Interview Workshop on April 23, 2024. The resource person, Mr. Chandan, is an experienced professional with expertise in recruitment and career guidance. The workshop was attended by 120 final year B.Com students. Mr. Chandan provided tips and guidelines for writing an effective resume. He emphasized the importance of tailoring resumes to specific job descriptions. Students learned how to highlight their skills, achievements, and experiences. Students participated in mock interviews, simulating real job interviews. Mr. Chandan provided feedback on their communication skills, body language, and responses. Students learned how to answer common interview questions and handle tricky situations.

Venue: Audio Visual Hall

Participants: 120 students and 6 faculty

Outcome of the program:

- To equip students with effective resume writing skills and prepare them for job interviews through mock interviews.
- Students gained knowledge and skills in resume writing and interview preparation.
- They became more confident and prepared for future job interviews.
- The workshop helped students understand the expectations of employers and the job market.