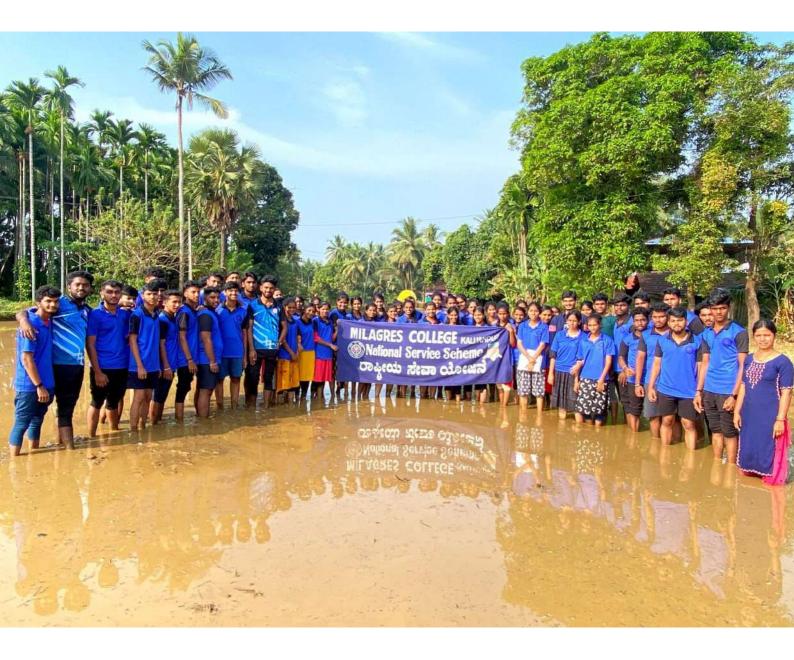

#### PADDY CULTIVATION: ONE DAY CAMP

Programme Name: Paddy Cultivation Programme

Organizer: NSS Unit

Date: 10/12/2023

Place: Balamakki House, Chanthar

Participants: NSS Volunteers

Number of Participants: 70

On 10/12/2023 the NSS unit of Milagres College Kallianpur in association with IQAC and Eco club, organized a significant paddy cultivation project in Balamakki House Chanthar, Brahmavar. The project aimed to promote environmental awareness and community engagement. The owners of the fields taught the students about the procedure to plant the saplings. All the students actively participated in the agricultural work with great enthusiasm. The volunteers were divided into different teams to work in different fields led by the NSS leaders. In between breakfast was provided to everyone and at the end when all work came to an end, lunch was provided. It was a great experience to spend time in the nature and learn new things.