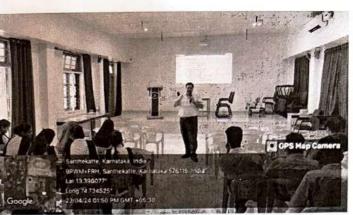

#### **Career Guidance and Placement Cell**

Activity: Workshop on Soft Skills Training Programme

Date: April 23, 2024 Venue: Audio Visual Hall Resource Person: Mr Chandan Rao

Number of Beneficiaries: 120 students + 6 Faculty

The Career Guidance and Placement Cell of Milagres College Kallianpur organized a Resume Writing and Mock Interview Workshop on April 23, 2024. The resource person, Mr. Chandan, is an experienced professional with expertise in recruitment and career guidance. The workshop was attended by 120 final year B.Com students. Mr. Chandan provided tips and guidelines for writing an effective resume. He emphasized the importance of tailoring resumes to specific job descriptions. Students learned how to highlight their skills, achievements, and experiences. Students participated in mock interviews, simulating real job interviews. Mr. Chandan provided feedback on their communication skills, body language, and responses. Students learned how to answer common interview questions and handle tricky situations.