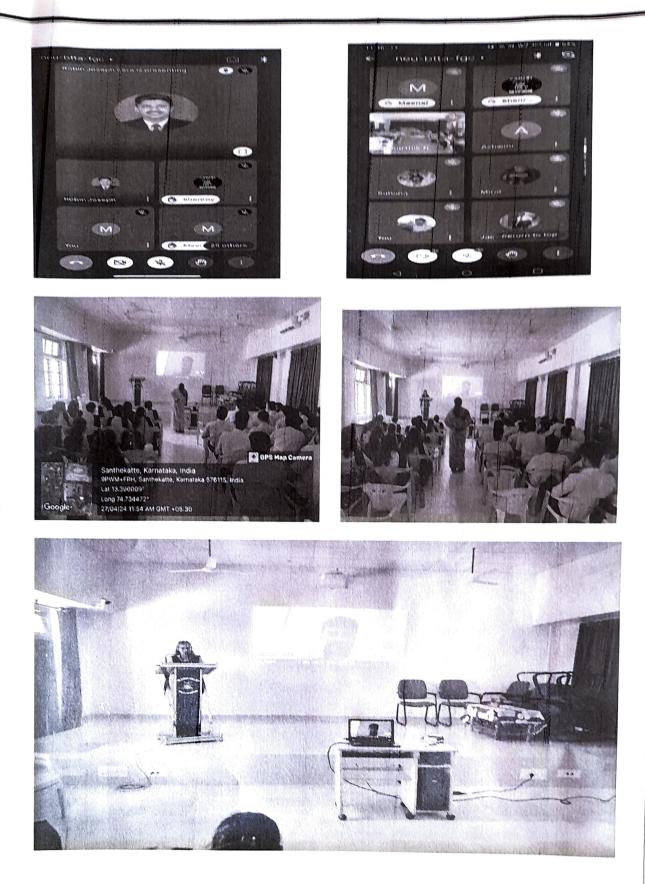

#### **Career Guidance and Placement Cell**

Activity: Workshop on Soft Skills Training Programme

Date: April 23, 2024 Venue: Audio Visual Hall Resource Person: Mr Chandan Rao

Number of Beneficiaries: 120 students + 6 Faculty

The Career Guidance and Placement Cell of Milagres College Kallianpur organized a Resume Writing and Mock Interview Workshop on April 23, 2024. The resource person, Mr. Chandan, is an experienced professional with expertise in recruitment and career guidance. The workshop was attended by 120 final year B.Com students. Mr. Chandan provided tips and guidelines for writing an effective resume. He emphasized the importance of tailoring resumes to specific job descriptions. Students learned how to highlight their skills, achievements, and experiences. Students participated in mock interviews, simulating real job interviews. Mr. Chandan provided feedback on their communication skills, body language, and responses. Students learned how to answer common interview questions and handle tricky situations.