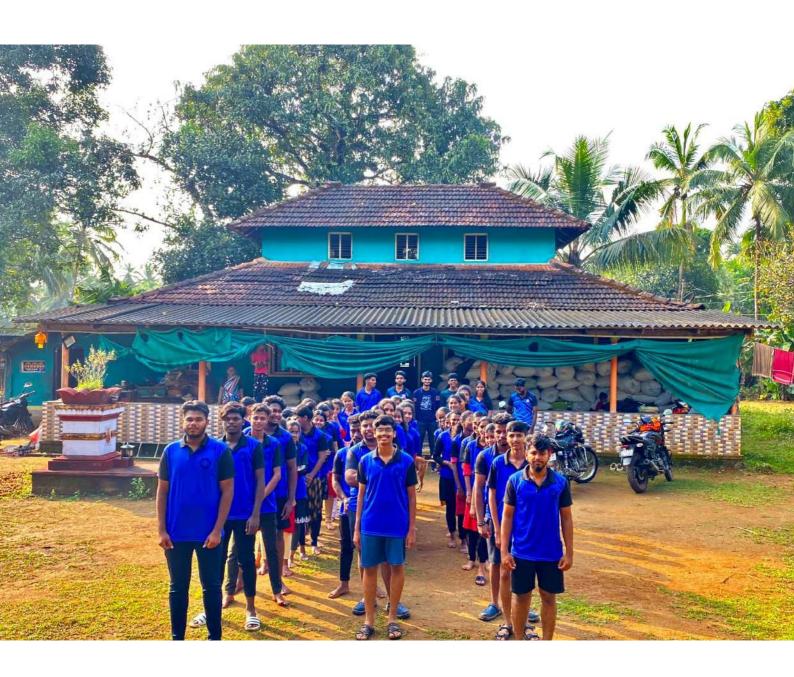

#### PADDY CULTIVATION: ONE DAY CAMP

Programme Name: Paddy Cultivation Programme

Organizer: NSS Unit

Date: 10/12/2023

Place: Balamakki House, Chanthar

Participants: NSS Volunteers

Number of Participants: 70

On 10/12/2023 the NSS unit of Milagres College Kallianpur in association with IQAC and Eco club, organized a significant paddy cultivation project in Balamakki House Chanthar, Brahmavar. The project aimed to promote environmental awareness and community engagement. The owners of the fields taught the students about the procedure to plant the saplings. All the students actively participated in the agricultural work with great enthusiasm. The volunteers were divided into different teams to work in different fields led by the NSS leaders. In between breakfast was provided to everyone and at the end when all work came to an end, lunch was provided. It was a great experience to spend time in the nature and learn new things.