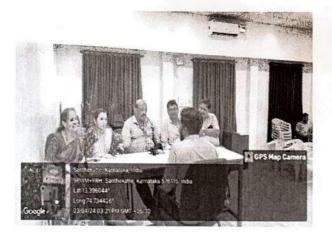

#### **Career Guidance and Placement Cell**

Activity: Workshop on Soft Skills Training Programme

Date: April 23, 2024 Venue: Audio Visual Hall Resource Person: Mr Chandan Rao

Number of Beneficiaries: 120 students + 6 Faculty

The Career Guidance and Placement Cell of Milagres College Kallianpur organized a Resume Writing and Mock Interview Workshop on April 23, 2024. The resource person, Mr. Chandan, is an experienced professional with expertise in recruitment and career guidance. The workshop was attended by 120 final year B.Com students. Mr. Chandan provided tips and guidelines for writing an effective resume. He emphasized the importance of tailoring resumes to specific job descriptions. Students learned how to highlight their skills, achievements, and experiences. Students participated in mock interviews, simulating real job interviews. Mr. Chandan provided feedback on their communication skills, body language, and responses. Students learned how to answer common interview questions and handle tricky situations.