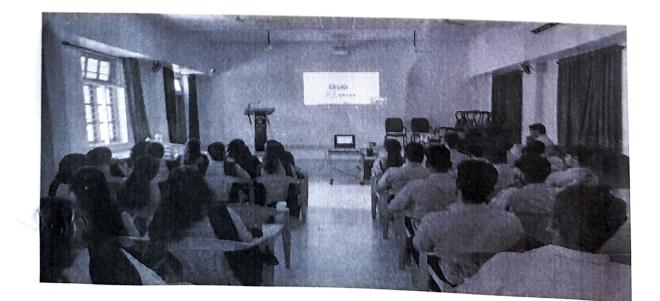

#### **Career Guidance and Placement Cell**

Activity: Workshop on Soft Skills Training Programme

Date: April 23, 2024 Venue: Audio Visual Hall Resource Person: Mr Chandan Rao

Number of Beneficiaries: 120 students + 6 Faculty

The Career Guidance and Placement Cell of Milagres College Kallianpur organized a Resume Writing and Mock Interview Workshop on April 23, 2024. The resource person, Mr. Chandan, is an experienced professional with expertise in recruitment and career guidance. The workshop was attended by 120 final year B.Com students. Mr. Chandan provided tips and guidelines for writing an effective resume. He emphasized the importance of tailoring resumes to specific job descriptions. Students learned how to highlight their skills, achievements, and experiences. Students participated in mock interviews, simulating real job interviews. Mr. Chandan provided feedback on their communication skills, body language, and responses. Students learned how to answer common interview questions and handle tricky situations.