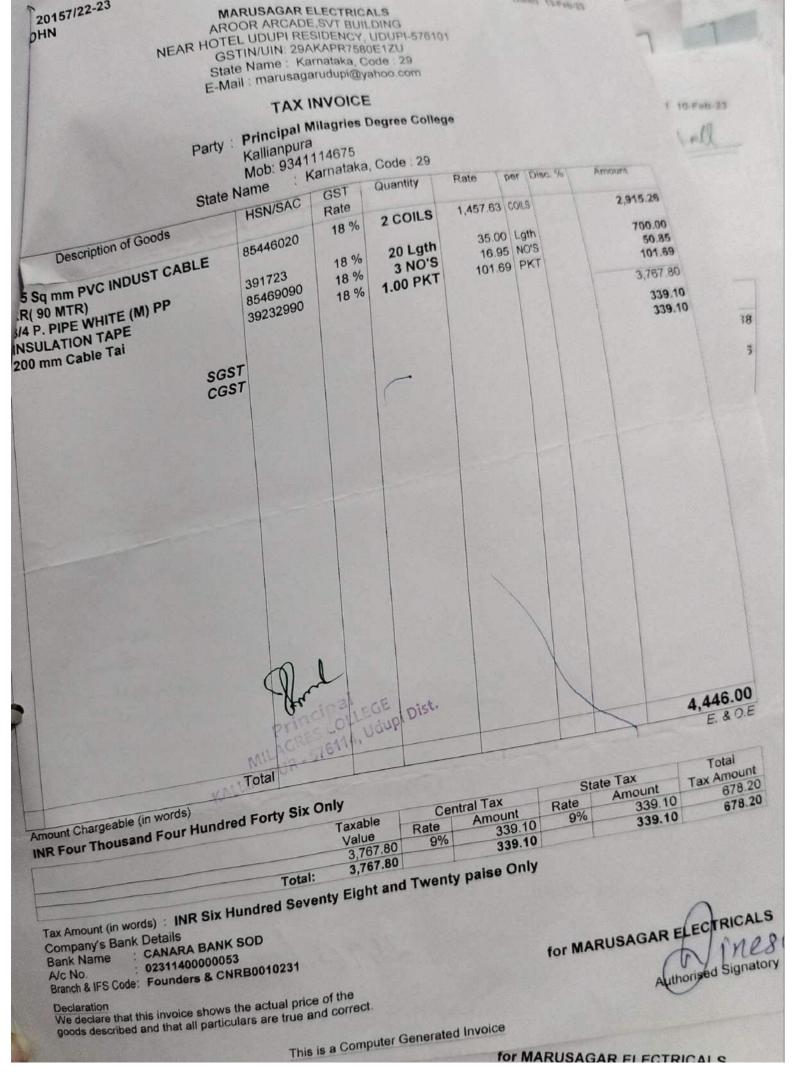

No. 21001/22-23

#### MARUSAGAR ELECTRICALS AROOR ARCADE, SVT BUILDING NEAR HOTEL UDUPI RESIDENCY, UDUPI-576101 GSTIN/UIN: 29AKAPR7580E1ZU State Name : Karnataka, Code : 29 E-Mail : marusagarudupi@yahoo.com

#### TAX INVOICE

#### Party : Principal Milagries Degree College Kallianpura Mob: 9341114675 State Name : Karnataka, Code : 29

#### SUBJECT TO UDUPI JURISDICTION

131/22-23