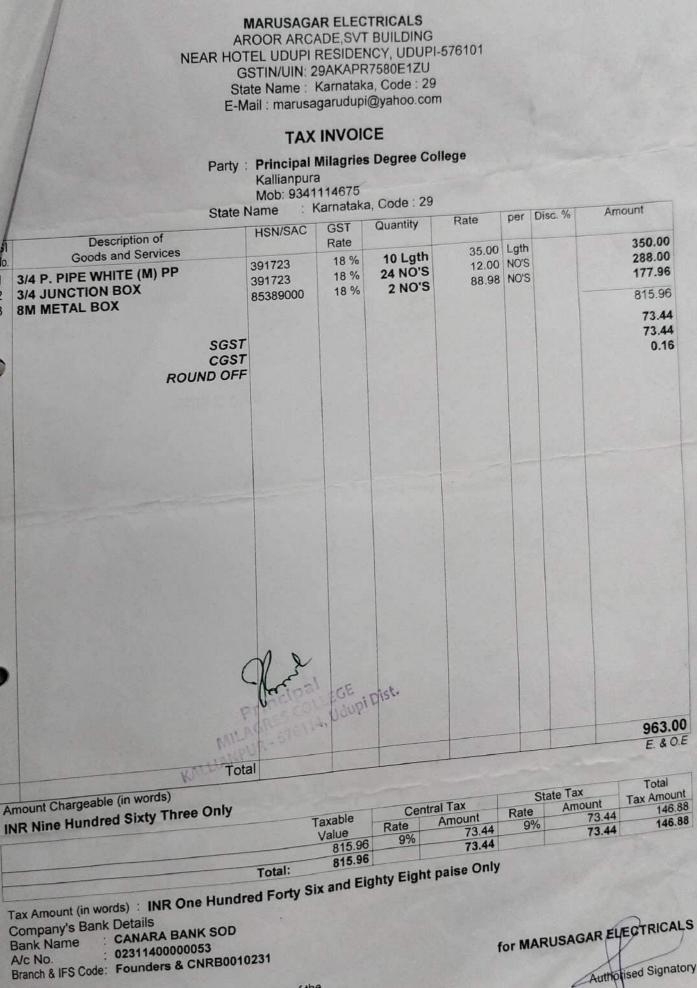

MARUSAGAR ELECTRICALS AROOR ARCADE, SVT BUILDING NEAR HOTEL UDUPI RESIDENCY, UDUPI-576101 GSTIN/UIN: 29AKAPR7580E1ZU State Name : Karnataka, Code : 29 E-Mail : marusagarudupi@yahoo.com

#### TAX INVOICE

#### Party : Principal Milagries Degree College Kallianpura Mob: 9341114675 State Name

| 0.           | Description of Goods                                              | 1                     | HSN/SAC                                              | GST<br>Rate                  | Quantity                             | Rate                            | per  | Disc. %             | Amount                              |
|--------------|-------------------------------------------------------------------|-----------------------|------------------------------------------------------|------------------------------|--------------------------------------|---------------------------------|------|---------------------|-------------------------------------|
|              | 3/4 PIPE WHITE (H)<br>3/4 BEND<br>1" Bend<br>1"PVC WHITE PIPE (H) | 3                     | 91723<br>91723<br>91723<br>91723<br>91723<br>9172310 | 18 %<br>18 %<br>18 %<br>18 % | 2 Lgth<br>2 NO'S<br>2 NO'S<br>2 Lgth | 55.00<br>4.50<br>10.00<br>72.03 | NO'S |                     | 110.00<br>9.00<br>20.00<br>144.06   |
|              |                                                                   | SGST<br>CGST<br>D OFF |                                                      |                              | EORE                                 |                                 |      |                     | 283.06<br>25.48<br>25.48<br>(-)0.02 |
|              | KALLANDER                                                         | at 23                 | al<br>ILLEGE<br>IA, UCUPI                            | Dist.                        |                                      |                                 |      |                     | <u>334.0</u><br>E. & O.J            |
| Conserved in |                                                                   | Total                 |                                                      | -                            |                                      |                                 | -    | der a se            |                                     |
|              | Amount Chargeable (in words)                                      | Only                  |                                                      |                              | Central                              |                                 |      | State Tax<br>Amount | Total<br>Tax Amount                 |

| INR Three Hundred Thirty Four Only                                                                                              | Value            | Central Tax<br>Rate Amount<br>9% 25.48 | 9%          | 25.48 50.96<br>25.48 50.96 |
|---------------------------------------------------------------------------------------------------------------------------------|------------------|----------------------------------------|-------------|----------------------------|
| Total:                                                                                                                          | 283.06<br>283.06 | 25.48                                  |             |                            |
| Tax Amount (in words) : INR Fifty and Ninety Si<br>Company's Bank Details                                                       | x paise Only     |                                        |             |                            |
| Tax Amount (in words) : INR Fifty and Ninety                                                                                    |                  |                                        |             |                            |
| Bank Name CANARA BANK SOD                                                                                                       |                  |                                        | for MARUSAG | AR ELECTRICALS             |
| Branch & IFS Code: Founders & CNRBOOT                                                                                           | 1160             |                                        |             | Authorized Signatory       |
| Declaration<br>We declare that this invoice shows the actual price of<br>We declare that this invoice shows the actual price of | l correct.       | unted Invoice                          |             | 1                          |