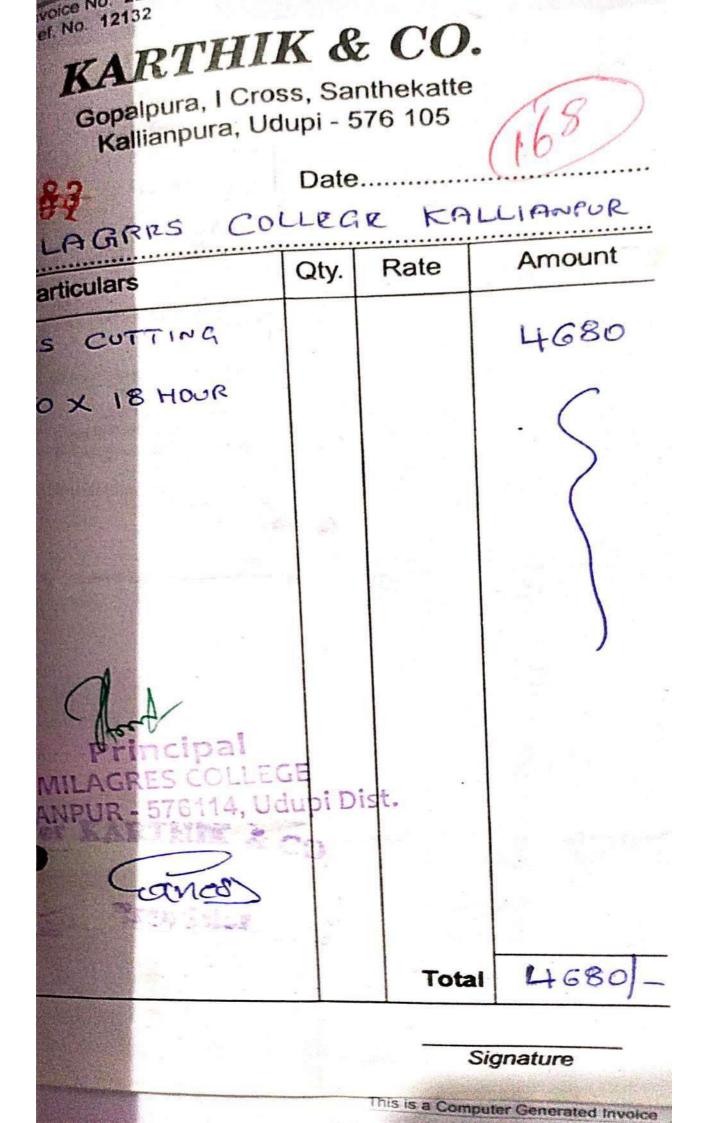

|
| Received from the Principa    | I, Milagres College, Kallianpur a sum Rs. 400/                                        |
|                               | R HUMBALD ONLY                                                                        |
|                               | being ADOPTER FOR LIBRARY                                                             |
|                               |                                                                                       |
| KALLIANPUR<br>Date 28/12/2022 | Principal<br>MILAGRES COLLEGE - Signature<br>ALLIANPUR-576 114, Udupi Dist. Signature |
|                               |                                                                                       |

Dato



stos instruction(s). Reference no. e and Signature of Bank Official 124 1 2019/SESHAASAI 339220206813400 SCIENTIFIC & SERVICES 1002147 - 8 DEC 2022 RL RESIDENCY, FAWAZULLA SHARIFF STREET, LAYOUT, B.G.ROAD, GOTTIGERE, BANGALORE -83 REF .NO. 9DEDPS8765E1ZV lifscientific53@gmail.com\_mob:08097527792 GSTIN Description HSN QTY RATE Amount CODE Dig pot meter Servicup 998719 4nos. 62501-34001-Dig- Colorimeter Services 998719 1nos. 6 9001-9001-Dig. Condimeter Service 998719 4005. 6 9001-36001-Transformer issue erad. 998719 2 nos. @ 550/-1100/-P. Cocle issue pleid. 998719 1 not. 6 2401-2401-Calibration pot perb- erad 998719 2 nor. 6 2801-5601-) alipean sait prob- ered 998719 1 nor. 62601- 160/-Essar balance Serv lep. 998719 2 nos. 93350/-6700/-Abbe's le fractometer Ser 998719 2 hor. (972001-2400/