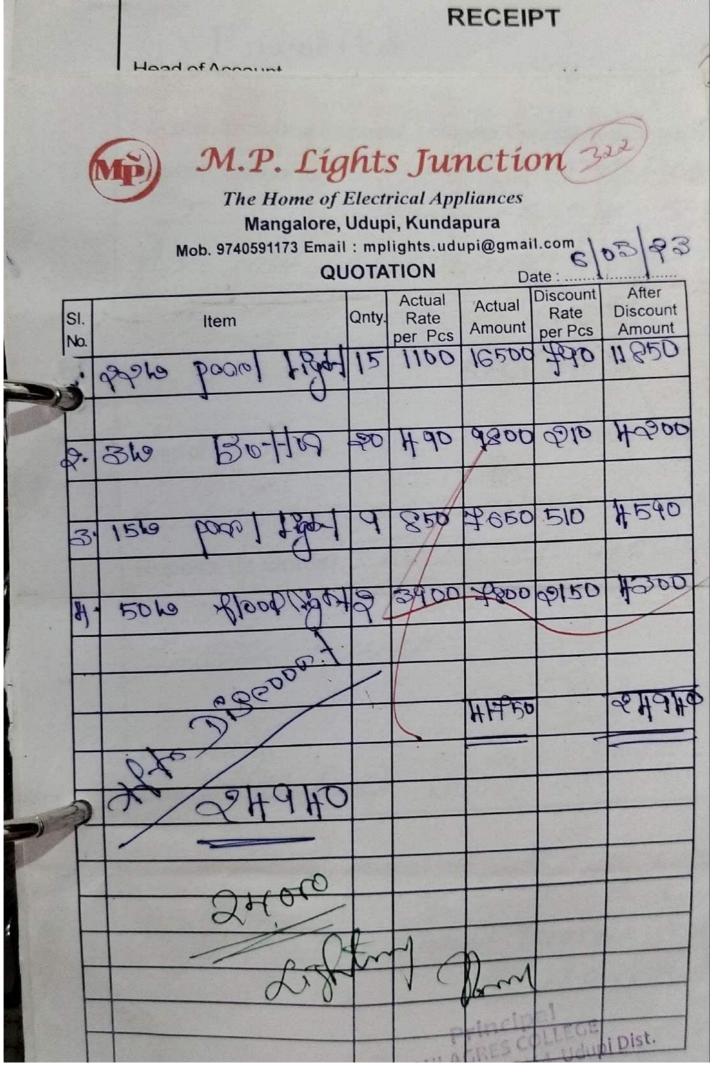

0<br>S 8.4<br>234.9<br>21.15 |
|-------------------------------------------------------------------|
| 21.15                                                             |
| (-)0.20                                                           |
| 277.00                                                            |
| E. & O.E                                                          |
| Tax Total                                                         |
| mount Tax Amount                                                  |
| 21.15 42.30                                                       |
| 1                                                                 |

We declare that this invoice shows the actual price of the goods described and that all particulars are true and correct.

rated Invoice







| ARKETING                                                                                                                                                | TA                           | XIN       | VOIC                                    | E                               | A SA SA                         | NUMBER OF |                                  |                                                                                                                |
|---------------------------------------------------------------------------------------------------------------------------------------------------------|------------------------------|-----------|-----------------------------------------|---------------------------------|---------------------------------|-----------|-----