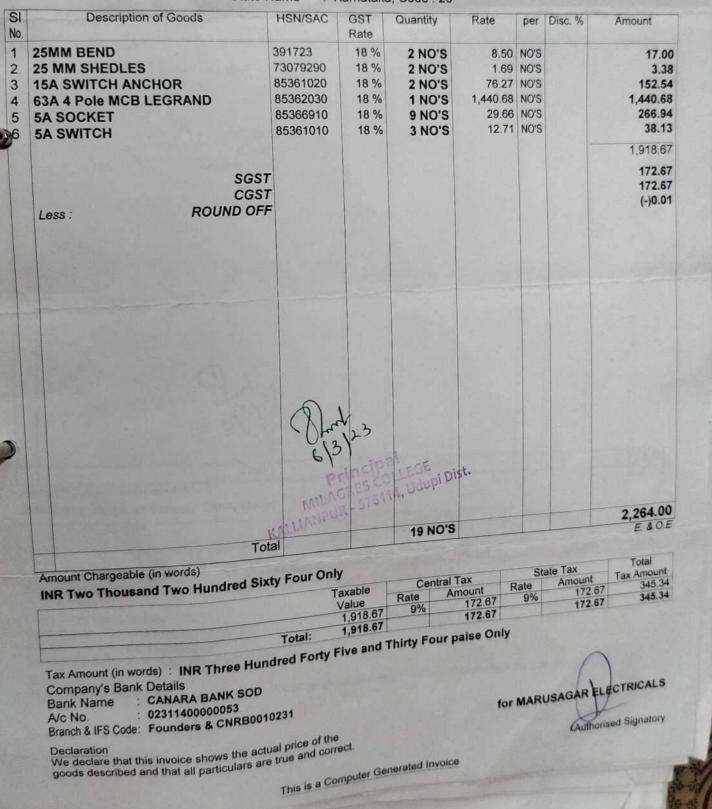

& IFS Code: Founders & CNRBOOT                                                                                           | 1160             |                                        |             | Authorized Signatory       |
| Declaration<br>We declare that this invoice shows the actual price of<br>We declare that this invoice shows the actual price of | l correct.       | unted Invoice                          |             | 1                          |

No. 21001/22-23

#### MARUSAGAR ELECTRICALS AROOR ARCADE, SVT BUILDING NEAR HOTEL UDUPI RESIDENCY, UDUPI-576101 GSTIN/UIN: 29AKAPR7580E1ZU State Name : Karnataka, Code : 29 E-Mail : marusagarudupi@yahoo.com

#### TAX INVOICE

#### Party : Principal Milagries Degree College Kallianpura Mob: 9341114675 State Name : Karnataka, Code : 29



#### SUBJECT TO UDUPI JURISDICTION

131/22-23

#### MARUSAGAR ELECTRICALS

AROOR ARCADE, SVT BUILDING NEAR HOTEL UDUPI RESIDENCY, UDUPI-576101 GSTIN/UIN: 29AKAPR7580E1ZU State Name : Karnataka, Code : 29 E-Mail: marusagarudupi@yahoo.com

#### TAX INVOICE

Party : Principal Milagries Degree College Kallianpura Mob: 9341114675 State Name : Karnataka, Code : 29

| SI<br>No. | Description of Goods                                                      | HSN/SAC                      | GST<br>Rate          | Quantity                    | Rate                     | per   | Disc. % | Amount                           |
|-----------|---------------------------------------------------------------------------|------------------------------|----------------------|-----------------------------|---------