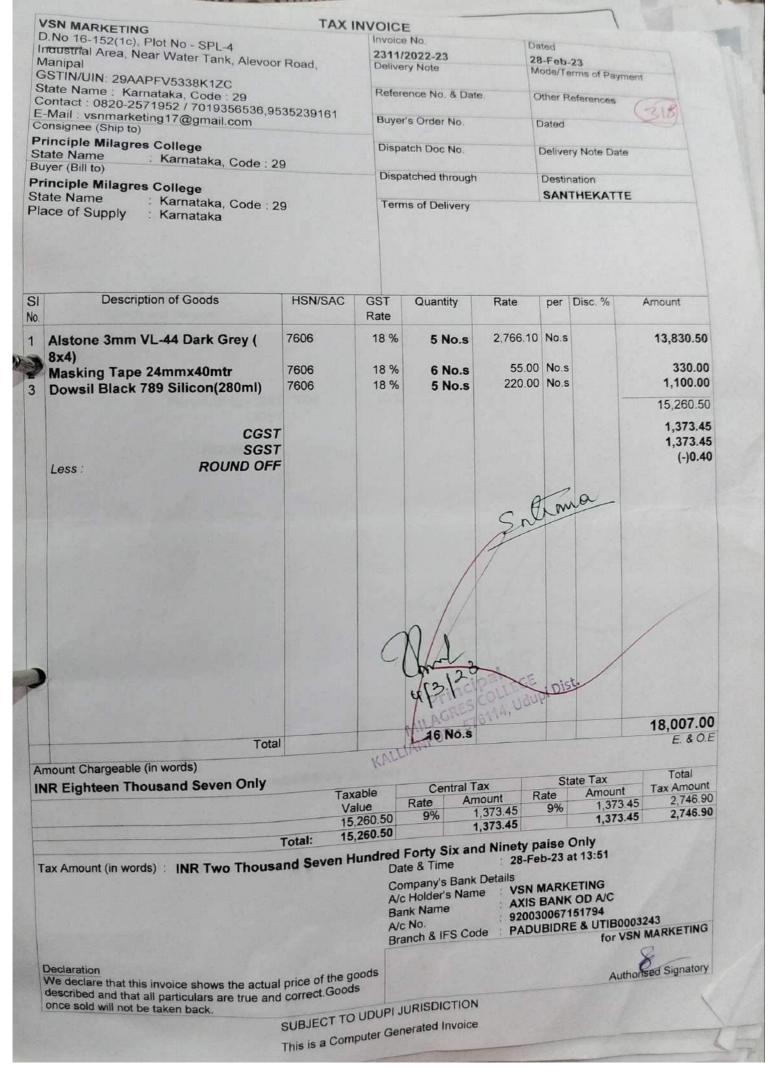

>S 8.4<br>234.9<br>21.15 |
|-------------------------------------------------------------------|
| 21.15                                                             |
| (-)0.20                                                           |
| 277.00                                                            |
| E. & O.E                                                          |
| Tax Total                                                         |
| mount Tax Amount                                                  |
| 21.15 42.30                                                       |
| 1                                                                 |

We declare that this invoice shows the actual price of the goods described and that all particulars are true and correct.

rated Invoice







| ARKETING                                                                                                                                                | TA                           | XIN       | VOIC                                    | E                               | A SA SA                         | NUMBER OF |                                  |                                                                                                                |
|---------------------------------------------------------------------------------------------------------------------------------------------------------|------------------------------|-----------|-----------------------------------------|---------------------------------|---------------------------------|-----------|---------