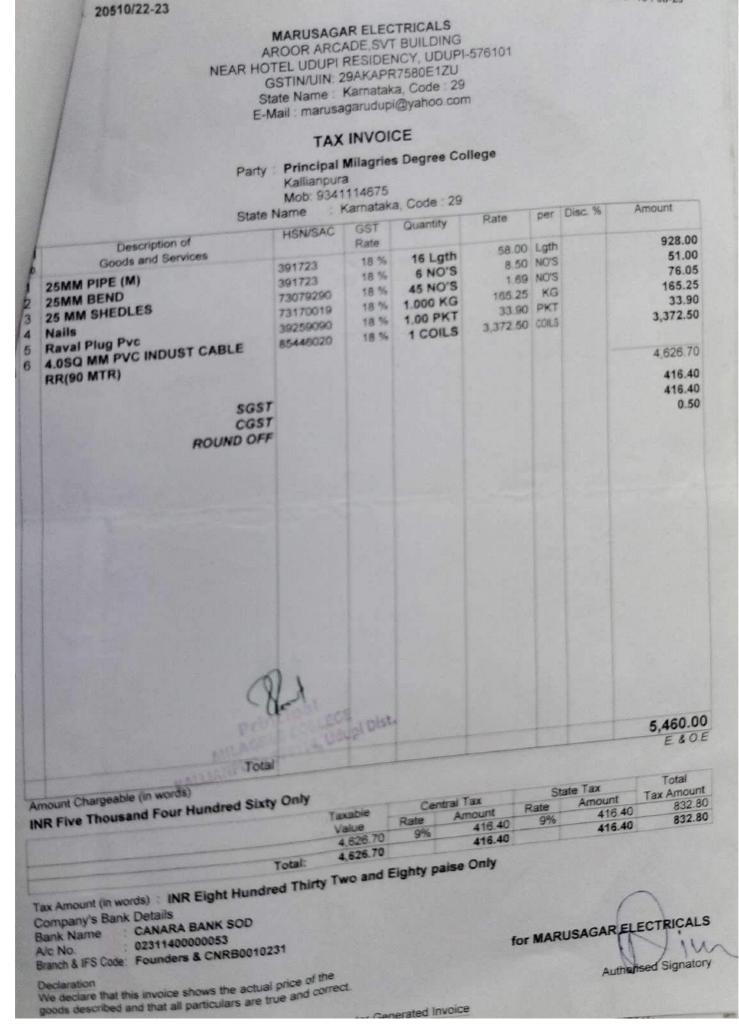

MARUSAGAR ELECTRICALS AROOR ARCADE, SVT BUILDING NEAR HOTEL UDUPI RESIDENCY, UDUPI-576101 GSTIN/UIN: 29AKAPR7580E1ZU State Name : Karnataka, Code : 29 E-Mail : marusagarudupi@yahoo.com

#### TAX INVOICE

#### Party : Principal Milagries Degree College Kallianpura Mob: 9341114675 State Name

| 0.           | Description of Goods                                              | 1                     | HSN/SAC                                              | GST<br>Rate                  | Quantity                             | Rate                            | per  | Disc. %             | Amount                              |
|--------------|-------------------------------------------------------------------|-----------------------|------------------------------------------------------|------------------------------|--------------------------------------|---------------------------------|------|---------------------|-------------------------------------|
|              | 3/4 PIPE WHITE (H)<br>3/4 BEND<br>1" Bend<br>1"PVC WHITE PIPE (H) | 3                     | 91723<br>91723<br>91723<br>91723<br>91723<br>9172310 | 18 %<br>18 %<br>18 %<br>18 % | 2 Lgth<br>2 NO'S<br>2 NO'S<br>2 Lgth | 55.00<br>4.50<br>10.00<br>72.03 | NO'S |                     | 110.00<br>9.00<br>20.00<br>144.06   |
|              |                                                                   | SGST<br>CGST<br>D OFF |                                                      |                              | EORE                                 |                                 |      |                     | 283.06<br>25.48<br>25.48<br>(-)0.02 |
|              | KALLANDER                                                         | at 23                 | al<br>ILLEGE<br>IA, UCUPI                            | Dist.                        |                                      |                                 |      |                     | <u>334.0</u><br>E. & O.J            |
| Conserved in |                                                                   | Total                 |                                                      | -                            |                                      |                                 | -    | der a se            |                                     |
|              | Amount Chargeable (in words)                                      | Only                  |                                                      |                              | Central                              |                                 |      | State Tax<br>Amount | Total<br>Tax Amount                 |

| INR Three Hundred Thirty Four Only                                                                                              | Value            | Central Tax<br>Rate Amount<br>9% 25.48 | 9%          | 25.48 50.96<br>25.48 50.96 |
|---------------------------------------------------------------------------------------------------------------------------------|------------------|----------------------------------------|-------------|----------------------------|
| Total:                                                                                                                          | 283.06<br>283.06 | 25.48                                  |             |                            |
| Tax Amount (in words) : INR Fifty and Ninety Si<br>Company's Bank Details                                                       | x paise Only     |                                        |             |                            |
| Tax Amount (in words) : INR Fifty and Ninety                                                                                    |                  |                                        |             |                            |
| Bank Name CANARA BANK SOD                                                                                                       |                  |                                        | for MARUSAG | AR ELECTRICALS             |
| Branch & IFS Code: Founders & CNRBOOT                                                                                           | 1160             |                                        |             | Authorized Signatory       |
| Declaration<br>We declare that this invoice shows the actual price of<br>We declare that this invoice shows the actual price of | l correct.       | unted Invoice                          |             | 1                          |