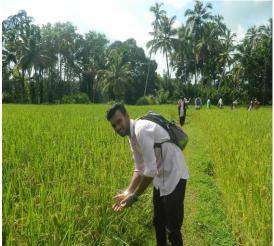

Students of B.A visited Mr. Thimmaiah Poojary's farm at Balamakki, Chanthar.. It was a wonderful experience for the students and they learnt about cropping pattern, the problems farmers face, diseases of paddy, areca nut and coconut plants.