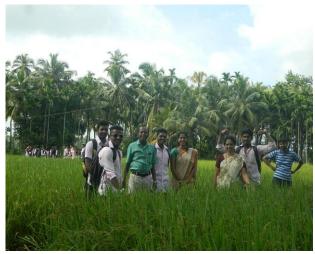

Students of B.A visited Mr. Thimmaiah Poojary's farm at Balamakki, Chanthar.. It was a wonderful experience for the students and they learnt about cropping pattern, the problems farmers face, diseases of paddy, areca nut and coconut plants.