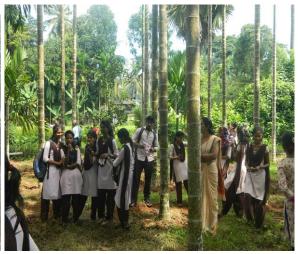

Students of B.A visited Mr. Thimmaiah Poojary's farm at Balamakki, Chanthar.. It was a wonderful experience for the students and they learnt about cropping pattern, the problems farmers face, diseases of paddy, areca nut and coconut plants.