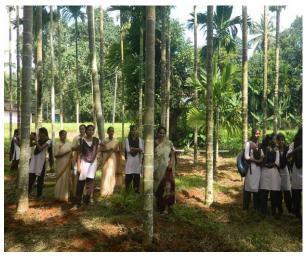

Students of B.A visited Mr. Thimmaiah Poojary's farm at Balamakki, Chanthar.. It was a wonderful experience for the students and they learnt about cropping pattern, the problems farmers face, diseases of paddy, areca nut and coconut plants.