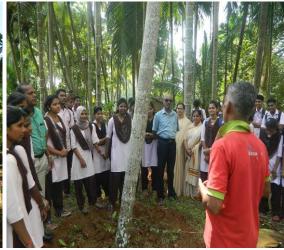

Students of B.A visited Mr. Thimmaiah Poojary's farm at Balamakki, Chanthar.. It was a wonderful experience for the students and they learnt about cropping pattern, the problems farmers face, diseases of paddy, areca nut and coconut plants.