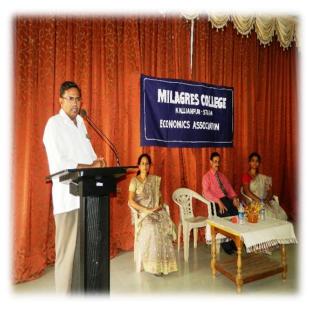

#### **Guest Lecture:**

A guest lecture on 'Consumer Rights' was organized Prof. Vasudev Bhat, H.O.D, Dept. of Economics, Dhavala College, Moodbidri was the resource Person

A guest lecture on 'Brexit' by Prof. Hilda Rodrigues, Rtd., Prof. Dept. Economics on 13.10.2016.