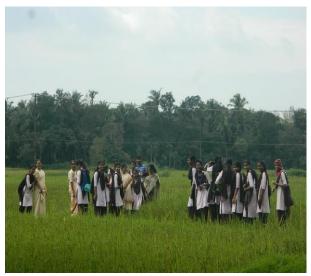

Students of B.A visited Mr. Thimmaiah Poojary's farm at Balamakki, Chanthar.. It was a wonderful experience for the students and they learnt about cropping pattern, the problems farmers face, diseases of paddy, areca nut and coconut plants.