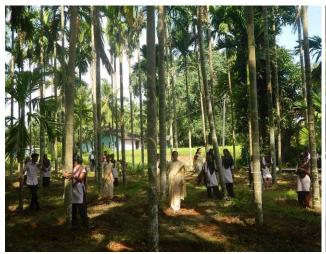

Students of B.A visited Mr. Thimmaiah Poojary's farm at Balamakki, Chanthar.. It was a wonderful experience for the students and they learnt about cropping pattern, the problems farmers face, diseases of paddy, areca nut and coconut plants.