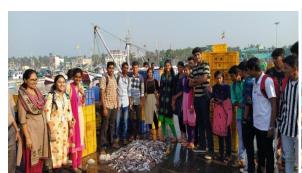

## VISIT TO MALPE FISHING PORT

As a part of the academic activity, all the students BA, accompanied by the Faculty visited the Malpe Fishing Port on 14.03.2020. The students gained experience and knowledge about fish auctioning, saw the varieties of fishes in the port and their rates, the hard-working nature of the fishing community, the hardships they face during fishing, problems of fisher women, job opportunities for migrant labourers etc.