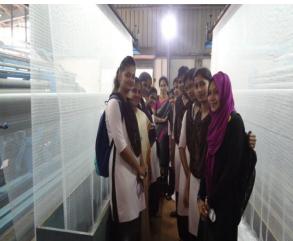

# Visit to K. K. Fishnet Factory

Final B.A. students of Milagres College visited K. K. Fishnet Factory & acquired knowledge about the functioning of it. Such visits have been organized for the students to give them practical experience. Mr Ratnakar, the Manager of the factory explained in detail the various operations of the factory & answered the queries of the students. It was a great opportunity for the students to learn the functioning of the factory.