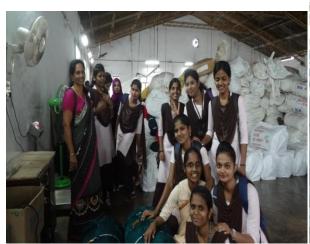

# Visit to K. K. Fishnet Factory

Final B.A. students of Milagres College visited K. K. Fishnet Factory & acquired knowledge about the functioning of it. Such visits have been organized for the students to give them practical experience. Mr Ratnakar, the Manager of the factory explained in detail the various operations of the factory & answered the queries of the students. It was a great opportunity for the students to learn the functioning of the factory.