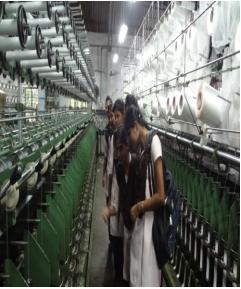

# Visit to K. K. Fishnet Factory

Final B.A. students of Milagres College visited K. K. Fishnet Factory & acquired knowledge about the functioning of it. Such visits have been organized for the students to give them practical experience. Mr Ratnakar, the Manager of the factory explained in detail the various operations of the factory & answered the queries of the students. It was a great opportunity for the students to learn the functioning of the factory.