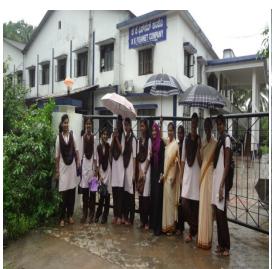

# Visit to K. K. Fishnet Factory

Final B.A. students of Milagres College visited K. K. Fishnet Factory & acquired knowledge about the functioning of it. Such visits have been organized for the students to give them practical experience. Mr Ratnakar, the Manager of the factory explained in detail the various operations of the factory & answered the queries of the students. It was a great opportunity for the students to learn the functioning of the factory.