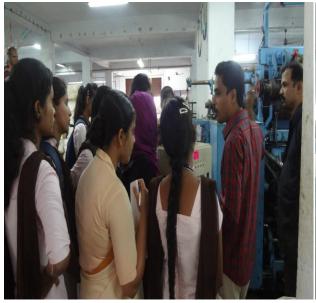

# Visit to K. K. Fishnet Factory

Final B.A. students of Milagres College visited K. K. Fishnet Factory & acquired knowledge about the functioning of it. Such visits have been organized for the students to give them practical experience. Mr Ratnakar, the Manager of the factory explained in detail the various operations of the factory & answered the queries of the students. It was a great opportunity for the students to learn the functioning of the factory.