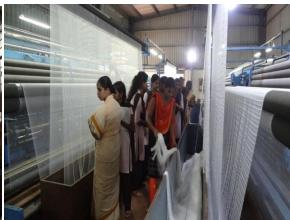

# Visit to K. K. Fishnet Factory

Final B.A. students of Milagres College visited K. K. Fishnet Factory & acquired knowledge about the functioning of it. Such visits have been organized for the students to give them practical experience. Mr Ratnakar, the Manager of the factory explained in detail the various operations of the factory & answered the queries of the students. It was a great opportunity for the students to learn the functioning of the factory.