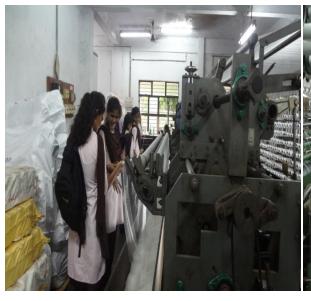

# Visit to K. K. Fishnet Factory

Final B.A. students of Milagres College visited K. K. Fishnet Factory & acquired knowledge about the functioning of it. Such visits have been organized for the students to give them practical experience. Mr Ratnakar, the Manager of the factory explained in detail the various operations of the factory & answered the queries of the students. It was a great opportunity for the students to learn the functioning of the factory.