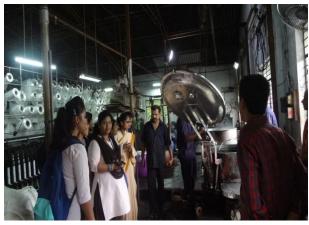

# Visit to K. K. Fishnet Factory

Final B.A. students of Milagres College visited K. K. Fishnet Factory & acquired knowledge about the functioning of it. Such visits have been organized for the students to give them practical experience. Mr Ratnakar, the Manager of the factory explained in detail the various operations of the factory & answered the queries of the students. It was a great opportunity for the students to learn the functioning of the factory.