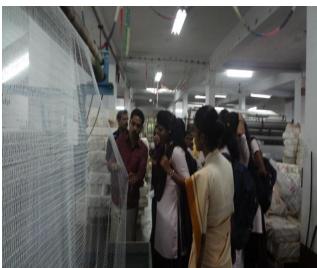

# Visit to K. K. Fishnet Factory

Final B.A. students of Milagres College visited K. K. Fishnet Factory & acquired knowledge about the functioning of it. Such visits have been organized for the students to give them practical experience. Mr Ratnakar, the Manager of the factory explained in detail the various operations of the factory & answered the queries of the students. It was a great opportunity for the students to learn the functioning of the factory.