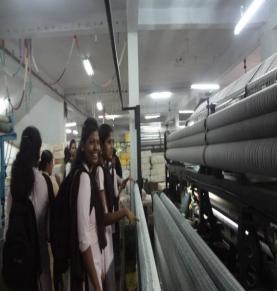

# Visit to K. K. Fishnet Factory

Final B.A. students of Milagres College visited K. K. Fishnet Factory & acquired knowledge about the functioning of it. Such visits have been organized for the students to give them practical experience. Mr Ratnakar, the Manager of the factory explained in detail the various operations of the factory & answered the queries of the students. It was a great opportunity for the students to learn the functioning of the factory.