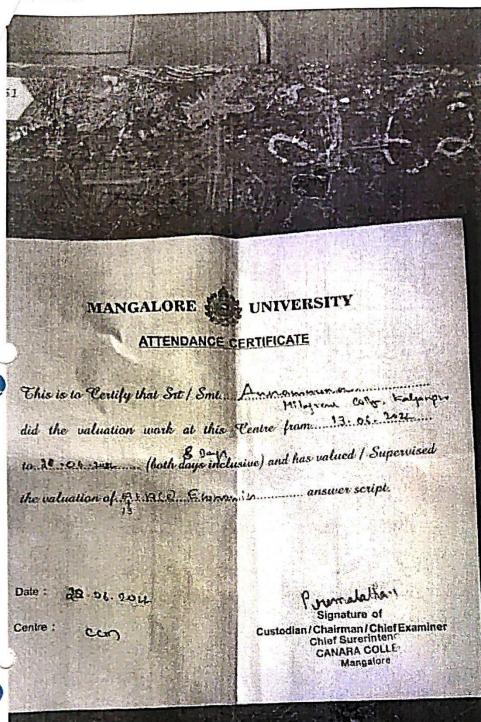

## ATTENDANCE CERTIFICATE

| This is to Estify that Sul/ a                                                | Smt. Sivi                                  | HUKA FA3                                                            |
|------------------------------------------------------------------------------|--------------------------------------------|---------------------------------------------------------------------|
| did the valuation work at ExCEPT an 18/8/8                                   | this Centre fr                             |                                                                     |
| the valuation of $\frac{199}{32}$ B32                                        |                                            | has valued / Supervised<br>answer script.                           |
| <b>डि</b> .                                                                  | 22/6/22                                    | Principal  Milagras College Kallianpur-576 11  Unupi Dt., Karnataka |
| Ceure: 1)4 - 6 - 10 - 601 8 - 1 - 60<br>Ceure: 1)4 - 6 - 10 - 601 8 - 1 - 60 | si gere                                    | Signature of                                                        |
| (> (v:qnoo)2                                                                 | \$\$\.\$A\\\\\\\\\\\\\\\\\\\\\\\\\\\\\\\\\ | Chairman/Chief Examiner                                             |