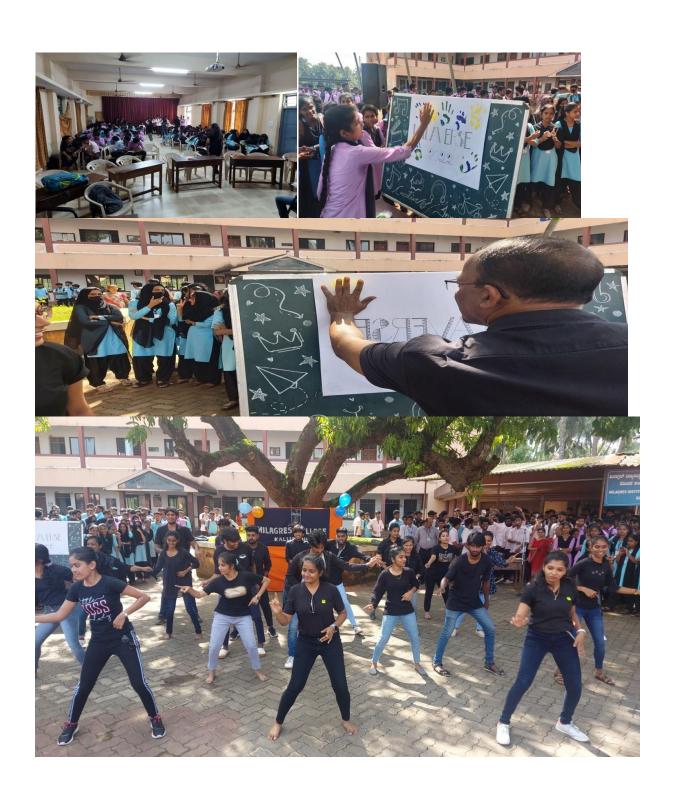

place- Wilfa (2 Bcom B)
 2<sup>nd</sup> place- Deeptha (1 Bcom A)
 3<sup>rd</sup> place- Ananya Achar (3 Bcom A)

#### 10. In the Spot(MockPress):

Event heads: Clifton D'silva & Blaise Rebirerio



No of Participants = 11 events
 1<sup>st</sup> place -Sujith(1BcomB)
 2<sup>nd</sup> place-Archana (3 Bcom A)
 3<sup>rd</sup> place-Raghavendra (3 Bcom A)

#### 11. Word War(Word game):

Event heads: Jimson d'cunha -9019228318 & Arohna- 9113016705



No of Participants = 60 teams( team of 2)

1st place- 3 Bcom B & 2 Bcom A

2<sup>nd</sup> place-2 BCA

3rd place- 3 Bcom A

#### 12. Master Blasters (Gully Cricket):

Event heads: Joston melwin- 9481731866 & Nikhil shetty -8660600531



No of Participants = 11 teams

1st place- BA

2<sup>nd</sup> place- 1 BCA

3rd place- 1 BCOM A







































The uniqueness of the Milaverse completion was our Students organised the competition. III BCOM B bagged championship and III BCOM A bagged runner up.

Principal
Milagres College Kallianpur-576 114
Uvupi Dt., Kamataka

#### MILAGRES COLLEGE, KALLIANPUR – 576114

#### Name of the Department/ Association: Students' Welfare Council

Program Name : Investiture Ceremony of the Academic Year 2021-2022

Organisers : Students' Welfare Council

**Date** : 8<sup>th</sup> February 2022

President : Very Rev. Fr Dr Valerian Mandonca

Correspondent, Milagres Institutions.

Chief Guest : Dr Joseph NM

Principal, Sacred Heart College, Madanthyar

**Guest of Honour** : Mr Royton D'Souza, Alumnus

Venue : Tri-centenary Hall, Milagres Cathedral, Kallianpur.

Participants : All the staf