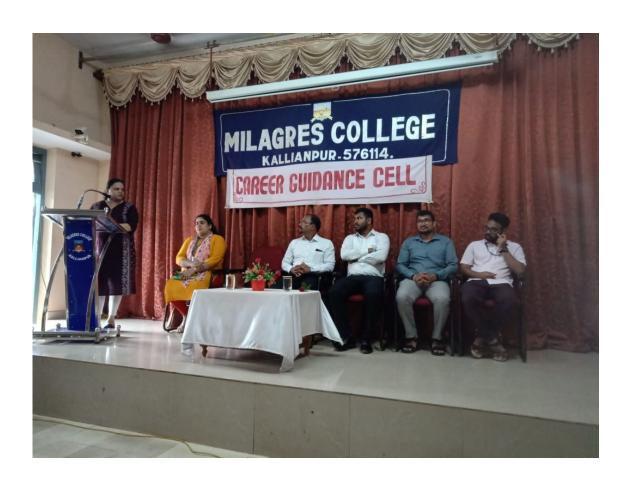

### **Career Guidance & Placement Cell**

The present education system, slowly transforming from its traditional knowledge oriented approach to be employment based. Career Guidance & Placement Cell of the college has organized various activities to the students in the academic year 2021-2022.

#### 1. Awareness program on Competitive examination:

Awareness program on Competitive examination was held on 08/12/2021 in the classrooms. MrAkshobhya Acharya, Proprietor, Acharya Academy of Competitive Examination (AACE) explained the importance of getting government jobs & guided the students with tips how to crack the government examinations. 200 students of final year were present in the program.

#### 2. Interaction with Alumni:

Interaction with Alumni was held on 05/03/2022 in the classroom. Students of Ist B.com have interacted with our Alumni Mr. Karthik, Alumuns 2020 batch, presently he is working in TCS. During interaction he has shared his experiences in the working environment & important qualities a person should have to get employed in job market.60 students of the 1<sup>st</sup> year were present.

#### 3. Career Opportunities After Graduation:

Career opportunities after graduation were held on 24/05/2022 in the Audio Visual Hall. MrAshithPoojary, Manager, Time Institute of Mangaluru branch was the resource person. He has explained the students about the various opportunities in higher education & also informed the students about Government and private sector jobs. 200 students of the final year were present in the programme.

#### 4. Employability Enhancement Program:

Empoyabilty Enhancement Programme was held on 02/06/2022 in the classrooms. MsKavya&MsVarshitha from Unnathi Career Academy given the information about mega scholarship program & asked the students to take the Advantages of these schemes with regards to pursue their higher education. 200 students of final year were present.