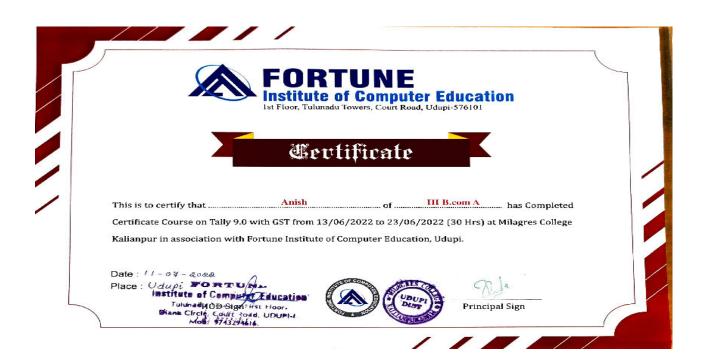

#### 2. Certificate course-GST with Tally:

Department of Commerce, Milagres College, Kallianpur organizes a Short time Course of 30 Hours duration-"Tally with GST".

Now-a-days it is gaining importance that, the students coming out from the Colleges and Universities must be ready to be employed. In other words, we should equip them to shoulder responsibilities and assignments and prepare them to fit into the industry to start up the work, in offices/organisations. Keeping the above objective and vision in mind and

in line with NEP, Department of Commerce planned to offer Ten days of on the job training cum learning programme. Interestingly the crash course was open for students from other streams too. The Certificate course commenced on 13<sup>th</sup> June, 2022 and completed on 23<sup>rd</sup> June 2022. (Both the days inclusive). As many 58 students got enrolled and reaped rich benefits. Expert trainers were engaged to impart knowledge. BCA computer laboratory of the college allowed and offered best services and permission to utilize computers.

The management especially Principal of the College, Dr Vincent Alva encouraged and extended all cooperation with facilities to the Department. Students took part in the above programme were issued certificates.