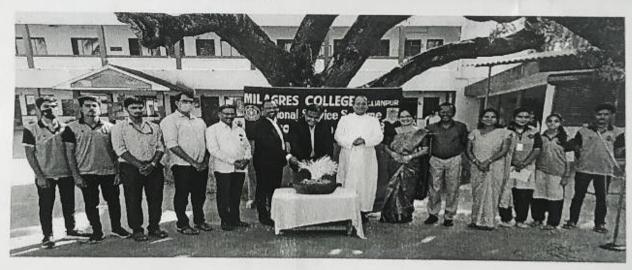

### NATIONAL SERVICE SCHEME

Program Name: Blood Donation Camp

Organizers: NSS Unit

Date: 04.12.2021, 9.30am

Venue: AV Hall

Participants: NSS Volunteers

The NSS Unit of the college organized Blood Donation Camp with the support from various associations of the college on 04.12.2021 Saturday in the college premise. Along with the NSS unit, NCC, Rotract Club of the college were involved in the camp. Lions Club Kallianpur, Lions Club Subhas Nagar, Milagres College Alumi Association® Rotary Kallianpur, Abhayahastha helpline K.M. C Manipal Blood Bank were also involved in the camp. Mr. Shambu Shankar, President, Rotary Club inaugurated the camp and conveyed his wishes to the program. Mr. Ganesh, Blood bank officer, KMC Manipal guided the students the need of blood donation and how it will helpful to keep the body very healthy. Dr Vincent Alva Principal Milagres College was the President of the program. Mr. Sathish Salian Founder of Abhayahastha Helpline, Mr. Jerome Lewis President Lions Club Kallianpur, Mrs.Anupama NSS Officer, Mr. Melson DSouza NSS officer, Prof. Clara Menezes Youth Red Cross Officer, were also present. Mrs. Anupama Jogi NSS Programme Officer welcomed everyone, Mr. Melson Dsouza proposed vote of thanks. Public Relationship Officer Mr. Ravindhan was the master of ceremony.

### ವಿುಲಾಗ್ರಿಸ್ ಕಾಲೇಜು ಕಲ್ಯಾಣಪುರ, ಉಡುಪಿ

ರಾಷ್ಟ್ರೀಯ ಸೇವಾ ಯೋಜನಾ ಘಟಕ, ಯುತ್ ರೆಡ್ ಕ್ರಾಸ್, ಅಭಯಹಸ್ತ ಹೆಲ್ಪ್ ಲೈನ್ , ರೋಟರಿ ಕ್ಲಬ್ ಕಲ್ಯಾಣಪುರ , ಲಯನ್ಸ್ ಕ್ಲಬ್ ಕಲ್ಯಾಣಪುರ , ಲಯನ್ಸ್ ಕ್ಲಬ್ ಸುಭಾಷ್ ನಗರ, ಹಳೆ ವಿದ್ಯಾರ್ಥಿ ಸಂಘ(ರಿ) ಮತ್ತು ಬೃಡ್ ಬ್ಯಾಂಕ್ ಕೆ.ಎಮ್.ಸಿ ಮಣಿಪಾಲ ಇವರ ಸಂಯುಕ್ತ ಆಶ್ರಯದಲ್ಲಿ

ದಿನಾಂಕ : 04/12/2021 , ಶನಿವಾರ

ಸ್ಥಳ: ಮಿಲಾಗ್ರಿಸ್ ಕಾಲೇಜು ಸಭಾಂಗಣ ಕಲ್ಯಾಣಪುರ

ಉದ್ಯಾಟನೆ : ಅತೀ ವಂದನೀಯ ಫಾದರ್ ವಲೇರಿಯನ್ ಮೆಂಡೊನ್ನಾ

ಸಂಚಾಲಕರು, ಮಿಲಾಗ್ರಿಸ್ ವಿದ್ಯಾ ಸಂಸ್ಥೆಗಳು ಕಲ್ಯಾಣಪುರ

ಮ್ನುಖ್ಯ ಅತಿಥಿಗಳು:

ಶ್ರೀ ಶಂಭು ಶಂಕರ್, ಅಧ್ಯಕ್ಷರು, ರೋಟರಿ ಕ್ಲಬ್ ಕಲ್ಯಾಣಪುರ ಶ್ರೀ ಸತೀಶ್ ಸಾಲ್ಯಾನ್ , ಸಂಸ್ಥಾಪಕರು ಅಭಯಹಸ್ತ ಹೆಲ್ಟ್ ಲೈನ್ ಶ್ರೀ ಜೆರೋಮ್ ಲೂಯಿಸ್ ,ಅಧ್ಯಕ್ಷರು ಲಯನ್ಸ್ ಕ್ಲಬ್ ಕಲ್ಯಾಣಪುರ ಡಾ. ಶಮ್ಮಿ ಶಾಸ್ತ್ರೀ, ಮುಖ್ಯಸ್ಥರು ರಕ್ತನಿಧಿ ಕೇಂದ್ರ ಕೆ. ಎಮ್.ಸಿ, ಮಣಿಪಾಲ.

ಶ್ರೀ ಶೇಖರ್ ಗುಜ್ಜರ್ ಬೆಟ್ಟು, ಅಧ್ಯಕ್ಷರು ಹಳೆ ವಿದ್ಯಾರ್ಥಿ ಸಂಘ(ರಿ) ಮಿಲಾಗ್ರಿಸ್ ಕಾಲೇಜು,

ತ್ರೀಮತಿ ಅನುಪಮಾ ಜೋಗಿ

ಶ್ರೀ ಮೆಲ್ಸನ್ ಡಿಸೋಜ ಎನ್. ಎಸ್. ಎಸ್. ಯೋಜನಾಧಿಕಾರಿ ಎನ್. ಎಸ್. ಎಸ್. ಯೋಜನಾಧಿಕಾರಿ ಡಾ ಜಯರಾಮ್ ಶೆಟ್ಡಿಗಾರ್ ಐಕ್ಯೂಎಸಿ ಸಂಚಾಲಕರು

ಡಾ ವಿನ್ನೆಂಟ್ ಆಳ್ಡ ಪ್ರಾಂಶುಪಾಲರು

ಸಮಯ: 9: 30 ಪೂರ್ವಾಹ್ನ