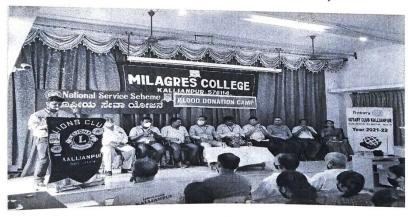

### NATIONAL SERVICE SCHEME

Program Name: Blood Donation Camp

Organizers: NSS Unit

Date: 04.12.2021, 9.30am

Venue: AV Hall

Participants: NSS Volunteers

The NSS Unit of the college organized Blood Donation Camp with the support from various associations of the college on 04.12.2021 Saturday in the college premise. Along with the NSS unit, NCC, Rotract Club of the college were involved in the camp. Lions Club Kallianpur, Lions Club Subhas Nagar, Milagres College Alumi Association® Rotary Kallianpur, Abhayahastha helpline K.M. C Manipal Blood Bank were also involved in the camp. Mr. Shambu Shankar, President, Rotary Club inaugurated the camp and conveyed his wishes to the program. Mr. Ganesh, Blood bank officer, KMC Manipal guided the students the need of blood donation and how it will helpful to keep the body very healthy. Dr Vincent Alva Principal Milagres College was the President of the program. Mr. Sathish Salian Founder of Abhayahastha Helpline, Mr. Jerome Lewis President Lions Club Kallianpur, Mrs.Anupama NSS Officer, Mr. Melson DSouza NSS officer, Prof. Clara Menezes Youth Red Cross Officer, were also present. Mrs. Anupama Jogi NSS Programme Officer welcomed everyone, Mr. Melson Dsouza proposed vote of thanks. Public Relationship Officer Mr. Ravindhan was the master of ceremony.