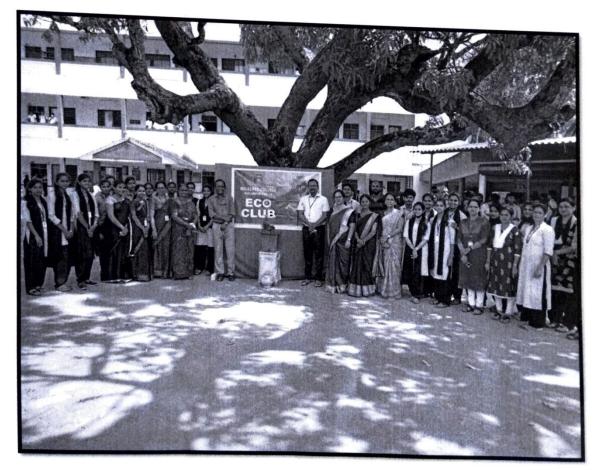

ultivation and the basics of paddy cultivation and harvesting. Mrs. Rekha U, Coordinator Eco Club and Ms. Swathi, Lecturer were present.





Eco Club Coordinator

IQAC coordinator

Principal

Principal
Milagres College Kallianpur-576/114
Luupi Dt., Karnataka

# A REPORT ON ECO CLUB INAUGURATION

Eco Club of Milagres College Kallianpur was inaugurated on 17<sup>th</sup> January 2022 at 1.00 P.M. under the Mango Tree. Miss Aishwarya II BCom B welcomed the gathering. Dr. Vincent Alva, Principal Milagres College Kallianpur inaugurated the club by watering the plant. Miss Queezal D'Silva I BCA spoke on the significance of Eco Club and Samraddhi I BCom B proposed vote of thanks. Mrs. Savitha k, Principal Milagres PU College, Mrs. Rekha U, Director Eco Club and staff and students were present.













Eco Club Director

IQAC Coordinator

Carr

Principal
Milagres Codword in Mongres 578 \* 14
Union La Principal

Principal

# **ECO-CLUB: PLANTATION DRIVE**

Programme name : Plantation Drive

Date : 26-01-2022

Venue : College Premises

Time : 10.30 AM

Organizer : Eco-Club

On the occasion of 73<sup>rd</sup> Republic Day 26.01.2022, Plantation Drive was carried out by the members of the Eco-Club of our college. Various medicinal saplings and vegetable seeds were brought by the eco-club members. In this drive, the staff and students of the Eco Club were actively participated and planted saplings. It was planted on the college premises. The drive was a huge success, empowering students with significant knowledge of the environment and plants.









## **ECO-CLUB: PLANTATION DR