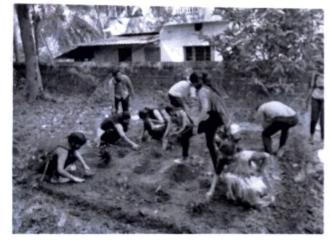

as planted on the college premises. The drive was a huge success, empowering students with significant knowledge of the environment and plants.









## **ECO-CLUB: PLANTATION DRIVE**

Programme name

: Plantation Drive

**Date** 

: 26-01-2022

Venue

: College Premises

**Time** 

: 10.30 AM

Organizer

: Eco-Club

On the occasion of 73<sup>rd</sup> Republic Day 26.01.2022, Plantation Drive was carried out by the members of the Eco- Club of our college. Various medicinal saplings and vegetable seeds were brought by the eco-club members. In this drive, the staff and students of the Eco Club were actively participated and planted saplings. It was planted on the college premises. The drive was a huge success, empowering students with significant knowledge of the environment and plants.









Eco Club Director

**IQAC** Coordinator

12am

Principal

## **ECO-CLUB: PLANTATION DRIVE**

Programme name

: Plantation Drive

Date

: 26-01-2022

Venue

: College Premises

**Time** 

: 10.30 AM

Organizer

: Eco-Club

On the occasion of 73<sup>rd</sup> Republic Day 26.01.2022, Plantation Drive was carried out by the members of the Eco-Club of our college. Various medicinal saplings and vegetable seeds were brought by the eco-club members. In this drive, the staff and students of the Eco Club were actively participated and planted saplings. It was planted on the college premises. The drive was a huge success, empowering students with significant knowledge of the environment and plants.









Eco Club Director

IQAC Coordinator

lan

Principal

Albagres Co. - Commerce +14



K