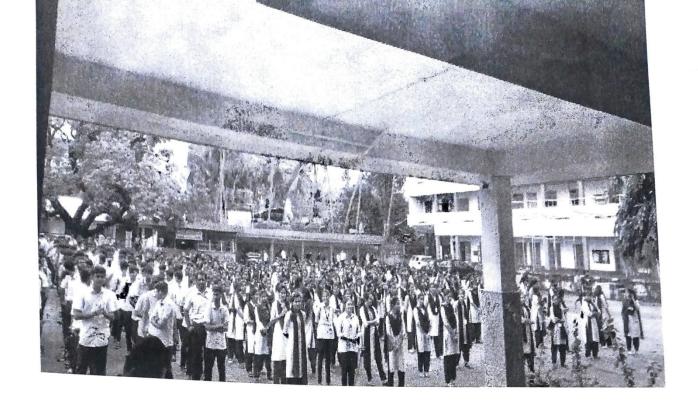

#### NATIONAL SERVICE SCHEME

**Blood donation Camp** 

Programme Name: Blood donation Camp

Date: 26/07/2022

Venue: College Campus

Oragnizers: National Service Scheme

The NSS units of the Milagres College in cooperation with KMC Manipal and other socially concerned platforms like The Rotary Club, Abhaya Hasta Helpline, and Youth Red Cross team of the college jointly organised a blood donation camp in the College premises on July 26.Spacious college library was suitably arranged to provide equipments, beds and necessary facilities by the volunteers with KMC team. At 9.30 am, a simple but meaningful inauguration ceremony was held in the college AV auditorium in which the inaugurator and principal Dr Vincent Alva, who himself a regular donor (56th time) appreciated all the organisers for their initiative and leadership and donors for their true concern for the needy in the society. "As the blood and life go hand in hand, without knowing each other — the recipient and the donor, is also a sacrifice and a goodwill gesture which will help in a big way during emergencies...." he opined and wished all success to this camp in the College.

The KMC Manipal team was there in the college with the NSS volunteers till 3.00 pm, as more than 85 units of blood was collected from both teachers and students who enthusiastically participated in the well organised event.