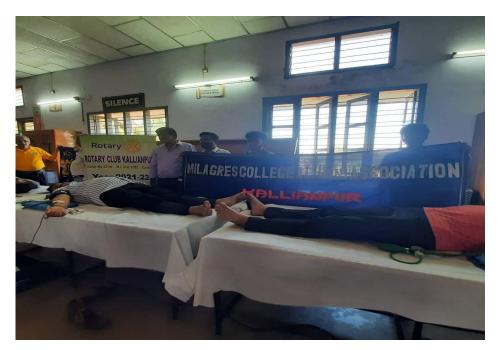

### NATIONAL SERVICE SCHEME

Program Name: Blood Donation Camp

Organizers: NSS Unit

Date: 04.12.2021, 9.30am

Venue: AV Hall

Participants: NSS Volunteers

The NSS Unit of the college organized Blood Donation Camp with the support from various associations of the college on 04.12.2021 Saturday in the college premise. Along with the NSS unit, NCC, Rotract Club of the college were involved in the camp. Lions Club Kallianpur, Lions Club Subhas Nagar, Milagres College Alumi Association® Rotary Kallianpur, Abhayahastha helpline K.M. C Manipal Blood Bank were also involved in the camp. Mr. Shambu Shankar, President, Rotary Club inaugurated the camp and conveyed his wishes to the program. Mr. Ganesh, Blood bank officer, KMC Manipal guided the students the need of blood donation and how it will helpful to keep the body very healthy. Dr Vincent Alva Principal Milagres College was the President of the program. Mr. Sathish Salian Founder of Abhayahastha Helpline, Mr. Jerome Lewis President Lions Club Kallianpur, Mrs.Anupama NSS Officer, Mr. Melson DSouza NSS officer, Prof. Clara Menezes Youth Red Cross Officer, were also present. Mrs. Anupama Jogi NSS Programme Officer welcomed everyone, Mr. Melson Dsouza proposed vote of thanks. Public Relationship Officer Mr. Ravindhan was the master of ceremony.