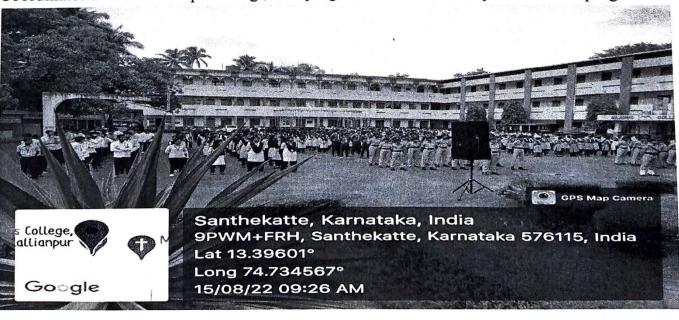

#### NATIONAL SERVICE SCHEME

**Blood donation Camp** 

Programme Name: Blood donation Camp

Date: 26/07/2022

Venue: College Campus

Oragnizers: National Service Scheme

The NSS units of the Milagres College in cooperation with KMC Manipal and other socially concerned platforms like The Rotary Club, Abhaya Hasta Helpline, and Youth Red Cross team of the college jointly organised a blood donation camp in the College premises on July 26.Spacious college library was suitably arranged to provide equipments, beds and necessary facilities by the volunteers with KMC team. At 9.30 am, a simple but meaningful inauguration ceremony was held in the college AV auditorium in which the inaugurator and principal Dr Vincent Alva, who himself a regular donor (56th time) appreciated all the organisers for their initiative and leadership and donors for their true concern for the needy in the society. "As the blood and life go hand in hand, without knowing each other — the recipient and the donor, is also a sacrifice and a goodwill gesture which will help in a big way during emergencies...." he opined and wished all success to this camp in the College.

The KMC Manipal team was there in the college with the NSS volunteers till 3.00 pm, as more than 85 units of blood was collected from both teachers and students who enthusiastically participated in the well organised event.