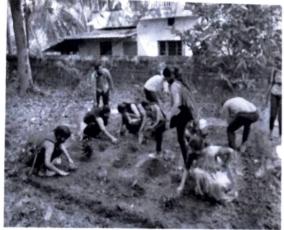

#### NATIONAL SERVICE SCHEME

**Blood donation Camp** 

Programme Name: Blood donation Camp

Date: 26/07/2022

Venue: College Campus

Oragnizers: National Service Scheme

The NSS units of the Milagres College in cooperation with KMC Manipal and other socially concerned platforms like The Rotary Club, Abhaya Hasta Helpline, and Youth Red Cross team of the college jointly organised a blood donation camp in the College premises on July 26.Spacious college library was suitably arranged to provide equipments, beds and necessary facilities by the volunteers with KMC team. At 9.30 am, a simple but meaningful inauguration ceremony was held in the college AV auditorium in which the inaugurator and principal Dr Vincent Alva, who himself a regular donor (56th time) appreciated all the organisers for their initiative and leadership and donors for their true concern for the needy in the society. "As the blood and life go hand in hand, without knowing each other — the recipient and the donor, is also a sacrifice and a goodwill gesture which will help in a big way during emergencies...." he opined and wished all success to this camp in the College.

The KMC Manipal team was there in the college with the NSS volunteers till 3.00 pm, as more than 85 units of blood was collected from both teachers and students who enthusiastically participated in the well organised event.