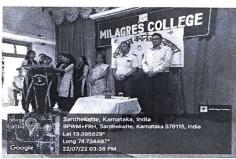

#### NATIONAL SERVICE SCHEME

**Blood donation Camp** 

Programme Name: Blood donation Camp

Date: 26/07/2022

Venue: College Campus

Oragnizers: National Service Scheme

The NSS units of the Milagres College in cooperation with KMC Manipal and other socially concerned platforms like The Rotary Club, Abhaya Hasta Helpline, and Youth Red Cross team of the college jointly organised a blood donation camp in the College premises on July 26.Spacious college library was suitably arranged to provide equipments, beds and necessary facilities by the volunteers with KMC team. At 9.30 am, a simple but meaningful inauguration ceremony was held in the college AV auditorium in which the inaugurator and principal Dr Vincent Alva, who himself a regular donor (56th time) appreciated all the organisers for their initiative and leadership and donors for their true concern for the needy in the society. "As the blood and life go hand in hand, without knowing each other — the recipient and the donor, is also a sacrifice and a goodwill gesture which will help in a big way during emergencies...." he opined and wished all success to this camp in the College.

Dr Ancy from KMC Manipal too spoke on this occasion, "As one donor is saving life of 4 people and there is no alternative for blood as it should be replaced by blood only...." and expressed her happiness being the Milagres campus is holding such camps every year regularly. The founder of Abhaya-Hasta Helpline Sathish Salian was present as guest, had all praises for the NSS units, the college and its principal for their true concern for arranging such programmes and encouragement to students to be part of the movement.

The KMC Manipal team was there in the college with the NSS volunteers till 3.00 pm, as more than 85 units of blood was collected from both teachers and students who enthusiastically participated in the well organised event.