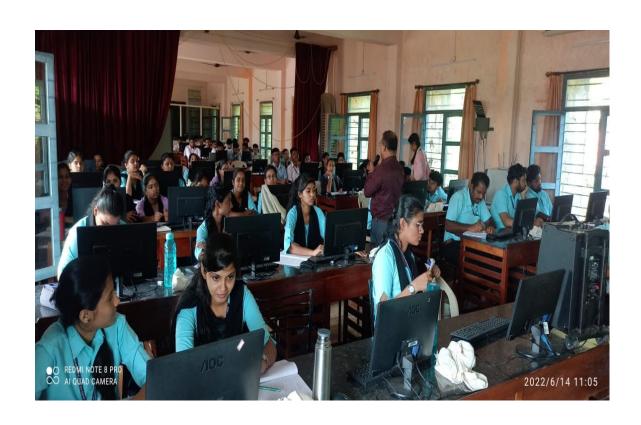

#### 2. Certificate course-GST with Tally:

Department of Commerce, Milagres College, Kallianpur organizes a Short time Course of 30 Hours duration-"Tally with GST".

Now-a-days it is gaining importance that, the students coming out from the Colleges and Universities must be ready to be employed. In other words, we should equip them to shoulder responsibilities and assignments and prepare them to fit into the industry to start up the work, in offices/organisations. Keeping the above objective and vision in mind and

in line with NEP, Department of Commerce planned to offer Ten days of on the job training cum learning programme. Interestingly the crash course was open for students from other streams too. The Certificate course commenced on 13<sup>th</sup> June, 2022 and completed on 23<sup>rd</sup> June 2022. (Both the days inclusive). As many 58 students got enrolled and reaped rich benefits. Expert trainers were engaged to impart knowledge. BCA computer laboratory of the college allowed and offered best services and permission to utilize computers.