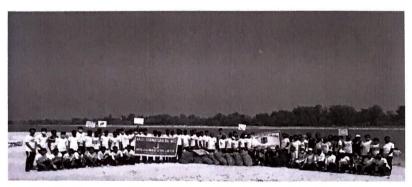

#### NATIONAL SERVICE SCHEME

**Blood donation Camp** 

Programme Name: Blood donation Camp

Date: 26/07/2022

Venue: College Campus

Oragnizers: National Service Scheme

The NSS units of the Milagres College in cooperation with KMC Manipal and other socially concerned platforms like The Rotary Club, Abhaya Hasta Helpline, and Youth Red Cross team of the college jointly organised a blood donation camp in the College premises on July 26.Spacious college library was suitably arranged to provide equipments, beds and necessary facilities by the volunteers with KMC team. At 9.30 am, a simple but meaningful inauguration ceremony was held in the college AV auditorium in which the inaugurator and principal Dr Vincent Alva, who himself a regular donor (56th time) appreciated all the organisers for their initiative and leadership and donors for their true concern for the needy in the society. "As the blood and life go hand in hand, without knowing each other — the recipient and the donor, is also a sacrifice and a goodwill gesture which will help in a big way during emergencies...." he opined and wished all success to this camp in the College.

The KMC Manipal team was there in the college with the NSS volunteers till 3.00 pm, as more than 85 units of blood was collected from both teachers and students who enthusiastically participated in the well organised event.