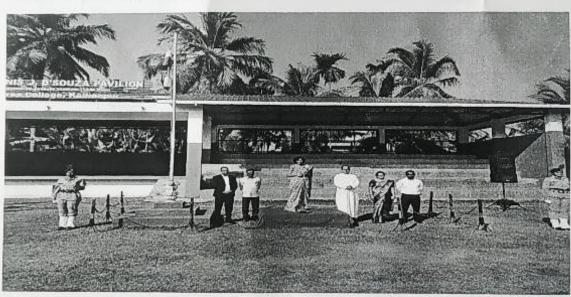

#### NATIONAL SERVICE SCHEME

**Blood donation Camp** 

Programme Name: Blood donation Camp

Date: 26/07/2022

Venue: College Campus

Oragnizers: National Service Scheme

The NSS units of the Milagres College in cooperation with KMC Manipal and other socially concerned platforms like The Rotary Club, Abhaya Hasta Helpline, and Youth Red Cross team of the college jointly organised a blood donation camp in the College premises on July 26.Spacious college library was suitably arranged to provide equipments, beds and necessary facilities by the volunteers with KMC team. At 9.30 am, a simple but meaningful inauguration ceremony was held in the college AV auditorium in which the inaugurator and principal Dr Vincent Alva, who himself a regular donor (56th time) appreciated all the organisers for their initiative and leadership and donors for their true concern for the needy in the society. "As the blood and life go hand in hand, without knowing each other — the recipient and the donor, is also a sacrifice and a goodwill gesture which will help in a big way during emergencies...." he opined and wished all success to this camp in the College.

Dr Ancy from KMC Manipal too spoke on this occasion, "As one donor is saving life of 4 people and there is no alternative for blood as it should be replaced by blood only...." and expressed her happiness being the Milagres campus is holding such camps every year regularly. The founder of Abhaya-Hasta Helpline Sathish Salian was present as guest, had all praises for the NSS units, the college and its principal for their true concern for arranging such programmes and encouragement to students to be part of the movement.

Rotarian PHF Ramachandra Upadhyaya, assistant governor zone 4, dist 3182, in his well worded message gave a call to students and youth to be dedicated link in serving and in social service, as these habits started at the youthful days will be imbibed for life time.Rotarian PHF Subramanya, president Rotary Club Udupi also wished this campaign a well deserved success and assured all cooperation from Rotary team in future too.

President of the Lions Club, Kallianpur, George DSouza, the convenor of the Youth Red Cross of the college professor Clara Menezes, department of Commerce, IQAC coordinator Dr Jayaram Shettigar, the NSS programme officers professor Anupama Jogi and professor Melson DSouza, Joyce Picardo, secretary of the MCK Alumnae Association were also present on the dais.