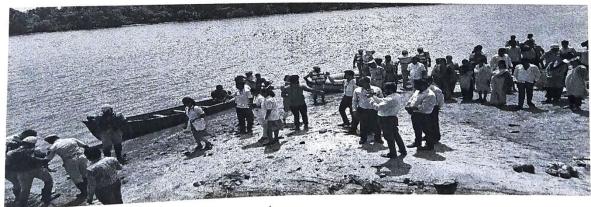

#### NATIONAL SERVICE SCHEME

**Blood donation Camp** 

Programme Name: Blood donation Camp

Date: 26/07/2022

Venue: College Campus

Oragnizers: National Service Scheme

The NSS units of the Milagres College in cooperation with KMC Manipal and other socially concerned platforms like The Rotary Club, Abhaya Hasta Helpline, and Youth Red Cross team of the college jointly organised a blood donation camp in the College premises on July 26.Spacious college library was suitably arranged to provide equipments, beds and necessary facilities by the volunteers with KMC team. At 9.30 am, a simple but meaningful inauguration ceremony was held in the college AV auditorium in which the inaugurator and principal Dr Vincent Alva, who himself a regular donor (56th time) appreciated all the organisers for their initiative and leadership and donors for their true concern for the needy in the society. "As the blood and life go hand in hand, without knowing each other — the recipient and the donor, is also a sacrifice and a goodwill gesture which will help in a big way during emergencies...." he opined and wished all success to this camp in the College.

The KMC Manipal team was there in the college with the NSS volunteers till 3.00 pm, as more than 85 units of blood was collected from both teachers and students who enthusiastically participated in the well organised event.