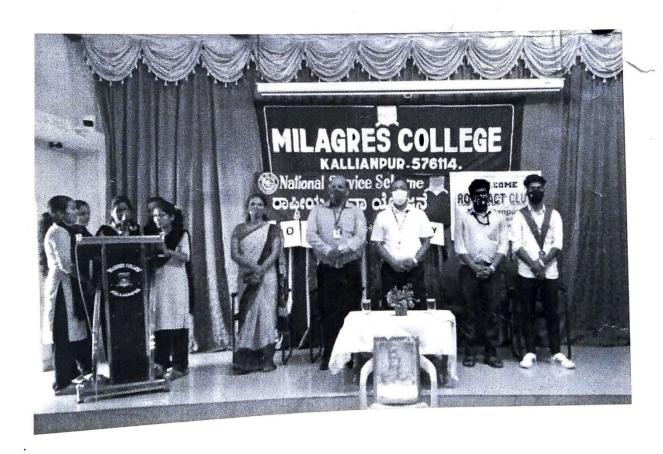

#### NATIONAL SERVICE SCHEME

**Blood donation Camp** 

Programme Name: Blood donation Camp

Date: 26/07/2022

Venue: College Campus

Oragnizers: National Service Scheme

The NSS units of the Milagres College in cooperation with KMC Manipal and other socially concerned platforms like The Rotary Club, Abhaya Hasta Helpline, and Youth Red Cross team of the college jointly organised a blood donation camp in the College premises on July 26.Spacious college library was suitably arranged to provide equipments, beds and necessary facilities by the volunteers with KMC team. At 9.30 am, a simple but meaningful inauguration ceremony was held in the college AV auditorium in which the inaugurator and principal Dr Vincent Alva, who himself a regular donor (56th time) appreciated all the organisers for their initiative and leadership and donors for their true concern for the needy in the society. "As the blood and life go hand in hand, without knowing each other — the recipient and the donor, is also a sacrifice and a goodwill gesture which will help in a big way during emergencies...." he opined and wished all success to this camp in the College.

Dr Ancy from KMC Manipal too spoke on this occasion, "As one donor is saving life of 4 people and there is no alternative for blood as it should be replaced by blood only...." and expressed her happiness being the Milagres campus is holding such camps every year regularly. The founder of Abhaya-Hasta Helpline Sathish Salian was present as guest, had all praises for the NSS units, the college and its principal for their true concern for arranging such programmes and encouragement to students to be part of the movement.

Rotarian PHF Ramachandra Upadhyaya, assistant governor zone 4, dist 3182, in his well worded message gave a call to students and youth to be dedicated link in serving and in social service, as these habits started at the youthful days will be imbibed for life time.Rotarian PHF Subramanya, president Rotary Club Udupi also wished this campaign a well deserved success and assured all cooperation from Rotary team in future too.

President of the Lions Club, Kallianpur, George DSouza, the convenor of the Youth Red Cross of the college professor Clara Menezes, department of Commerce, IQAC coordinator Dr Jayaram Shettigar, the NSS programme officers professor Anupama Jogi and professor Melson DSouza, Joyce Picardo, secretary of the MCK Alumnae Association were also present on the dais.