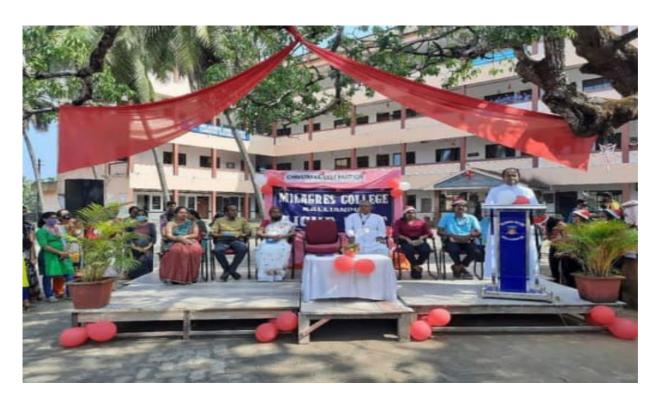

#### NATIONAL SERVICE SCHEME

**Blood donation Camp** 

Programme Name: Blood donation Camp

Date: 26/07/2022

Venue: College Campus

Oragnizers: National Service Scheme

The NSS units of the Milagres College in cooperation with KMC Manipal and other socially concerned platforms like The Rotary Club, Abhaya Hasta Helpline, and Youth Red Cross team of the college jointly organised a blood donation camp in the College premises on July 26.Spacious college library was suitably arranged to provide equipments, beds and necessary facilities by the volunteers with KMC team. At 9.30 am, a simple but meaningful inauguration ceremony was held in the college AV auditorium in which the inaugurator and principal Dr Vincent Alva, who himself a regular donor (56th time) appreciated all the organisers for their initiative and leadership and donors for their true concern for the needy in the society. "As the blood and life go hand in hand, without knowing each other — the recipient and the donor, is also a sacrifice and a goodwill gesture which will help in a big way during emergencies...." he opined and wished all success to this camp in the College.

Dr Ancy from KMC Manipal too spoke on this occasion, "As one donor is saving life of 4 people and there is no alternative for blood as it should be replaced by blood only...." and expressed her happiness being the Milagres campus is holding such camps every year regularly. The founder of Abhaya-Hasta Helpline Sathish Salian was present as guest, had all praises for the NSS units, the college and its principal for their true concern for arranging such programmes and encouragement to students to be part of the movement.

Rotarian PHF Ramachandra Upadhyaya, assistant governor zone 4, dist 3182, in his well worded message gave a call to students and youth to be dedicated link in serving and in social service, as these habits started at the youthful days will be imbibed for life time.Rotarian PHF Subramanya, president Rotary Club Udupi also wished this campaign a well deserved success and assured all cooperation from Rotary team in future too.

President of the Lions Club, Kallianpur, George DSouza, the convenor of the Youth Red Cross of the college professor Clara Menezes, department of Commerce, IQAC coordinator Dr Jayaram Shettigar, the NSS programme officers professor Anupama Jogi and professor Melson DSouza, Joyce Picardo, secretary of the MCK Alumnae Association were also present on the dais.