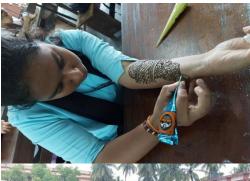

#### NATIONAL SERVICE SCHEME

**Blood donation Camp** 

Programme Name: Blood donation Camp

Date: 26/07/2022

Venue: College Campus

Oragnizers: National Service Scheme

The NSS units of the Milagres College in cooperation with KMC Manipal and other socially concerned platforms like The Rotary Club, Abhaya Hasta Helpline, and Youth Red Cross team of the college jointly organised a blood donation camp in the College premises on July 26.Spacious college library was suitably arranged to provide equipments, beds and necessary facilities by the volunteers with KMC team. At 9.30 am, a simple but meaningful inauguration ceremony was held in the college AV auditorium in which the inaugurator and principal Dr Vincent Alva, who himself a regular donor (56th time) appreciated all the organisers for their initiative and leadership and donors for their true concern for the needy in the society. "As the blood and life go hand in hand, without knowing each other — the recipient and the donor, is also a sacrifice and a goodwill gesture which will help in a big way during emergencies...." he opined and wished all success to this camp in the College.

The KMC Manipal team was there in the college with the NSS volunteers till 3.00 pm, as more than 85 units of blood was collected from both teachers and students who enthusiastically participated in the well organised event.