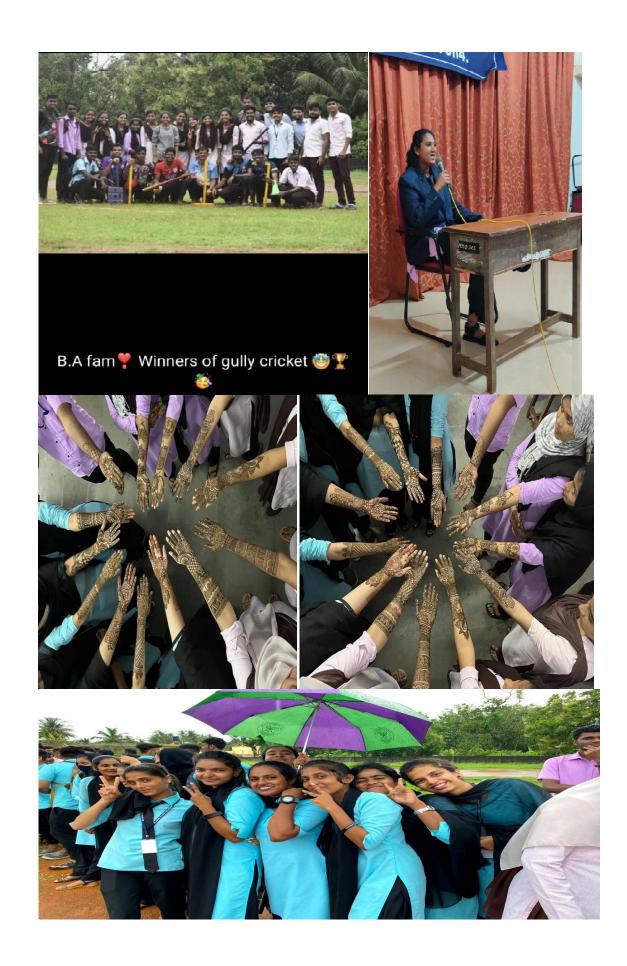

Bcom B)
 2<sup>nd</sup> place- Deeptha (1 Bcom A)
 3<sup>rd</sup> place- Ananya Achar (3 Bcom A)

#### 10. In the Spot(MockPress):

Event heads: Clifton D'silva & Blaise Rebirerio



No of Participants = 11 events
 1<sup>st</sup> place -Sujith(1BcomB)
 2<sup>nd</sup> place-Archana (3 Bcom A)
 3<sup>rd</sup> place-Raghavendra (3 Bcom A)

#### 11. Word War(Word game):

Event heads: Jimson d'cunha -9019228318 & Arohna- 9113016705



No of Participants = 60 teams( team of 2)

1st place- 3 Bcom B & 2 Bcom A

2<sup>nd</sup> place-2 BCA

3rd place- 3 Bcom A

#### 12. Master Blasters (Gully Cricket):

Event heads: Joston melwin- 9481731866 & Nikhil shetty -8660600531



No of Participants = 11 teams

1st place- BA

2<sup>nd</sup> place- 1 BCA

3rd place- 1 BCOM A







































The uniqueness of the Milaverse completion was our Students organised the competition. III BCOM B bagged championship and III BCOM A bagged runner up.

Principal
Milagres College Kallianpur-576 114
Uvupi Dt., Kamataka

#### MILAGRES COLLEGE, KALLIANPUR – 576114

#### Name of the Department/ Association: Students' Welfare Council

Program Name : Investiture Ceremony of the Academic Year 2021-2022

Organisers : Students' Welfare Council

**Date** : 8<sup>th</sup> February 2022

President : Very Rev. Fr Dr Valerian Mandonca

Correspondent, Milagres Institutions.

Chief Guest : Dr Joseph NM

Principal, Sacred Heart College, Madanthyar

**Guest of Honour** : Mr Royton D'Souza, Alumnus

Venue : Tri-centenary Hall, Milagres Cathedral, Kallianpur.

Participants : All the staff and students o