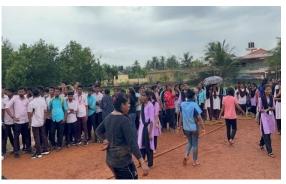

#### NATIONAL SERVICE SCHEME

**Blood donation Camp** 

Programme Name: Blood donation Camp

Date: 26/07/2022

Venue: College Campus

Oragnizers: National Service Scheme

The NSS units of the Milagres College in cooperation with KMC Manipal and other socially concerned platforms like The Rotary Club, Abhaya Hasta Helpline, and Youth Red Cross team of the college jointly organised a blood donation camp in the College premises on July 26.Spacious college library was suitably arranged to provide equipments, beds and necessary facilities by the volunteers with KMC team. At 9.30 am, a simple but meaningful inauguration ceremony was held in the college AV auditorium in which the inaugurator and principal Dr Vincent Alva, who himself a regular donor (56th time) appreciated all the organisers for their initiative and leadership and donors for their true concern for the needy in the society. "As the blood and life go hand in hand, without knowing each other — the recipient and the donor, is also a sacrifice and a goodwill gesture which will help in a big way during emergencies...." he opined and wished all success to this camp in the College.

The KMC Manipal team was there in the college with the NSS volunteers till 3.00 pm, as more than 85 units of blood was collected from both teachers and students who enthusiastically participated in the well organised event.