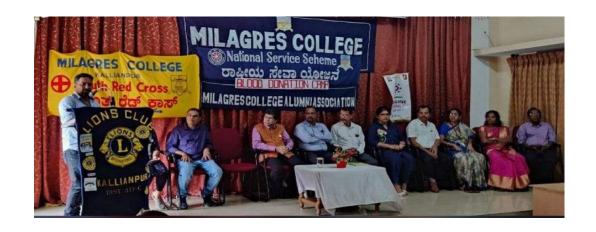

### NATIONAL SERVICE SCHEME

Program Name: Blood Donation Camp

Organizers: NSS Unit

Date: 04.12.2021, 9.30am

Venue: AV Hall

Participants: NSS Volunteers

The NSS Unit of the college organized Blood Donation Camp with the support from various associations of the college on 04.12.2021 Saturday in the college premise. Along with the NSS unit, NCC, Rotract Club of the college were involved in the camp. Lions Club Kallianpur, Lions Club Subhas Nagar, Milagres College Alumi Association® Rotary Kallianpur, Abhayahastha helpline K.M. C Manipal Blood Bank were also involved in the camp. Mr. Shambu Shankar, President, Rotary Club inaugurated the camp and conveyed his wishes to the program. Mr. Ganesh, Blood bank officer, KMC Manipal guided the students the need of blood donation and how it will helpful to keep the body very healthy. Dr Vincent Alva Principal Milagres College was the President of the program. Mr. Sathish Salian Founder of Abhayahastha Helpline, Mr. Jerome Lewis President Lions Club Kallianpur, Mrs.Anupama NSS Officer, Mr. Melson DSouza NSS officer, Prof. Clara Menezes Youth Red Cross Officer, were also present. Mrs. Anupama Jogi NSS Programme Officer welcomed everyone, Mr. Melson Dsouza proposed vote of thanks. Public Relationship Officer Mr. Ravindhan was the master of ceremony.