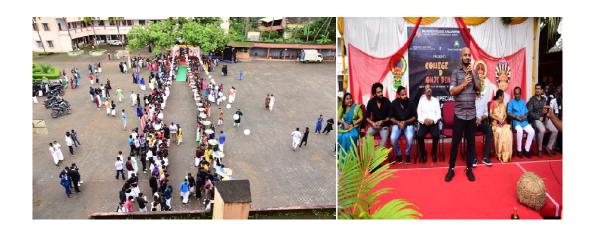

inviting them as guests. Dr Jayaram Shettigar welcomed the gathering. Dr Vincent Alva, The Principal, Milagres College Kallianpur appreciated Students' Welfare Council for organising such a wonderful programme. Mrs Sophia Dias Vice- Principal, Mrs Chandrika and Mr.Karthik Nayak directors of SWC were present on the dais. Varsha of I BSc and Ananya of I BAC compeered the program.

Mr and Miss Magnificent Contest was organised for the students. All the guests were the judges of the contest. Students of various the streams wearing traditional attire participated and exhibited their talents and answered the questions asked by the judges.

Mr Safwan of II BA bagged the title Mr Magnificent-2022and Miss Anusha of I BCA as Ms. Magnificent-2022. Clifton D'Silva of III BCOM compered the programme.























Principal
Milagres College Kallianpur-576
Urupi Dt., Karnataka

# DIELLA OUCO

#### MILAGRES COLLEGE

Kallianpur – 576 114, Udupi District, Karnataka Web: www.milagrescollegekallianpur.edu.in

Email: milagrescollege@gmail.com

Office of the Principal

Phone: 0820-2580235 87626 90235

## **VIDYARTHI DARBAR**

**Details of the Program** 

**Program Name** 

: INTERACTIVE SESSION

**Organisers** 

: TEAM MEMBERS OF VIDYARTHI DARBAR

Date

: 27.01.2022

**Chief Guest** 

: Suresh Shetty Kapu (Soori Shetty)

Venue

: College Quadrangle

**Participants** 

: Team members of Vidyarthi Darbar, interested students

and Staff of the College.

#### Outcome of the program:

Motivation for the students to be unique in life.

• Patience and Perseverance are Irreplaceable Virtues.