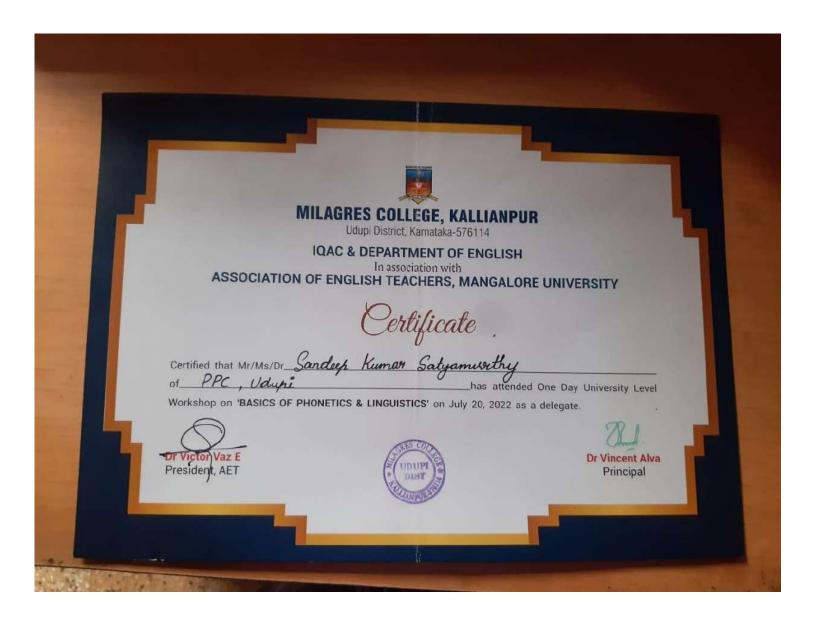

|                              |                        |                    |                      |
|                              |                        |                    | 1 -                  |

20-07-2022

L. Si'Den'

#### FEED BACK ONE DAY UNIVERSITY LEVEL WORKSHOP ON "BASICS OF PHONETICS&LINGUISTICS" Student Inaugural Excellent programme Good Average Technical session-I Dr Alwyn D'sa Excellent Good Average Technical session-II Dr Prasad Rao Excellent Good Average Relevance of the Excellent workshop Good Average Hospitality Excellent Good Average Suggestions:

Well organized. Especially commend the involvement & inprovativeness of the staff & students of Milagres College. It very selevant a weeful sees workshop for both students & feculties

20-07-2022

Signature: Sofan K. G



#### **Resource Person Technical Session-I**

#### Dr Alwyn D'Sa (Bio data)

Presently: Associate Professor of English

Registrar & Controller of Examinations at St Aloysius College (Autonomous), Mangalore.

31 years of teaching at the UG/PG levels

Recognized Research Guide by the Mangalore University.

Successfully guided ONE scholar for PhD and the second student is awaiting defense of her thesis. Another 4 students are registered and working under his guidance.

Areas of interest:
Ecocriticism
ELT
Cultural Studies
American Literature (Nature Writing)



Dr Alwyn V D'Sa, MA, PGDTE, PhD

Associate Professor of English

#### **Controller of Examinations**

St Aloysius College (Autonomous), Mangalore

Dr Alwyn V. D'Sa is an Associate Professor of English and Controller of Examinations at