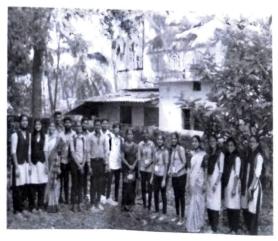

#### NATIONAL SERVICE SCHEME

**Blood donation Camp** 

Programme Name: Blood donation Camp

Date: 26/07/2022

Venue: College Campus

Oragnizers: National Service Scheme

The NSS units of the Milagres College in cooperation with KMC Manipal and other socially concerned platforms like The Rotary Club, Abhaya Hasta Helpline, and Youth Red Cross team of the college jointly organised a blood donation camp in the College premises on July 26.Spacious college library was suitably arranged to provide equipments, beds and necessary facilities by the volunteers with KMC team. At 9.30 am, a simple but meaningful inauguration ceremony was held in the college AV auditorium in which the inaugurator and principal Dr Vincent Alva, who himself a regular donor (56th time) appreciated all the organisers for their initiative and leadership and donors for their true concern for the needy in the society. "As the blood and life go hand in hand, without knowing each other — the recipient and the donor, is also a sacrifice and a goodwill gesture which will help in a big way during emergencies...." he opined and wished all success to this camp in the College.

Dr Ancy from KMC Manipal too spoke on this occasion, "As one donor is saving life of 4 people and there is no alternative for blood as it should be replaced by blood only...." and expressed her happiness being the Milagres campus is holding such camps every year regularly. The founder of Abhaya-Hasta Helpline Sathish Salian was present as guest, had all praises for the NSS units, the college and its principal for their true concern for arranging such programmes and encouragement to students to be part of the movement.

Rotarian PHF Ramachandra Upadhyaya, assistant governor zone 4, dist 3182, in his well worded message gave a call to students and youth to be dedicated link in serving and in social service, as these habits started at the youthful days will be imbibed for life time.Rotarian PHF Subramanya, president Rotary Club Udupi also wished this campaign a well deserved success and assured all cooperation from Rotary team in future too.

President of the Lions Club, Kallianpur, George DSouza, the convenor of the Youth Red Cross of the college professor Clara Menezes, department of Commerce, IQAC coordinator Dr Jayaram Shettigar, the NSS programme officers professor Anupama Jogi and professor Melson DSouza, Joyce Picardo, secretary of the MCK Alumnae Association were also present on the dais.

The KMC Manipal team was there in the college with the NSS volunteers till 3.00 pm, as more than 85 units of blood was collected from both teachers and students who enthusiastically participated in the well organised event.