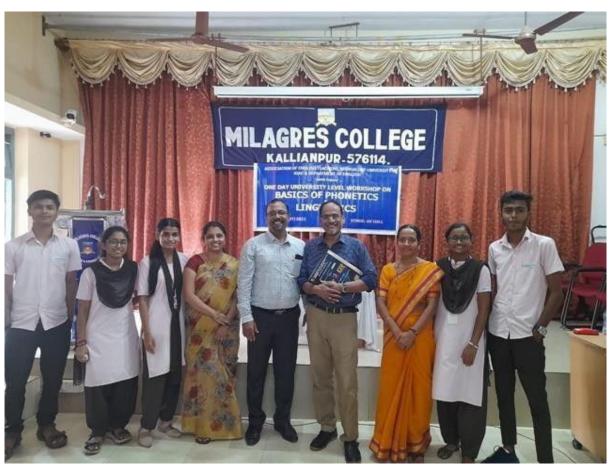

s or collaborators in learning it must be a two way inter-exchange of views.....deviating from age old learning practice of more writing than speaking in the classrooms and advised to switch over – speak first then write....."

After the lunch break Second Session II, was conducted by Dr Prasad Rao on linguistics, as he focused on Morphology, Syntax, Semantics, lexicons etc was well received by the participants. A glimpse of the personality of Dr Rao was presented by Prof Caesar Gonsalves, Dept of English. While concluding the highly insightful presentation, Dr Rao informed, 'we understand the world through words'.

In the beginning arrangements were in place to serve breakfast to all the participants and Lunch and evening Tea and snacks too was organized by the host, Milagres College.







Associate Professor, department of English, Pompei College, Aikala, Dr Victor Vaz, now the president of Association of English Teachers, (AET-MU) Mangalore University, had high praises and appreciation to the organizers, the Milagres College Team, led by Dr Vincent Alva, the learned resource persons, Dr Alwyn DSa and Dr Prasad Rao, and all who worked behind the screen directly or indirectly to make the workshop very useful and a great success.

The whole event aptly compered by talented Anouska, III BA, with her lively presentations and meticulously arranged by the Team MCK, comprising, Prof Caesar, Prof Prathima and student leaders, volunteers and participants.

About 75 participants both teachers and students, actively took part in the full day symposium and thoroughly enjoyed and be