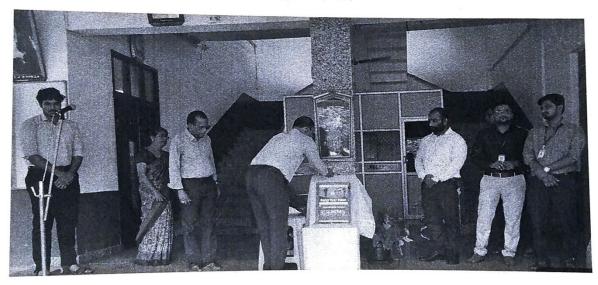

### NATIONAL SERVICE SCHEME

Program Name: Blood Donation Camp

Organizers: NSS Unit

Date: 04.12.2021, 9.30am

Venue: AV Hall

Participants: NSS Volunteers

The NSS Unit of the college organized Blood Donation Camp with the support from various associations of the college on 04.12.2021 Saturday in the college premise. Along with the NSS unit, NCC, Rotract Club of the college were involved in the camp. Lions Club Kallianpur, Lions Club Subhas Nagar, Milagres College Alumi Association® Rotary Kallianpur, Abhayahastha helpline K.M. C Manipal Blood Bank were also involved in the camp. Mr. Shambu Shankar, President, Rotary Club inaugurated the camp and conveyed his wishes to the program. Mr. Ganesh, Blood bank officer, KMC Manipal guided the students the need of blood donation and how it will helpful to keep the body very healthy. Dr Vincent Alva Principal Milagres College was the President of the program. Mr. Sathish Salian Founder of Abhayahastha Helpline, Mr. Jerome Lewis President Lions Club Kallianpur, Mrs.Anupama NSS Officer, Mr. Melson DSouza NSS officer, Prof. Clara Menezes Youth Red Cross Officer, were also present. Mrs. Anupama Jogi NSS Programme Officer welcomed everyone, Mr. Melson Dsouza proposed vote of thanks. Public Relationship Officer Mr. Ravindhan was the master of ceremony.