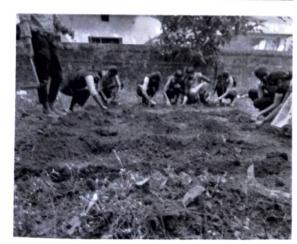

#### NATIONAL SERVICE SCHEME

**Blood donation Camp** 

Programme Name: Blood donation Camp

Date: 26/07/2022

Venue: College Campus

Oragnizers: National Service Scheme

The NSS units of the Milagres College in cooperation with KMC Manipal and other socially concerned platforms like The Rotary Club, Abhaya Hasta Helpline, and Youth Red Cross team of the college jointly organised a blood donation camp in the College premises on July 26.Spacious college library was suitably arranged to provide equipments, beds and necessary facilities by the volunteers with KMC team. At 9.30 am, a simple but meaningful inauguration ceremony was held in the college AV auditorium in which the inaugurator and principal Dr Vincent Alva, who himself a regular donor (56th time) appreciated all the organisers for their initiative and leadership and donors for their true concern for the needy in the society. "As the blood and life go hand in hand, without knowing each other — the recipient and the donor, is also a sacrifice and a goodwill gesture which will help in a big way during emergencies...." he opined and wished all success to this camp in the College.

The KMC Manipal team was there in the college with the NSS volunteers till 3.00 pm, as more than 85 units of blood was collected from both teachers and students who enthusiastically participated in the well organised event.