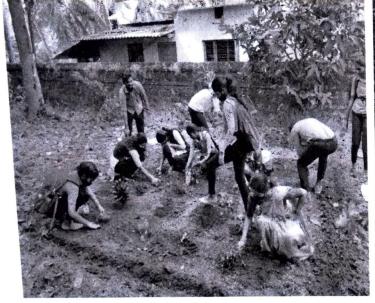

vation and the basics of paddy cultivation and harvesting. Mrs. Rekha U, Coordinator Eco Club and Ms. Swathi, Lecturer were present.





Eco Club Coordinator

IQAC coordinator

Principal

Principal
Milagres College Kallianpur-576/114
Luupi Dt., Karnataka

# A REPORT ON ECO CLUB INAUGURATION

Eco Club of Milagres College Kallianpur was inaugurated on 17<sup>th</sup> January 2022 at 1.00 P.M. under the Mango Tree. Miss Aishwarya II BCom B welcomed the gathering. Dr. Vincent Alva, Principal Milagres College Kallianpur inaugurated the club by watering the plant. Miss Queezal D'Silva I BCA spoke on the significance of Eco Club and Samraddhi I BCom B proposed vote of thanks. Mrs. Savitha k, Principal Milagres PU College, Mrs. Rekha U, Director Eco Club and staff and students were present.













Eco Club Director

IQAC Coordinator

Carr

Principal
Milagres Codword in Mongres 578 \* 14
Union La Principal

Principal

# **ECO-CLUB: PLANTATION DRIVE**

Programme name : Plantation Drive

Date : 26-01-2022

Venue : College Premises

Time : 10.30 AM

Organizer : Eco-Club

On the occasion of 73<sup>rd</sup> Republic Day 26.01.2022, Plantation Drive was carried out by the members of the Eco-Club of our college. Various medicinal saplings and vegetable seeds were brought by the eco-club members. In this drive, the staff and students of the Eco Club were actively participated and planted saplings. It was planted on the college premises. The drive was a huge success, empowering students with significant knowledge of the environment and plants.









## **ECO-CLUB: PLANTATION DRIVE*