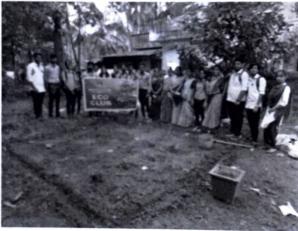

planted on the college premises. The drive was a huge success, empowering students with significant knowledge of the environment and plants.









## **ECO-CLUB: PLANTATION DRIVE**

Programme name

: Plantation Drive

**Date** 

: 26-01-2022

Venue

: College Premises

**Time** 

: 10.30 AM

Organizer

: Eco-Club

On the occasion of 73<sup>rd</sup> Republic Day 26.01.2022, Plantation Drive was carried out by the members of the Eco- Club of our college. Various medicinal saplings and vegetable seeds were brought by the eco-club members. In this drive, the staff and students of the Eco Club were actively participated and planted saplings. It was planted on the college premises. The drive was a huge success, empowering students with significant knowledge of the environment and plants.









Eco Club Director

**IQAC** Coordinator

12am

Principal

## **ECO-CLUB: PLANTATION DRIVE**

Programme name

: Plantation Drive

Date

: 26-01-2022

Venue

: College Premises

**Time** 

: 10.30 AM

Organizer

: Eco-Club

On the occasion of 73<sup>rd</sup> Republic Day 26.01.2022, Plantation Drive was carried out by the members of the Eco-Club of our college. Various medicinal saplings and vegetable seeds were brought by the eco-club members. In this drive, the staff and students of the Eco Club were actively participated and planted saplings. It was planted on the college premises. The drive was a huge success, empowering students with significant knowledge of the environment and plants.









Eco Club Director

IQAC Coordinator

lan

Principal

Albagres Co. - Commerce +14



Kal