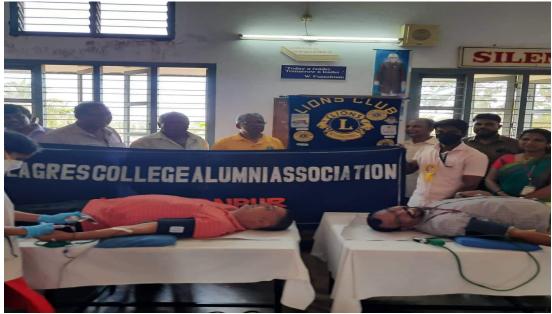

#### NATIONAL SERVICE SCHEME

**Blood donation Camp** 

Programme Name: Blood donation Camp

Date: 26/07/2022

Venue: College Campus

Oragnizers: National Service Scheme

The NSS units of the Milagres College in cooperation with KMC Manipal and other socially concerned platforms like The Rotary Club, Abhaya Hasta Helpline, and Youth Red Cross team of the college jointly organised a blood donation camp in the College premises on July 26.Spacious college library was suitably arranged to provide equipments, beds and necessary facilities by the volunteers with KMC team. At 9.30 am, a simple but meaningful inauguration ceremony was held in the college AV auditorium in which the inaugurator and principal Dr Vincent Alva, who himself a regular donor (56th time) appreciated all the organisers for their initiative and leadership and donors for their true concern for the needy in the society. "As the blood and life go hand in hand, without knowing each other — the recipient and the donor, is also a sacrifice and a goodwill gesture which will help in a big way during emergencies...." he opined and wished all success to this camp in the College.

The KMC Manipal team was there in the college with the NSS volunteers till 3.00 pm, as more than 85 units of blood was collected from both teachers and students who enthusiastically participated in the well organised event.