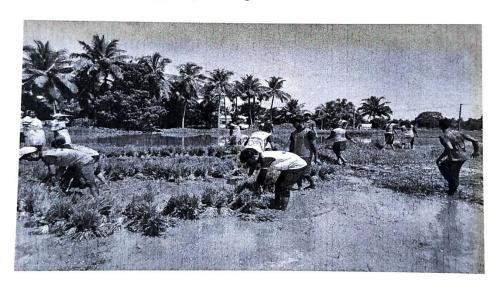

|

### MILAGRES COLLEGE KALLIANPUR NATIONAL SERVICE SCHEME

PROGRAMME NAME: PADDY CULTIVATION PROGRAMME

ORGANIZER: NSS DATE: 30/07/2022 PLACE: KADEKAR

PARTICIPANTS: NSS VOLUNTEERS NUMBER OF PARTICIPANTS :70

NSS Units of Milagres College enthusiastically involve in Kade Netty at Kadekar, Katpady. On Saturday, 30th July, 2022, about 70 students, basically NSS Volunteers, from Milagres College, Kallianpur were seen in the paddy fields. In fact there was no limit for their joy to be with native farmers. There was a time Kade Netti or last planting of baby seedlings was a joyous occasion with special lunch at landlord's house. After preparing the land, by tilling / ploughing, watering and adding manure, the farmers get to work on the fields, normally known as transplanting paddy seedlings.



Rurally located Milagres College, always in the forefront of organising various Social awareness programmes, directly involving in social work and educating the people in the surrounding. In Kadekar paddy fields they participated in the actual work with Kedarotsava Trust and Kedarotsava Farm Produce Co.

Local MLA and the Trust President Mr Raghupathi Bhat, visited the site and encouraged the students of Milagres and other participating Colleges and appraised the significance of agriculture and farming.

It is really interesting to note that youngsters are showing interest and involving in forgotten farming in our villages, once the dominant source of food and occupation.

City Corporation chairperson Sumitra R Nayak, Manohar Kalmadi, Praveen Shetty, Kappettu, Raghavendra Kini, Shivkumar