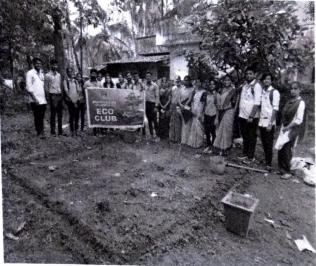

staff and students were present.













Eco Club Director

IQAC Coordinator

Carr

Principal
Milagres Codword in Mongres 578 \* 14
Union La Principal

Principal

# **ECO-CLUB: PLANTATION DRIVE**

Programme name : Plantation Drive

Date : 26-01-2022

Venue : College Premises

Time : 10.30 AM

Organizer : Eco-Club

On the occasion of 73<sup>rd</sup> Republic Day 26.01.2022, Plantation Drive was carried out by the members of the Eco-Club of our college. Various medicinal saplings and vegetable seeds were brought by the eco-club members. In this drive, the staff and students of the Eco Club were actively participated and planted saplings. It was planted on the college premises. The drive was a huge success, empowering students with significant knowledge of the environment and plants.









## **ECO-CLUB: PLANTATION DRIVE**

Programme name

: Plantation Drive

**Date** 

: 26-01-2022

Venue

: College Premises

**Time** 

: 10.30 AM

Organizer

: Eco-Club

On the occasion of 73<sup>rd</sup> Republic Day 26.01.2022, Plantation Drive was carried out by the members of the Eco- Club of our college. Various medicinal saplings and vegetable seeds were brought by the eco-club members. In this drive, the staff and students of the Eco Club were actively participated and planted saplings. It was planted on the college premises. The drive was a huge success, empowering students with significant knowledge of the environment and plants.









Eco Club Director

**IQAC** Coordinator

12am

Principal

## **ECO-CLUB: PLANTATION DRIVE**

Programme name

: Plantation Drive

Date

: 26