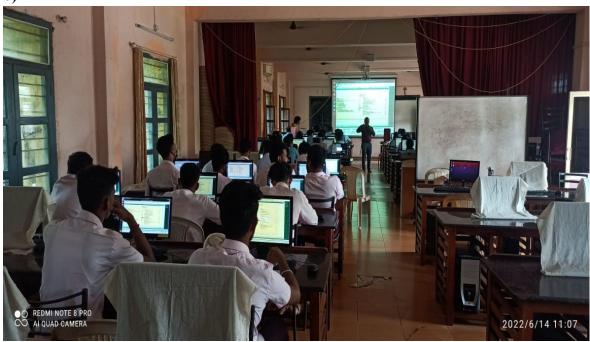

#### 2. Certificate course-GST with Tally:

Department of Commerce, Milagres College, Kallianpur organizes a Short time Course of 30 Hours duration-"Tally with GST".

Now-a-days it is gaining importance that, the students coming out from the Colleges and Universities must be ready to be employed. In other words, we should equip them to shoulder responsibilities and assignments and prepare them to fit into the industry to start up the work, in offices/organisations. Keeping the above objective and vision in mind and

in line with NEP, Department of Commerce planned to offer Ten days of on the job training cum learning programme. Interestingly the crash course was open for students from other streams too. The Certificate course commenced on 13<sup>th</sup> June, 2022 and completed on 23<sup>rd</sup> June 2022. (Both the days inclusive). As many 58 students got enrolled and reaped rich benefits. Expert trainers were engaged to impart knowledge. BCA computer laboratory of the college allowed and offered best services and permission to utilize computers.