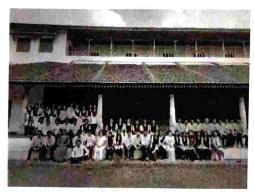

#### NATIONAL SERVICE SCHEME

**Blood donation Camp** 

Programme Name: Blood donation Camp

Date: 26/07/2022

Venue: College Campus

Oragnizers: National Service Scheme

The NSS units of the Milagres College in cooperation with KMC Manipal and other socially concerned platforms like The Rotary Club, Abhaya Hasta Helpline, and Youth Red Cross team of the college jointly organised a blood donation camp in the College premises on July 26.Spacious college library was suitably arranged to provide equipments, beds and necessary facilities by the volunteers with KMC team. At 9.30 am, a simple but meaningful inauguration ceremony was held in the college AV auditorium in which the inaugurator and principal Dr Vincent Alva, who himself a regular donor (56th time) appreciated all the organisers for their initiative and leadership and donors for their true concern for the needy in the society. "As the blood and life go hand in hand, without knowing each other — the recipient and the donor, is also a sacrifice and a goodwill gesture which will help in a big way during emergencies...." he opined and wished all success to this camp in the College.

The KMC Manipal team was there in the college with the NSS volunteers till 3.00 pm, as more than 85 units of blood was collected from both teachers and students who enthusiastically participated in the well organised event.