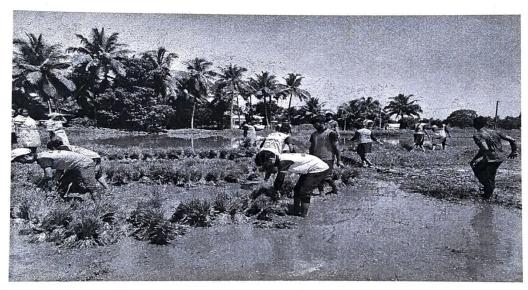

ಮೂಲಕ ಉಡುಪಿಯ ಕಡೆಕಾರ್ ನಲ್ಲಿ ಕಡೆ ನಟ್ಟಿ ಕಾರ್ಯಕ್ರಮದಲ್ಲಿ ಸಕ್ರಿಯವಾಗಿ ಪಾಲ್ಗೊಂಡರು. ಕೇದಾರೋತ್ಥನ ಟ್ರಸ್ಟ್ ಮತ್ತು ಕೇದಾರೋತ್ಥನ ರೈತ ಉತ್ಪಾದಕರ ಕಂಪನಿ ಮೂಲಕ ಹಂಬಿಕೊಂಡಿರುವ 2ನೇ ಹಂತದ ಹಡಿಲು ಭೂಮಿ ಕೃಷಿಯ ಕಡೆ ನಟ್ಟಿ ಸಮಾರೋಪವು ಜುಲೈ 30 ರಂದು ನಡೆದಿದ್ದು ಮಿಲಾಗ್ರಿಸ್ ಕಾಲೇಜಿನ 70 ವಿದ್ಯಾರ್ಥಿಗಳು ನೇಜು ನೆಟ್ಟು ಕಾರ್ಯಕ್ರಮದ ಯಶಸ್ವಿಯಾಗೆ ಸಾಕ್ಷಿಯಾದರು. ಕಾರ್ಯಕ್ರಮದಲ್ಲಿ ಟ್ರಸ್ಟ್ ನ ಅಧ್ಯಕ್ಷರಾದ ಶಾಸಕರಾದ ಕೆ. ರಘುಪತಿ ಭಟ್ ವಿದ್ಯಾರ್ಥಿಗಳಿಗೆ ಕೃಷಿಯ ಮಹತ್ವ ತಿಳಿಸಿದರು ಹಾಗೂ ಈ ಕೃಷಿ ಆಂದೋಲನದಲ್ಲಿ ಪಾಲ್ಗೊಂಡ ಮಿಲಾಗ್ರಿಸ್ ಕಾಲೇಜು ಹಾಗೂ ವಿವಿಧ ಕಾಲೇಜು ವಿದ್ಯಾರ್ಥಿಗಳಿಗೆ ಅಭಿನಂದನೆ ವ್ಯಕ್ತಪಡಿಸಿದರು. ಈ ಕಾರ್ಯಕಮದಲ್ಲಿ ನಗರ ಸಭೆಯ ಅಧ್ಯಕ್ಷ ಸುಮಿತ್ರ ಆರ್ ನಾಯಕ್, ನಗರಾಭಿವೃದ್ಧಿ ಪ್ರಾಧಿಕಾರದ ಅಧ್ಯಕ್ಷ ಮನೋಹರ್ ಕಲ್ಮಾಡಿ, ಪ್ರವೀಣ್ ಶೆಟ್ಟಿ ಕಪ್ಪೆಟ್ಟು, ದಿನಕರ್ ಬಾಬು ಜಗದೀಶ್ ಆಚಾರ್ಯ ಕಪ್ಪೆಟ್ಟು, ರಾಘವೇಂದ್ರ ಕಿಣಿ, ಶಿವಕುಮಾರ್, ಡಾಕ್ಟರ್ ಶಂಕರ್, ಕಾಲೇಜಿನ ರಾಷ್ಟ್ರೀಯ ಸೇವಾಯೋಜನಾಧಿಕಾರಿ ಶ್ರೀಮತಿ ಅನುಪಮಾ ಜೋಗಿ ಮತ್ತು ಮೆಲ್ನನ್ ಡಿಸೋಜ ಉಪಸ್ಥಿತರಿದ್ದರು





ರಾಷ್ಟ್ರೀಯ ಸೇವಾಯೋಜನಾಧಿಕಾರಿ

ಐ ಕ್ಯೂ ಎ ಸಿ ಸಂಯೋಜಕರು

ango an angular angula

Milanres College Kalljangur-576 1 14

Uuna Dt., Kamataka

| 1     | Anusha            | T Brom A      | Drushe               |   |
|-------|-------------------|---------------|----------------------|---|
| 2.    | Sahana            | I Brom A      |                      |   |
| 3     | voishoaui         | T. Brown A    | Valspray             |   |
| 4     | Rushitha          | IB. com 'A'   | The Al               |   |
| 5     | A Swath Nayal2    | I B. Com A    | efsnoyals.           |   |
| 6     | Riya              | IB: lom B     | Riya                 |   |
| 7     | Veexsha           | TB COMB       | 1997                 |   |
| 8     | Systematha        | TB. comB      | Sushmitha            |   |
| 7