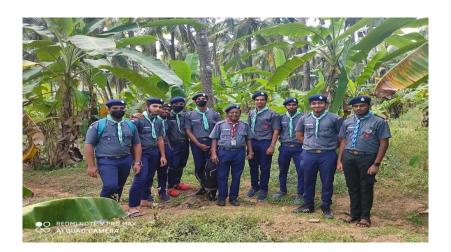

#### NATIONAL SERVICE SCHEME

**Blood donation Camp** 

Programme Name: Blood donation Camp

Date: 26/07/2022

Venue: College Campus

Oragnizers: National Service Scheme

The NSS units of the Milagres College in cooperation with KMC Manipal and other socially concerned platforms like The Rotary Club, Abhaya Hasta Helpline, and Youth Red Cross team of the college jointly organised a blood donation camp in the College premises on July 26.Spacious college library was suitably arranged to provide equipments, beds and necessary facilities by the volunteers with KMC team. At 9.30 am, a simple but meaningful inauguration ceremony was held in the college AV auditorium in which the inaugurator and principal Dr Vincent Alva, who himself a regular donor (56th time) appreciated all the organisers for their initiative and leadership and donors for their true concern for the needy in the society. "As the blood and life go hand in hand, without knowing each other — the recipient and the donor, is also a sacrifice and a goodwill gesture which will help in a big way during emergencies...." he opined and wished all success to this camp in the College.

The KMC Manipal team was there in the college with the NSS volunteers till 3.00 pm, as more than 85 units of blood was collected from both teachers and students who enthusiastically participated in the well organised event.