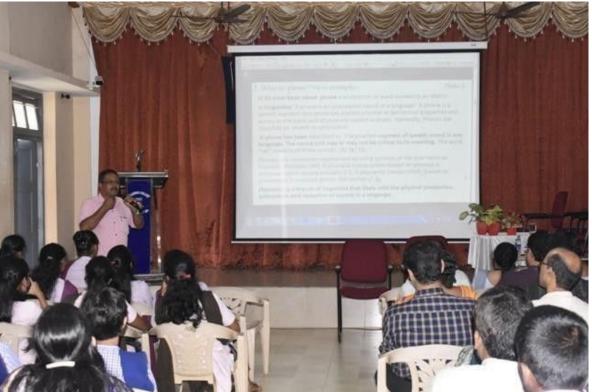

or collaborators in learning it must be a two way inter-exchange of views.....deviating from age old learning practice of more writing than speaking in the classrooms and advised to switch over – speak first then write....."

After the lunch break Second Session II, was conducted by Dr Prasad Rao on linguistics, as he focused on Morphology, Syntax, Semantics, lexicons etc was well received by the participants. A glimpse of the personality of Dr Rao was presented by Prof Caesar Gonsalves, Dept of English. While concluding the highly insightful presentation, Dr Rao informed, 'we understand the world through words'.

In the beginning arrangements were in place to serve breakfast to all the participants and Lunch and evening Tea and snacks too was organized by the host, Milagres College.







Associate Professor, department of English, Pompei College, Aikala, Dr Victor Vaz, now the president of Association of English Teachers, (AET-MU) Mangalore University, had high praises and appreciation to the organizers, the Milagres College Team, led by Dr Vincent Alva, the learned resource persons, Dr Alwyn DSa and Dr Prasad Rao, and all who worked behind the screen directly or indirectly to make the workshop very useful and a great success.

The whole event aptly compered by talented Anouska, III BA, with her lively presentations and meticulously arranged by the Team MCK, comprising, Prof Caesar, Prof Prathima and student leaders, volunteers and participants.

About 75 participants both teachers and students, actively took part in the full day symposium and thoroughly enjoyed and bene