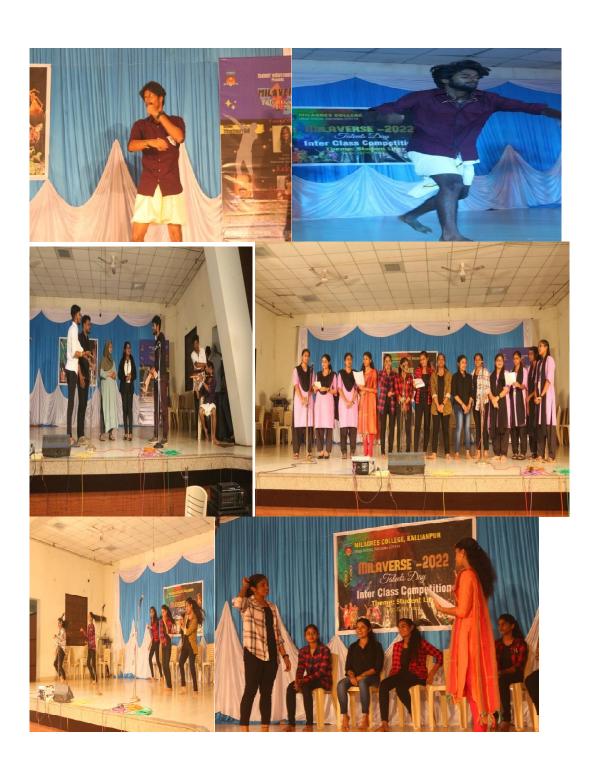

nd film actor, Akash Hebbar proprietor of Swaram Studio, Ms. Meghana model for Jayalakshmi Silks & Malabar Gold &Diamond were the juries for the competition. Mrs Nivya and the judges were felicitated on the occasion for their achievement.

'Student life' was the theme selected for the competition. Students of all the streams exhibited their talents in the form of dance, song and skit. III B.Com B, I B.Com A and BSc bagged first, second and third prizes respectively.

The Director of SWC Mrs Chandrika, introduced Mrs. Nivya and Ms. Akhila of III B.Com introduced the judges to the audience. Dr Vincent Alva Principal of the college, Dr Jayaram Shettigar, Iqac Coordinator and office bearers of SWC were present on the dais. Mr. Sujith of IB.Com compeered the programme.































Principal
Milagres College Kallianpur-576 114
Uvupi Dt., Kamataka

#### MILAGRES COLLEGE, KALLIANPUR – 576114

Name of the Department/ Association: Student Welfare Council

Program Name : TRADITIONAL DAY- 2022

Organisers : Student Welfare Council& Fine Arts

**Date** : 18<sup>th</sup> August, 2022

President : Dr Vincent Alva, Milagres College, Kallianpur

Guests of Honour : Mr Sudeep V Shetty, Mr Rakesh, Mr Anil (Alumni)

Chief Guests : Mr Sachin Shetty, Mr Chethan and Mr Dhanush

co-founders of Shutter box film you tube channel

Venue : Under the Mango Tree

**Participants** : All the students and staff of the college

Traditional day was celebrated at Milagres College Kallianpur on 18<sup>th</sup> August 2022.Mr Sachin Shetty, Mr Chethan and Mr Dhanush co-founders of Shutter box