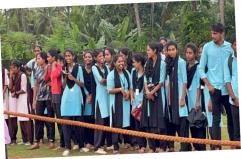

#### NATIONAL SERVICE SCHEME

**Blood donation Camp** 

Programme Name: Blood donation Camp

Date: 26/07/2022

Venue: College Campus

Oragnizers: National Service Scheme

The NSS units of the Milagres College in cooperation with KMC Manipal and other socially concerned platforms like The Rotary Club, Abhaya Hasta Helpline, and Youth Red Cross team of the college jointly organised a blood donation camp in the College premises on July 26.Spacious college library was suitably arranged to provide equipments, beds and necessary facilities by the volunteers with KMC team. At 9.30 am, a simple but meaningful inauguration ceremony was held in the college AV auditorium in which the inaugurator and principal Dr Vincent Alva, who himself a regular donor (56th time) appreciated all the organisers for their initiative and leadership and donors for their true concern for the needy in the society. "As the blood and life go hand in hand, without knowing each other — the recipient and the donor, is also a sacrifice and a goodwill gesture which will help in a big way during emergencies...." he opined and wished all success to this camp in the College.

The KMC Manipal team was there in the college with the NSS volunteers till 3.00 pm, as more than 85 units of blood was collected from both teachers and students who enthusiastically participated in the well organised event.