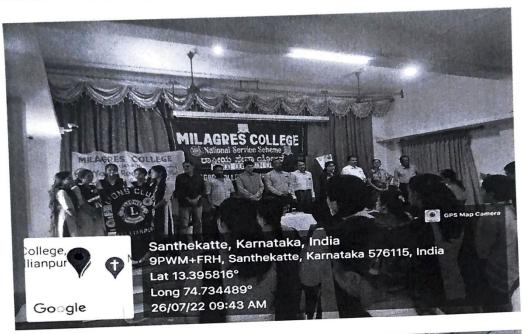

#### NATIONAL SERVICE SCHEME

**Blood donation Camp** 

Programme Name: Blood donation Camp

Date: 26/07/2022

Venue: College Campus

Oragnizers: National Service Scheme

The NSS units of the Milagres College in cooperation with KMC Manipal and other socially concerned platforms like The Rotary Club, Abhaya Hasta Helpline, and Youth Red Cross team of the college jointly organised a blood donation camp in the College premises on July 26.Spacious college library was suitably arranged to provide equipments, beds and necessary facilities by the volunteers with KMC team. At 9.30 am, a simple but meaningful inauguration ceremony was held in the college AV auditorium in which the inaugurator and principal Dr Vincent Alva, who himself a regular donor (56th time) appreciated all the organisers for their initiative and leadership and donors for their true concern for the needy in the society. "As the blood and life go hand in hand, without knowing each other — the recipient and the donor, is also a sacrifice and a goodwill gesture which will help in a big way during emergencies...." he opined and wished all success to this camp in the College.

Dr Ancy from KMC Manipal too spoke on this occasion, "As one donor is saving life of 4 people and there is no alternative for blood as it should be replaced by blood only...." and expressed her happiness being the Milagres campus is holding such camps every year regularly. The founder of Abhaya-Hasta Helpline Sathish Salian was present as guest, had all praises for the NSS units, the college and its principal for their true concern for arranging such programmes and encouragement to students to be part of the movement.

Rotarian PHF Ramachandra Upadhyaya, assistant governor zone 4, dist 3182, in his well worded message gave a call to students and youth to be dedicated link in serving and in social service, as these habits started at the youthful days will be imbibed for life time.Rotarian PHF Subramanya, president Rotary Club Udupi also wished this campaign a well deserved success and assured all cooperation from Rotary team in future too.

President of the Lions Club, Kallianpur, George DSouza, the convenor of the Youth Red Cross of the college professor Clara Menezes, department of Commerce, IQAC coordinator Dr Jayaram Shettigar, the NSS programme officers professor Anupama Jogi and professor Melson DSouza, Joyce Picardo, secretary of the MCK Alumnae Association were also present on the dais.