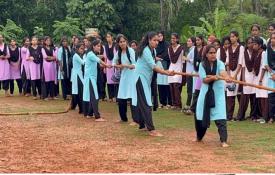

#### NATIONAL SERVICE SCHEME

**Blood donation Camp** 

Programme Name: Blood donation Camp

Date: 26/07/2022

Venue: College Campus

Oragnizers: National Service Scheme

The NSS units of the Milagres College in cooperation with KMC Manipal and other socially concerned platforms like The Rotary Club, Abhaya Hasta Helpline, and Youth Red Cross team of the college jointly organised a blood donation camp in the College premises on July 26.Spacious college library was suitably arranged to provide equipments, beds and necessary facilities by the volunteers with KMC team. At 9.30 am, a simple but meaningful inauguration ceremony was held in the college AV auditorium in which the inaugurator and principal Dr Vincent Alva, who himself a regular donor (56th time) appreciated all the organisers for their initiative and leadership and donors for their true concern for the needy in the society. "As the blood and life go hand in hand, without knowing each other — the recipient and the donor, is also a sacrifice and a goodwill gesture which will help in a big way during emergencies...." he opined and wished all success to this camp in the College.

The KMC Manipal team was there in the college with the NSS volunteers till 3.00 pm, as more than 85 units of blood was collected from both teachers and students who enthusiastically participated in the well organised event.