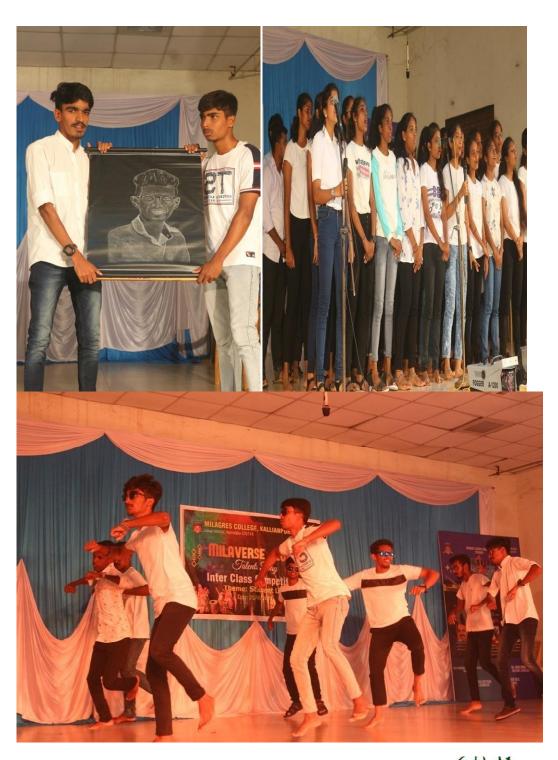

ilm actor, Akash Hebbar proprietor of Swaram Studio, Ms. Meghana model for Jayalakshmi Silks & Malabar Gold &Diamond were the juries for the competition. Mrs Nivya and the judges were felicitated on the occasion for their achievement.

'Student life' was the theme selected for the competition. Students of all the streams exhibited their talents in the form of dance, song and skit. III B.Com B, I B.Com A and BSc bagged first, second and third prizes respectively.

The Director of SWC Mrs Chandrika, introduced Mrs. Nivya and Ms. Akhila of III B.Com introduced the judges to the audience. Dr Vincent Alva Principal of the college, Dr Jayaram Shettigar, Iqac Coordinator and office bearers of SWC were present on the dais. Mr. Sujith of IB.Com compeered the programme.































Principal
Milagres College Kallianpur-576 114
Uvupi Dt., Kamataka

#### MILAGRES COLLEGE, KALLIANPUR – 576114

Name of the Department/ Association: Student Welfare Council

Program Name : TRADITIONAL DAY- 2022

Organisers : Student Welfare Council& Fine Arts

**Date** : 18<sup>th</sup> August, 2022

President : Dr Vincent Alva, Milagres College, Kallianpur

Guests of Honour : Mr Sudeep V Shetty, Mr Rakesh, Mr Anil (Alumni)

Chief Guests : Mr Sachin Shetty, Mr Chethan and Mr Dhanush

co-founders of Shutter box film you tube channel

Venue : Under the Mango Tree

**Participants** : All the students and staff of the college

Traditional day was celebrated at Milagres College Kallianpur on 18<sup>th</sup> August 2022.Mr Sachin Shetty, Mr Chethan and Mr Dhanush co-founders of Shutter box film