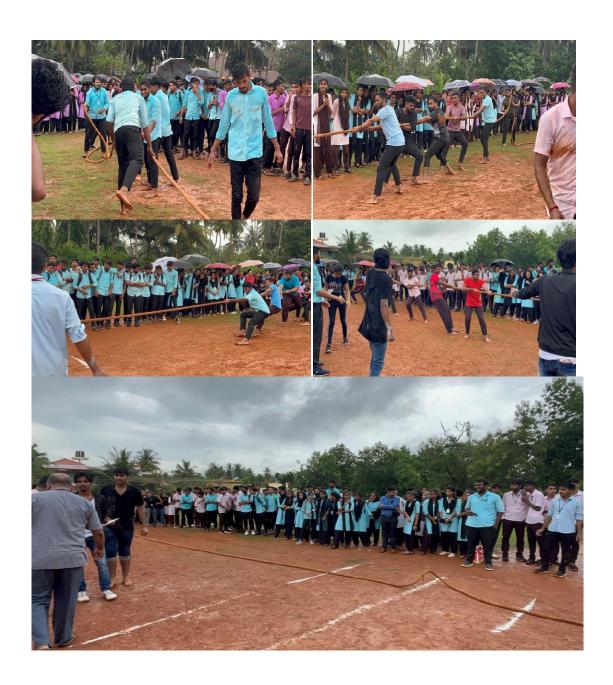

m B)
 2<sup>nd</sup> place- Deeptha (1 Bcom A)
 3<sup>rd</sup> place- Ananya Achar (3 Bcom A)

#### 10. In the Spot(MockPress):

Event heads: Clifton D'silva & Blaise Rebirerio



No of Participants = 11 events
 1<sup>st</sup> place -Sujith(1BcomB)
 2<sup>nd</sup> place-Archana (3 Bcom A)
 3<sup>rd</sup> place-Raghavendra (3 Bcom A)

#### 11. Word War(Word game):

Event heads: Jimson d'cunha -9019228318 & Arohna- 9113016705



No of Participants = 60 teams( team of 2)

1st place- 3 Bcom B & 2 Bcom A

2<sup>nd</sup> place-2 BCA

3rd place- 3 Bcom A

#### 12. Master Blasters (Gully Cricket):

Event heads: Joston melwin- 9481731866 & Nikhil shetty -8660600531



No of Participants = 11 teams

1st place- BA

2<sup>nd</sup> place- 1 BCA

3rd place- 1 BCOM A







































The uniqueness of the Milaverse completion was our Students organised the competition. III BCOM B bagged championship and III BCOM A bagged runner up.

Principal
Milagres College Kallianpur-576 114
Uvupi Dt., Kamataka

#### MILAGRES COLLEGE, KALLIANPUR – 576114

#### Name of the Department/ Association: Students' Welfare Council

Program Name : Investiture Ceremony of the Academic Year 2021-2022

Organisers : Students' Welfare Council

**Date** : 8<sup>th</sup> February 2022

President : Very Rev. Fr Dr Valerian Mandonca

Correspondent, Milagres Institutions.

Chief Guest : Dr Joseph NM

Principal, Sacred Heart College, Madanthyar

**Guest of Honour** : Mr Royton D'Souza, Alumnus

Venue : Tri-centenary Hall, Milagres Cathedral, Kallianpur.

Participants : All the staff and students of th