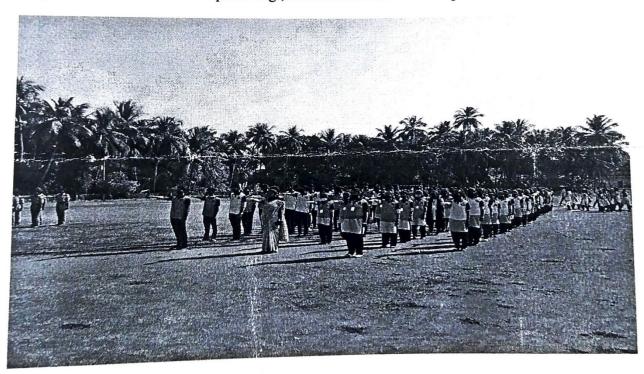

#### NATIONAL SERVICE SCHEME

**Blood donation Camp** 

Programme Name: Blood donation Camp

Date: 26/07/2022

Venue: College Campus

Oragnizers: National Service Scheme

The NSS units of the Milagres College in cooperation with KMC Manipal and other socially concerned platforms like The Rotary Club, Abhaya Hasta Helpline, and Youth Red Cross team of the college jointly organised a blood donation camp in the College premises on July 26.Spacious college library was suitably arranged to provide equipments, beds and necessary facilities by the volunteers with KMC team. At 9.30 am, a simple but meaningful inauguration ceremony was held in the college AV auditorium in which the inaugurator and principal Dr Vincent Alva, who himself a regular donor (56th time) appreciated all the organisers for their initiative and leadership and donors for their true concern for the needy in the society. "As the blood and life go hand in hand, without knowing each other — the recipient and the donor, is also a sacrifice and a goodwill gesture which will help in a big way during emergencies...." he opined and wished all success to this camp in the College.

The KMC Manipal team was there in the college with the NSS volunteers till 3.00 pm, as more than 85 units of blood was collected from both teachers and students who enthusiastically participated in the well organised event.