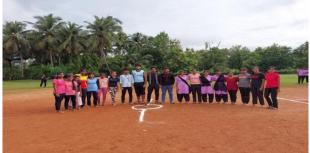

#### NATIONAL SERVICE SCHEME

**Blood donation Camp** 

Programme Name: Blood donation Camp

Date: 26/07/2022

Venue: College Campus

Oragnizers: National Service Scheme

The NSS units of the Milagres College in cooperation with KMC Manipal and other socially concerned platforms like The Rotary Club, Abhaya Hasta Helpline, and Youth Red Cross team of the college jointly organised a blood donation camp in the College premises on July 26.Spacious college library was suitably arranged to provide equipments, beds and necessary facilities by the volunteers with KMC team. At 9.30 am, a simple but meaningful inauguration ceremony was held in the college AV auditorium in which the inaugurator and principal Dr Vincent Alva, who himself a regular donor (56th time) appreciated all the organisers for their initiative and leadership and donors for their true concern for the needy in the society. "As the blood and life go hand in hand, without knowing each other — the recipient and the donor, is also a sacrifice and a goodwill gesture which will help in a big way during emergencies...." he opined and wished all success to this camp in the College.

The KMC Manipal team was there in the college with the NSS volunteers till 3.00 pm, as more than 85 units of blood was collected from both teachers and students who enthusiastically participated in the well organised event.