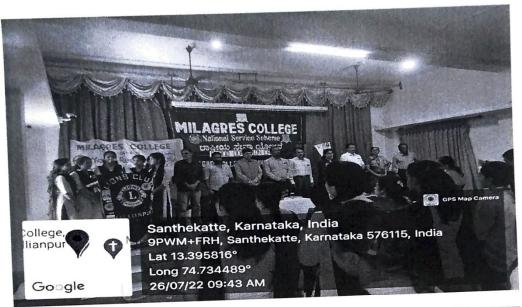

#### NATIONAL SERVICE SCHEME

**Blood donation Camp** 

Programme Name: Blood donation Camp

Date: 26/07/2022

Venue: College Campus

Oragnizers: National Service Scheme

The NSS units of the Milagres College in cooperation with KMC Manipal and other socially concerned platforms like The Rotary Club, Abhaya Hasta Helpline, and Youth Red Cross team of the college jointly organised a blood donation camp in the College premises on July 26.Spacious college library was suitably arranged to provide equipments, beds and necessary facilities by the volunteers with KMC team. At 9.30 am, a simple but meaningful inauguration ceremony was held in the college AV auditorium in which the inaugurator and principal Dr Vincent Alva, who himself a regular donor (56th time) appreciated all the organisers for their initiative and leadership and donors for their true concern for the needy in the society. "As the blood and life go hand in hand, without knowing each other — the recipient and the donor, is also a sacrifice and a goodwill gesture which will help in a big way during emergencies...." he opined and wished all success to this camp in the College.

Dr Ancy from KMC Manipal too spoke on this occasion, "As one donor is saving life of 4 people and there is no alternative for blood as it should be replaced by blood only...." and expressed her happiness being the Milagres campus is holding such camps every year regularly. The founder of Abhaya-Hasta Helpline Sathish Salian was present as guest, had all praises for the NSS units, the college and its principal for their true concern for arranging such programmes and encouragement to students to be part of the movement.

Rotarian PHF Ramachandra Upadhyaya, assistant governor zone 4, dist 3182, in his well worded message gave a call to students and youth to be dedicated link in serving and in social service, as these habits started at the youthful days will be imbibed for life time.Rotarian PHF Subramanya, president Rotary Club Udupi also wished this campaign a well deserved success and assured all cooperation from Rotary team in future too.

President of the Lions Club, Kallianpur, George DSouza, the convenor of the Youth Red Cross of the college professor Clara Menezes, department of Commerce, IQAC coordinator Dr Jayaram Shettigar, the NSS programme officers professor Anupama Jogi and professor Melson DSouza, Joyce Picardo, secretary of the MCK Alumnae Association were also present on the dais.