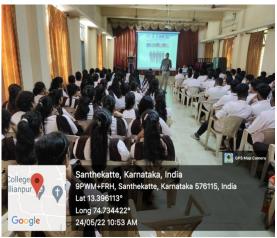

#### 3. Career Opportunities After Graduation:

Career opportunities after graduation were held on 24/05/2022 in the Audio Visual Hall. MrAshithPoojary, Manager, Time Institute of Mangaluru branch was the resource person. He has explained the students about the various opportunities in higher education & also informed the students about Government and private sector jobs. 200 students of the final year were present in the programme.