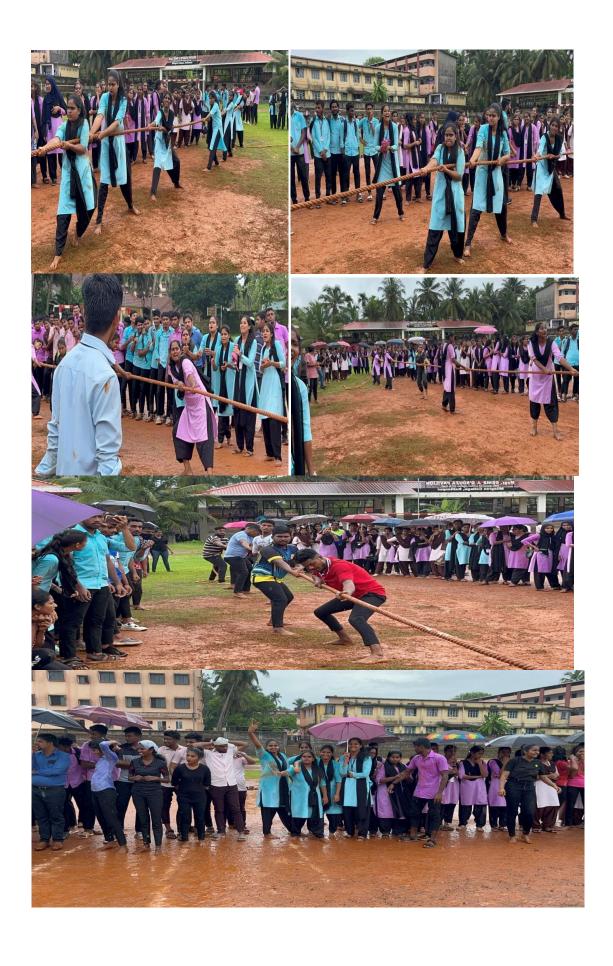

com B)
 2<sup>nd</sup> place- Deeptha (1 Bcom A)
 3<sup>rd</sup> place- Ananya Achar (3 Bcom A)

#### 10. In the Spot(MockPress):

Event heads: Clifton D'silva & Blaise Rebirerio



No of Participants = 11 events
 1<sup>st</sup> place -Sujith(1BcomB)
 2<sup>nd</sup> place-Archana (3 Bcom A)
 3<sup>rd</sup> place-Raghavendra (3 Bcom A)

#### 11. Word War(Word game):

Event heads: Jimson d'cunha -9019228318 & Arohna- 9113016705



No of Participants = 60 teams( team of 2)

1st place- 3 Bcom B & 2 Bcom A

2<sup>nd</sup> place-2 BCA

3rd place- 3 Bcom A

#### 12. Master Blasters (Gully Cricket):

Event heads: Joston melwin- 9481731866 & Nikhil shetty -8660600531



No of Participants = 11 teams

1st place- BA

2<sup>nd</sup> place- 1 BCA

3rd place- 1 BCOM A







































The uniqueness of the Milaverse completion was our Students organised the competition. III BCOM B bagged championship and III BCOM A bagged runner up.

Principal
Milagres College Kallianpur-576 114
Uvupi Dt., Kamataka

#### MILAGRES COLLEGE, KALLIANPUR – 576114

#### Name of the Department/ Association: Students' Welfare Council

Program Name : Investiture Ceremony of the Academic Year 2021-2022

Organisers : Students' Welfare Council

**Date** : 8<sup>th</sup> February 2022

President : Very Rev. Fr Dr Valerian Mandonca

Correspondent, Milagres Institutions.

Chief Guest : Dr Joseph NM

Principal, Sacred Heart College, Madanthyar

**Guest of Honour** : Mr Royton D'Souza, Alumnus

Venue : Tri-centenary Hall, Milagres Cathedral, Kallianpur.

Participants : All the staff and students of