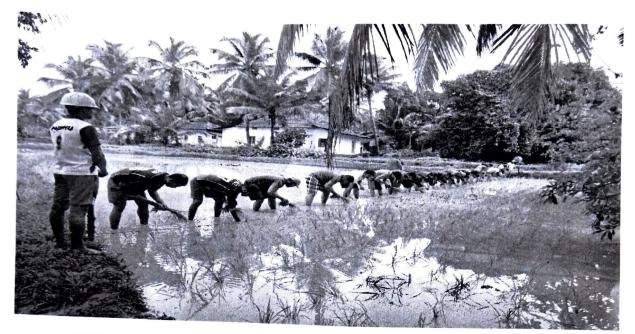

Club

Date: 18-07-2022

Place: Chantar near Brahmavar

Participants: Eco Club Members

Agriculture plays an important role in sustaining and driving the Indian economy. To create awareness about the agricultural work, Eco Club Unit of Milagres college, Kallianpur organised the Paddy Cultivation programme on 18-07-2022 at Chantar near Brahmavat. Prof. Anil Danthy, HOD Milagres College Post graduation department inaugurated the programme by cultivating paddy. Dr. Ganesh Bhat, Co-Ordinator, Milagres College Post graduation Department said to Eco Club members need show interest about agriculture. Mr. Prashanth, a local former, taught the students regarding cultivation and the basics of paddy cultivation and harvesting. Mrs. Rekha U, Coordinator Eco Club and Ms. Swathi, Lecturer were present.





Eco Club Coordinator

IQAC coordinator

Principal

Principal
Milagres College Kallianpur-576/114
Luupi Dt., Karnataka

# A REPORT ON ECO CLUB INAUGURATION

Eco Club of Milagres College Kallianpur was inaugurated on 17<sup>th</sup> January 2022 at 1.00 P.M. under the Mango Tree. Miss Aishwarya II BCom B welcomed the gathering. Dr. Vincent Alva, Principal Milagres College Kallianpur inaugurated the club by watering the plant. Miss Queezal D'Silva I BCA spoke on the significance of Eco Club and Samraddhi I BCom B proposed vote of thanks. Mrs. Savitha k, Principal Milagres PU College, Mrs. Rekha U, Director Eco Club and staff and students were present.













Eco Club Director

IQAC Coordinator

Carr

Principal
Milagres Codword in Mongres 578 \* 14
Union La Principal

Principal

# **