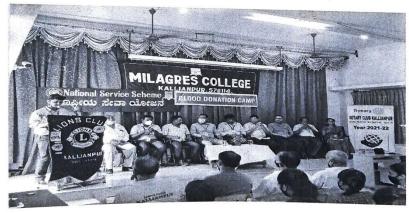

### NATIONAL SERVICE SCHEME

Program Name: Blood Donation Camp

Organizers: NSS Unit

Date: 04.12.2021, 9.30am

Venue: AV Hall

Participants: NSS Volunteers

The NSS Unit of the college organized Blood Donation Camp with the support from various associations of the college on 04.12.2021 Saturday in the college premise. Along with the NSS unit, NCC, Rotract Club of the college were involved in the camp. Lions Club Kallianpur, Lions Club Subhas Nagar, Milagres College Alumi Association® Rotary Kallianpur, Abhayahastha helpline K.M. C Manipal Blood Bank were also involved in the camp. Mr. Shambu Shankar, President, Rotary Club inaugurated the camp and conveyed his wishes to the program. Mr. Ganesh, Blood bank officer, KMC Manipal guided the students the need of blood donation and how it will helpful to keep the body very healthy. Dr Vincent Alva Principal Milagres College was the President of the program. Mr. Sathish Salian Founder of Abhayahastha Helpline, Mr. Jerome Lewis President Lions Club Kallianpur, Mrs.Anupama NSS Officer, Mr. Melson DSouza NSS officer, Prof. Clara Menezes Youth Red Cross Officer, were also present. Mrs. Anupama Jogi NSS Programme Officer welcomed everyone, Mr. Melson Dsouza proposed vote of thanks. Public Relationship Officer Mr. Ravindhan was the master of ceremony.