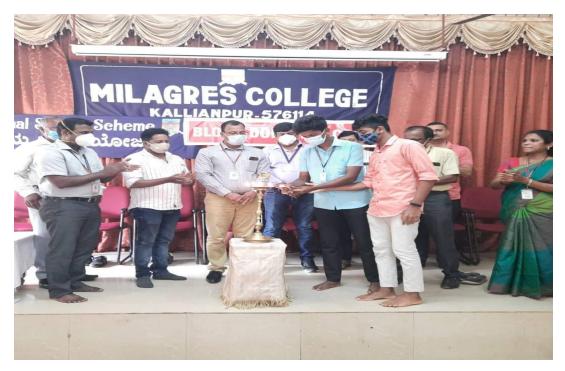

#### NATIONAL SERVICE SCHEME

**Blood donation Camp** 

Programme Name: Blood donation Camp

Date: 26/07/2022

Venue: College Campus

Oragnizers: National Service Scheme

The NSS units of the Milagres College in cooperation with KMC Manipal and other socially concerned platforms like The Rotary Club, Abhaya Hasta Helpline, and Youth Red Cross team of the college jointly organised a blood donation camp in the College premises on July 26.Spacious college library was suitably arranged to provide equipments, beds and necessary facilities by the volunteers with KMC team. At 9.30 am, a simple but meaningful inauguration ceremony was held in the college AV auditorium in which the inaugurator and principal Dr Vincent Alva, who himself a regular donor (56th time) appreciated all the organisers for their initiative and leadership and donors for their true concern for the needy in the society. "As the blood and life go hand in hand, without knowing each other — the recipient and the donor, is also a sacrifice and a goodwill gesture which will help in a big way during emergencies...." he opined and wished all success to this camp in the College.

Dr Ancy from KMC Manipal too spoke on this occasion, "As one donor is saving life of 4 people and there is no alternative for blood as it should be replaced by blood only...." and expressed her happiness being the Milagres campus is holding such camps every year regularly. The founder of Abhaya-Hasta Helpline Sathish Salian was present as guest, had all praises for the NSS units, the college and its principal for their true concern for arranging such programmes and encouragement to students to be part of the movement.