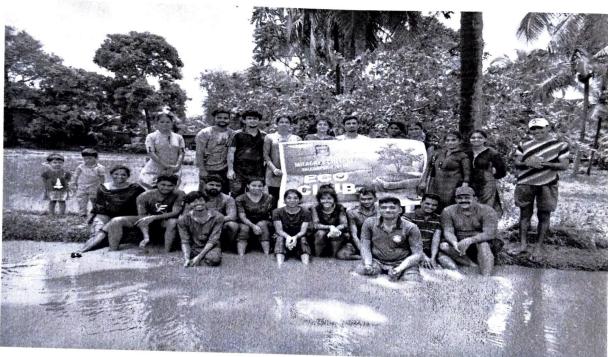

ub

Date: 18-07-2022

Place: Chantar near Brahmavar

Participants: Eco Club Members

Agriculture plays an important role in sustaining and driving the Indian economy. To create awareness about the agricultural work, Eco Club Unit of Milagres college, Kallianpur organised the Paddy Cultivation programme on 18-07-2022 at Chantar near Brahmavat. Prof. Anil Danthy, HOD Milagres College Post graduation department inaugurated the programme by cultivating paddy. Dr. Ganesh Bhat, Co-Ordinator, Milagres College Post graduation Department said to Eco Club members need show interest about agriculture. Mr. Prashanth, a local former, taught the students regarding cultivation and the basics of paddy cultivation and harvesting. Mrs. Rekha U, Coordinator Eco Club and Ms. Swathi, Lecturer were present.





Eco Club Coordinator

IQAC coordinator

Principal

Principal
Milagres College Kallianpur-576/114
Luupi Dt., Karnataka

# A REPORT ON ECO CLUB INAUGURATION

Eco Club of Milagres College Kallianpur was inaugurated on 17<sup>th</sup> January 2022 at 1.00 P.M. under the Mango Tree. Miss Aishwarya II BCom B welcomed the gathering. Dr. Vincent Alva, Principal Milagres College Kallianpur inaugurated the club by watering the plant. Miss Queezal D'Silva I BCA spoke on the significance of Eco Club and Samraddhi I BCom B proposed vote of thanks. Mrs. Savitha k, Principal Milagres PU College, Mrs. Rekha U, Director Eco Club and staff and students were present.













Eco Club Director

IQAC Coordinator

Carr

Principal
Milagres Codword in Mongres 578 \* 14
Union La Principal

Principal

# **EC