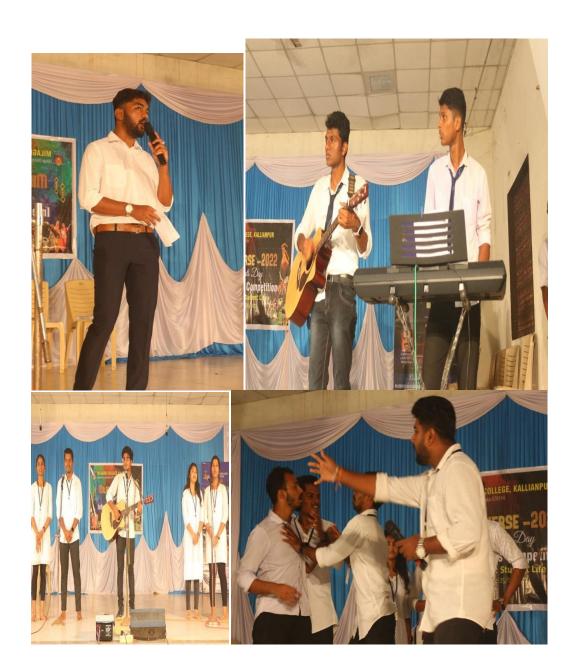

film actor, Akash Hebbar proprietor of Swaram Studio, Ms. Meghana model for Jayalakshmi Silks & Malabar Gold &Diamond were the juries for the competition. Mrs Nivya and the judges were felicitated on the occasion for their achievement.

'Student life' was the theme selected for the competition. Students of all the streams exhibited their talents in the form of dance, song and skit. III B.Com B, I B.Com A and BSc bagged first, second and third prizes respectively.

The Director of SWC Mrs Chandrika, introduced Mrs. Nivya and Ms. Akhila of III B.Com introduced the judges to the audience. Dr Vincent Alva Principal of the college, Dr Jayaram Shettigar, Iqac Coordinator and office bearers of SWC were present on the dais. Mr. Sujith of IB.Com compeered the programme.































Principal
Milagres College Kallianpur-576 114
Uvupi Dt., Kamataka

#### MILAGRES COLLEGE, KALLIANPUR – 576114

Name of the Department/ Association: Student Welfare Council

Program Name : TRADITIONAL DAY- 2022

Organisers : Student Welfare Council& Fine Arts

**Date** : 18<sup>th</sup> August, 2022

President : Dr Vincent Alva, Milagres College, Kallianpur

Guests of Honour : Mr Sudeep V Shetty, Mr Rakesh, Mr Anil (Alumni)

Chief Guests : Mr Sachin Shetty, Mr Chethan and Mr Dhanush

co-founders of Shutter box film you tube channel

Venue : Under the Mango Tree

**Participants** : All the students and staff of the college

Traditional day was celebrated at Milagres College Kallianpur on 18<sup>th</sup> August 2022.Mr Sachin Shetty, Mr Chethan and Mr Dhanush co-founders of Shutter box fi