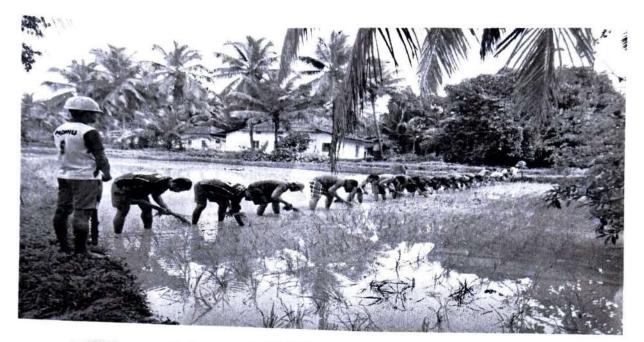

Club

Date: 18-07-2022

Place: Chantar near Brahmavar

Participants: Eco Club Members

Agriculture plays an important role in sustaining and driving the Indian economy. To create awareness about the agricultural work, Eco Club Unit of Milagres college, Kallianpur organised the Paddy Cultivation programme on 18-07-2022 at Chantar near Brahmavat. Prof. Anil Danthy, HOD Milagres College Post graduation department inaugurated the programme by cultivating paddy. Dr. Ganesh Bhat, Co-Ordinator, Milagres College Post graduation Department said to Eco Club members need show interest about agriculture. Mr. Prashanth, a local former, taught the students regarding cultivation and the basics of paddy cultivation and harvesting. Mrs. Rekha U, Coordinator Eco Club and Ms. Swathi, Lecturer were present.





Eco Club Coordinator

Relea.

IQAC coordinator

Principal Principal
Milagres College Kallianpur-576 114

Liqupi Dt., Kamataka

# Milagres College Kallianpur National Service scheme Annual Special Camp 2021-22

Camp Date: 11th march 2022 to 17th March 2022

Camp Venue: Udupi Zilla Parishad Higher Primary School, Sagri Nole

Campers: 102+6=108

Camp Programs: 1) Levelling School Ground

2) Cleaning the School Campus

3) Cleaning School Garden

4) Cleaning the road which connects to the school

Camp Objectives: Implementing Discipline, Time management and simple leaving in all Volunteers

The Annual Special Camp of the NSS Unit for the year 2021-2022 was inaugurated on 11/03/2022, 3:30 at School Stage. Very Reverend Father Valerian Mendonsa Director, Milagres College Kallianpur inaugurate