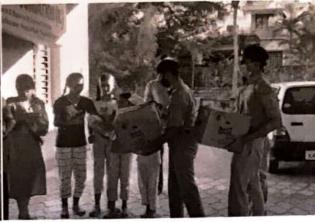

### NATIONAL SERVICE SCHEME

Program Name: Blood Donation Camp

Organizers: NSS Unit

Date: 04.12.2021, 9.30am

Venue: AV Hall

Participants: NSS Volunteers

The NSS Unit of the college organized Blood Donation Camp with the support from various associations of the college on 04.12.2021 Saturday in the college premise. Along with the NSS unit, NCC, Rotract Club of the college were involved in the camp. Lions Club Kallianpur, Lions Club Subhas Nagar, Milagres College Alumi Association® Rotary Kallianpur, Abhayahastha helpline K.M .C Manipal Blood Bank were also involved in the camp. Mr. Shambu Shankar, President, Rotary Club inaugurated the camp and conveyed his wishes to the program. Mr. Ganesh, Blood bank officer, KMC Manipal guided the students the need of blood donation and how it will helpful to keep the body very healthy. Dr Vincent Alva Principal Milagres College was the President of the program. Mr. Sathish Salian Founder of Abhayahastha Helpline, Mr. Jerome Lewis President Lions Club Kallianpur, Mrs. Anupama NSS Officer, Mr. Melson DSouza NSS officer, Prof. Clara Menezes Youth Red Cross Officer, were also present. Mrs. Anupama Jogi NSS Programme Officer welcomed everyone, Mr. Melson Dsouza proposed vote of thanks. Public Relationship Officer Mr. Ravindhan was the master of ceremony.