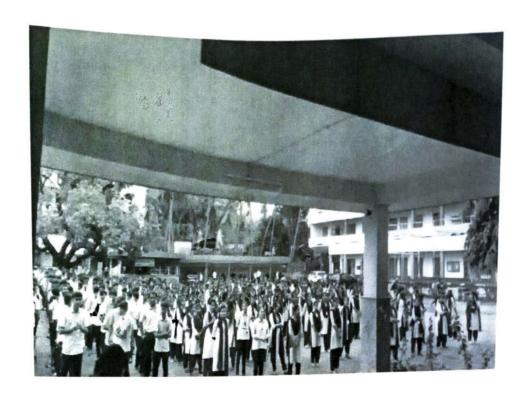

### NATIONAL SERVICE SCHEME

Program Name: Blood Donation Camp

Organizers: NSS Unit

Date: 04.12.2021, 9.30am

Venue: AV Hall

Participants: NSS Volunteers

The NSS Unit of the college organized Blood Donation Camp with the support from various associations of the college on 04.12.2021 Saturday in the college premise. Along with the NSS unit, NCC, Rotract Club of the college were involved in the camp. Lions Club Kallianpur, Lions Club Subhas Nagar, Milagres College Alumi Association® Rotary Kallianpur, Abhayahastha helpline K.M .C Manipal Blood Bank were also involved in the camp. Mr. Shambu Shankar, President, Rotary Club inaugurated the camp and conveyed his wishes to the program. Mr. Ganesh, Blood bank officer, KMC Manipal guided the students the need of blood donation and how it will helpful to keep the body very healthy. Dr Vincent Alva Principal Milagres College was the President of the program. Mr. Sathish Salian Founder of Abhayahastha Helpline, Mr. Jerome Lewis President Lions Club Kallianpur, Mrs. Anupama NSS Officer, Mr. Melson DSouza NSS officer, Prof. Clara Menezes Youth Red Cross Officer, were also present. Mrs. Anupama Jogi NSS Programme Officer welcomed everyone, Mr. Melson Dsouza proposed vote of thanks. Public Relationship Officer Mr. Ravindhan was the master of ceremony.

# MILAGRES COLLEGE KALLIANPUR BLOOD DONATION CAMP 04/12/2021