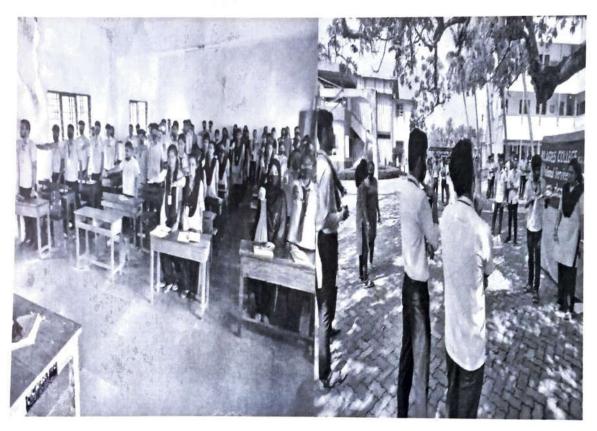

### NATIONAL SERVICE SCHEME

Program Name: Blood Donation Camp

Organizers: NSS Unit

Date: 04.12.2021, 9.30am

Venue: AV Hall

Participants: NSS Volunteers

The NSS Unit of the college organized Blood Donation Camp with the support from various associations of the college on 04.12.2021 Saturday in the college premise. Along with the NSS unit, NCC, Rotract Club of the college were involved in the camp. Lions Club Kallianpur, Lions Club Subhas Nagar, Milagres College Alumi Association® Rotary Kallianpur, Abhayahastha helpline K.M .C Manipal Blood Bank were also involved in the camp. Mr. Shambu Shankar, President, Rotary Club inaugurated the camp and conveyed his wishes to the program. Mr. Ganesh, Blood bank officer, KMC Manipal guided the students the need of blood donation and how it will helpful to keep the body very healthy. Dr Vincent Alva Principal Milagres College was the President of the program. Mr. Sathish Salian Founder of Abhayahastha Helpline, Mr. Jerome Lewis President Lions Club Kallianpur, Mrs. Anupama NSS Officer, Mr. Melson DSouza NSS officer, Prof. Clara Menezes Youth Red Cross Officer, were also present. Mrs. Anupama Jogi NSS Programme Officer welcomed everyone, Mr. Melson Dsouza proposed vote of thanks. Public Relationship Officer Mr. Ravindhan was the master of ceremony.