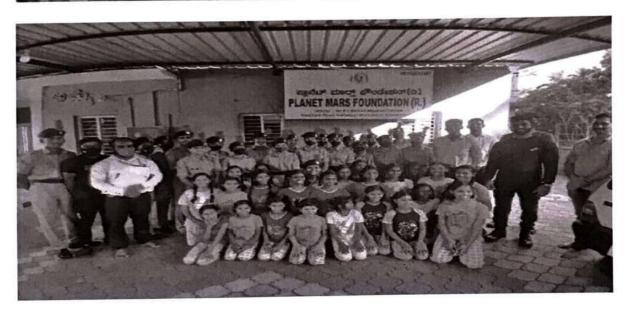

## NATIONAL SERVICE SCHEME ENVIORNMENTAL AWARENESS PROGRAMME

Programme name: Environmental Awareness Programme

Organiser: NSS

Date: 20/11/2021, Saturday Place: Kodi Bengre Beach Chief Guest: Radha Kotian

Participates: NSS volunteers

No. of Participants: 56

On 20-11-2021 NSS unit of Milagres College Kallianpur had organised Environmental Awareness Programme at Kodi Bengre beach. As a part of this programme environmental awareness rally was held from Hoode to Kodi Bengre beach in which students along with the principal Dr. Vincent Alva had actively participated. Later principal felicitated Mrs.Radha Kotian, mother of Mr.Nagaraj who has extended the great support in organizing the programme. Mrs.Radha Kotian then inaugurated the beach cleaning programme. All the NSS Volunteers actively took part in the programme. Mr.Vasu, alumni of the college, NSS Programme Officer Mrs Anupama Jogi and PRO of the college Mr.Ravinandan Bhat were present in the programme.