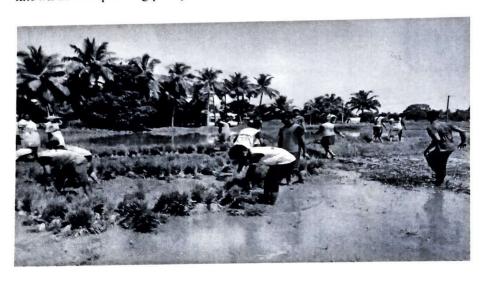

Participates: NSS volunteers

No. of Participants: 56

On 20-11-2021 NSS unit of Milagres College Kallianpur had organised Environmental Awareness Programme at Kodi Bengre beach. As a part of this programme environmental awareness rally was held from Hoode to Kodi Bengre beach in which students along with the principal Dr. Vincent Alva had actively participated. Later principal felicitated Mrs.Radha Kotian, mother of Mr.Nagaraj who has extended the great support in organizing the programme. Mrs.Radha Kotian then inaugurated the beach cleaning programme. All the NSS Volunteers actively took part in the programme. Mr.Vasu, alumni of the college, NSS Programme Officer Mrs Anupama Jogi and PRO of the college Mr.Ravinandan Bhat were present in the programme.