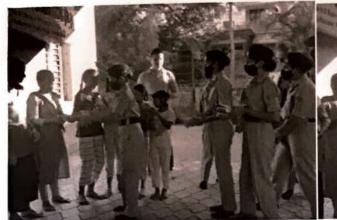

### NATIONAL SERVICE SCHEME

Program Name: Blood Donation Camp

Organizers: NSS Unit

Date: 04.12.2021, 9.30am

Venue: AV Hall

Participants: NSS Volunteers

The NSS Unit of the college organized Blood Donation Camp with the support from various associations of the college on 04.12.2021 Saturday in the college premise. Along with the NSS unit, NCC, Rotract Club of the college were involved in the camp. Lions Club Kallianpur, Lions Club Subhas Nagar, Milagres College Alumi Association® Rotary Kallianpur, Abhayahastha helpline K.M .C Manipal Blood Bank were also involved in the camp. Mr. Shambu Shankar, President, Rotary Club inaugurated the camp and conveyed his wishes to the program. Mr. Ganesh, Blood bank officer, KMC Manipal guided the students the need of blood donation and how it will helpful to keep the body very healthy. Dr Vincent Alva Principal Milagres College was the President of the program. Mr. Sathish Salian Founder of Abhayahastha Helpline, Mr. Jerome Lewis President Lions Club Kallianpur, Mrs. Anupama NSS Officer, Mr. Melson DSouza NSS officer, Prof. Clara Menezes Youth Red Cross Officer, were also present. Mrs. Anupama Jogi NSS Programme Officer welcomed everyone, Mr. Melson Dsouza proposed vote of thanks. Public Relationship Officer Mr. Ravindhan was the master of ceremony.