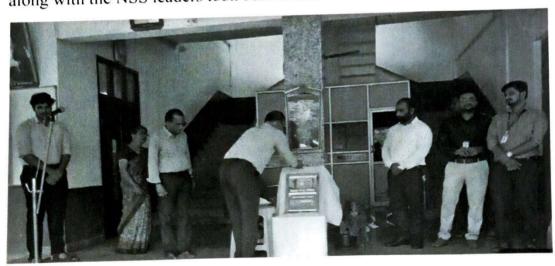

### NATIONAL SERVICE SCHEME -CONSTITUTION DAY

Programme Name: Constitution day

Venue: Under the mango tree

Date: 26/11/2021, Friday

Organizer: NSS

On 26-11-2021 NSS unit of Milagres College Kallianpur had organised a quiz competition on account of "Constitution day" in the college campus under the mango tree at 1.00 pm. 6 teams had participated in the competition and team III B.com A won the first prize. Mr. Gaurav of II BCA conducted the quiz. Principal Dr Vincent Alva, NSS programme officers Mrs Anupama Jogi and Mr. Melson D'Souza were present at the programme. In the morning principal Dr Vincent Alva administered the oath .