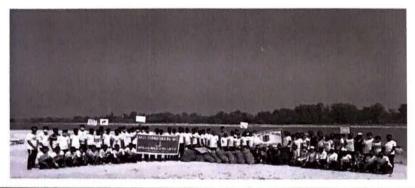

Participates: NSS volunteers

No. of Participants: 56

On 20-11-2021 NSS unit of Milagres College Kallianpur had organised Environmental Awareness Programme at Kodi Bengre beach. As a part of this programme environmental awareness rally was held from Hoode to Kodi Bengre beach in which students along with the principal Dr. Vincent Alva had actively participated. Later principal felicitated Mrs.Radha Kotian, mother of Mr.Nagaraj who has extended the great support in organizing the programme. Mrs.Radha Kotian then inaugurated the beach cleaning programme. All the NSS Volunteers actively took part in the programme. Mr.Vasu, alumni of the college, NSS Programme Officer Mrs Anupama Jogi and PRO of the college Mr.Ravinandan Bhat were present in the programme.