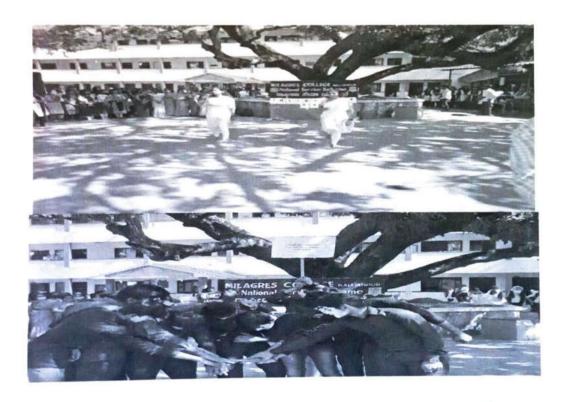

### NATIONAL SERVICE SCHEME -CONSTITUTION DAY

Programme Name: Constitution day

Venue: Under the mango tree

Date: 26/11/2021, Friday

Organizer: NSS

On 26-11-2021 NSS unit of Milagres College Kallianpur had organised a quiz competition on account of "Constitution day" in the college campus under the mango tree at 1.00 pm. 6 teams had participated in the competition and team III B.com A won the first prize. Mr. Gaurav of II BCA conducted the quiz. Principal Dr Vincent Alva, NSS programme officers Mrs Anupama Jogi and Mr. Melson D'Souza were present at the programme. In the morning principal Dr Vincent Alva administered the oath .