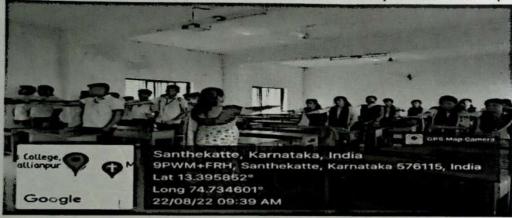

## NATIONAL SERVICE SCHEME ENVIORNMENTAL AWARENESS PROGRAMME

Programme name: Environmental Awareness Programme

Organiser: NSS

Date: 20/11/2021, Saturday Place: Kodi Bengre Beach Chief Guest: Radha Kotian

Participates: NSS volunteers

No. of Participants: 56

On 20-11-2021 NSS unit of Milagres College Kallianpur had organised Environmental Awareness Programme at Kodi Bengre beach. As a part of this programme environmental awareness rally was held from Hoode to Kodi Bengre beach in which students along with the principal Dr. Vincent Alva had actively participated. Later principal felicitated Mrs.Radha Kotian, mother of Mr.Nagaraj who has extended the great support in organizing the programme. Mrs.Radha Kotian then inaugurated the beach cleaning programme. All the NSS Volunteers actively took part in the programme. Mr.Vasu, alumni of the college, NSS Programme Officer Mrs Anupama Jogi and PRO of the college Mr.Ravinandan Bhat were present in the programme.