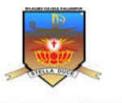

## NATIONAL SERVICE SCHEME ENVIORNMENTAL AWARENESS PROGRAMME

Programme name: Environmental Awareness Programme

Organiser: NSS

Date: 20/11/2021, Saturday Place: Kodi Bengre Beach Chief Guest: Radha Kotian

Participates: NSS volunteers

No. of Participants: 56

On 20-11-2021 NSS unit of Milagres College Kallianpur had organised Environmental Awareness Programme at Kodi Bengre beach. As a part of this programme environmental awareness rally was held from Hoode to Kodi Bengre beach in which students along with the principal Dr. Vincent Alva had actively participated. Later principal felicitated Mrs.Radha Kotian, mother of Mr.Nagaraj who has extended the great support in organizing the programme. Mrs.Radha Kotian then inaugurated the beach cleaning programme. All the NSS Volunteers actively took part in the programme. Mr.Vasu, alumni of the college, NSS Programme Officer Mrs Anupama Jogi and PRO of the college Mr.Ravinandan Bhat were present in the programme.