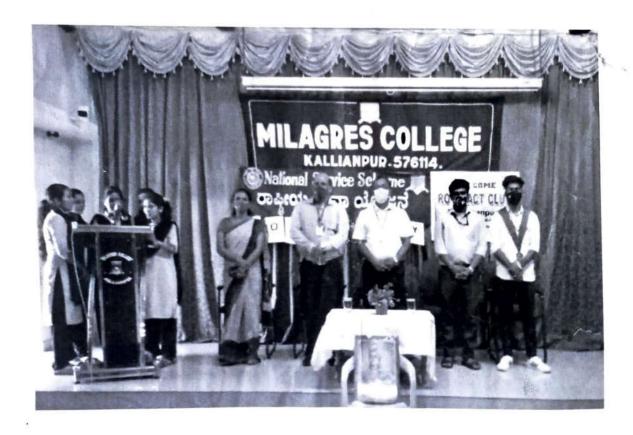

### NATIONAL SERVICE SCHEME

Program Name: Blood Donation Camp

Organizers: NSS Unit

Date: 04.12.2021, 9.30am

Venue: AV Hall

Participants: NSS Volunteers

The NSS Unit of the college organized Blood Donation Camp with the support from various associations of the college on 04.12.2021 Saturday in the college premise. Along with the NSS unit, NCC, Rotract Club of the college were involved in the camp. Lions Club Kallianpur, Lions Club Subhas Nagar, Milagres College Alumi Association® Rotary Kallianpur, Abhayahastha helpline K.M .C Manipal Blood Bank were also involved in the camp. Mr. Shambu Shankar, President, Rotary Club inaugurated the camp and conveyed his wishes to the program. Mr. Ganesh, Blood bank officer, KMC Manipal guided the students the need of blood donation and how it will helpful to keep the body very healthy. Dr Vincent Alva Principal Milagres College was the President of the program. Mr. Sathish Salian Founder of Abhayahastha Helpline, Mr. Jerome Lewis President Lions Club Kallianpur, Mrs. Anupama NSS Officer, Mr. Melson DSouza NSS officer, Prof. Clara Menezes Youth Red Cross Officer, were also present. Mrs. Anupama Jogi NSS Programme Officer welcomed everyone, Mr. Melson Dsouza proposed vote of thanks. Public Relationship Officer Mr. Ravindhan was the master of ceremony.