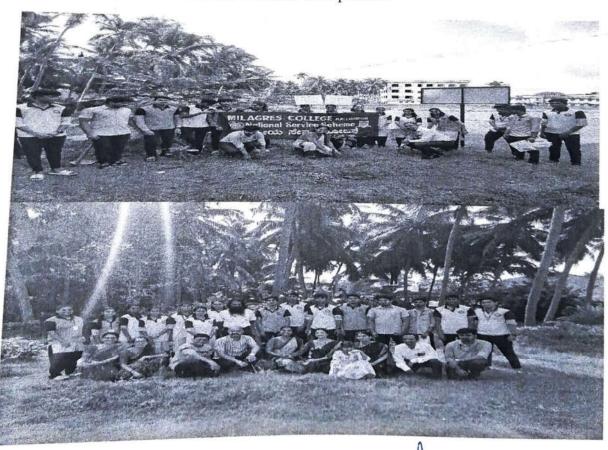

## NATIONAL SERVICE SCHEME ENVIORNMENTAL AWARENESS PROGRAMME

Programme name: Environmental Awareness Programme

Organiser: NSS

Date: 20/11/2021, Saturday Place: Kodi Bengre Beach Chief Guest: Radha Kotian

Participates: NSS volunteers

No. of Participants: 56

On 20-11-2021 NSS unit of Milagres College Kallianpur had organised Environmental Awareness Programme at Kodi Bengre beach. As a part of this programme environmental awareness rally was held from Hoode to Kodi Bengre beach in which students along with the principal Dr. Vincent Alva had actively participated. Later principal felicitated Mrs.Radha Kotian, mother of Mr.Nagaraj who has extended the great support in organizing the programme. Mrs.Radha Kotian then inaugurated the beach cleaning programme. All the NSS Volunteers actively took part in the programme. Mr.Vasu, alumni of the college, NSS Programme Officer Mrs Anupama Jogi and PRO of the college Mr.Ravinandan Bhat were present in the programme.