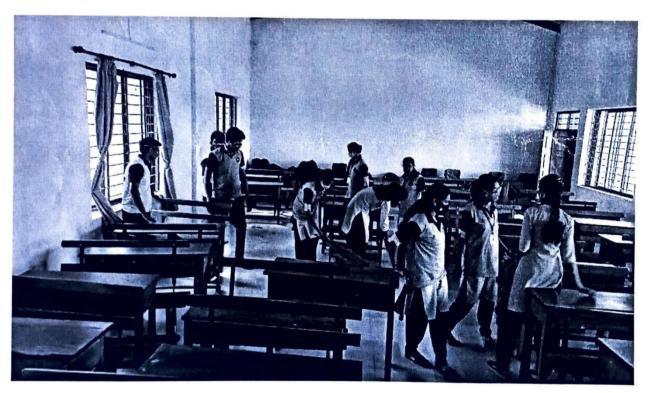

### NATIONAL SERVICE SCHEME

Program Name: Blood Donation Camp

Organizers: NSS Unit

Date: 04.12.2021, 9.30am

Venue: AV Hall

Participants: NSS Volunteers

The NSS Unit of the college organized Blood Donation Camp with the support from various associations of the college on 04.12.2021 Saturday in the college premise. Along with the NSS unit, NCC, Rotract Club of the college were involved in the camp. Lions Club Kallianpur, Lions Club Subhas Nagar, Milagres College Alumi Association® Rotary Kallianpur, Abhayahastha helpline K.M .C Manipal Blood Bank were also involved in the camp. Mr. Shambu Shankar, President, Rotary Club inaugurated the camp and conveyed his wishes to the program. Mr. Ganesh, Blood bank officer, KMC Manipal guided the students the need of blood donation and how it will helpful to keep the body very healthy. Dr Vincent Alva Principal Milagres College was the President of the program. Mr. Sathish Salian Founder of Abhayahastha Helpline, Mr. Jerome Lewis President Lions Club Kallianpur, Mrs. Anupama NSS Officer, Mr. Melson DSouza NSS officer, Prof. Clara Menezes Youth Red Cross Officer, were also present. Mrs. Anupama Jogi NSS Programme Officer welcomed everyone, Mr. Melson Dsouza proposed vote of thanks. Public Relationship Officer Mr. Ravindhan was the master of ceremony.