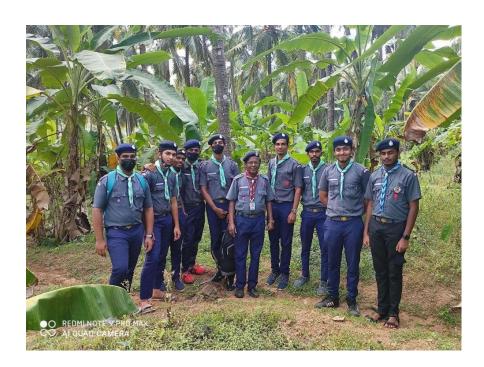

## NATIONAL SERVICE SCHEME ENVIORNMENTAL AWARENESS PROGRAMME

Programme name: Environmental Awareness Programme

Organiser: NSS

Date: 20/11/2021, Saturday Place: Kodi Bengre Beach Chief Guest: Radha Kotian

Participates: NSS volunteers

No. of Participants: 56

On 20-11-2021 NSS unit of Milagres College Kallianpur had organised Environmental Awareness Programme at Kodi Bengre beach. As a part of this programme environmental awareness rally was held from Hoode to Kodi Bengre beach in which students along with the principal Dr. Vincent Alva had actively participated. Later principal felicitated Mrs.Radha Kotian, mother of Mr.Nagaraj who has extended the great support in organizing the programme. Mrs.Radha Kotian then inaugurated the beach cleaning programme. All the NSS Volunteers actively took part in the programme. Mr.Vasu, alumni of the college, NSS Programme Officer Mrs Anupama Jogi and PRO of the college Mr.Ravinandan Bhat were present in the programme.