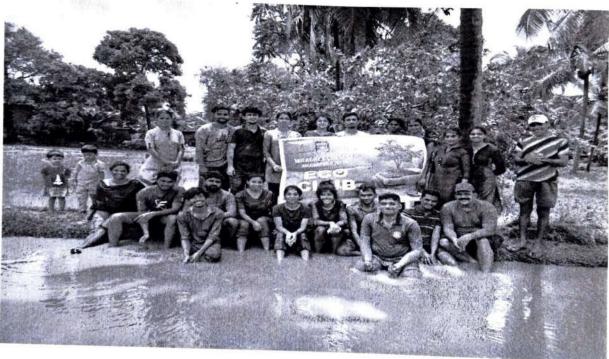

ub

Date: 18-07-2022

Place: Chantar near Brahmavar

Participants: Eco Club Members

Agriculture plays an important role in sustaining and driving the Indian economy. To create awareness about the agricultural work, Eco Club Unit of Milagres college, Kallianpur organised the Paddy Cultivation programme on 18-07-2022 at Chantar near Brahmavat. Prof. Anil Danthy, HOD Milagres College Post graduation department inaugurated the programme by cultivating paddy. Dr. Ganesh Bhat, Co-Ordinator, Milagres College Post graduation Department said to Eco Club members need show interest about agriculture. Mr. Prashanth, a local former, taught the students regarding cultivation and the basics of paddy cultivation and harvesting. Mrs. Rekha U, Coordinator Eco Club and Ms. Swathi, Lecturer were present.





Eco Club Coordinator

Relea.

IQAC coordinator

Principal Principal
Milagres College Kallianpur-576 114

Liqupi Dt., Kamataka

# Milagres College Kallianpur National Service scheme Annual Special Camp 2021-22

Camp Date: 11th march 2022 to 17th March 2022

Camp Venue: Udupi Zilla Parishad Higher Primary School, Sagri Nole

Campers: 102+6=108

Camp Programs: 1) Levelling School Ground

2) Cleaning the School Campus

3) Cleaning School Garden

4) Cleaning the road which connects to the school

Camp Objectives: Implementing Discipline, Time management and simple leaving in all Volunteers

The Annual Special Camp of the NSS Unit for the year 2021-2022 was inaugurated on 11/03/2022, 3:30 at School Stage. Very Reverend Father Valerian Mendonsa Director, Milagres College Kallianpur inaugurated