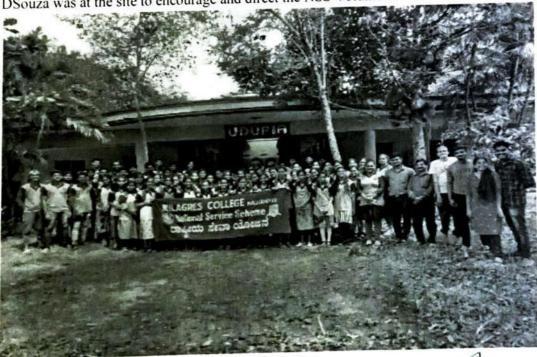

a Jogi, at the helm, dividing and sharing the task with five groups assigning areas of respective cleaning by removing grass, bushes, waste etc. grown in the School Compound. The voluntary exercise enjoyed by the students and almost finished by 1.30 pm. Simple lunch was served to all volunteers. Mr Umesh, the Trustee of the Chaitanya Charitable Trust, Spandana appreciated and lauded the leadership and teamwork of NSS volunteers. He was highly appreciative of the Milagres College, for choosing his Site for rendering much needed cleaning grass, garbage accumulated for months, today, in this Monsoon. He told the inhabitants and children of this special School always grateful to the Milagres College and its NSS team. Mr Meson DSouza was at the site to encourage and direct the NSS Volunteers.



NSS Programme Officer

IQAC Colordinator

Principal

Principal
Wilagres College Kallianpur-576/114

Uuupi Dt., Kamataka

| MILAGRES COLLEGE KALLIANPUR NATIONAL SERVICE SCHEME 2023 € 23 |                   |             |           |
|---------------------------------------------------------------|-------------------|-------------|-----------|
| pposi                                                         | PARTIC            | IPANTS LIST |           |
|                                                               | RAMME: 1 Day comp |             |           |
| SI.NO                                                         | NAME              | CLASS       | SIGNATURE |
| 1                                                             | KARTHIK.          | IST BCA     | Dety      |
| 2