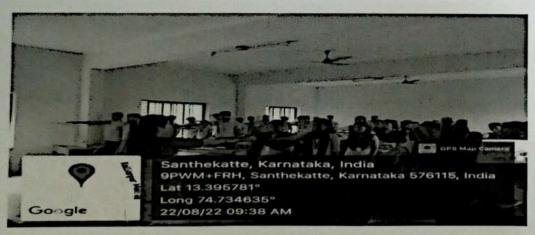

## NATIONAL SERVICE SCHEME ENVIORNMENTAL AWARENESS PROGRAMME

Programme name: Environmental Awareness Programme

Organiser: NSS

Date: 20/11/2021, Saturday Place: Kodi Bengre Beach Chief Guest: Radha Kotian

Participates: NSS volunteers

No. of Participants: 56

On 20-11-2021 NSS unit of Milagres College Kallianpur had organised Environmental Awareness Programme at Kodi Bengre beach. As a part of this programme environmental awareness rally was held from Hoode to Kodi Bengre beach in which students along with the principal Dr. Vincent Alva had actively participated. Later principal felicitated Mrs.Radha Kotian, mother of Mr.Nagaraj who has extended the great support in organizing the programme. Mrs.Radha Kotian then inaugurated the beach cleaning programme. All the NSS Volunteers actively took part in the programme. Mr.Vasu, alumni of the college, NSS Programme Officer Mrs Anupama Jogi and PRO of the college Mr.Ravinandan Bhat were present in the programme.