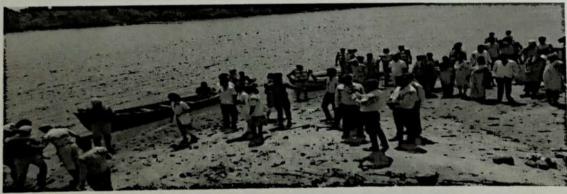

## NATIONAL SERVICE SCHEME ENVIORNMENTAL AWARENESS PROGRAMME

Programme name: Environmental Awareness Programme

Organiser: NSS

Date: 20/11/2021, Saturday Place: Kodi Bengre Beach Chief Guest: Radha Kotian

Participates: NSS volunteers

No. of Participants: 56

On 20-11-2021 NSS unit of Milagres College Kallianpur had organised Environmental Awareness Programme at Kodi Bengre beach. As a part of this programme environmental awareness rally was held from Hoode to Kodi Bengre beach in which students along with the principal Dr. Vincent Alva had actively participated. Later principal felicitated Mrs.Radha Kotian, mother of Mr.Nagaraj who has extended the great support in organizing the programme. Mrs.Radha Kotian then inaugurated the beach cleaning programme. All the NSS Volunteers actively took part in the programme. Mr.Vasu, alumni of the college, NSS Programme Officer Mrs Anupama Jogi and PRO of the college Mr.Ravinandan Bhat were present in the programme.