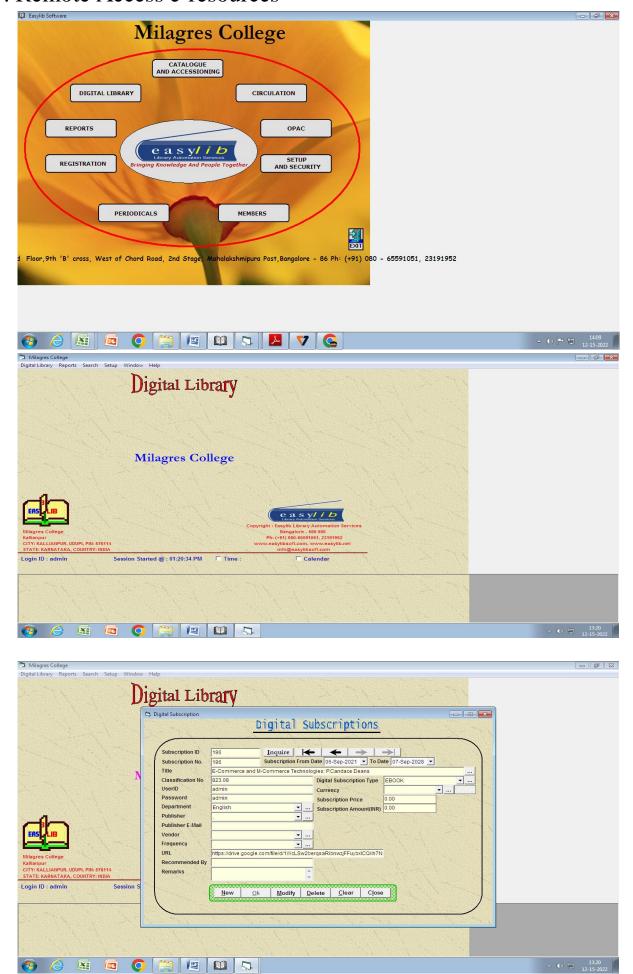

# **MILAGRES COLLEGE**

### Kallianpur – 576 114, Udupi District, Karnataka

Web: www.milagrescollegekallianpur.edu.in

Email: milagrescollege@gmail.com

Phone: 0820-2580235

87626 90235

### Office of the Principal

# 4.2.2 The Institution has Subscription for the Following e-resources INFLIBNET N-List:

- 1. E-Journals
- 2. E-shodhsindhu
- 3. E-Books
- 4. Databases
- 5. Remote Access e-resources (Easylib software Digital Library)





### 1. E-Journals



### 2. E-Shodhsindhu







### 3. E-Books



### 4. Databases



## 5. Remote Access e-resources











# Information and Library Network Centre

(An Autonomous Inter-University Centre of UGC)



# सूचना एवं पुस्तकालय नेटवक केन्द्र

(विश्वविद्यालय अनुदान आयोग का स्वायत्त अंतर विश्वविद्यालय केन्द्र)

# National Library and Information Services Infrastructure of Scholarly Content (N-LIST)

#### **Proforma Invoice**

Ref No.: INF/N-LIST/2021/1546

Date: 2021-03-10 09:00:52 (Website) College GST No.: Not Available College GST State Code: KA [29]

#### Name and Address of Subscriber

The Principal Milagres College Milagres College, Kallianpur Karnataka - 576114

| Amount In Rs | Period of Membership     | lo. Membership Fee        |  |
|--------------|--------------------------|---------------------------|--|
| 5,000.00     |                          | Membership Fee            |  |
|