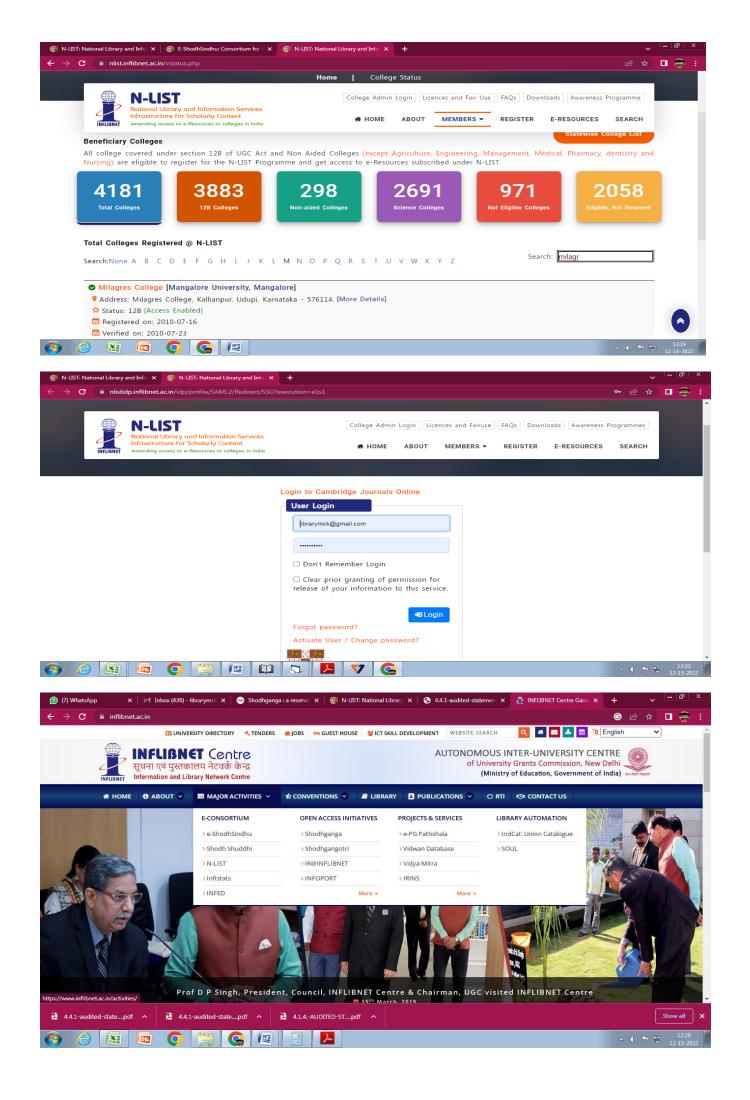

### 1. E-Journals

## 5. Remote Access e-resources

# Information and Library Network Centre

(An Autonomous Inter-University Centre of UGC)

# National Library and Information Services Infrastructure of Scholarly Content (N-LIST)