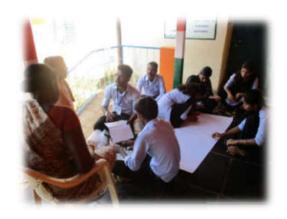

# PARTICIPATORY RURAL APPRAISAL (PRA) (07/02/2017):

Participatory rural appraisal (PRA) was conducted at Govt. Primary School, Kaigadu

by the campers to assess the conditions of the village The students had involved the villagers namely, Mrs.Laxmi Siddhi, Mrs. Shanthi Siddhi, Mrs.Renuka Kunubi, Mr.Ganesh Vadda Kunubi and Mr. Damodar in order to do the **Social Mapping, Venn Diagram, Resource in flow and out flow charts and Seasonal Diagram.** These activities were distributed to the groups and each group involved sufficient number of villagers in order to provide the information of their village.

This participatory activity gave the campers an insight to the community need and available resources. Further, they could build the

bridge between the facts found out in the social survey and the outcome of PRA.