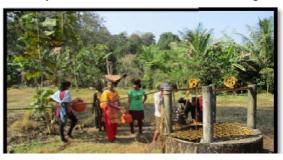

#### **SHRAMADANA:**

The campers had organized cleaning

programme around the Govt. Primary School, Kaigadi and renovated the Stage. The campers had removed unnecessary dry shrubs and the coconut trees were watered by manually drawing

the water from the well in front of the school.

The physical activity made the students to involve together with joy for a community beneficial service.