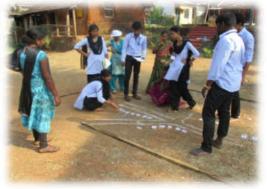

# PARTICIPATORY RURAL APPRAISAL (PRA) (07/02/2017):

Participatory rural appraisal (PRA) was conducted at Govt. Primary School, Kaigadu

by the campers to assess the conditions of the village The students had involved the villagers namely, Mrs.Laxmi Siddhi, Mrs. Shanthi Siddhi, Mrs.Renuka Kunubi, Mr.Ganesh Vadda Kunubi and Mr. Damodar in order to do the **Social Mapping, Venn Diagram, Resource in flow and out flow charts and Seasonal Diagram.** These activities were distributed to the groups and each group involved sufficient number of villagers in order to provide the information of their village.

This participatory activity gave the campers an insight to the community need and available resources. Further, they could build the

bridge between the facts found out in the social survey and the outcome of PRA.

VennDiagram and Social Mapping

Villagers participating in PRA