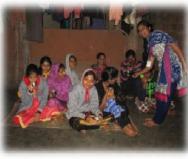

#### SOCIO-ECONOMIC SURVEY (06/02/2017):

socio-economic survey was conducted to understand the social and economic conditions of Kunubi and Siddi tribal groups of Kaigadi Village. Through survey, the campers collected information about traditional occupation, sources of income, social strata, family structure, religious practices, traditional dance forms, benefits from various Governmental and Non-Governmental organization, status of education, problems of the community etc. Post Lunch the

survey findings on both Kunubi and Siddhi tribals were analyzed by the campers in different teams by preparing the activity charts.

Campers collecting information from the villagers

**Analysis of the Survey** 