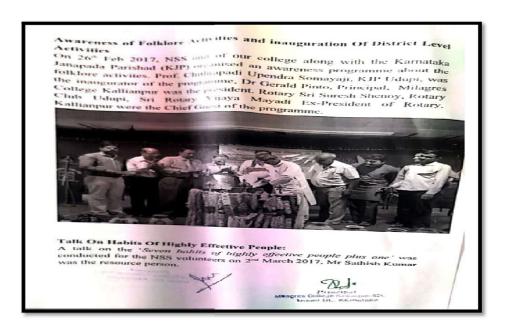

celebration was observed in the college on 2<sup>nd</sup> February 2018 Friday by NSS Unit of the college along with the JCI Katapady and JCI Kallianpur Cosmocity. As a part of this program all the students took oath on national integrity. JC Jayashree Katapady, President JCI Katapady and JC Shrinivas, president JCI Kallianpur Cosmocity were the chief guests



#### INTERNATIONAL WOMEN'S DAY PROGRAM

The NSS Unit for the year 2017-18 along with the Women's Cell of the college organized international women's Day on Thursday, 8<sup>th</sup> March 2018. Mrs. Mukta Shenoy Assistant Sub Inspector, Women's Police Station Udupi was the Chief Guest of the program. She highlighted the Women's Rights and duties and importance of women's day celebration to the volunteers



#### Folklore activities



# NSS Report 2017-2018

| Sl<br>. No | Name Of The<br>Programme                         | DATE                              | RESOURCE PERSON                                                                                       | NO OF<br>STUDENTS<br>PRESENT |
|------------|--------------------------------------------------|-----------------------------------|-------------------------------------------------------------------------------------------------------|------------------------------|
| 1          | International Yoga Day                           | 21.06.2017                        | Mr. Lakshman Bhandari                                                                                 | 80                           |
| 2          | VANAMAHOTSAVA