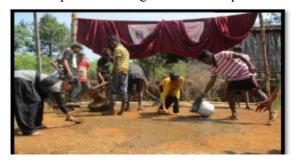

#### **SHRAMADANA:**

The campers had organized cleaning

programme around the Govt. Primary School, Kaigadi and renovated the Stage. The campers had removed unnecessary dry shrubs and the coconut trees were watered by manually drawing

the water from the well in front of the school.

The physical activity made the students to involve together with joy for a community beneficial service.