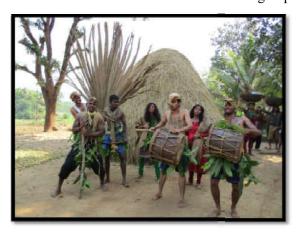

#### **Sack Race**

TRAINING ON PUGUDI AND TALAGADI TRADITIONAL DANCE FORMS OF SIDDI AND KUNUBI COMMUNITY (09/02/2017):

The campers had a task of learning traditional dance forms of Siddi and Kunubi tribal groups

namely Pugudi and Talagadi in teams with the guidance of the villagers. Half of the students were involved in Pugudi dance and team of women (Ms.Laxmi Siddhi, Ms.Shanthi Siddhi and others) of Siddhi community helped the students to learn the songs and the dance. The rest of the team was trained on Talagadi dance by Mr.

Ganesh Vadda Kunubi and mr. Krishna Vadda Kunubi.Later in the Valedictory Programme students had performed it to the villagers.

# Camper's performance of Talagadi and Pugudi dance in Valedictory program TREKKING (10/02/2017):

Campers had trekking experience during this Tribal Exposure Camp. Kaigadi villagers led the team for the trekking to a place where the imprint of a cow and ofa calf's leg can be seen on a rock. This is an auspicious place for the villagers.