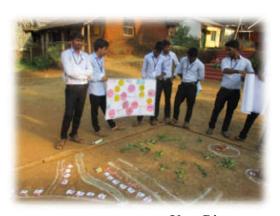

# PARTICIPATORY RURAL APPRAISAL (PRA) (07/02/2017):

Participatory rural appraisal (PRA) was conducted at Govt. Primary School, Kaigadu

by the campers to assess the conditions of the village The students had involved the villagers namely, Mrs.Laxmi Siddhi, Mrs. Shanthi Siddhi, Mrs.Renuka Kunubi, Mr.Ganesh Vadda Kunubi and Mr. Damodar in order to do the **Social Mapping, Venn Diagram, Resource in flow and out flow charts and Seasonal Diagram.** These activities were distributed to the groups and each group involved sufficient number of villagers in order to provide the information of their village.

This participatory activity gave the campers an insight to the community need and available resources. Further, they could build the

bridge between the facts found out in the social survey and the outcome of PRA.

VennDiagram and Social Mapping

Villagers participating in PRA