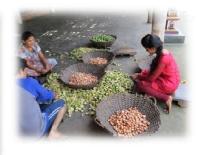

#### SOCIO-ECONOMIC SURVEY (06/02/2017):

socio-economic survey was conducted to understand the social and economic conditions of Kunubi and Siddi tribal groups of Kaigadi Village. Through survey, the campers collected information about traditional occupation, sources of income, social strata, family structure, religious practices, traditional dance forms, benefits from various Governmental and Non-Governmental organization, status of education, problems of the community etc. Post Lunch the

survey findings on both Kunubi and Siddhi tribals were analyzed by the campers in different teams by preparing the activity charts.

Campers collecting information from the villagers

**Analysis of the Survey** 