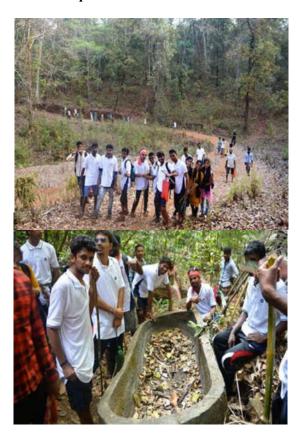

#### Post Graduate Department of Social Work

Activity: Tribal Exposure Camp

Place: Kaigadi Village, Ankola Taluk, Uttara Kannada District.

**Date:** 05<sup>th</sup> February 2017 to 11<sup>th</sup> February 2017

Collaboration with: Tribal Education and Environmental Development (TEED) Trust,

Yallapur.

Target Group: Siddhi and Kunubi Tribal groups

Campers: I MSW students (II Semester)

Coordinator: Mr. Vignesh, Assistant Professor, P.G.Department of Social Work, Milagres

College, Kallianpur.

**Co-coordinator:** Mrs. Reshma K.Assistant Professor, P.G.Department of Social Work, Milagres College, Kallianpur.

P. G. Department of Social Work, Milagres College Kallianpur, had organized Tribal Exposure Camp in collaboration with TEED Trust, Yallapur at Kaigadi Village, Ankola Taluk, Uttarakannada District from 5<sup>th</sup> February to 11<sup>th</sup> February 2017.

# PARTICIPATORY RURAL APPRAISAL (PRA) (07/02/2017):

Participatory rural appraisal (PRA) was conducted at Govt. Primary School, Kaigadu

by the campers to assess the conditions of the village The students had involved the villagers namely, Mrs.Laxmi Siddhi, Mrs. Shanthi Siddhi, Mrs.Renuka Kunubi, Mr.Ganesh Vadda Kunubi and Mr. Damodar in order to do the **Social Mapping, Venn Diagram, Resource in flow and out flow charts and Seasonal Diagram.** These activities were distributed to the groups and each group involved sufficient number of villagers in order to provide the information of their village.