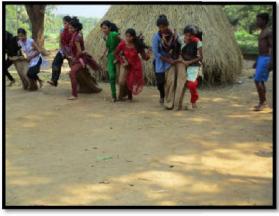

#### **DESI SPORTS MEET (09/02/2017):**

Desi Sports Meet organized to Campers on 9th February 2017. All four teams entered the ground

though Desi style parade. After the parade the students in team had tug of war and sack race. Later, friendly Tug of war gamewas organized between the villagers and the campers.

The team was exposed to the sportive spirit and the concept of friendly competition.

# Teams displaying their creativity in Desi Sports Parade

#### **Sack Race**

TRAINING ON PUGUDI AND TALAGADI TRADITIONAL DANCE FORMS OF SIDDI AND KUNUBI COMMUNITY (09/02/2017):

The campers had a task of learning traditional dance forms of Siddi and Kunubi tribal groups