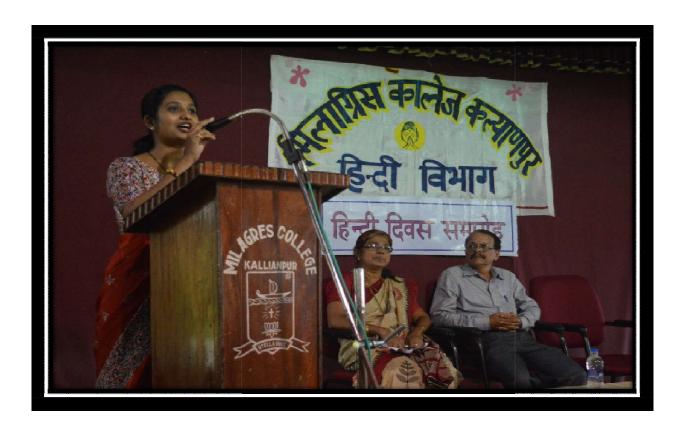

# **Hindi Divas**

The Department of Hindi celebrated the Hindi Day on 15<sup>th</sup> September 2016. The Department conducted an Inter-Collegiate Hindi Essay competition on the Topic "Social Media Aur Yuvjan". A total of 40 entries form 20 Colleges was received.