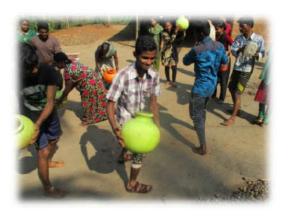

#### **DESI SPORTS MEET (09/02/2017):**

Desi Sports Meet organized to Campers on 9th February 2017. All four teams entered the ground

though Desi style parade. After the parade the students in team had tug of war and sack race. Later, friendly Tug of war gamewas organized between the villagers and the campers.

The team was exposed to the sportive spirit and the concept of friendly competition.