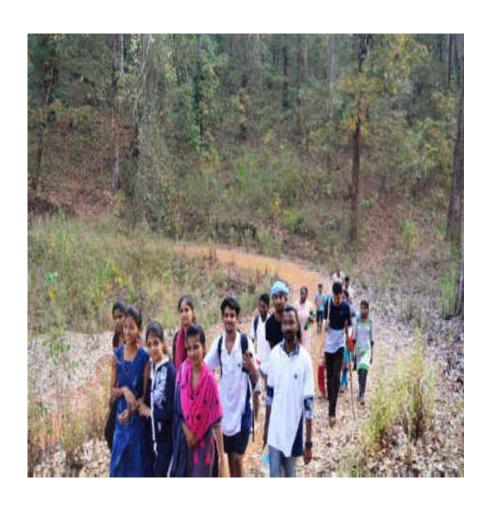

# Post Graduate Department of Social Work

Activity: Trekking to Rajakote, Ankola.

**Date:** 27/03/2017

Venue: Kaigadi village, Ankola Taluk.

Number of Beneficiaries: 27 Students of I MSW.

Coordination: Mr. Vignesh and Mr. Naseer, Assistant Professors of MSW Dept, Milagres

College, Kallianpur.

Post Graduate Department of Social Work had organized a trekking to Kaigadi village, Ankola Taluk for I MSW students on 27/03/2017. The students had involved themselves in the rejoice of trekking on the lap of Mother Nature.

#### Few Glimpses are: