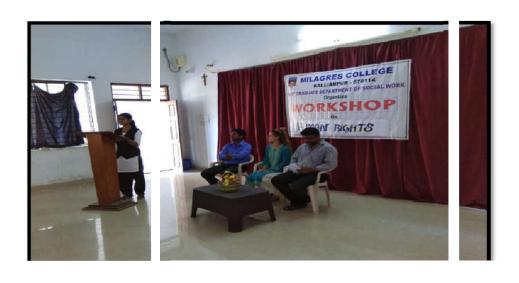

#### Post Graduate Department of Social Work

Activity: Workshop on Human Rights

**Date:**22-10-2018

**Duration:** 11Am to 1.30Pm

Venue: MSW HR Class Room

In Collaboration with: FSL India, Shetrakatte, Kundapura

Resource Person: Mr. Manjesh, Coordinator, Ms.Carlota, Volunteer from Spain.

Members Attended: Students of MSW department.

Faculty Coordinator of the programme: Mr. Vignesh-Coordinator MSW dept.

On 22 October 2018PG dept. of Milagres College Kallianpurorganized Workshop on Human Rights for MSW students in collaboration with FSL-India, Shetrakatte, Kundapura. Mr. Manjesh and Ms.Carlotawere the Resource Persons of the day. Ms. Vaibhavi, Ist MSW welcomed and introduced the Resource Persons to the gathering. Workshop was started at 11 AM and ended at 1.30 PM. Mr. Vignesh-Coordinator rendered vote of thanks. Workshop helped the students to enhance their knowledge about Human Rights.