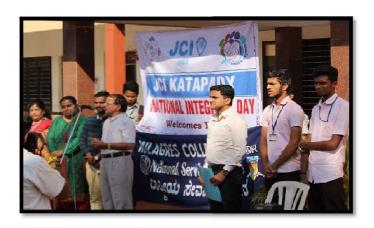

#### NATIONAL INTEGRATION DAY

The National Integrity Day celebration was observed in the college on 2<sup>nd</sup> February 2018 Friday by NSS Unit of the college along with the JCI Katapady and JCI Kallianpur Cosmocity. As a part of this program all the students took oath on national integrity. JC Jayashree Katapady, President JCI Katapady and JC Shrinivas, president JCI Kallianpur Cosmocity were the chief guests