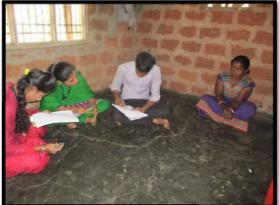

#### SOCIO-ECONOMIC SURVEY (06/02/2017):

socio-economic survey was conducted to understand the social and economic conditions of Kunubi and Siddi tribal groups of Kaigadi Village. Through survey, the campers collected information about traditional occupation, sources of income, social strata, family structure, religious practices, traditional dance forms, benefits from various Governmental and Non-Governmental organization, status of education, problems of the community etc. Post Lunch the

survey findings on both Kunubi and Siddhi tribals were analyzed by the campers in different teams by preparing the activity charts.

Campers collecting information from the villagers

**Analysis of the Survey** 