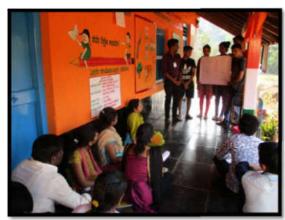

# PARTICIPATORY RURAL APPRAISAL (PRA) (07/02/2017):

Participatory rural appraisal (PRA) was conducted at Govt. Primary School, Kaigadu

by the campers to assess the conditions of the village The students had involved the villagers namely, Mrs.Laxmi Siddhi, Mrs. Shanthi Siddhi, Mrs.Renuka Kunubi, Mr.Ganesh Vadda Kunubi and Mr. Damodar in order to do the **Social Mapping, Venn Diagram, Resource in flow and out flow charts and Seasonal Diagram.** These activities were distributed to the groups and each group involved sufficient number of villagers in order to provide the information of their village.

This participatory activity gave the campers an insight to the community need and available resources. Further, they could build the

bridge between the facts found out in the social survey and the outcome of PRA.