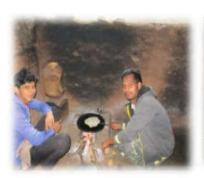

#### VANABHOJANA(08/02/2017):

Vanabhojana programme was organized to sensitize the campers about Nature and its contribution towards satisfying the hunger of every creature on the planet. The campers as a team had involved in the cooking process on the lap of

Mother Nature. Campers used the available firewood for cooking the food. The team as a whole involved in chopping, cleaning, providing water, etc. Once the food was prepared, it was offered to the Mother Nature as a gratitude for the fortunate resources provided. The campers and villager had tasty food on the river bank of GangaVali.