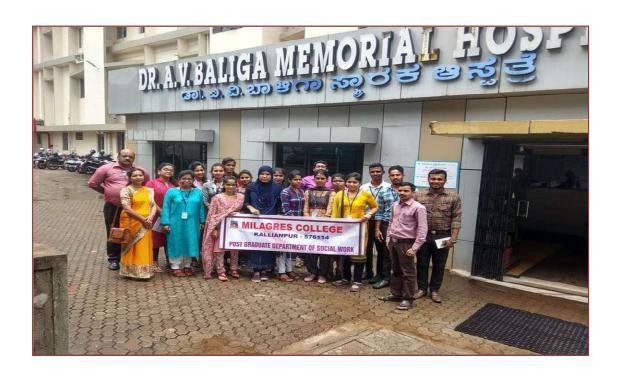

#### Post Graduate Department of Social Work

Activity: Orientation Visit Report

Date: 31 July 2019

Organizations Visited: MTL Manipal, Dr. AV Baliga Hospital Doddangudde, CWC- Namma

Bhoomi Kundapur

Members Attended: MSW faculties and 1st MSW students

No of Beneficiaries: 11

Faculty Coordinator of the programme: Mrs. Akshatha Shetty Asst. Professor, MSW Dept

On 31 July 2019PG dept. of Social Work Milagres College Kallianpur organized Orientation visit for 1st MSW students. 7 students along with 4 faculties started from college at 9.30 AM. First they visited MTL Manipal. Mr. Raghuram Raj Assistant HR Manager, oriented students about the structure and function of the Industry. Orientation started with observation of machinery function of the unit followed by interactive session. After that they visited, Dr. AV Baliga Psychiatric Hospital Doddangudde, Mr. Lohit K, Counsellor lead the students to the ward visit and oriented students about Mental Health and function of the organization. At last they have visited CWC- Namma Bhoomi Kundapur Mr. Shivanad Shetty- Co-director had interaction with students and explained students about organization history and different programmes of CWC.