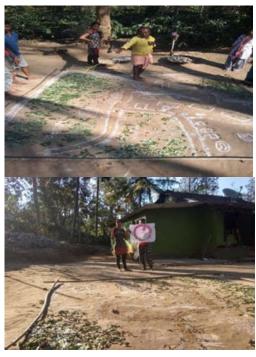

# PARTICIPATORY RURAL APPRAISAL (PRA) (07/02/2017):

Participatory rural appraisal (PRA) was conducted at Govt. Primary School, Kaigadu

by the campers to assess the conditions of the village The students had involved the villagers namely, Mrs.Laxmi Siddhi, Mrs. Shanthi Siddhi, Mrs.Renuka Kunubi, Mr.Ganesh Vadda Kunubi and Mr. Damodar in order to do the **Social Mapping, Venn Diagram, Resource in flow and out flow charts and Seasonal Diagram.** These activities were distributed to the groups and each group involved sufficient number of villagers in order to provide the information of their village.

VennDiagram and Social Mapping

Villagers participating in PRA