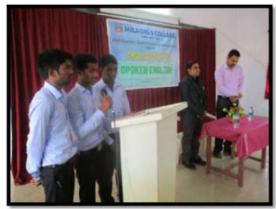

# Post Graduate Department of Social Work

Activity: Three days training on Spoken English.

**Date:**From 20/03/2017 to 22/03/2017

Venue: II MSW class room

**Inaugurator and the Resource Person:**Mr. Jaikishan Bhat, Principal, Western Institute of Technology, Udupi.

**President:**Mr. Rayan C Mathias, Coordinator, P.G. Department of Social Work, Milagres College, Kallianpur.

Number of Beneficiaries:27 Students of First MSW.

Post Graduate Department of Social Work, Milagres College, Kallianpur had organized three days training program on Spoken English for I MSW students from 20/03/2017 to 22/03/2017. Mr. Jaikishan Bhat, Principal, Western Institute of Technology, Udupi had been the resource person of the training program. The training had involved various participatory practical sessions which enabled the students to understand the usage of English words, phrases and sentences.

#### **Day 1:**

On the first day, Mr. Jaikishan Bhat had informed the students about the new words which are in usage recently like avocation, domicile etc. Through the group activity, the students were asked to describe their friend with some adjectives. For this activity all 27 students were grouped into 2 and all were given the opportunity to speak. Then in the session the usage of plurals, verbs, gender words, adverbs, adjectives, different words to greet during different time of a day were all informed.