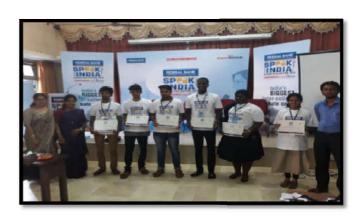

## MILAGRES COLLEGE, KALLIANPUR, UDUPI Post Graduate Department of Social Work

Activity: Federal Bank Memorial foundation'SPEAK FOR INDIA'Competition Report

Date:14-9-2018

Venue: Audio-Visual Room, Milagres College, Kallianpur.

Federal BankHormis Memorial Foundation in collaboration with The Times Of India and VijayaKarntakahave organized**SPEAK FOR INDIA**–KARNATAKA EDITION 2018- a state level inter-collegiate debate competition, at the district level, held on 14<sup>th</sup> september 2018 at Milagres College, Kallianpur. 54 Students from various college of Udupi district have participated in the competition. Mr. Vignesh, Coordinator, MSW Dept. Mrs. Aswitha Shelet D'souza, Asst. Professor, MSW Dept. and Mrs. Akshatha Shetty A., Asst. Professor, MSW Dept participated as judges.