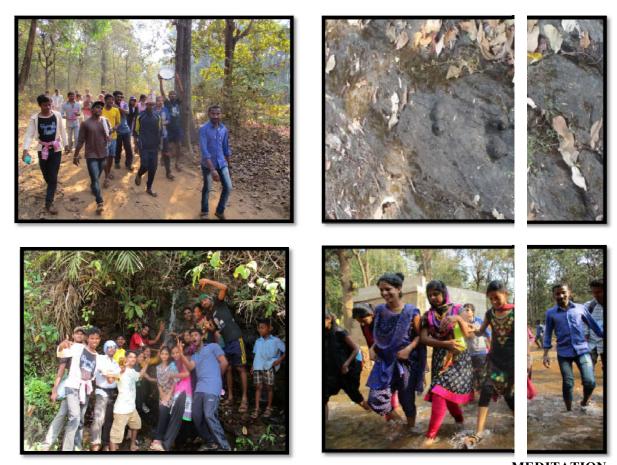

#### Post Graduate Department of Social Work

Activity: Tribal Exposure Camp

Place: Kaigadi Village, Ankola Taluk, Uttara Kannada District.

**Date:** 05<sup>th</sup> February 2017 to 11<sup>th</sup> February 2017

College, Kallianpur.

**Co-coordinator:** Mrs. Reshma K.Assistant Professor, P.G.Department of Social Work, Milagres College, Kallianpur.

P. G. Department of Social Work, Milagres College Kallianpur, had organized Tribal Exposure Camp in collaboration with TEED Trust, Yallapur at Kaigadi Village, Ankola Taluk, Uttarakannada District from 5<sup>th</sup> February to 11<sup>th</sup> February 2017.

# PARTICIPATORY RURAL APPRAISAL (PRA) (07/02/2017):

Participatory rural appraisal (PRA) was conducted at Govt. Primary School, Kaigadu

by the campers to assess the conditions of the village The students had involved the villagers namely, Mrs.Laxmi Siddhi, Mrs. Shanthi Siddhi, Mrs.Renuka Kunubi, Mr.Ganesh Vadda Kunubi and Mr. Damodar in order to do the **Social Mapping, Venn Diagram, Resource in flow and out flow charts and Seasonal Diagram.** These activities were distributed to the groups and each group involved sufficient number of villagers in order to provide the information of their village.

#### **DESI SPORTS MEET (09/02/2017):**

Desi Sports Meet organized to Campers on 9th February 2017. All four teams entered the ground

though Desi style parade. After the parade the students in team had tug of war and sack race. Later, friendly Tug of war gamewas organized between the villagers and the campers.

# Camper's performance of Talagadi and Pugudi dance in Valedictory program TREKKING (10/02/2017):

Campers had trekking experience during this Tribal Exposure Camp. Kaigadi villagers led the team for the trekking to a place where the imprint of a cow and ofa calf's leg can be seen on a rock. This is an auspicious place for the villagers.