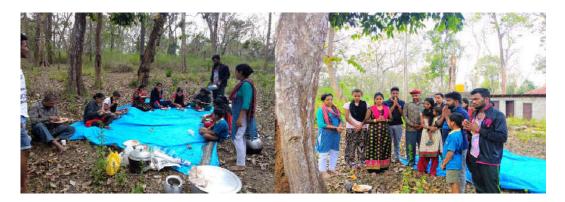

#### VANABHOJANA(08/02/2017):

Vanabhojana programme was organized to sensitize the campers about Nature and its contribution towards satisfying the hunger of every creature on the planet. The campers as a team had involved in the cooking process on the lap of

Mother Nature. Campers used the available firewood for cooking the food. The team as a whole involved in chopping, cleaning, providing water, etc. Once the food was prepared, it was offered to the Mother Nature as a gratitude for the fortunate resources provided. The campers and villager had tasty food on the river bank of GangaVali.