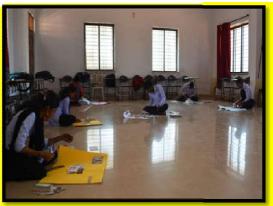

#### SOCIO-ECONOMIC SURVEY (06/02/2017):

socio-economic survey was conducted to understand the social and economic conditions of Kunubi and Siddi tribal groups of Kaigadi Village. Through survey, the campers collected information about traditional occupation, sources of income, social strata, family structure, religious practices, traditional dance forms, benefits from various Governmental and Non-Governmental organization, status of education, problems of the community etc. Post Lunch the

survey findings on both Kunubi and Siddhi tribals were analyzed by the campers in different teams by preparing the activity charts.

Campers collecting information from the villagers

**Analysis of the Survey** 