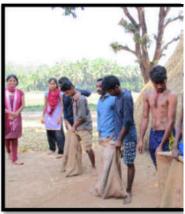

#### **DESI SPORTS MEET (09/02/2017):**

Desi Sports Meet organized to Campers on 9th February 2017. All four teams entered the ground

though Desi style parade. After the parade the students in team had tug of war and sack race. Later, friendly Tug of war gamewas organized between the villagers and the campers.

The team was exposed to the sportive spirit and the concept of friendly competition.

#### **Sack Race**

TRAINING ON PUGUDI AND TALAGADI TRADITIONAL DANCE FORMS OF SIDDI AND KUNUBI COMMUNITY (09/02/2017):

The campers had a task of learning traditional dance forms of Siddi and Kunubi tribal groups