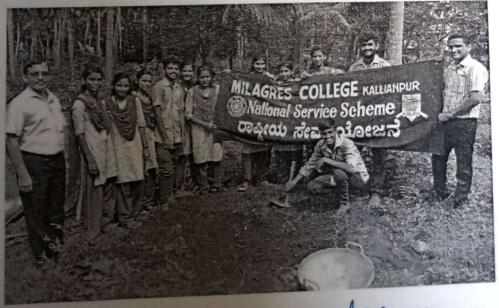

## NATIONAL SERVICE SCHEME – PADDY CULTIVATION PROGRAMME

Organizers: NSS Unit

Date: 13.07.2018, Saturday at 10 am

Chief Guest:Mr.LokeshPoojary, Farmer

Venue:Belmaru, Kolalarigiri

### Participants: NSS Volunteers

The NSS Unit for the year 2018-2019 was organized paddy cultivation programme on Saturday 13<sup>th</sup> July 2018 at Belmar. This was the weekend camp for the NSS Volunteers. Mr. SudhakarBhat's land was cultivated by the NSS Volunteers. Mr. LokeshPoojary, a farmer guided the volunteers how to cultivate, what are the various measures to be taken before the cultivation and also the steps to be taken after the cultivation. Dr. JayramShettigar, department of History Milagres College Kallianpur was present during the occasion. Mr.RavinandanS T and Mrs.Anupama, NSS ProgrammeOfficers were present. Mr. Prajwal Shetty II B.Com "B" initiated the programme. All the second year NSS volunteers were present.