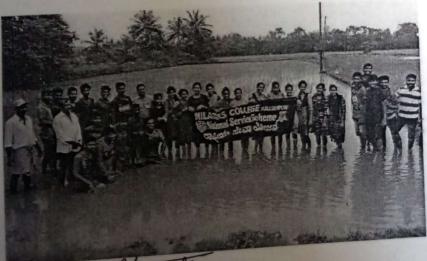

## NATIONAL SERVICE SCHEME – PADDY CULTIVATION PROGRAMME

Organizers: NSS Unit

Date: 13.07.2018, Saturday at 10 am

Chief Guest:Mr.LokeshPoojary, Farmer

Venue:Belmaru, Kolalarigiri

### Participants: NSS Volunteers

The NSS Unit for the year 2018-2019 was organized paddy cultivation programme on Saturday 13<sup>th</sup> July 2018 at Belmar. This was the weekend camp for the NSS Volunteers. Mr. SudhakarBhat's land was cultivated by the NSS Volunteers. Mr. LokeshPoojary, a farmer guided the volunteers how to cultivate, what are the various measures to be taken before the cultivation and also the steps to be taken after the cultivation. Dr. JayramShettigar, department of History Milagres College Kallianpur was present during the occasion. Mr.RavinandanS T and Mrs.Anupama, NSS ProgrammeOfficers were present. Mr. Prajwal Shetty II B.Com "B" initiated the programme. All the second year NSS volunteers were present.