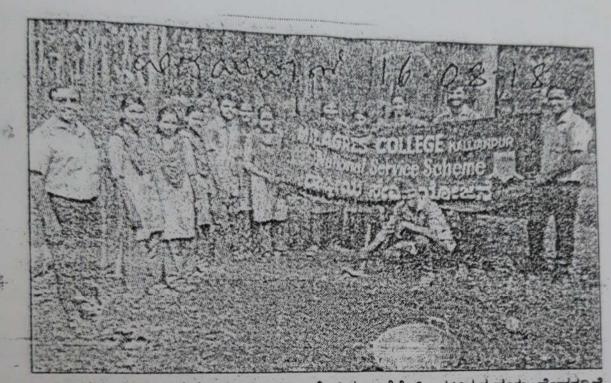

## NATIONAL SERVICE SCHEME – PADDY CULTIVATION PROGRAMME

Organizers: NSS Unit

Date: 13.07.2018, Saturday at 10 am

Chief Guest:Mr.LokeshPoojary, Farmer

Venue:Belmaru, Kolalarigiri

### Participants: NSS Volunteers

The NSS Unit for the year 2018-2019 was organized paddy cultivation programme on Saturday 13<sup>th</sup> July 2018 at Belmar. This was the weekend camp for the NSS Volunteers. Mr. SudhakarBhat's land was cultivated by the NSS Volunteers. Mr. LokeshPoojary, a farmer guided the volunteers how to cultivate, what are the various measures to be taken before the cultivation and also the steps to be taken after the cultivation. Dr. JayramShettigar, department of History Milagres College Kallianpur was present during the occasion. Mr.RavinandanS T and Mrs.Anupama, NSS ProgrammeOfficers were present. Mr. Prajwal Shetty II B.Com "B" initiated the programme. All the second year NSS volunteers were present.