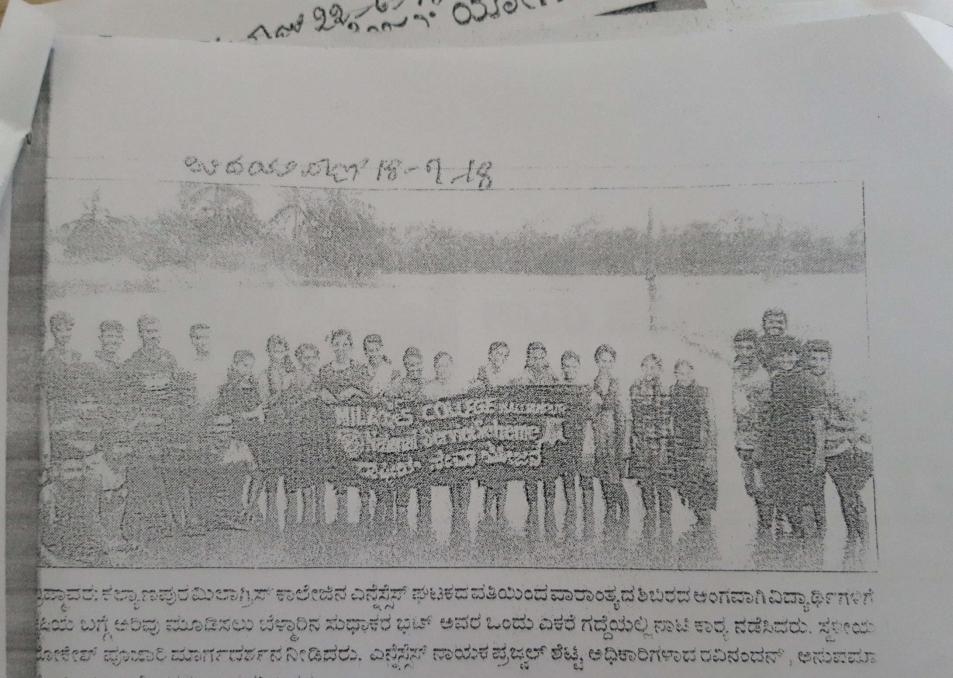

## NATIONAL SERVICE SCHEME – PADDY CULTIVATION PROGRAMME

Organizers: NSS Unit

Date: 13.07.2018, Saturday at 10 am

Chief Guest:Mr.LokeshPoojary, Farmer

Venue:Belmaru, Kolalarigiri

### Participants: NSS Volunteers

The NSS Unit for the year 2018-2019 was organized paddy cultivation programme on Saturday 13<sup>th</sup> July 2018 at Belmar. This was the weekend camp for the NSS Volunteers. Mr. SudhakarBhat's land was cultivated by the NSS Volunteers. Mr. LokeshPoojary, a farmer guided the volunteers how to cultivate, what are the various measures to be taken before the cultivation and also the steps to be taken after the cultivation. Dr. JayramShettigar, department of History Milagres College Kallianpur was present during the occasion. Mr.RavinandanS T and Mrs.Anupama, NSS ProgrammeOfficers were present. Mr. Prajwal Shetty II B.Com "B" initiated the programme. All the second year NSS volunteers were present.