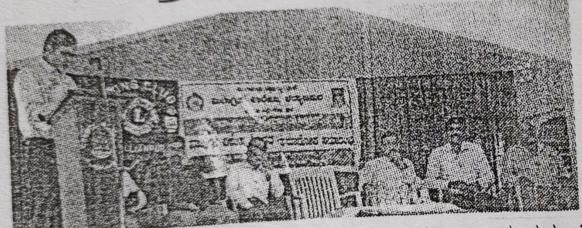

ಉಡುಪಿ, ಫೆ.15: ಕಲ್ಯಾಣಪುರ ಮಿಲಾಗ್ರಿಸ್ ಕಾಲೇಜಿನ ರಾಷ್ಟ್ರೀಯ ಸೇವಾ ಯೋಜನಾ ಘಟಕದ ವತಿಯಿಂದ ಇತ್ತೀಚೆಗೆ ಜಲ ಜಾಗೃತಿ ಕಾರ್ಯಕ್ರಮವನ್ನು ಆಯೋಜಿಸಲಾಗಿತ್ತು.

ಜೊಜೆಫ್ ರೆಬೆಲ್ಲೊ ಸಂಪನ್ಮೂಲ ವ್ಯಕ್ತಿಯಾಗಿ ಮಾತನಾಡಿದರು.

ಕಾಲೇಜಿನ ಪ್ರಾಂಶುಪಾಲ ಡಾ.ಜೆರಾಲ್ಡ್ ಪಿಂಟೊ ಅಧ್ಯಕ್ಷತೆ ವಹಿಸಿದ್ದರು. ವೇದಿಕೆಯಲ್ಲಿ ಎನ್ನೆಸ್ಲೆಸ್ ಅಧಿಕಾರಿ ಅಂಪಾರು ನಿತ್ಯಾನಂದ ಶೆಟ್ಟಿ ಮೊದಲಾದವರು ಉಪಸ್ಥಿತರಿದ್ದರು.