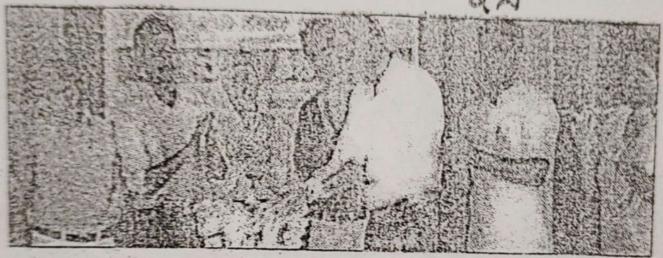

ಕಾರ್ಯಕ್ರಮವನ್ನು ಜಿಪಂ ಸದಸ್ಯ ಜನಾರ್ವನ ತೋನ್ಷೆ ಉದ್ಘಾಟಿಸಿದರು.

ಈ ಸಂದರ್ಭ ಮಿಲಾಗ್ರಿಸ್ ಕಾಲೇಜಿನ ಸಂಚಾಲಕ ವಂ.ಫಾ. ಸ್ಟ್ಯಾನಿ ಬಿ.ಲೋಬೋ, ಪ್ರಾಂಶುಪಾಲ ಡಾ.ವಿನ್ಲೆಂಟ್ ಆಳ್ವ, ಆಟೊ ರಿಕ್ಷಾ ಚಾಲಕರ ಹಾಗೂ ಮಾಲಕರ ಸಂಘದ ಗೌರವಾಧ್ಯಕ್ಷ

ಶೇಖರ್ ಬೈಕಾಡಿ, ಎನ್ಸ್ ಬಿ ಅಧಿಕಾರಿ ಮರ್ವಿನ್ ಡಿಸೋಜ, ಎನ್ಸೆಸ್ ಅಧಿಕಾರಿಗಳಾದ ರವಿನಂದನ್, ಅನುಪಮಾ ಮತ್ತಿತರರು ಉಪಜ್ಞಿತರಿದ್ದರು. ಅನುಪಾ ಸ್ವಾಗತಿಸಿದರು. ಸಿಂಧುಜಾ ವಂದಿಸಿದರು. ನಿತೀಶ್ ಕಾರ್ಯಕ್ರಮ ನಿರೂಪಿಸಿದರು. ಈ ವೇಳೆ ಹಿರಿಯ ರಿಕ್ಷಾ ಚಾಲಕ ಸುಂದರ ಜತ್ತನ್ಗರನ್ನು ಸನ್ಮಾನಿಸಲಾಯಿತು.