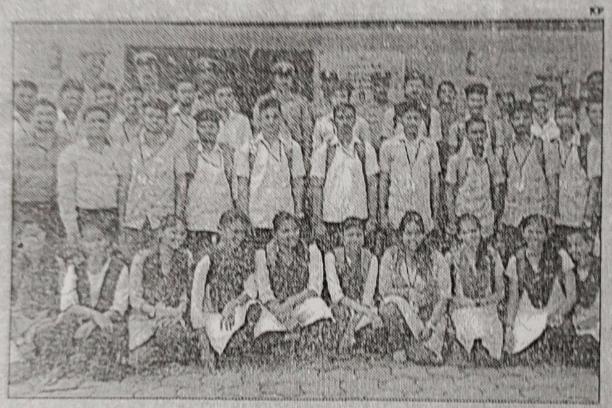

# ಸಂತಕ್ಷತಿಯಲ್ಲಿ ಪ್ರಜಾಜಿಯಾಗಿ ಕಾರ್ಯಕ್ರಕ್ಕೆ

ಉದುಪಿ, ಜು. 21: ಕಲ್ಯಾಣಪುರ ಮಿಲಾಗ್ರಿಸ್ ಕಾಲೇಜಿನ ರಾಷ್ಟ್ರೀಯ ಸೇವಾ ಯೋಜನಾ ಘಟಕ ಮತ್ತು ಎನ್ಸ್ ಪಿ ಹಾಗೂ ಸಂತಕಟ್ಟೆ ಆಟೊ ರಿಕ್ಷಾ ಚಾಲಕ ಮತ್ತು ಮಾಲಕರ ಸಂಘದ ಸಂಯುಕ್ತಾತ್ರಯದಲ್ಲಿ ವನ ಮಹೋತ್ಸವ ಕಾರ್ಯಕ್ರಮವನ್ನು ಇತ್ತೀಚೆಗೆ ಸಂತಕಟ್ಟೆಯ ರಿಕ್ಷಾ ನಿಲ್ದಾಣ ದಲ್ಲಿ ನಡೆಸಲಾಯಿತು.

ಕಾರ್ಯಕ್ರಮವನ್ನು ಜಿಪಂ ಸದಸ್ಯ ಜನಾರ್ವನ ತೋನ್ಷೆ ಉದ್ಘಾಟಿಸಿದರು.

ಈ ಸಂದರ್ಭ ಮಿಲಾಗ್ರಿಸ್ ಕಾಲೇಜಿನ ಸಂಚಾಲಕ ವಂ.ಫಾ. ಸ್ಟ್ಯಾನಿ ಬಿ.ಲೋಬೋ, ಪ್ರಾಂಶುಪಾಲ ಡಾ.ವಿನ್ಲೆಂಟ್ ಆಳ್ವ, ಆಟೊ ರಿಕ್ಷಾ ಚಾಲಕರ ಹಾಗೂ ಮಾಲಕರ ಸಂಘದ ಗೌರವಾಧ್ಯಕ್ಷ

ಶೇಖರ್ ಬೈಕಾಡಿ, ಎನ್ಸ್ ಬಿ ಅಧಿಕಾರಿ ಮರ್ವಿನ್ ಡಿಸೋಜ, ಎನ್ಸೆಸ್ ಅಧಿಕಾರಿಗಳಾದ ರವಿನಂದನ್, ಅನುಪಮಾ ಮತ್ತಿತರರು ಉಪಜ್ಞಿತರಿದ್ದರು. ಅನುಪಾ ಸ್ವಾಗತಿಸಿದರು. ಸಿಂಧುಜಾ ವಂದಿಸಿದರು. ನಿತೀಶ್ ಕಾರ್ಯಕ್ರಮ ನಿರೂಪಿಸಿದರು. ಈ ವೇಳೆ ಹಿರಿಯ ರಿಕ್ಷಾ ಚಾಲಕ ಸುಂದರ ಜತ್ತನ್ಗರನ್ನು ಸನ್ಮಾನಿಸಲಾಯಿತು.