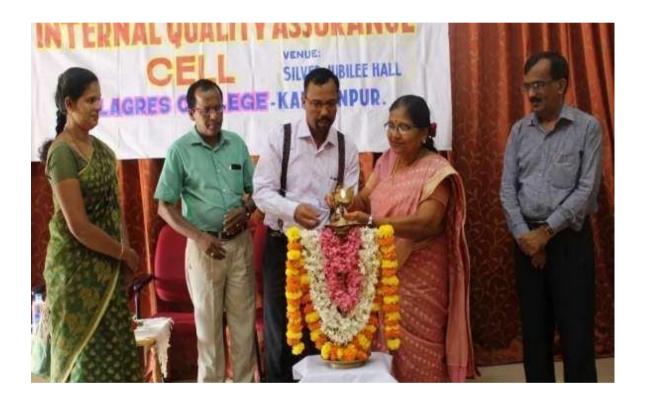

# 1. Interaction with Alumni Mr. Nagaraj of Planet Mars:

"One has to convert problems in to an opportunity and take the life as a challenge and work hard to achieve the goal. That is the secret of success" - said Mr. Nagaraj the Alumni of Milagres College, Kallianpur who is presently working as an Energy Consultant. "A part of our earning that has to be shared for the social cause. That gives real satisfaction and a meaning to the life" - he added. He has introduced a newly founded NGO "The Planet Mars", which is working for the social cause by helping poor for their education, health, etc. He was addressing the students in the programme organized by Internal Quality Assurance cell (IQAC) of the college. Dr. Gerald Pinto, the Principal presided over the function. IQAC coordinator Dr. Jayaram Shettigar organized the programme. The leader of Student Quality Circle Mr. Johan C. A Lewis welcomed the gathering. Mr. Aldred proposed the vote of thanks and Nithish I BCA compiled the programme. Many old students and team members of PlanetMars were present on the occasion.

# 3. Revisiting Vision & Mission of the College:

IQAC, the Internal Quality Assurance Cell of the college has organized one day workshop on Revisiting vision & mission Statement of the college. Most Rev.Dr. Gerald Isaac Lobo, the Bishop of Udupi. Diocese presided over the programme. Very Rev. Fr. Dr. Lawrence D'Souza, the Secretary Catholic Education Society, Udupi (CESU) inaugurated the workshop. Rev.Fr. Stany B Lobo the correspondent of the college, Campus Director Rev.Fr. Dr. Anil Prakash Castelino, Principal Dr. Gerald Pinto, PU Principal Smt. Savitha Kumari, PTA President Mr. Nayak, IQAC Co-ordinator Dr Jayaram Shettigar and the stake holders like members of Teaching Staff, members of IQAC, PTA, student representatives and Alumni took part in the programme.