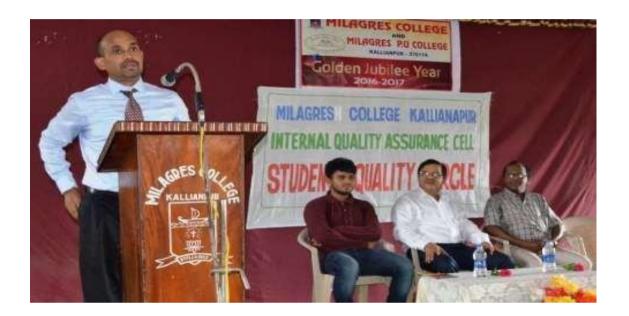

# 1. Interaction with Alumni Mr. Nagaraj of Planet Mars:

"One has to convert problems in to an opportunity and take the life as a challenge and work hard to achieve the goal. That is the secret of success" - said Mr. Nagaraj the Alumni of Milagres College, Kallianpur who is presently working as an Energy Consultant. "A part of our earning that has to be shared for the social cause. That gives real satisfaction and a meaning to the life" - he added. He has introduced a newly founded NGO "The Planet Mars", which is working for the social cause by helping poor for their education, health, etc. He was addressing the students in the programme organized by Internal Quality Assurance cell (IQAC) of the college. Dr. Gerald Pinto, the Principal presided over the function. IQAC coordinator Dr. Jayaram Shettigar organized the programme. The leader of Student Quality Circle Mr. Johan C. A Lewis welcomed the gathering. Mr. Aldred proposed the vote of thanks and Nithish I BCA compiled the programme. Many old students and team members of PlanetMars were present on the occasion.

# 2. One day University level workshop on competence building initiative:

One day University level workshop on "competence building initiation" for undergraduate students Mangalore University area was organized in association with MANUSHA that is Mangalore University History Teachers Associations on 30.07.2016. Dr. B. Jagadish Shetty, Principal, Sri Poornaprajna College, Udupi inaugurated the programme. Principal Dr. Gerald Pinto presided over the programme. Dr. Jayaram Shettigar, IQAC Co-Ordinator and HOD of History & Secretary of MANUSHA Smt. Reshma Convener of the programme, Prof Melwin C Rego, Dean of Arts Faculty & Miss Pooja the student leader was present on the occasion. 136 Students and 16 teachers and resource persons participated with programme.