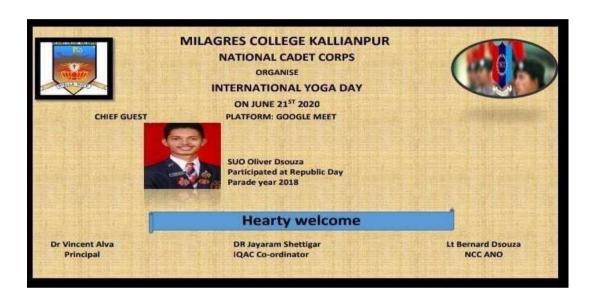

# 1. Interaction with Alumni Mr. Nagaraj of Planet Mars:

"One has to convert problems in to an opportunity and take the life as a challenge and work hard to achieve the goal. That is the secret of success" - said Mr. Nagaraj the Alumni of Milagres College, Kallianpur who is presently working as an Energy Consultant. "A part of our earning that has to be shared for the social cause. That gives real satisfaction and a meaning to the life" - he added. He has introduced a newly founded NGO "The Planet Mars", which is working for the social cause by helping poor for their education, health, etc. He was addressing the students in the programme organized by Internal Quality Assurance cell (IQAC) of the college. Dr. Gerald Pinto, the Principal presided over the function. IQAC coordinator Dr. Jayaram Shettigar organized the programme. The leader of Student Quality Circle Mr. Johan C. A Lewis welcomed the gathering. Mr. Aldred proposed the vote of thanks and Nithish I BCA compiled the programme. Many old students and team members of PlanetMars were present on the occasion.