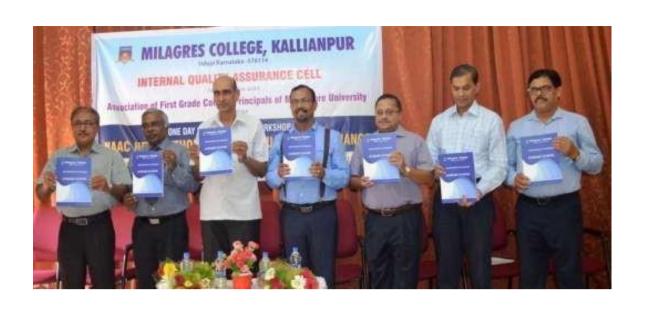

ianpur, Dr Vincent Alva presided over the program. Dr SubhashiniMuthukrishnan, Associate Professor and HOD of Economics and Commerce, St. Joseph's College, Bangalore, Dr Denis Fernandes, Associate Professor at St Aloysius College (Autonomous), Mangalore, were the resource persons. Prof. Rajan VN, the Vice-President and Prof. Ravish Kumar, Secretary of Principals Association were present on the dais. IQAC Co-Ordinator Dr JayaramShettigar welcomed the gathering and Prof. Annamma proposed vote of thanks. SherilVigilia, Department of Commerce compeered the program. 108 delegates from deffirent colleges including 11 principals participated in the programme. It was a self-financed national level workshop. Thanks to alumina and well-wishers of the college for sponsoring the programme.

















## **Resource Person: Dr Denis Fernandes**

Associate Professor and Director, Arrupe Block Dept of History, St Aloysius College (Autonomous)

Mangalore. Karnataka -575003

E-Mail: denisfernandes@staloysius.edu.in

Phone No: 0091- 824- 2224250 Mobile No: 0091- 9483909550

#### **Educational Qualifications**

Ph. D. (Doctor of Philosophy in History): Mangalore University, 2008. Title of the Thesis: "The Tulu World in European Writings". M.A. (Master of Arts in History): Mangalore University, 1989



#### RESEARCH

- Minor Research Project by UGC: Completed a Minor Research Project On the topic 'Christian Responses To Colonialism In South Kanara In The Early Decades Of 20th Century' sanctioned by UGC between 2014 and 15
- Ph.D. Guideship: Ph D Guide, Department of History, Kannada Unive