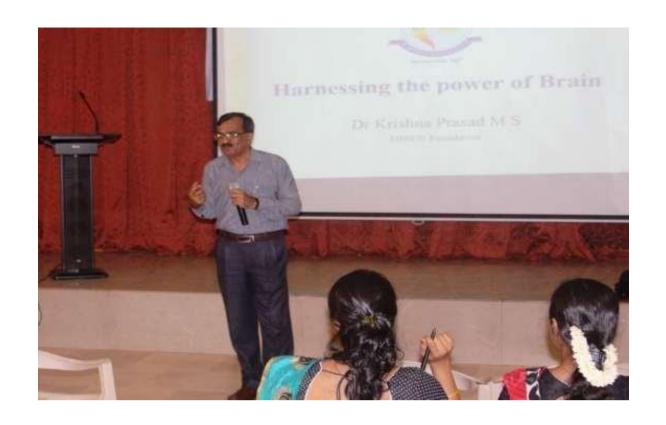

# 1. Interaction with Alumni Mr. Nagaraj of Planet Mars:

"One has to convert problems in to an opportunity and take the life as a challenge and work hard to achieve the goal. That is the secret of success" - said Mr. Nagaraj the Alumni of Milagres College, Kallianpur who is presently working as an Energy Consultant. "A part of our earning that has to be shared for the social cause. That gives real satisfaction and a meaning to the life" - he added. He has introduced a newly founded NGO "The Planet Mars", which is working for the social cause by helping poor for their education, health, etc. He was addressing the students in the programme organized by Internal Quality Assurance cell (IQAC) of the college. Dr. Gerald Pinto, the Principal presided over the function. IQAC coordinator Dr. Jayaram Shettigar organized the programme. The leader of Student Quality Circle Mr. Johan C. A Lewis welcomed the gathering. Mr. Aldred proposed the vote of thanks and Nithish I BCA compiled the programme. Many old students and team members of PlanetMars were present on the occasion.