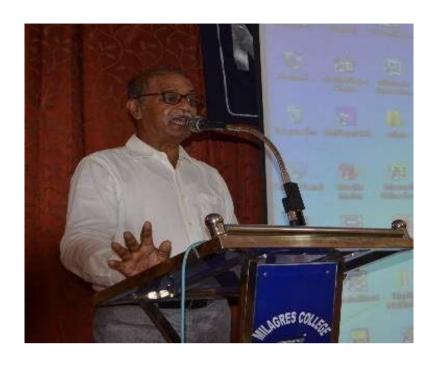

# 1. Interaction with Alumni Mr. Nagaraj of Planet Mars:

"One has to convert problems in to an opportunity and take the life as a challenge and work hard to achieve the goal. That is the secret of success" - said Mr. Nagaraj the Alumni of Milagres College, Kallianpur who is presently working as an Energy Consultant. "A part of our earning that has to be shared for the social cause. That gives real satisfaction and a meaning to the life" - he added. He has introduced a newly founded NGO "The Planet Mars", which is working for the social cause by helping poor for their education, health, etc. He was addressing the students in the programme organized by Internal Quality Assurance cell (IQAC) of the college. Dr. Gerald Pinto, the Principal presided over the function. IQAC coordinator Dr. Jayaram Shettigar organized the programme. The leader of Student Quality Circle Mr. Johan C. A Lewis welcomed the gathering. Mr. Aldred proposed the vote of thanks and Nithish I BCA compiled the programme. Many old students and team members of PlanetMars were present on the occasion.

#### Biodata of the Resource Person - Mr Nagarai

**Qualification**: Bcom, M. Com, MBA, FCA

Working for US Based Oil and Gas Company

Financial advisor to oil companies in Middle East

Worked in many countries including United States, Russia etc.