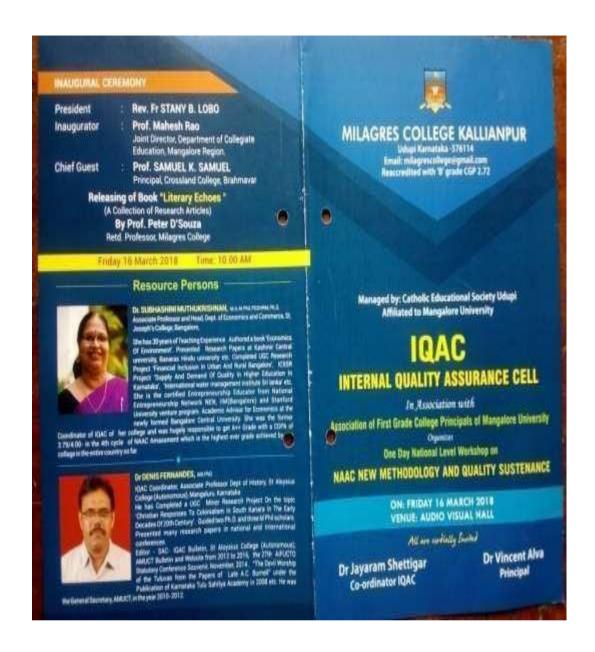

ur, Dr Vincent Alva presided over the program. Dr SubhashiniMuthukrishnan, Associate Professor and HOD of Economics and Commerce, St. Joseph's College, Bangalore, Dr Denis Fernandes, Associate Professor at St Aloysius College (Autonomous), Mangalore, were the resource persons. Prof. Rajan VN, the Vice-President and Prof. Ravish Kumar, Secretary of Principals Association were present on the dais. IQAC Co-Ordinator Dr JayaramShettigar welcomed the gathering and Prof. Annamma proposed vote of thanks. SherilVigilia, Department of Commerce compeered the program. 108 delegates from deffirent colleges including 11 principals participated in the programme. It was a self-financed national level workshop. Thanks to alumina and well-wishers of the college for sponsoring the programme.

















## **Resource Person: Dr Denis Fernandes**

Associate Professor and Director, Arrupe Block Dept of History, St Aloysius College (Autonomous)

Mangalore. Karnataka -575003

E-Mail: denisfernandes@staloysius.edu.in

Phone No: 0091- 824- 2224250 Mobile No: 0091- 9483909550

#### **Educational Qualifications**

Ph. D. (Doctor of Philosophy in History): Mangalore University, 2008. Title of the Thesis: "The Tulu World in European Writings". M.A. (Master of Arts in History): Mangalore University, 1989



#### RESEARCH

- Minor Research Project by UGC: Completed a Minor Research Project On the topic 'Christian Responses To Colonialism In South Kanara In The Early Decades Of 20th Century' sanctioned by UGC between 2014 and 15
- Ph.D. Guideship: Ph D Guide, Department of History, Kannada Universit