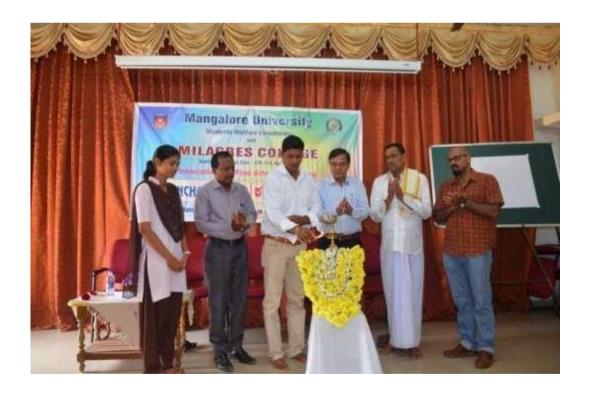

# 2. One day University level workshop on competence building initiative:

One day University level workshop on "competence building initiation" for undergraduate students Mangalore University area was organized in association with MANUSHA that is Mangalore University History Teachers Associations on 30.07.2016. Dr. B. Jagadish Shetty, Principal, Sri Poornaprajna College, Udupi inaugurated the programme. Principal Dr. Gerald Pinto presided over the programme. Dr. Jayaram Shettigar, IQAC Co-Ordinator and HOD of History & Secretary of MANUSHA Smt. Reshma Convener of the programme, Prof Melwin C Rego, Dean of Arts Faculty & Miss Pooja the student leader was present on the occasion. 136 Students and 16 teachers and resource persons participated with programme.

Dr. Ramdas Prabhu, Associate Professor, Post Graduate Dept of History, Dr. G. Shankar, Govt. First Grade Women's College, Ajjarkad, Bhaskar Shetty, HOD History Dr. G. Shankar, Govt. First Grade Women's College, Ajjarkad, Dr. Vincent Alva, Associate Professor, Dept. of English, Milagres College, Kallianpur, Dr. Gururaj Prabhu Dr. G. Shankar, Govt. First Grade Women's College, Ajjarkad, T Murugesh Associate Professor in the Department of Ancient History and Archeology, Sri Prashanth Neelavar, Assistant Professor, Department of Political Science, Govt. First Grade College, Dr. Mahesh, Assistant Lecturer CGFGC, Thenkanidiyoor presided over the session. Dr. Jayaram Shettigar and Smt Reshma both from Milasgres college Kallianpur were the resource persons.