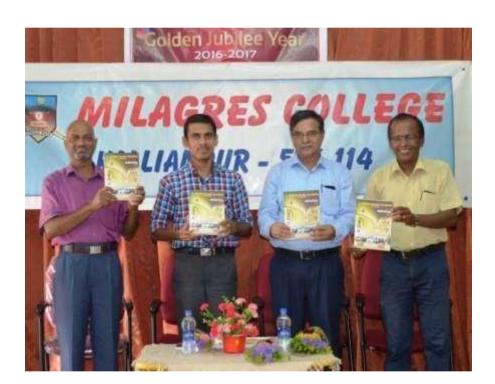

# 1. Interaction with Alumni Mr. Nagaraj of Planet Mars:

"One has to convert problems in to an opportunity and take the life as a challenge and work hard to achieve the goal. That is the secret of success" - said Mr. Nagaraj the Alumni of Milagres College, Kallianpur who is presently working as an Energy Consultant. "A part of our earning that has to be shared for the social cause. That gives real satisfaction and a meaning to the life" - he added. He has introduced a newly founded NGO "The Planet Mars", which is working for the social cause by helping poor for their education, health, etc. He was addressing the students in the programme organized by Internal Quality Assurance cell (IQAC) of the college. Dr. Gerald Pinto, the Principal presided over the function. IQAC coordinator Dr. Jayaram Shettigar organized the programme. The leader of Student Quality Circle Mr. Johan C. A Lewis welcomed the gathering. Mr. Aldred proposed the vote of thanks and Nithish I BCA compiled the programme. Many old students and team members of PlanetMars were present on the occasion.

#### Biodata of the Resource Person - Mr Nagarai

**Qualification**: Bcom, M. Com, MBA, FCA

Working for US Based Oil and Gas Company

Financial advisor to oil companies in Middle East

Worked in many countries including United States, Russia etc.