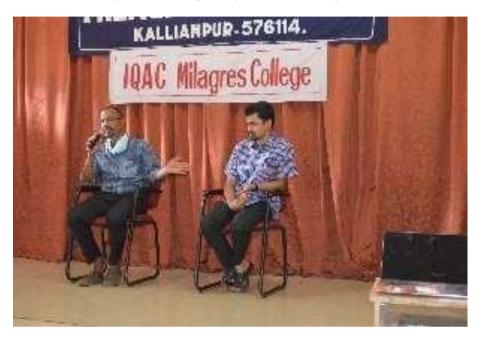

# 1. Interaction with Alumni Mr. Nagaraj of Planet Mars:

"One has to convert problems in to an opportunity and take the life as a challenge and work hard to achieve the goal. That is the secret of success" - said Mr. Nagaraj the Alumni of Milagres College, Kallianpur who is presently working as an Energy Consultant. "A part of our earning that has to be shared for the social cause. That gives real satisfaction and a meaning to the life" - he added. He has introduced a newly founded NGO "The Planet Mars", which is working for the social cause by helping poor for their education, health, etc. He was addressing the students in the programme organized by Internal Quality Assurance cell (IQAC) of the college. Dr. Gerald Pinto, the Principal presided over the function. IQAC coordinator Dr. Jayaram Shettigar organized the programme. The leader of Student Quality Circle Mr. Johan C. A Lewis welcomed the gathering. Mr. Aldred proposed the vote of thanks and Nithish I BCA compiled the programme. Many old students and team members of PlanetMars were present on the occasion.

#### Biodata of the Resource Person - Mr Nagarai

**Qualification**: Bcom, M. Com, MBA, FCA

Working for US Based Oil and Gas Company

Financial advisor to oil companies in Middle East

Worked in many countries including United States, Russia etc.