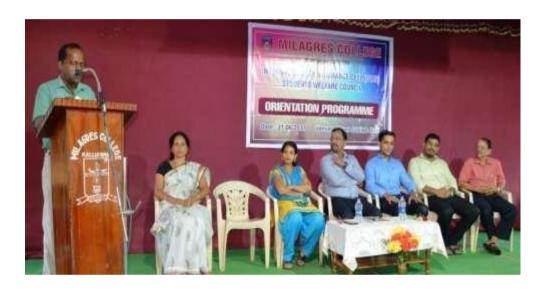

# 3. Revisiting Vision & Mission of the College:

IQAC, the Internal Quality Assurance Cell of the college has organized one day workshop on Revisiting vision & mission Statement of the college. Most Rev.Dr. Gerald Isaac Lobo, the Bishop of Udupi. Diocese presided over the programme. Very Rev. Fr. Dr. Lawrence D'Souza, the Secretary Catholic Education Society, Udupi (CESU) inaugurated the workshop. Rev.Fr. Stany B Lobo the correspondent of the college, Campus Director Rev.Fr. Dr. Anil Prakash Castelino, Principal Dr. Gerald Pinto, PU Principal Smt. Savitha Kumari, PTA President Mr. Nayak, IQAC Co-ordinator Dr Jayaram Shettigar and the stake holders like members of Teaching Staff, members of IQAC, PTA, student representatives and Alumni took part in the programme.

Dr. Aloyseius H. Sequiera Professor School of Management NITK, Surathkal was the resource person. The participants were divided in the six groups and were asked to rewrite the vision & Mission statement of the college after the theoretical session.