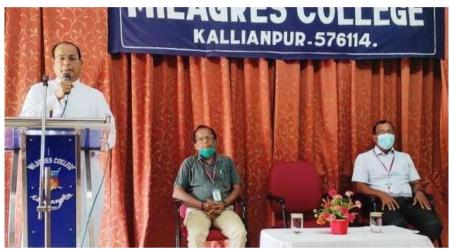

# 2. One day University level workshop on competence building initiative:

One day University level workshop on "competence building initiation" for undergraduate students Mangalore University area was organized in association with MANUSHA that is Mangalore University History Teachers Associations on 30.07.2016. Dr. B. Jagadish Shetty, Principal, Sri Poornaprajna College, Udupi inaugurated the programme. Principal Dr. Gerald Pinto presided over the programme. Dr. Jayaram Shettigar, IQAC Co-Ordinator and HOD of History & Secretary of MANUSHA Smt. Reshma Convener of the programme, Prof Melwin C Rego, Dean of Arts Faculty & Miss Pooja the student leader was present on the occasion. 136 Students and 16 teachers and resource persons participated with programme.