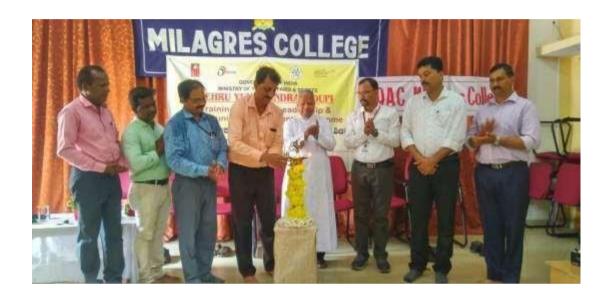

# 1. Interaction with Alumni Mr. Nagaraj of Planet Mars:

"One has to convert problems in to an opportunity and take the life as a challenge and work hard to achieve the goal. That is the secret of success" - said Mr. Nagaraj the Alumni of Milagres College, Kallianpur who is presently working as an Energy Consultant. "A part of our earning that has to be shared for the social cause. That gives real satisfaction and a meaning to the life" - he added. He has introduced a newly founded NGO "The Planet Mars", which is working for the social cause by helping poor for their education, health, etc. He was addressing the students in the programme organized by Internal Quality Assurance cell (IQAC) of the college. Dr. Gerald Pinto, the Principal presided over the function. IQAC coordinator Dr. Jayaram Shettigar organized the programme. The leader of Student Quality Circle Mr. Johan C. A Lewis welcomed the gathering. Mr. Aldred proposed the vote of thanks and Nithish I BCA compiled the programme. Many old students and team members of PlanetMars were present on the occasion.

# 2. One day University level workshop on competence building initiative:

One day University level workshop on "competence building initiation" for undergraduate students Mangalore University area was organized in association with MANUSHA that is Mangalore University History Teachers Associations on 30.07.2016. Dr. B. Jagadish Shetty, Principal, Sri Poornaprajna College, Udupi inaugurated the programme. Principal Dr. Gerald Pinto presided over the programme. Dr. Jayaram Shettigar, IQAC Co-Ordinator and HOD of History & Secretary of MANUSHA Smt. Reshma Convener of the programme, Prof Melwin C Rego, Dean of Arts Faculty & Miss Pooja the student leader was present on the occasion. 136 Students and 16 teachers and resource persons participated with programme.

# 3. Revisiting Vision & Mission of the College:

IQAC, the Internal Quality Assurance Cell of the college has organized one day workshop on Revisiting vision & mission Statement of the college. Most Rev.Dr. Gerald Isaac Lobo, the Bishop of Udupi. Diocese presided over the programme. Very Rev. Fr. Dr. Lawrence D'Souza, the Secretary Catholic Education Society, Udupi (CESU) inaugurated the workshop. Rev.Fr. Stany B Lobo the correspondent of the college, Campus Director Rev.Fr. Dr. Anil Prakash Castelino, Principal Dr. Gerald Pinto, PU Principal Smt. Savitha Kumari, PTA President Mr. Nayak, IQAC Co-ordinator Dr Jayaram Shettigar and the stake holders like members of Teaching Staff, members of IQAC, PTA, student representatives and Alumni took part in the programme.