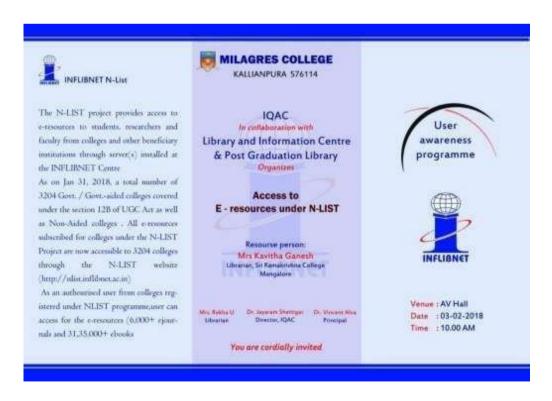

# MILAGRES COLLEGE

Kallianpur – 576 114, Udupi District, Karnataka

Web: www.milagrescollegekallianpur.edu.in

Email: milagrescollege@gmail.com

Phone: 0820-2580235 87626 90235

Office of the Principal