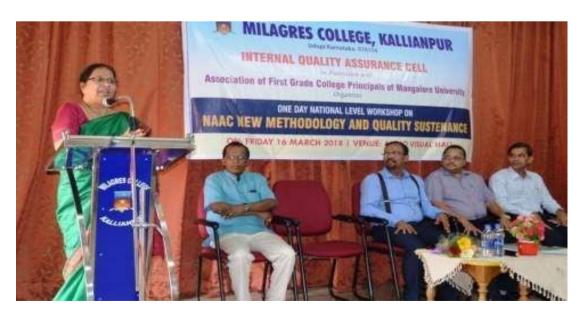

llianpur, Dr Vincent Alva presided over the program. Dr SubhashiniMuthukrishnan, Associate Professor and HOD of Economics and Commerce, St. Joseph's College, Bangalore, Dr Denis Fernandes, Associate Professor at St Aloysius College (Autonomous), Mangalore, were the resource persons. Prof. Rajan VN, the Vice-President and Prof. Ravish Kumar, Secretary of Principals Association were present on the dais. IQAC Co-Ordinator Dr JayaramShettigar welcomed the gathering and Prof. Annamma proposed vote of thanks. SherilVigilia, Department of Commerce compeered the program. 108 delegates from deffirent colleges including 11 principals participated in the programme. It was a self-financed national level workshop. Thanks to alumina and well-wishers of the college for sponsoring the programme.

















## **Resource Person: Dr Denis Fernandes**

Associate Professor and Director, Arrupe Block Dept of History, St Aloysius College (Autonomous)

Mangalore. Karnataka -575003

E-Mail: denisfernandes@staloysius.edu.in

Phone No: 0091- 824- 2224250 Mobile No: 0091- 9483909550

#### **Educational Qualifications**

Ph. D. (Doctor of Philosophy in History): Mangalore University, 2008. Title of the Thesis: "The Tulu World in European Writings". M.A. (Master of Arts in History): Mangalore University, 1989



#### RESEARCH

- Minor Research Project by UGC: Completed a Minor Research Project On the topic 'Christian Responses To Colonialism In South Kanara In The Early Decades Of 20th Century' sanctioned by UGC between 2014 and 15
- Ph.D. Guideship: Ph D Guide, Department of History, Kannada Uni