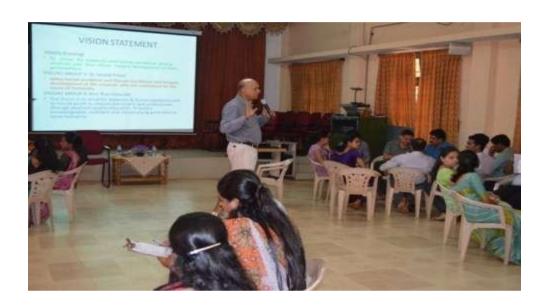

# 3. Revisiting Vision & Mission of the College:

IQAC, the Internal Quality Assurance Cell of the college has organized one day workshop on Revisiting vision & mission Statement of the college. Most Rev.Dr. Gerald Isaac Lobo, the Bishop of Udupi. Diocese presided over the programme. Very Rev. Fr. Dr. Lawrence D'Souza, the Secretary Catholic Education Society, Udupi (CESU) inaugurated the workshop. Rev.Fr. Stany B Lobo the correspondent of the college, Campus Director Rev.Fr. Dr. Anil Prakash Castelino, Principal Dr. Gerald Pinto, PU Principal Smt. Savitha Kumari, PTA President Mr. Nayak, IQAC Co-ordinator Dr Jayaram Shettigar and the stake holders like members of Teaching Staff, members of IQAC, PTA, student representatives and Alumni took part in the programme.

Dr. Aloyseius H. Sequiera Professor School of Management NITK, Surathkal was the resource person. The participants were divided in the six groups and were asked to rewrite the vision & Mission statement of the college after the theoretical session.