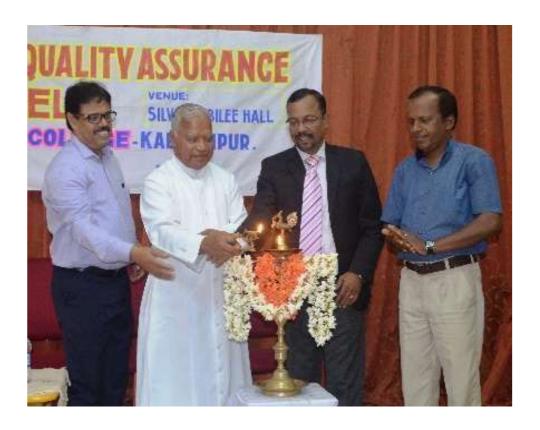

#### 1. One Day Staff Training Programme on "NAAC Documentation":

IQAC of Milagres College, Kallianpur has **organized One Day Staff Training Programme on "NAAC Documentation"** for the staff members on 23<sup>rd</sup> June, 2018. Rev.Fr.Dr. Lawrence C. D'Souza Secretary CESU and Correspondent Milagres Educational Institutions inaugurated the programme by lighting the lamp. Principal Dr. Vincent Alva presided over the programme.Dr. Denis Fernandes, HOD History, St. Aloysius College was the resource Person. Dr. JayaramShettigar, IQAC coordinator organized the Programme. Members of teaching staff participated in this Training programme.