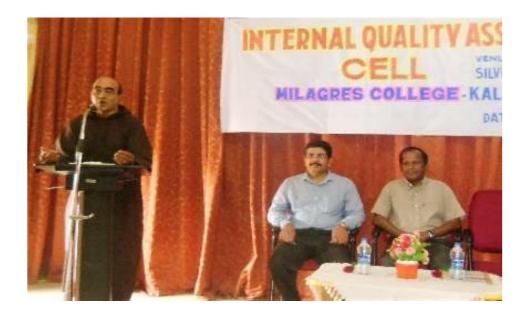

#### 6. Two Day Workshop on Seven Criteria:

IQAC has organized Two Day workshop on seven criteria of NAAC Self Study Report on 10<sup>th</sup> and 12<sup>th</sup> Feb 2019 in the Silver Jubilee Hall. Former IQAC coordinator and Dean of humanities faculty professor Melvin C Rego and present IQAC Coordinator Dr Jayaram Shettigar were the resource persons. Fr. Dr Anil Prakash Castelino presided over the formal programme. During the two-day workshop seven criteria of NAAC Self Study Report were discussed in details. All the qualitative and Quantitative Metrics were discussed in detail. The heads all seven criteria presented the respective criteria and each and every point of the respective criteria were discussed. Important dates. By 20th Feb 2019 - Criterion heads will send the checklist to IQAC by 22<sup>nd</sup> Feb 2019. IQAC will send consolidated checklist to all the staff members and by 11<sup>th</sup> March 2019 - Staff members need to send the inputs to their respective criterion heads with two separate soft files for 2016 -17 and 2017-18. Following are the members of 7 criterion Committee.