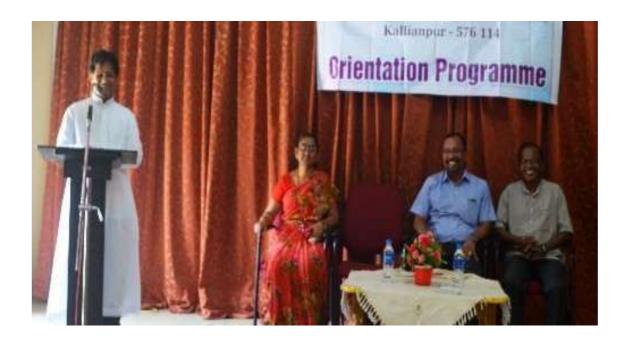

### 2. IQAC Orientation Programme for Students:

One day Orientation programme was organized for Final BA and BCom students on 4-7-2018. Rev Fr Herald Pereira enlightened the students Personality development aspects.