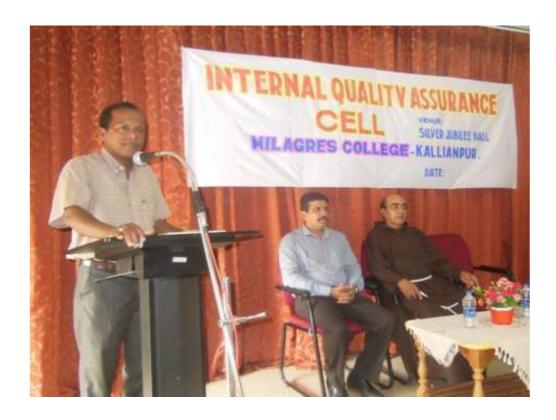

#### 6. Two Day Workshop on Seven Criteria:

IQAC has organized Two Day workshop on seven criteria of NAAC Self Study Report on 10<sup>th</sup> and 12<sup>th</sup> Feb 2019 in the Silver Jubilee Hall. Former IQAC coordinator and Dean of humanities faculty professor Melvin C Rego and present IQAC Coordinator Dr Jayaram Shettigar were the resource persons. Fr. Dr Anil Prakash Castelino presided over the formal programme. During the two-day workshop seven criteria of NAAC Self Study Report were discussed in details. All the qualitative and Quantitative Metrics were discussed in detail. The heads all seven criteria presented the respective criteria and each and every point of the respective criteria were discussed. Important dates. By 20th Feb 2019 - Criterion heads will send the checklist to IQAC by 22<sup>nd</sup> Feb 2019. IQAC will send consolidated checklist to all the staff members and by 11<sup>th</sup> March 2019 - Staff members need to send the inputs to their respective criterion heads with two separate soft files for 2016 -17 and 2017-18. Following are the members of 7 criterion Committee.