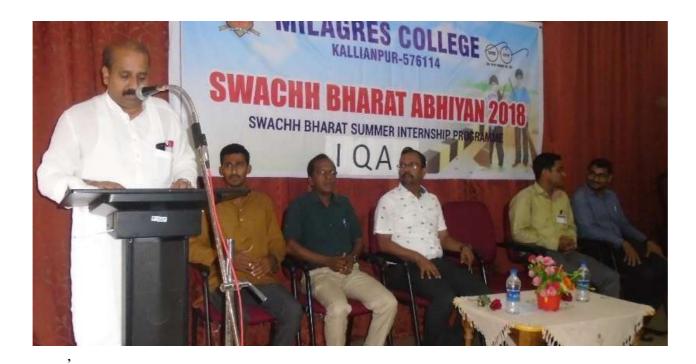

#### 4. Swachh Bharath Summer Internship Programme:

Ministry of Human Resource Development, Ministry of Rural Development, Ministry of Drinking Water and Sanitation Government of India gave a call for ONE HUNDRED HOURS Swachh Bharath Summer Internship (SBSI) Programme.Dr. Jayaram Shettigar, IQAC Co-Ordinator of the College was appointed as the Nodal Officer for, Swachh Bharath Summer Internship Programme of the college. Swachh Bharath Summer Internship (SBSI) Programme was launched in the college. MLA of Udupi Sri K. Raghupati Bhat Inaugurated the programme. Swachh Bharath Summer Internship Programme is mandatory in all the Colleges and Universities in the country and 3,87,604 volunteers already been into this programme, said, Dr.Jayaram Shettigar, Nodal Officer, Swachh Bharath Summer Internship Programme, Milagres college, Kallianpur. 35 students with four teams registered for SBSI Programme. Mr. Prajwal Shetty, Mr. Nagesh Shetty, Mr. Subhramnya and Miss. Pooja were the leaders of four teams. Following 35 Students of College have registered for SBSI Programme. They organized the following programmes. Awareness Campaign, Street Play, S.B. Song Competition, Door to Door visits, Conducting village/school level rallies, Wall Painting, Movie Screening, Waste Collection Drive, Development of Compost Pit, Cleaning Programme, Swachh Bharat Melas, S.B. Quiz competition

Drawing Competitions, Swachh Bharat pamphlets distribution, Hand wash method, Toilet Cleaning etc. All the four teams have uploaded the SBSI report online.