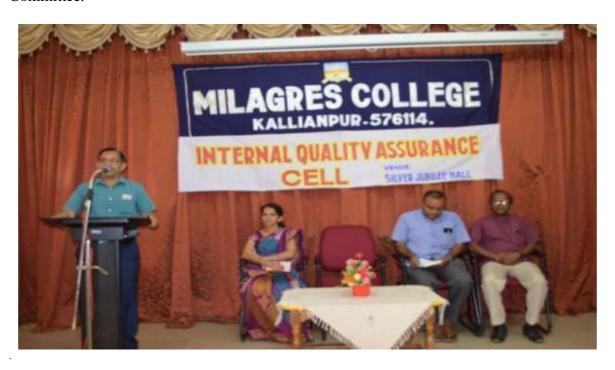

#### 6. Two Day Workshop on Seven Criteria:

IQAC has organized Two Day workshop on seven criteria of NAAC Self Study Report on 10<sup>th</sup> and 12<sup>th</sup> Feb 2019 in the Silver Jubilee Hall. Former IQAC coordinator and Dean of humanities faculty professor Melvin C Rego and present IQAC Coordinator Dr Jayaram Shettigar were the resource persons. Fr. Dr Anil Prakash Castelino presided over the formal programme. During the two-day workshop seven criteria of NAAC Self Study Report were discussed in details. All the qualitative and Quantitative Metrics were discussed in detail. The heads all seven criteria presented the respective criteria and each and every point of the respective criteria were discussed. Important dates. By 20th Feb 2019 - Criterion heads will send the checklist to IQAC by 22<sup>nd</sup> Feb 2019. IQAC will send consolidated checklist to all the staff members and by 11<sup>th</sup> March 2019 - Staff members need to send the inputs to their respective criterion heads with two separate soft files for 2016 -17 and 2017-18. Following are the members of 7 criterion Committee.