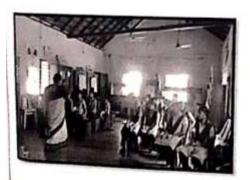

Beneficiaries: School Children, Government Higher Primary School, Hangarkatte Irodi.

Number of Beneficiaries: 93 Students and 6 Staff members of Government Higher Primary School, Hangarkatte, Irodi. P.G. Department of Social Work, Milagres College, Kallianpur had organized Awareness Programme on "Personal Hygiene for Children" at Government Higher Primary School, Hangarkatte, Irodi. Mr. Prakash, President, School development and managing Committee, Government Higher Primary School, Hangarakatte Irodi, Mr. Moses Rodrigues ,President, grama panchyath, Irodi, Mrs. Laxmi.B, Staff Nurse, Women and Child care Center Udupi and Mrs. Sesu, Headmistress, Government Higher Primary School Hangarkatte Irodi were present on the dias.

Mr.Moses Rodrigues ,President, grama panchyath, Irodi, inaugurated the programme. Mrs. Sesu, Headmistress, Government Higher Primary School Hangarkatte, Irodi spoke about the objectives of the programme. At last the Resource person, Mrs. Laxmi.B, Staff Nurse, Women and Child care Center Udupi took a brief session on personal hygiene for children. The teaching and non teaching staff of the school were also present in the programme.