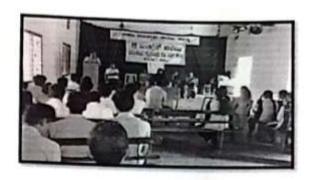

### GENEVA CONVENTION DAY 2017-18

The Youth Red Cross Wing of our college participated in the rally organized by Indian Red Cross Society, Udupi on 12th August 2017 held at Ajjarakadu stadium, Udupi. Mr. Pramod Madhwaraj, minister of Youth Empowerment and Sports Govt. of Karnataka was the chief guest. Our college received special recognition from Honorable minister for environment friendly banner. The walkathon rally started from Ajjarakadu ground and ended in Rajangan. 14 Red Cross volunteers were participated in the rally.

#### **GENEVA CONVENTION DAY 2018-19**

The Youth Red Cross Wing of our college participated in the rally organized by Indian Red Cross Society, Udupi on 04/9/2019 held at Ajjarakadu stadium, Udupi. The Walkathon rally started from Ajjarakdu ground and ended in Rajangana. 25 Red Cross volunteers were participated in the rally.