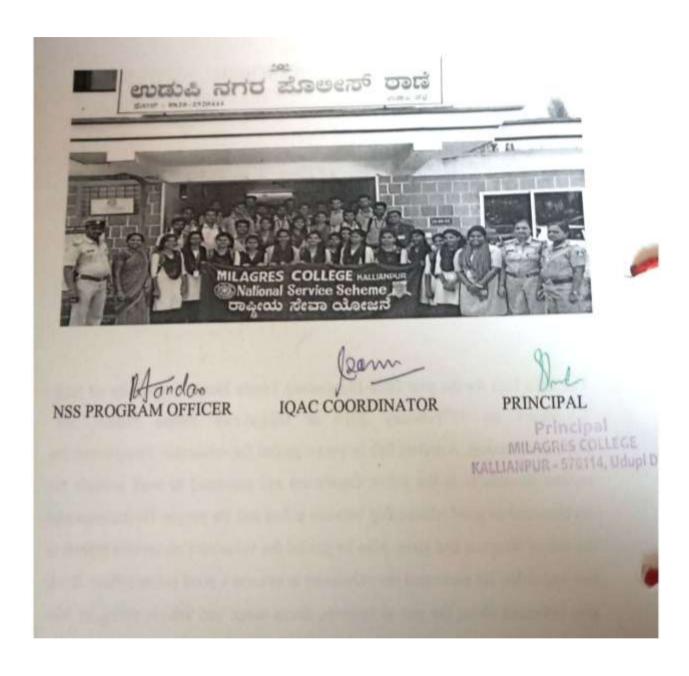

### NATIONAL SERVICE SCHEME- WALKATHON

Program Name: Walkathon

Organizers: Udupi District Police

Date: 14.09.2018, Friday at 9.30am

Chief Guest: Mr. Annamalai, SP Chikmagalur

Venue: Indrali to Ajjarakad

Participants: NSS Volunteers

N.S.S, Unit of Milagres College, Kallianpur participated in the walkathon an awareness rally on drug abuse from Indrali to Ajjarkad on 14th September 2018 organized by Udupi district Police and Udupi district working journalists Association. Mr. Annamalai, Chickmaglur district Superintendent of Police, was the guest of honor for the programme. Annamalai said that when there is demand, it's quite supply also be there. When demand decreases, the cases of supplying drugs have been also decreases. It is not possible to control completely only by police. But it is responsible to every person to join with the police to control the drug addicts, he said. People may say that there are plenty of reasons to addict the drugs. But one of the most important reasons is depression. Illegal drug consumption is not the medicine for the depression. It is responsibility of teacher, Principals' and parents to give valuable counseling with their children and student when their character has changed. The use of synthetic drugs is not the way to problems of drug user. Students should inform the police when supply or sale of said.Laxman B. Nimbargi presided over the valedictory he drugs, programme. Raghupathy Bhat, local MLA, Dr. M. Mohan Alva of Alvas Educational Institutions were addressed the gatherings. Kumarachandra Additional

SP, Sandesh Shetty and Deepak of Airtel Nagaraj Rao Convener of Press Club of Udupi and other were present on the dais. Shashidher Masthibail welcomed the gatherings while Deepak Jain delivered vote of thanks. Maichael Rodrigues compared the programme.

NSS PROGRAM OFFICER

IQACCOORDINATOR

PRINCIPAL
PRINCI

|        |                   | COLLEGE KALLIANPUR   |           |
|--------|-------------------|----------------------|-----------|
|        |                   | ERVICE SCHEME 2018-1 | 9         |
| PROGR  | RAMME : WALKATHON | TICIPANTS LIST       |           |
| -      | 14.09.2018        |                      | SIGNATURE |
| SI.NO  | NAME              | CLASS                | A)        |
| 1      | Lalith Nayak.     | TBA                  | dis       |
| 2      | Robiniaj 0        | II BA                | Reden     |
|        | Ashwini           | II BSC               | Allenin.  |
|        | Shiva Pragad      | II BSC               | Shor.     |
|        | Prathul           | I BSC                | Awthul.   |
|        | Ashik             | II BCA               | Anhab.    |
| - 0    | Chaithanya        | II BCA               | charte.   |
| 8      | Megha & Naik      | IBCA                 | Mighasi   |
|        | Sagar S           | IBCA                 | Cayus     |
| -      | Seema.            | II Bcom A            | Lina-     |
|        | Anusha            | II Brom B            | BH.       |
|        | KarthiK           | II BromB             | Kuster    |
| 12 /   | hethan Bangero    | TBCOMA               | Chetun    |
| 13 (   | nurar c Kumat     | I Brom A             | Sec.      |
| 14 670 | Ashwath           | II BCA               | Buy.      |