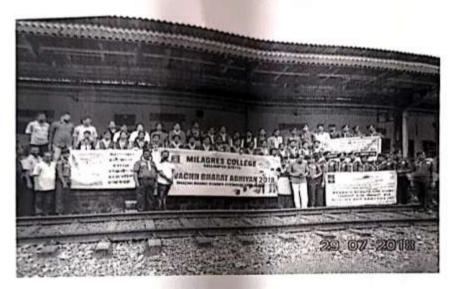

|
| =   | GAURAN C KUMAR         | I B. COM'A   | gunde    |
| 195 | KAVITHA                | I B. com (A) |          |
| 196 | KAVYA                  | TB-Com'A'    | Regger   |
|     | MANVITH                | IB COM'A'    | Hamila   |
| 197 | NISHA                  | TB COM'B'    | risher.  |
| 198 | NISHBL                 | TB'COM (A)   | Atel (1) |
| 200 | NISHINDL               | TB COM'A'    | THE THE  |

### Milagres College Kallianpur Rovers- Rangers Report 2018-19

### Cleaning programme at Barkur railway station

Swachh Bharat programme at Barkur railway station and Udupi Railway Station: The Rovers and Rangers of our college in association with District Association Udupi in organizing the programme Swachh Bharat programme at Barkur railway station and Udupi Railway Station





Rom

Principal
MHagres College Kallianpur-576 11Uuupi Dt., Kamataka

#### NATIONAL SERVICE SCHEME

Program Name:Tereda Mane Programme

Organizers: NSS Unit

Date: 16.02.2019, Saturday at 2pm

Venue: Udupi Police Station

Chief Guests: Mr. Gopalakrishna ASI Udupi Town Police Station

Participants: NSS Volunteers

Volunteers on 16<sup>th</sup>February 2019 at UdupiTown Police Station. Mr. GopalakrishnaJogi, Assistant Sub Inspector guided the volunteers. Heexplained the various procedures in the police department and requested to work towards the development of good relationship between police and the people. He demonstrated the use of weapons and guns. Also he guided the volunteers on various aspects of law and order. He motivated the volunteers to become a good police officer. It was al