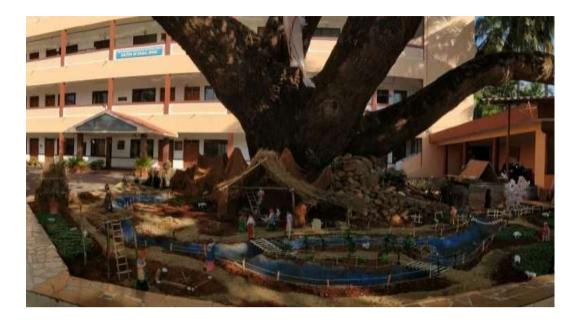

#### **Christmas Celebrations (AICUF)**

The members of AICUF actively worked together for a week and came up with a beautiful crib, under the mango tree. Also, a class-wise Star and Diwali Lantern competition was organized by AICUF. The same evening, Santa Claus and the AICUF members visited every classroom and shared the joy of Christmas, as they sang carols. Later, a Christmas programmewas arranged under the mango tree. Prof Cyril Mathias, Dept. of English delivered the Christmas Message. Members of AICUF presented a skit. Games were conducted for the audience.