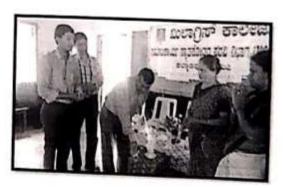

Beneficiaries: Special Children, Spandana Special School Nejaru Tonse.

Number of Beneficiaries: 42 special children and Staff members of Spandana Special School Nejaru Tonse.

P.G. Department of Social Work, Milagres College, Kallianpur had organized Cultural Programme at spandana special school nejaru tonse had presided the programme. Mr.Umesh president, spandana special school, nejaru tonse, Mr.Nitesh staff, spandana special school, nejaru tonse was the inaugrator of the Mr.Nitesh staff, spandana special school, nejaru tonse was the inaugrator of the programme. Mrs.Reshma.k, Asst. professor, P.G. Department of Social Work, Milagres College, Kallianpur, was the chief guest of the programme.

The teaching and non teaching staff of the school were also present in the programme. There were 42 special children who enjoyed the programme.