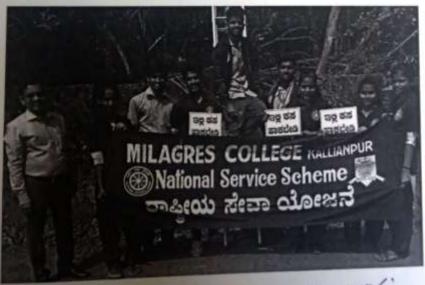

Programme

Organizers: NSS Unit

Date: 03.02.2019, Sunday at 9.30 am

Chief Guest: Prof. Melwin C Rego, HOD, Dept of Sociology, Milagres College Kallianpur

Venue: Tenkanidiyoor Village

Participants: NSS Volunteers

NSS Volunteers have been initiated the cleaning of the village on 3<sup>rd</sup> February 2019 in Tenkanidiyoor. The NSS Volunteers hanged the swachatha boards in the roads which motivates the villagers not to put the wastages near the homes and on the roads. Prof. Melwin C Rego, Head of the Department, Department of Sociology Milagres College guided the volunteers. Grama Panchayath Tenkanidiyoor supported to organize this programme. Mr. Ravinandan S T and Mrs. Anupama, NSS Program Officers guided the volunteers in doing their work. The NSS Leaders instructed the volunteers.



Mardan NSS PROGRAM OFFICER IQAC COORDINATOR

PRINCIPAL Principal MILAGRES COLLEGE ALLIANPUR - 578114, Udupi D

|      | MILAGRES COLLE<br>NATIONAL SERVIC<br>PARTICIPA | E SCHEME 2018<br>ANTS LIST |                                      |
|------|------------------------------------------------|----------------------------|--------------------------------------|
|      | RAMME: SWACHCHATHA ABHIYA<br>: 03.02.2019      | N                          |                                      |
| SLNO |                                                | CLASS                      | SIGNATURE                            |
| 1    | ALBIN JOSEPH                                   | II BA                      | Abin                                 |
| 2    | AMRUTHA                                        |