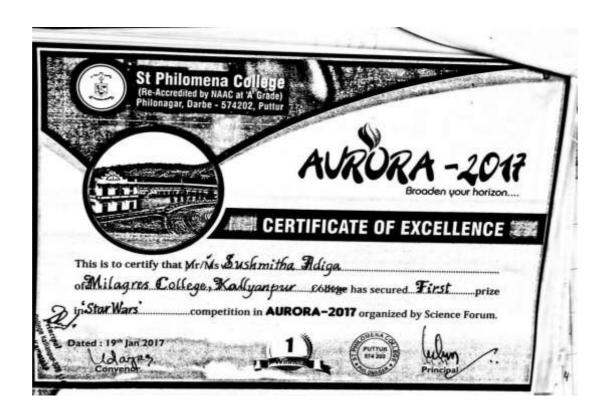

and red in University level 'Phyrics Seminor' State. N. Per. Fr. D'trus memorial Compilitions

Participated in district level science model Govb P. U. College compitition at

- Participated in state level science exhibition oct 2016 at P. C. Jabin Science College, Hubballi conducted by KLE society Belagavi & KRNP.
- · Participated in 'star wars'- stress interview 'Aurora - 2012', an intercollegiate recence fect at st Philomina College, Puttur
- · Participated in 'Number hunt' event in MATHS FIECTA-2017, Proj k.A. Krishnamovithi Birth memorial compititions at st. Alegerus college Milore