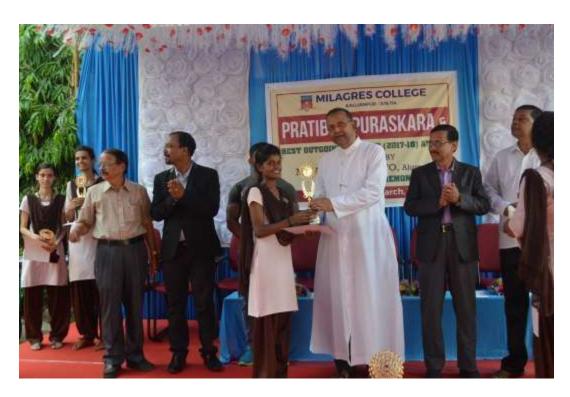

#### BEST OUTGOING STUDENT AWARDS & CERTIFICATES

DRA

MILAGRES COLLEGE, KALLIANPUR-576 114 UDUPI DISTRICT, KARNATAKA, INDIA

**BEST OUTGOING STUDENT AWARD** 

#### Preamble:

To continue its efforts in creating all round personality among its students, college has introduced during this year two novel awards: Best Outgoing Student: one for Men and one for Women students with a cash prize of Rs:25,000(Rupees twenty five thousand) each. The main objective of this award is to encourage our students to excel t in their life. The award shall enable and motivate students to participate in all the extra-curricular activities and to make use of all the infrastructural facilities which are available in the campus.

The Sponsors of the Award: The two awards, Best Outgoing Men Student and Best Outgoing Women student every year has been sponsored by our Alumnus Mr. Alfred Crasto from Kemmannu now working in .............South Africa. He has been sponsoring various activities in the college for the past 25 years. The college remains grateful to him for his sponsorship and continued support.