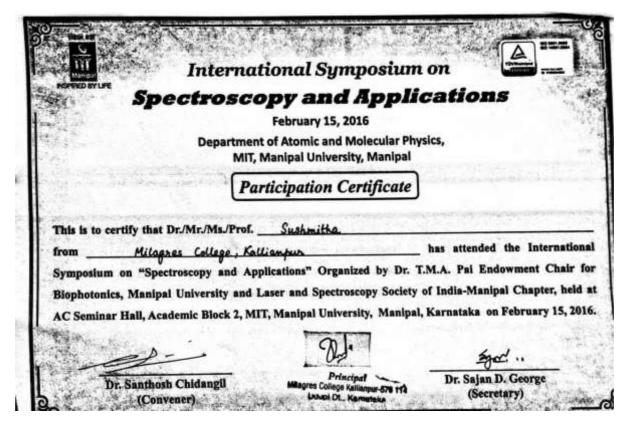

Assessment against consider.

- A Intercollegiate participation:
- UGC sponsored national conference on "Chemistry slige" conducted by dust of chemistry, Poorna Projna College Udupi on att a tt August 2015.
  - · International symposium on Spectroscopy and application conducted by dept of atomic and molecular physics, MIT, Manipal.
  - . One day national conference in physics on the topic 'Nano, Ciyo and space Physics' at it Abyrius College, Mangalore. were the company of the state of the company of the