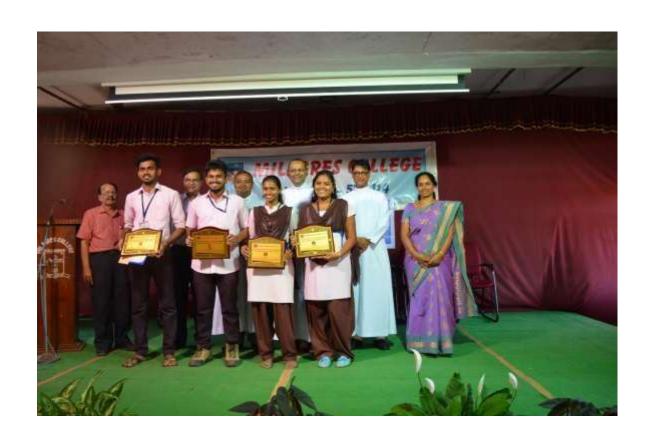

#### BEST OUTGOING STUDENT AWARDS & CERTIFICATES

DRA

MILAGRES COLLEGE, KALLIANPUR-576 114 UDUPI DISTRICT, KARNATAKA, INDIA

**BEST OUTGOING STUDENT AWARD** 