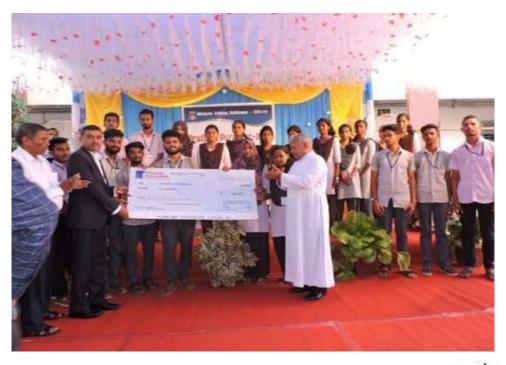

#### Preamble:

To continue its efforts in creating all round personality among its students, college has introduced during this year two novel awards: Best Outgoing Student: one for Men and one for Women students with a cash prize of Rs:25,000(Rupees twenty five thousand) each. The main objective of this award is to encourage our students to excel t in their life. The award shall enable and motivate students to participate in all the extra-curricular activities and to make use of all the infrastructural facilities which are available in the campus.

The Sponsors of the Award: The two awards, Best Outgoing Men Student and Best Outgoing Women student every year has been sponsored by our Alumnus Mr. Alfred Crasto from Kemmannu now working in .............South Africa. He has been sponsoring various activities in the college for the past 25 years. The college remains grateful to him for his sponsorship and continued support.