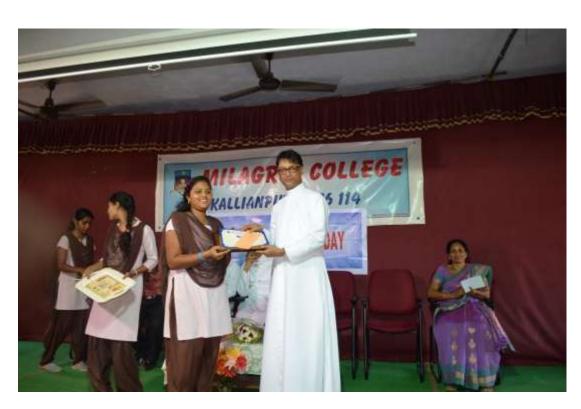

#### BEST OUTGOING STUDENT AWARDS & CERTIFICATES

DRA

MILAGRES COLLEGE, KALLIANPUR-576 114 UDUPI DISTRICT, KARNATAKA, INDIA

**BEST OUTGOING STUDENT AWARD** 

#### Preamble:

To continue its efforts in creating all round personality among its students, college has introduced during this year two novel awards: Best Outgoing Student: one for Men and one for Women students with a cash prize of Rs:25,000(Rupees twenty five thousand) each. The main objective of this award is to encourage our students to excel t in their life. The award shall enable and motivate students to participate in all the extra-curricular activities and to make use of all the infrastructural facilities which are available in the campus.

The Sponsors of the Award: The two awards, Best Outgoing Men Student and Best Outgoing Women student every year has been sponsored by our Alumnus Mr. Alfred Crasto from Kemmannu now working in .............South Africa. He has been sponsoring various activities in the college for the past 25 years. The college remains grateful to him for his sponsorship and continued support.