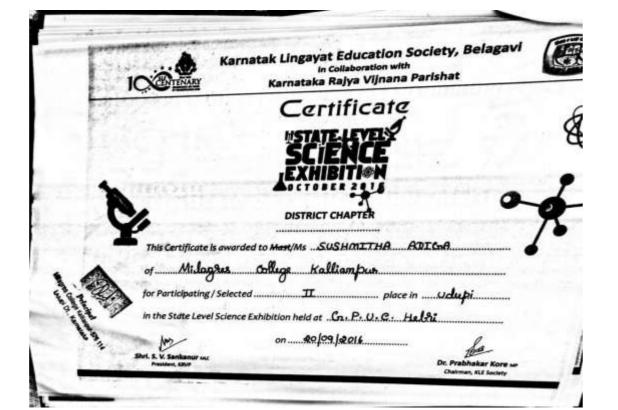

and red in University level 'Phyrics Seminor' State. N. Per. Fr. D'trus memorial Compilitions

Participated in district level science model Govb P. U. College compitition at

- Participated in state level science exhibition oct 2016 at P. C. Jabin Science College, Hubballi conducted by KLE society Belagavi & KRNP.
- · Participated in 'star wars'- stress interview 'Aurora - 2012', an intercollegiate recence fect at st Philomina College, Puttur
- · Participated in 'Number hunt' event in MATHS FIECTA-2017, Proj k.A. Krishnamovithi Birth memorial compititions at st. Alegerus college Milore