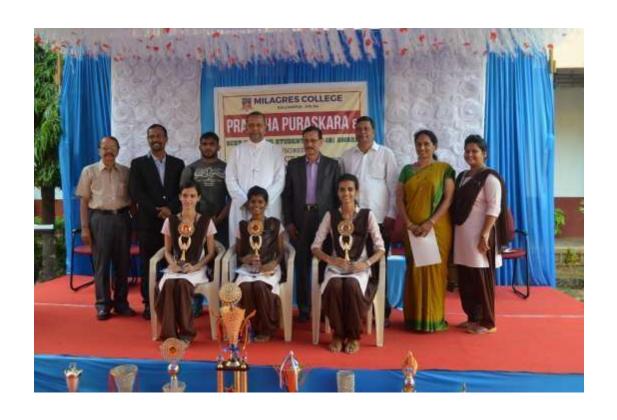

#### BEST OUTGOING STUDENT AWARDS & CERTIFICATES

DRA

MILAGRES COLLEGE, KALLIANPUR-576 114 UDUPI DISTRICT, KARNATAKA, INDIA

**BEST OUTGOING STUDENT AWARD** 

#### Preamble:

To continue its efforts in creating all round personality among its students, college has introduced during this year two novel awards: Best Outgoing Student: one for Men and one for Women students with a cash prize of Rs:25,000(Rupees twenty five thousand) each. The main objective of this award is to encourage our students to excel t in their life. The award shall enable and motivate students to participate in all the extra-curricular activities and to make use of all the infrastructural facilities which are available in the campus.