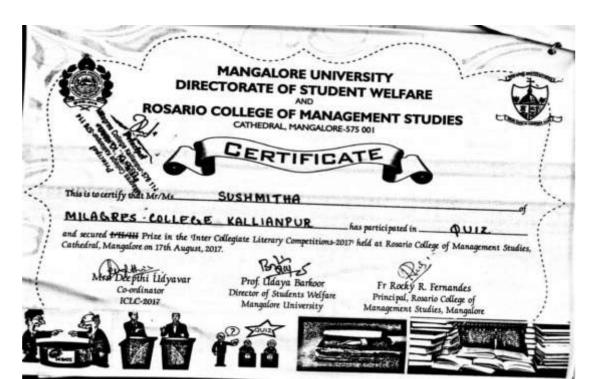

TER COLLEGIATE ACTIVITIES :-Participated in IMPRINTS-2016, national counce Zest, at st. Aloysius College, Hangalore

- · Participated in district level kannada science . seminar compitition dois-16 at Man, vaupt
  - \* Parlicipated in Mega. D.J. Drouza Memorial interco Clocution compitition at Milagres College kallianpur
  - · Participated in University level science quiz compitition at Mahaven College, Moodbidti
  - Participated in Mangalore University level intercollegiate elocution compitition on Grandhian thoughts at Nahaveer College Hood bidai
  - · Participated in district level speak for India karnataka edition conducted by Federal bank at Milagres College
  - · Participated in Mangalore University level general quiz compitition at Rosario college of Management studies, Mine
  - \* Participated in 'Jilla Mattada Nijnona Hela' at PPC, vduji