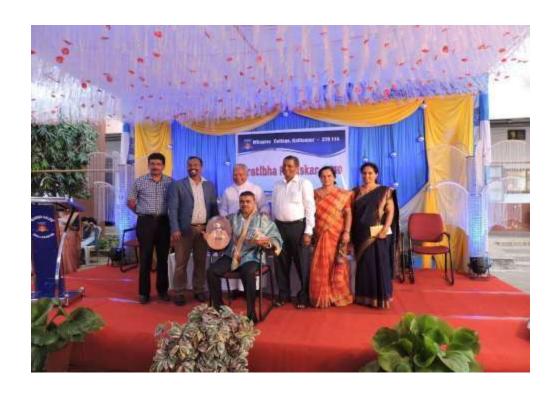

#### Preamble:

To continue its efforts in creating all round personality among its students, college has introduced during this year two novel awards: Best Outgoing Student: one for Men and one for Women students with a cash prize of Rs:25,000(Rupees twenty five thousand) each. The main objective of this award is to encourage our students to excel t in their life. The award shall enable and motivate students to participate in all the extra-curricular activities and to make use of all the infrastructural facilities which are available in the campus.

The Sponsors of the Award: The two awards, Best Outgoing Men Student and Best Outgoing Women student every year has been sponsored by our Alumnus Mr. Alfred Crasto from Kemmannu now working in .............South Africa. He has been sponsoring various activities in the college for the past 25 years. The college remains grateful to him for his sponsorship and continued support.