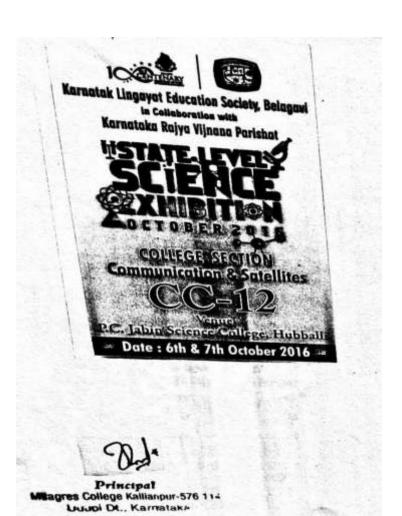

and red in University level 'Phyrics Seminor' State. N. Per. Fr. D'trus memorial Compilitions

Participated in district level science model Govb P. U. College compitition at

- Participated in state level science exhibition oct 2016 at P. C. Jabin Science College, Hubballi conducted by KLE society Belagavi & KRNP.
- · Participated in 'star wars'- stress interview 'Aurora - 2012', an intercollegiate recence fect at st Philomina College, Puttur
- · Participated in 'Number hunt' event in MATHS FIECTA-2017, Proj k.A. Krishnamovithi Birth memorial compititions at st. Alegerus college Milore