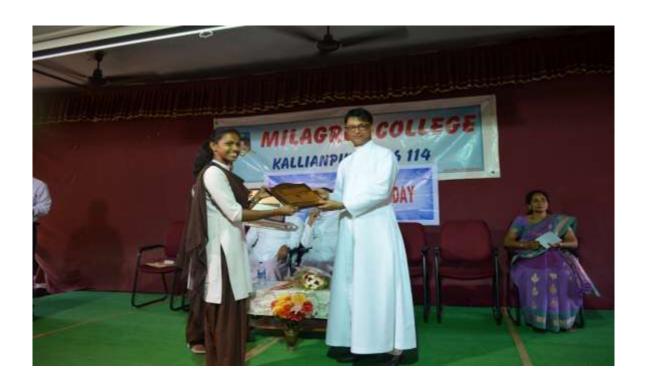

#### BEST OUTGOING STUDENT AWARDS & CERTIFICATES

DRA

MILAGRES COLLEGE, KALLIANPUR-576 114 UDUPI DISTRICT, KARNATAKA, INDIA

**BEST OUTGOING STUDENT AWARD** 