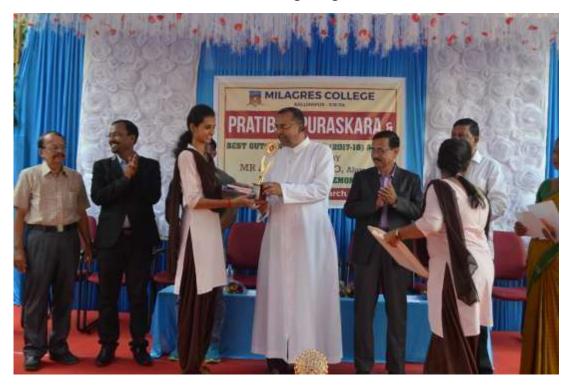

#### BEST OUTGOING STUDENT AWARDS & CERTIFICATES

DRA

MILAGRES COLLEGE, KALLIANPUR-576 114 UDUPI DISTRICT, KARNATAKA, INDIA

**BEST OUTGOING STUDENT AWARD** 

#### Preamble:

To continue its efforts in creating all round personality among its students, college has introduced during this year two novel awards: Best Outgoing Student: one for Men and one for Women students with a cash prize of Rs:25,000(Rupees twenty five thousand) each. The main objective of this award is to encourage our students to excel t in their life. The award shall enable and motivate students to participate in all the extra-curricular activities and to make use of all the infrastructural facilities which are available in the campus.

The Sponsors of the Award: The two awards, Best Outgoing Men Student and Best Outgoing Women student every year has been sponsored by our Alumnus Mr. Alfred Crasto from Kemmannu now working in .............South Africa. He has been sponsoring various activities in the college for the past 25 years. The college remains grateful to him for his sponsorship and continued support.