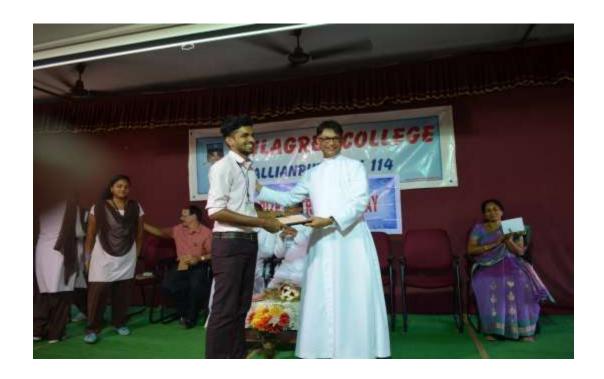

#### BEST OUTGOING STUDENT AWARDS & CERTIFICATES

DRA

MILAGRES COLLEGE, KALLIANPUR-576 114 UDUPI DISTRICT, KARNATAKA, INDIA

**BEST OUTGOING STUDENT AWARD** 

#### Preamble:

To continue its efforts in creating all round personality among its students, college has introduced during this year two novel awards: Best Outgoing Student: one for Men and one for Women students with a cash prize of Rs:25,000(Rupees twenty five thousand) each. The main objective of this award is to encourage our students to excel t in their life. The award shall enable and motivate students to participate in all the extra-curricular activities and to make use of all the infrastructural facilities which are available in the campus.

The Sponsors of the Award: The two awards, Best Outgoing Men Student and Best Outgoing Women student every year has been sponsored by our Alumnus Mr. Alfred Crasto from Kemmannu now working in .............South Africa. He has been sponsoring various activities in the college for the past 25 years. The college remains grateful to him for his sponsorship and continued support.