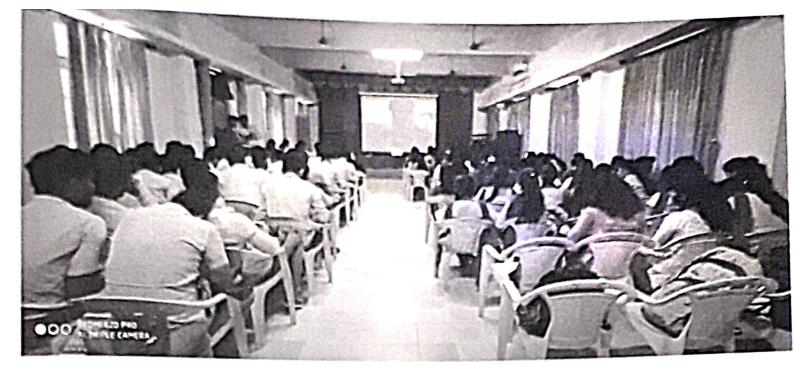

## CAREER GUIDANCE CELL – INAUGURAL PROGRAM

## Date: 16.08.2019, Friday at 3.30pm

Chief Guest: Prof.Radhakrishna Acharya. Director of PRIME Institute & Retired Principal of P.P.Evening College – Udupi.

Venue: A.V Hall

Participants: I.B.P.S Coaching Class Students & III B.COM Students.

The Career Guidance Cell for the year 2019-2020 was inaugurated on 16/08/2019 at the Audio Visual Hall. Prof.Radhakrishna Acharya. Director of PRIME Institute & Retired Principal of P.P.Evening College – Udupi was the chief guest and inaugurated the activities for the year 2019-20. He was given a History of PRIME Institute and said the achievements of their Institution. Sri Rathnakumar (Founder of PRIME Institute) was also the guest of the program. He said about the need of Coaching Classes and along with the Coaching class the Students have to put hard efforts to clear the bank exams. Prof.Gopalakrishna Samaga( Retired Professor of St. Marys college Shirva) was also the guest of the program. Dr. Vincent Alva, Principal Milagres College was the President of the program. Mr Pradeep Joy Moras Convenor of Career Guidance Cell was present. Ms.Saniya of II B.com'B' conducted the Master of Ceremony, Ms.Prathiksha of II B.com 'B' proposed vote of thanks. Final B.com Students & I.B.P.S Coaching class students were present. The program ended with the National Anthem.