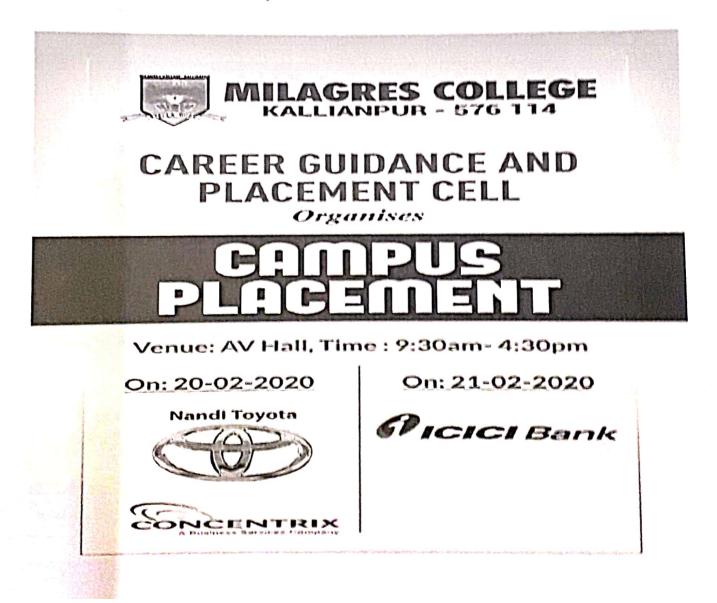

## Career Guidance & Placement Cell– Campus Placement in Milagres College Kallianpur

Date: 20<sup>th</sup>& 21<sup>st</sup> February 2020

Name of the Company:

- 1. Nandi Toyota
- 2. Concentrix
- 3. ICICI Bank
- 4. IDBI Federal Life Insurance Co Ltd

**Participants:** Final Year Students of Milagres College and neighboring Degree college students

The career Guidance & Placement Cell of our college conducted campus placement in Milagres College Kallianpur on 20<sup>th</sup>& 21<sup>st</sup> February 2020. Four Companies were invited, they are

- 1. Nandi Toyota
- 2. Concentrix
- 3. ICICI Bank
- 4. IDBI Federal Life Insurance Company Limited
  - 1. Nandi Toyota The HR Department of Nandi Toyota was present on the occasion. In total 2 rounds were conducted which included group discussion and face-to-face interview. At the end of the drive 16 students were selected.
  - 2. Concentrix-The HR Department of Concentrix conducted online drive. In the beginning, MrVarun HR Manager of Concentrix made a presentation on Zoom App. Two Rounds were conducted; 1) Voice Assessment (Recorded Video) Interview on smart phone. 2) Aptitude Test (objective type test on smart phone). Students downloaded the