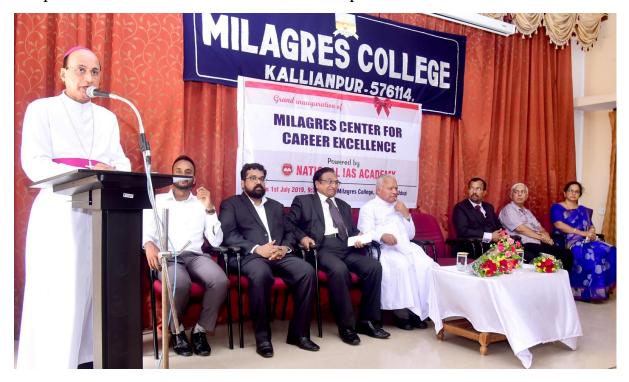

### MILAGRES CENTER FOR CAREER EXCELLENCE-INAUGURAL CEREMONY ON MONDAY 01.07.2019

Milagres College Kallianpur started a new department Milagres Center for Career excellence which provides training to the students on various competitive exams. It was inaugurated on Monday 01.07.2019 in the college Most Rev Dr. Gerald Isaac Lobo, Bishop of Udupi diocese premise. inaugurated the centre and blessed all. In his inaugural address he opined we should have a clear sense of purpose in our lives and a clear plan to move in the direction of our dreams; we can transform our outlook and confidence. After launching Milagres Center for Career Excellence powered by National IAS Academy and inaugurating computer lab at Milagres College, Kallianpur Bishop said, after establishing a new diocese, we have moving towards various 18 commissions and Education is one of them. The diocese would giving all necessary guidance and help for the students who going to study in higher government related courses like IAS, IPS etc. We are doing what former President of India Abdul Kalam addressed to the students of the country. Students should have vision and dream for the successful career. Success is ten percent inspiration and ninety percent perspiration, goes the old saying by Thomas Edison. The idea of that hard work is the most important aspect of new inventions. Ninety percent of genius is hard work. As for genius being inspired, important is in most cases another word for perspiration, he said.

Earlier Bishop launched Milagres Center for Career Excellence by lighting a lamp along with the guests. Rev Dr. Prakash Anil Castalino, Assistant Professor Department of Chemistry conducted the invocation with prayers. Bishop later inaugurated the computer lab for PU students as well as degree students by cutting a ribbon. Bishop blessed the computer lab by sprinkled the Holy water on computer lab hall. During the stage programme, Bishop was presided the programme. On the dais, Correspondent of Milagres Educational Institutions, Very Rev Dr. Lawrence C D'Souza, B. A Nagesh, former Civil Servant, Advk Bun, Retired Professor from Andhra University, Sunil BN Director National IAS Academy were present. Sunil BN and Correspondent Rev Dr. Lawrence D'Souza spoke during the occasion. Mr. Subrahmanyan and Mrs. Sulatha Shenoy parents of the new course students and Ms.Anushka a student spoke in regard to the new course and their aspiration towards the college. Dr. Vincent Alva gave keynote address and welcomed the gatherings. Savitha Hebbar proposed vote of thanks. Prof. Joseph Fernandes compeered the programme. Former professors, retired staff and parents and students of new course were present.