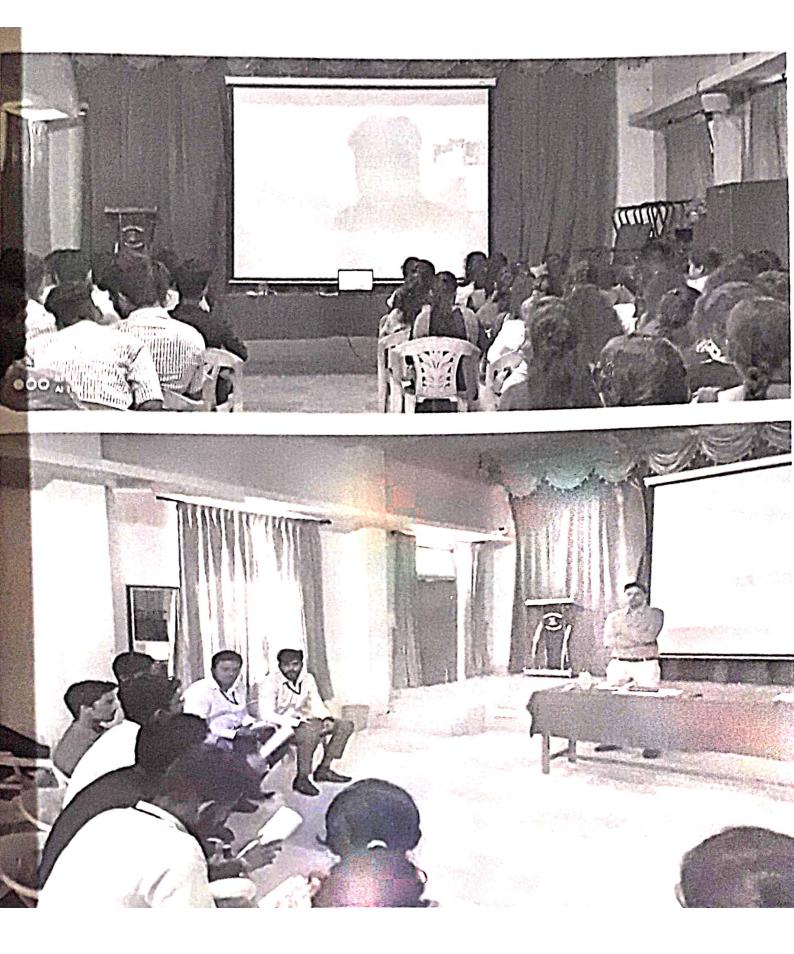

## CAREER GUIDANCE CELL – INAUGURAL PROGRAM

## Date: 16.08.2019, Friday at 3.30pm

Chief Guest: Prof.Radhakrishna Acharya. Director of PRIME Institute & Retired Principal of P.P.Evening College – Udupi.

Venue: A.V Hall

Participants: I.B.P.S Coaching Class Students & III B.COM Students.

The Career Guidance Cell for the year 2019-2020 was inaugurated on 16/08/2019 at the Audio Visual Hall. Prof.Radhakrishna Acharya. Director of PRIME Institute & Retired Principal of P.P.Evening College – Udupi was the chief guest and inaugurated the activities for the year 2019-20. He was given a History of PRIME Institute and said the achievements of their Institution. Sri Rathnakumar (Founder of PRIME Institute) was also the guest of the program. He said about the need of Coaching Classes and along with the Coaching class the Students have to put hard efforts to clear the bank exams. Prof.Gopalakrishna Samaga( Retired Professor of St. Marys college Shirva) was also the guest of the program. Dr. Vincent Alva, Principal Milagres College was the President of the program. Mr Pradeep Joy Moras Convenor of Career Guidance Cell was present. Ms.Saniya of II B.com'B' conducted the Master of Ceremony, Ms.Prathiksha of II B.com 'B' proposed vote of thanks. Final B.com Students & I.B.P.S Coaching class students were present. The program ended with the National Anthem.