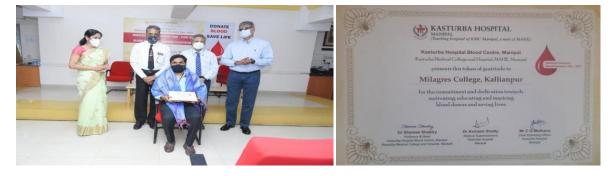

#### Felicitation to Milagres College Kallianpur

Programme Name: National Voluntary Blood Donation Day-2021

Organizers: KMC Manipal

Date: Friday, 01.10.2021 at 10AM

Chief Guest: Dr Sharath Rao, Dean KMC Manipal

NAAC Criteria: Criteria 3

Milagres College Kallianpur: Kasthurba Hospital Manipal organized a programme on "Blood Donor Motivators Felicitation" on Friday, 01.10.2021 at KMC Manipal. This programme was organized on the occasion of National Voluntary Blood Donation Day-2021. Dr Sharath Kumar Rao, Dean, KMC Manipal was the Chief Guest for the programme. During this occasion Mr Ravinandan, PRO Milagres College Kallianpur was felicitated on behalf of the institution for organizing the blood donation camp in the college. KMC and Milagres College Kallianpur have signed MoU for organizing blood donation camps in the college twice a year. KMC has recognized the institution for organizing the blood donation camps in the college.

Principal Milagres College Kallianpur-576 114 Uusoi Dt., Karnataka

KASTURBA HOSPITAL MANIPAL (Teaching bospital of KMC Manipal, a unit of MAHE)

National Voluntary Blood Donation Day - 2021 in recognition of your noble services Kasturba Hospital Blood Centre, Manipal presents this token of gratitude to

### Milagres College, Kallianpur

for the commitment and dedication towards motivating, educating and inspiring blood donors and saving lives.

Dr Avinash Shetty Medical Superintendent Kasturba Hospital Manipal

a Hun

Authans.

Mr C G Muthana Chief Operating Officer Kasturba Hospital Manipal

-

Shance Sharty Dr Shamee Sharty Professor & Head Kasturba Hospital Blood Centre, Manipal Kasturba Medical College and Hospital, Manipal