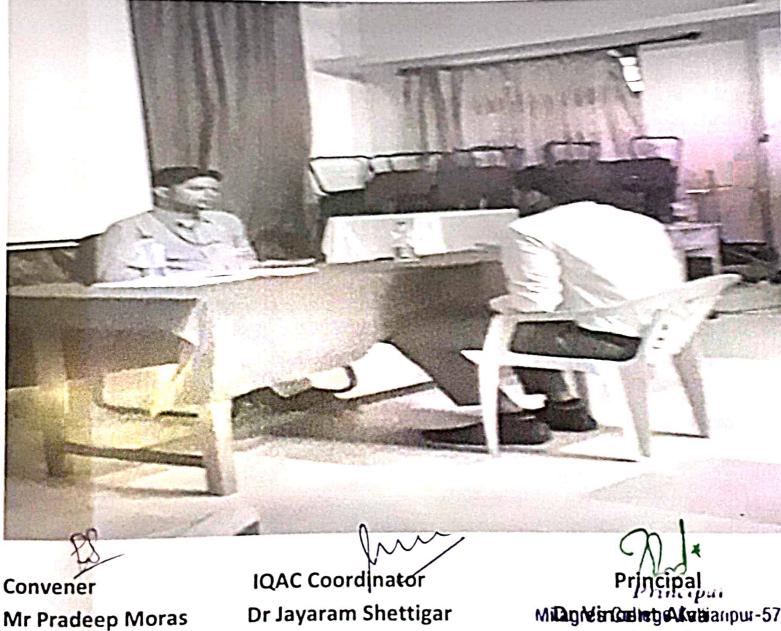

The Career Guidance Cell for the year 2019-2020 was inaugurated on 16/08/2019 at the Audio Visual Hall. Prof.Radhakrishna Acharya. Director of PRIME Institute & Retired Principal of P.P.Evening College – Udupi was the chief guest and inaugurated the activities for the year 2019-20. He was given a History of PRIME Institute and said the achievements of their Institution. Sri Rathnakumar (Founder of PRIME Institute) was also the guest of the program. He said about the need of Coaching Classes and along with the Coaching class the Students have to put hard efforts to clear the bank exams. Prof.Gopalakrishna Samaga( Retired Professor of St. Marys college Shirva) was also the guest of the program. Dr. Vincent Alva, Principal Milagres College was the President of the program. Mr Pradeep Joy Moras Convenor of Career Guidance Cell was present. Ms.Saniya of II B.com'B' conducted the Master of Ceremony, Ms.Prathiksha of II B.com 'B' proposed vote of thanks. Final B.com Students & I.B.P.S Coaching class students were present. The program ended with the National Anthem.

CONVENOR

Mr Pradeep Moras

Dr Jayaram Shettigar

Uuupi Dt., Karnataka