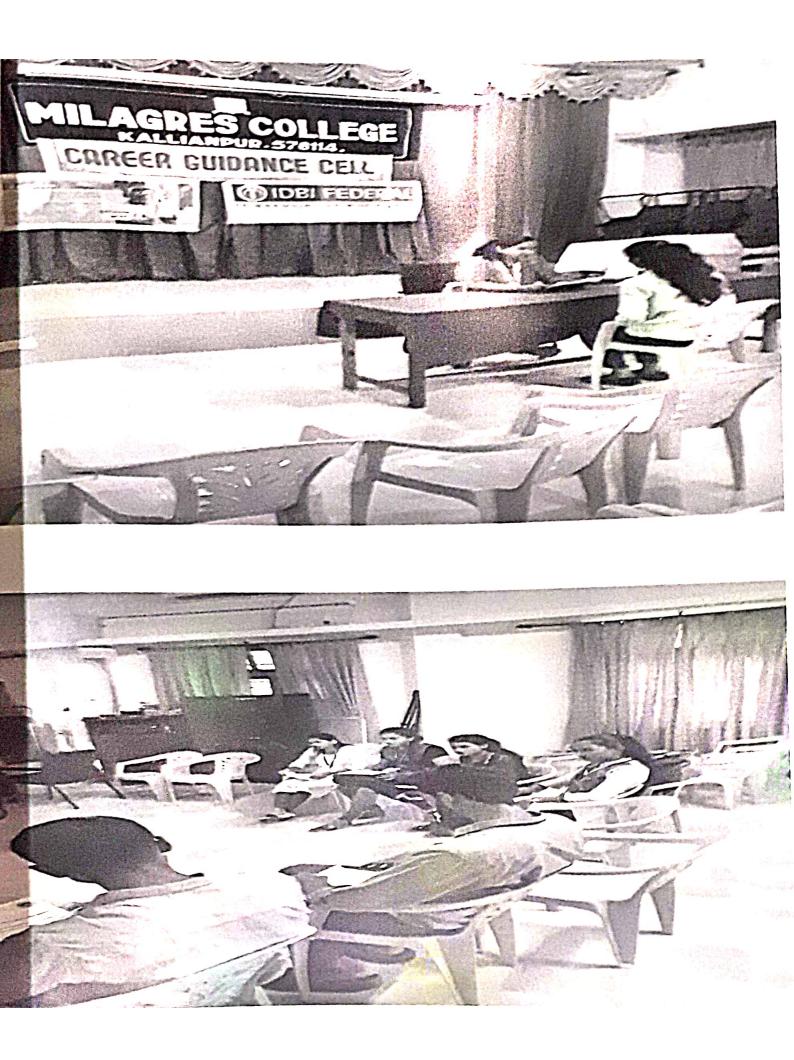

## CAREER GUIDANCE CELL – INAUGURAL PROGRAM

## Date: 16.08.2019, Friday at 3.30pm

Chief Guest: Prof.Radhakrishna Acharya. Director of PRIME Institute & Retired Principal of P.P.Evening College – Udupi.

Venue: A.V Hall

Participants: I.B.P.S Coaching Class Students & III B.COM Students.

The Career Guidance Cell for the year 2019-2020 was inaugurated on 16/08/2019 at the Audio Visual Hall. Prof.Radhakrishna Acharya. Director of PRIME Institute & Retired Principal of P.P.Evening College – Udupi was the chief guest and inaugurated the activities for the year 2019-20. He was given a History of PRIME Institute and said the achievements of their Institution. Sri Rathnakumar (Founder of PRIME Institute) was also the guest of the program. He said about the need of Coaching Classes and along with the Coaching class the Students have to put hard efforts to clear the bank exams. Prof.Gopalakrishna Samaga( Retired Professor of St. Marys college Shirva) was also the guest of the program. Dr. Vincent Alva, Principal Milagres College was the President of the program. Mr Pradeep Joy Moras Convenor of Career Guidance Cell was present. Ms.Saniya of II B.com'B' conducted the Master of Ceremony, Ms.Prathiksha of II B.com 'B' proposed vote of thanks. Final B.com Students & I.B.P.S Coaching class students were present. The program ended with the National Anthem.