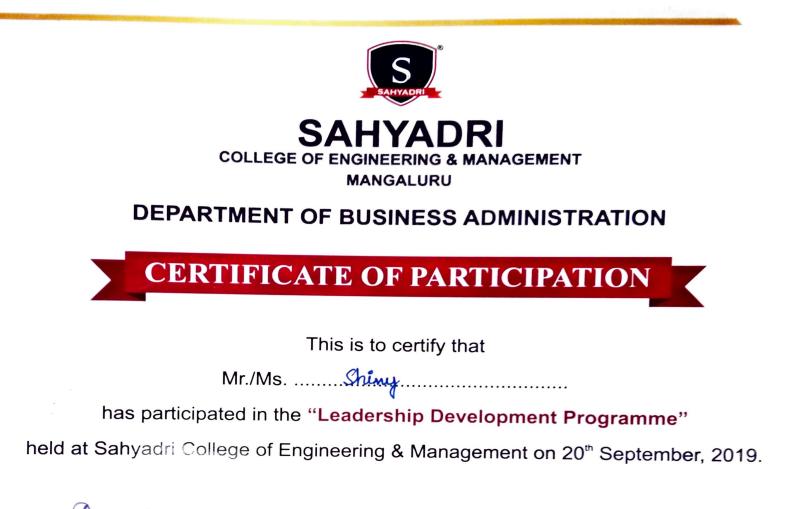

Mr./Ms. Huenal

has participated in the "Leadership Development Programme"

held at Sahyadri College of Engineering & Management on 20<sup>th</sup> September, 2019.

**Dr. Vishal Samartha** Director Dept. of Business Administration

Prof. Sushma V Programme Coordinator Dept. of Business Administration

Scanned By Scanner Go