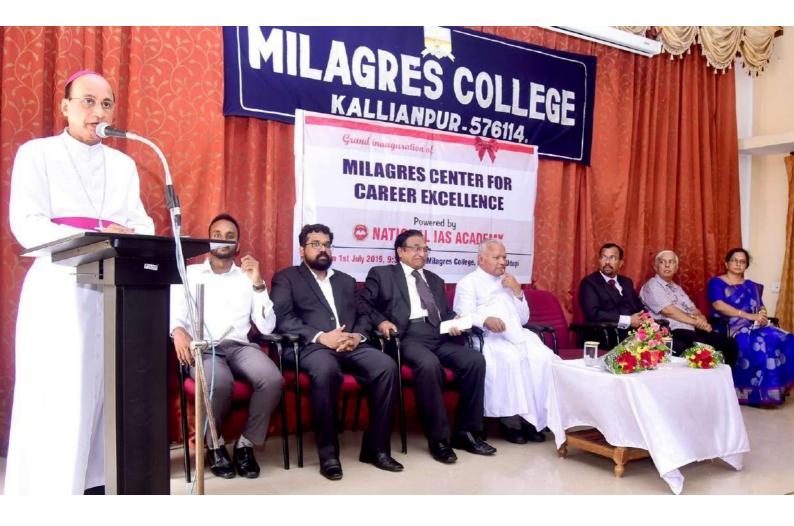

### MILAGRES CENTER FOR CAREER EXCELLENCE-INAUGURAL CEREMONY ON MONDAY 01.07.2019

Milagres College Kallianpur started a new department Milagres Center for Career excellence which provides training to the students on various competitive exams. It was inaugurated on Monday 01.07.2019 in the college Most Rev Dr. Gerald Isaac Lobo, Bishop of Udupi diocese premise. inaugurated the centre and blessed all. In his inaugural address he opined we should have a clear sense of purpose in our lives and a clear plan to move in the direction of our dreams; we can transform our outlook and confidence. After launching Milagres Center for Career Excellence powered by National IAS Academy and inaugurating computer lab at Milagres College, Kallianpur Bishop said, after establishing a new diocese, we have moving towards various 18 commissions and Education is one of them. The diocese would giving all necessary guidance and help for the students who going to study in higher government related courses like IAS, IPS etc. We are doing what former President of India Abdul Kalam addressed to the students of the country. Students should have vision and dream for the successful career. Success is ten percent inspiration and ninety percent perspiration, goes the old saying by Thomas Edison. The idea of that hard work is the most important aspect of new inventions. Ninety percent of genius is hard work. As for genius being inspired, important is in most cases another word for perspiration, he said.

Earlier Bishop launched Milagres Center for Career Excellence by lighting a lamp along with the guests. Rev Dr. Prakash Anil Castalino, Assistant Professor Department of Chemistry conducted the invocation with prayers. Bishop later inaugurated the computer lab for PU students as well as degree students by cutting a ribbon. Bishop blessed the computer lab by sprinkled the Holy water on computer lab hall. During the stage programme, Bishop was presided the programme. On the dais, Correspondent of Milagres Educational Institutions, Very Rev Dr. Lawrence C D'Souza, B. A Nagesh, former Civil Servant, Advk Bun, Retired Professor from Andhra University, Sunil BN Director National IAS Academy were present. Sunil BN and Correspondent Rev Dr. Lawrence D'Souza spoke during the occasion. Mr. Subrahmanyan and Mrs. Sulatha Shenoy parents of the new course students and Ms.Anushka a student spoke in regard to the new course and their aspiration towards the college. Dr. Vincent Alva gave keynote address and welcomed the gatherings. Savitha Hebbar proposed vote of thanks. Prof. Joseph Fernandes compeered the programme. Former professors, retired staff and parents and students of new course were present.