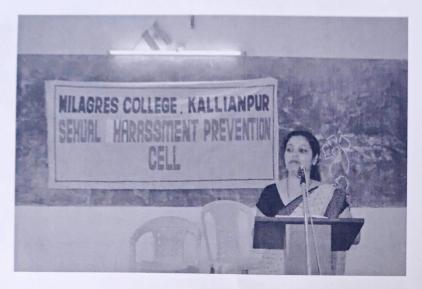

Mrs.Soujanya Karunakar Shetty Administrator, Dr. A.V. Baliga Institution

On 22<sup>nd</sup> September 2017, Women Cell unit conducted a programme related on sexual harassment. The resource person of the programme was Mrs.Soujanya Karunakar Shetty. The Convener of the Programme was Mrs. Clara Menezes.President and Vice President of the women Cell were present in the Programme. Ancilla was the class representative of I BCOM 'B' class.