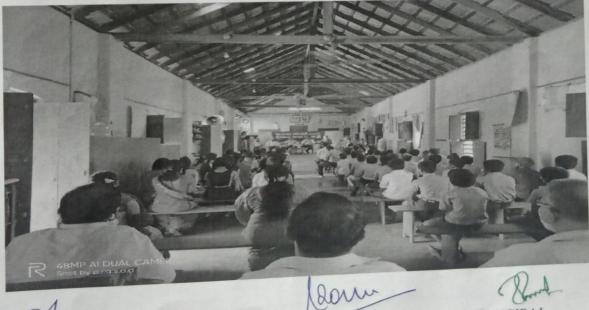

#### **NATIONAL SERVICE SCHEME- Blood donation**

Program Name: Blood donation

Organizers: NSS Unit

Date: 4/2/2021

Venue: library building

#### Participants: NSS Volunteers

On the occasion of National Youth day our college NSS unit along with KMC Manipal blood donation camp was held in college on 4/2/2021 inauguration ceremony was done at 9:30 am .winners of short film were also given cash price .Then the blood donation was held in the library building .Fr. Valerian Mendonca was the president of the program .Principal Dr.Vincent alva along with the other guest were also present .Master of ceremony was done by Mr.Ravinandan Bhatt .Prayer team was led by NSS volunteers .NSS officers Mrs.Anupama Jogi and Mr.Melson Dsouza along with NSS leaders Pavan, Manjunath, Suvag, Varshini,Shreya were present . 121 donors donated the blood .The program was a great success.