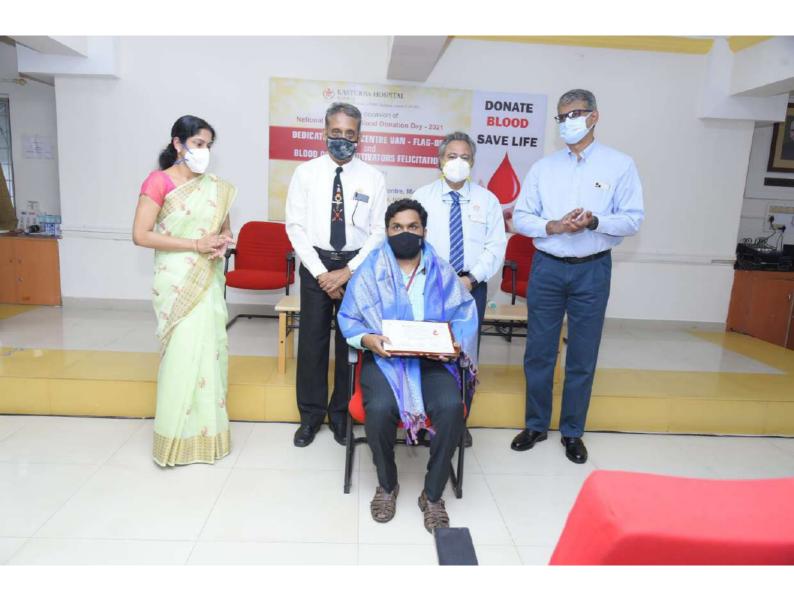

#### Felicitation to Milagres College Kallianpur

Programme Name: National Voluntary Blood Donation Day-2021

Organizers: KMC Manipal

Date: Friday, 01.10.2021 at 10AM

Chief Guest: Dr Sharath Rao, Dean KMC Manipal

NAAC Criteria: Criteria 3

Milagres College Kallianpur: Kasthurba Hospital Manipal organized a programme on "Blood Donor Motivators Felicitation" on Friday, 01.10.2021 at KMC Manipal. This programme was organized on the occasion of National Voluntary Blood Donation Day-2021. Dr Sharath Kumar Rao, Dean, KMC Manipal was the Chief Guest for the programme. During this occasion Mr Ravinandan, PRO Milagres College Kallianpur was felicitated on behalf of the institution for organizing the blood donation camp in the college. KMC and Milagres College Kallianpur have signed MoU for organizing blood donation camps in the college twice a year. KMC has recognized the institution for organizing the blood donation camps in the college.