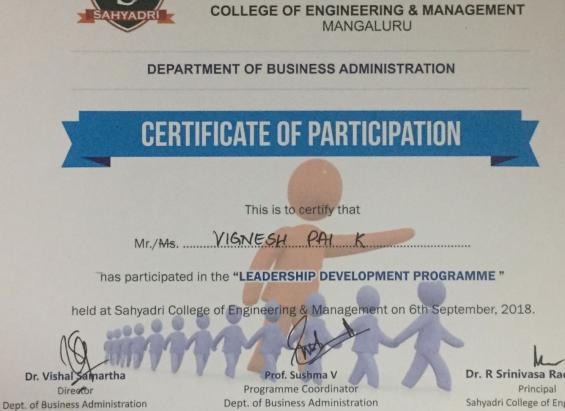

rtfelt gratitude for giving us the permission to conduct the prelims in your esteemed institution as well as sending your students and faculty co-ordinator to our campus to participate in the Grand Finale.

We look forward for the same kind of support and co-operation in future.

Thankyou,

1he Dr. Vishal Samariha

Director -Difector Department of Business Administration Sahyadri College of Engineering & Management

Prof. Padmanabha B

Whiz-Quiz Co-ordinator

Commence

12/2/20

Tel: + 91 824 2277222 | Fax: + 91 824 2277444 | Email: collegeoffice@sahyadri.edu.in | website: www.sahyadri.edu.in

## BHANDARY FOUNDATION



Dr. Vishal Samartha Director Dept. of Business Administration

Ø

Prof. Sushma V Programme Coordinator Dept. of Business Administration

Dr. R Srinivasa Rao Kunte Principal



SAHYADRI

Sahyadri Campus, Mangaluru - 575007

Dr. R Srinivasa Rao Kunte

Sahyadri College of Engg. & Mgt.

#### **NATIONAL SERVICE SCHEME- Blood donation**

Program Name: Blood donation

Organizers: NSS Unit

Date: 4/2/2021

Venue: library building

#### Participants: NSS Volunteers

On the occasion of National Youth day our college NSS unit along with KMC Manipal blood donation camp was held in college on 4/2/2021 inauguration ceremony was done at 9:30 am .winners of short film were also given cash price .Then the blood donation was held in the library building .Fr. Valerian Mendonca was the president of the program .Principal Dr.Vincent alva along with the other guest were also present .Master of ceremony was done by Mr.Ravinandan Bhatt .Prayer team was led by NSS volunteers .NSS offi