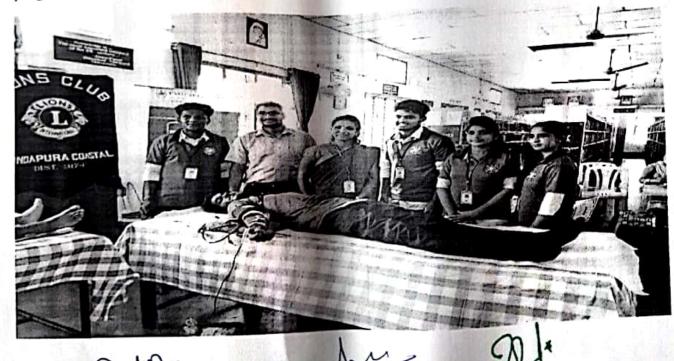

#### **NATIONAL SERVICE SCHEME- Blood donation**

Program Name: Blood donation

Organizers: NSS Unit

Date: 4/2/2021

Venue: library building

#### Participants: NSS Volunteers

On the occasion of National Youth day our college NSS unit along with KMC Manipal blood donation camp was held in college on 4/2/2021 inauguration ceremony was done at 9:30 am .winners of short film were also given cash price .Then the blood donation was held in the library building .Fr. Valerian Mendonca was the president of the program .Principal Dr.Vincent alva along with the other guest were also present .Master of ceremony was done by Mr.Ravinandan Bhatt .Prayer team was led by NSS volunteers .NSS officers Mrs.Anupama Jogi and Mr.Melson Dsouza along with NSS leaders Pavan, Manjunath, Suvag, Varshini,Shreya were present . 121 donors donated the blood .The program was a great success.