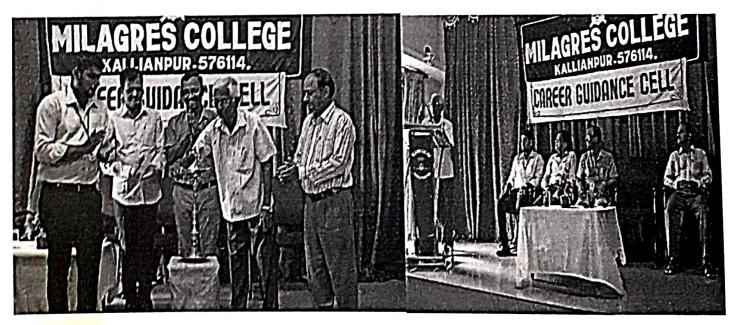

## CAREER GUIDANCE CELL – INAUGURAL PROGRAM

## Date: 16.08.2019, Friday at 3.30pm

Chief Guest: Prof.Radhakrishna Acharya. Director of PRIME Institute & Retired Principal of P.P.Evening College – Udupi.

Venue: A.V Hall

Participants: I.B.P.S Coaching Class Students & III B.COM Students.

The Career Guidance Cell for the year 2019-2020 was inaugurated on 16/08/2019 at the Audio Visual Hall. Prof.Radhakrishna Acharya. Director of PRIME Institute & Retired Principal of P.P.Evening College – Udupi was the chief guest and inaugurated the activities for the year 2019-20. He was given a History of PRIME Institute and said the achievements of their Institution. Sri Rathnakumar (Founder of PRIME Institute) was also the guest of the program. He said about the need of Coaching Classes and along with the Coaching class the Students have to put hard efforts to clear the bank exams. Prof.Gopalakrishna Samaga( Retired Professor of St. Marys college Shirva) was also the guest of the program. Dr. Vincent Alva, Principal Milagres College was the President of the program. Mr Pradeep Joy Moras Convenor of Career Guidance Cell was present. Ms.Saniya of II B.com'B' conducted the Master of Ceremony, Ms.Prathiksha of II B.com 'B' proposed vote of thanks. Final B.com Students & I.B.P.S Coaching class students were present. The program ended with the National Anthem.