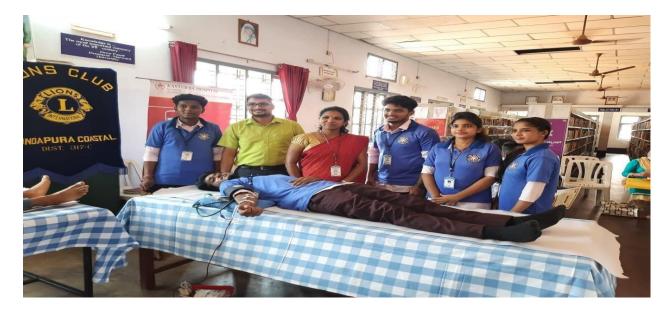

#### **NATIONAL SERVICE SCHEME- Blood donation**

Program Name: Blood donation

Organizers: NSS Unit

Date: 4/2/2021

Venue: library building

#### Participants: NSS Volunteers

On the occasion of National Youth day our college NSS unit along with KMC Manipal blood donation camp was held in college on 4/2/2021 inauguration ceremony was done at 9:30 am .winners of short film were also given cash price .Then the blood donation was held in the library building .Fr. Valerian Mendonca was the president of the program .Principal Dr.Vincent alva along with the other guest were also present .Master of ceremony was done by Mr.Ravinandan Bhatt .Prayer team was led by NSS volunteers .NSS officers Mrs.Anupama Jogi and Mr.Melson Dsouza along with NSS leaders Pavan, Manjunath, Suvag, Varshini,Shreya were present . 121 donors donated the blood .The program was a great success.

## NATIONAL SERVICE SCHEME- Blood donation

Program Name:Blood donation

**Organizers:** NSS Unit

Date: 4/2/2021

Venue: library building

#### Participants: NSS Volunteers

On the occasion of National Youth day our college NSS unit along with KMC Manipalblood donation camp was held in college on 4/2/2021 inauguration ceremony was done at 9:30 am winners of short film were also given cash price. Then the blood donation was held in the library building .Fr. Valerian Mendonca was the president of the program .Principal Dr.Vincentalva along with the other guest were also present .Master of ceremony was done by Mr.Ravinandan Bhatt .Prayer team was led by NSS volunteers .NSS officers Mrs.AnupamaJogi and Mr.Melson Dsouza along with NSS leaders Pavan,Manjunath,Suvag,Varshini,Shreya were present . 121 donors donated the blood .The program was a great success.