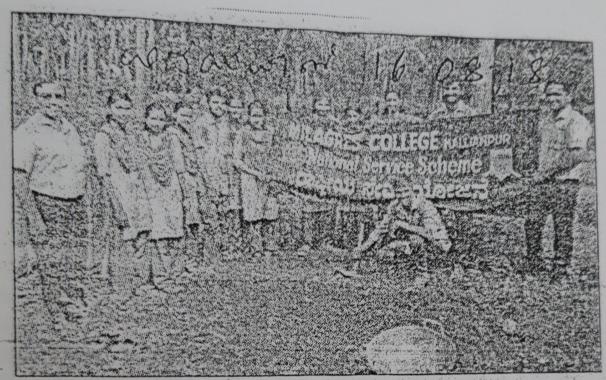

## NATIONAL SERVICE SCHEME - PADDY CULTIVATION PROGRAMME

Organizers: NSS Unit

Date: 13.07.2018, Saturday at 10 am

Chief Guest: Mr. Lokesh Poojary, Farmer

Venue:Belmaru, Kolalarigiri

Participants: NSS Volunteers

The NSS Unit for the year 2018-2019 was organized paddy cultivation programme on Saturday 13<sup>th</sup> July 2018 at Belmar. This was the weekend camp for the NSS Volunteers. Mr. SudhakarBhat's land was cultivated by the NSS Volunteers. Mr. LokeshPoojary, a farmer guided the volunteers how to cultivate, what are the various measures to be taken before the cultivation and also the steps to be taken after the cultivation. Dr. JayramShettigar, department of History Milagres College Kallianpur was present during the occasion. Mr.RavinandanS T and Mrs.Anupama, NSS ProgrammeOfficers were present. Mr. Prajwal Shetty II B.Com "B" initiated the programme. All the second year NSS volunteers were present.

Principal
Magres College Kallianpur-576 1 is
Udupi Dt., Karnatake

ver 3322 2. 000000

್ರಿಶ್ಯಾವರ: ಕಲ್ಯಾಣಪುರಮಿಲಾಗ್ರಿಸ್ ಕಾಲೇಜಿನ ಎನ್ನೆಸ್ಸೆಸ್ ಘಟಕದ ಪತಿಯಿಂದ ವಾರಾಂತ್ಯದ ಶಿಬಿರದ ಅಂಗವಾಗಿ ವಿದ್ಯಾರ್ಥಿಗಳಿಗೆ ಕಿಂಯ ಬಗ್ಗೆ ಅರಿವು ಮೂಡಿಸಲು ಬೆಳ್ಳಾರಿನ ಸುಧಾಕರ ಭಟ್ ಅವರ ಒಂದು ಎಕರೆ ಗದ್ದೆಯಲ್ಲಿ ನಾಟಿ ಕಾರ್ನ ನಡೆಸಿದರು. ಸ್ಥೇಯ ಕೋಕೇಶ್ ಪೂಜಾರಿ ಮಾರ್ಗದರ್ಶನ ನೀಡಿದರು. ಎನೈಸ್ಸೆಸ್ ನಾಯಕ ಪ್ರಜ್ಞರ್ ಶೆಟ್ಟ ಅಧಿಕಾರಿಗಳಾದ ರವಿನಂದನ್, ಅನುಪಮಾ ಕೋಗಿ, ಸ್ವಯಂಸೇವಕರು ಭಾಗವಹಿಸಿದ್ದರು.