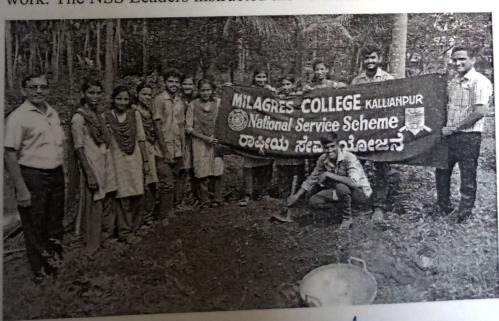

## NATIONAL SERVICE SCHEME - PADDY CULTIVATION PROGRAMME

Organizers: NSS Unit

Date: 13.07.2018, Saturday at 10 am

Chief Guest: Mr. Lokesh Poojary, Farmer

Venue:Belmaru, Kolalarigiri

Participants: NSS Volunteers

The NSS Unit for the year 2018-2019 was organized paddy cultivation programme on Saturday 13<sup>th</sup> July 2018 at Belmar. This was the weekend camp for the NSS Volunteers. Mr. SudhakarBhat's land was cultivated by the NSS Volunteers. Mr. LokeshPoojary, a farmer guided the volunteers how to cultivate, what are the various measures to be taken before the cultivation and also the steps to be taken after the cultivation. Dr. JayramShettigar, department of History Milagres College Kallianpur was present during the occasion. Mr.RavinandanS T and Mrs.Anupama, NSS ProgrammeOfficers were present. Mr. Prajwal Shetty II B.Com "B" initiated the programme. All the second year NSS volunteers were present.

Principal
Magres College Kallianpur-576 1 is
Udupi Dt., Karnatake

ver 3322 2. 000000

್ರಿಶ್ಯಾವರ: ಕಲ್ಯಾಣಪುರಮಿಲಾಗ್ರಿಸ್ ಕಾಲೇಜಿನ ಎನ್ನೆಸ್ಸೆಸ್ ಘಟಕದ ಪತಿಯಿಂದ ವಾರಾಂತ್ಯದ ಶಿಬಿರದ ಅಂಗವಾಗಿ ವಿದ್ಯಾರ್ಥಿಗಳಿಗೆ ಕಿಂಯ ಬಗ್ಗೆ ಅರಿವು ಮೂಡಿಸಲು ಬೆಳ್ಳಾರಿನ ಸುಧಾಕರ ಭಟ್ ಅವರ ಒಂದು ಎಕರೆ ಗದ್ದೆಯಲ್ಲಿ ನಾಟಿ ಕಾರ್ನ ನಡೆಸಿದರು. ಸ್ಥೇಯ ಕೋಕೇಶ್ ಪೂಜಾರಿ ಮಾರ್ಗದರ್ಶನ ನೀಡಿದರು. ಎನೈಸ್ಸೆಸ್ ನಾಯಕ ಪ್ರಜ್ಞರ್ ಶೆಟ್ಟ ಅಧಿಕಾರಿಗಳಾದ ರವಿನಂದನ್, ಅನುಪಮಾ ಕೋಗಿ, ಸ್ವಯಂಸೇವಕರು ಭಾಗವಹಿಸಿದ್ದರು.