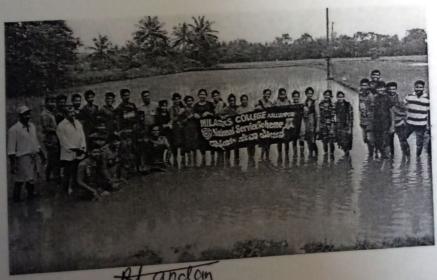

## NATIONAL SERVICE SCHEME - PADDY CULTIVATION PROGRAMME

Organizers: NSS Unit

Date: 13.07.2018, Saturday at 10 am

Chief Guest: Mr. Lokesh Poojary, Farmer

Venue:Belmaru, Kolalarigiri

Participants: NSS Volunteers

The NSS Unit for the year 2018-2019 was organized paddy cultivation programme on Saturday 13<sup>th</sup> July 2018 at Belmar. This was the weekend camp for the NSS Volunteers. Mr. SudhakarBhat's land was cultivated by the NSS Volunteers. Mr. LokeshPoojary, a farmer guided the volunteers how to cultivate, what are the various measures to be taken before the cultivation and also the steps to be taken after the cultivation. Dr. JayramShettigar, department of History Milagres College Kallianpur was present during the occasion. Mr.RavinandanS T and Mrs.Anupama, NSS ProgrammeOfficers were present. Mr. Prajwal Shetty II B.Com "B" initiated the programme. All the second year NSS volunteers were present.