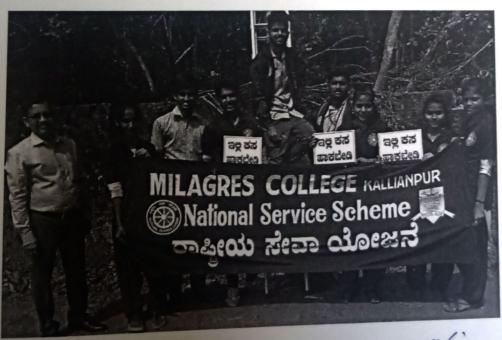

## NATIONAL SERVICE SCHEME - PADDY CULTIVATION PROGRAMME

Organizers: NSS Unit

Date: 13.07.2018, Saturday at 10 am

Chief Guest: Mr. Lokesh Poojary, Farmer

Venue:Belmaru, Kolalarigiri

Participants: NSS Volunteers

The NSS Unit for the year 2018-2019 was organized paddy cultivation programme on Saturday 13<sup>th</sup> July 2018 at Belmar. This was the weekend camp for the NSS Volunteers. Mr. SudhakarBhat's land was cultivated by the NSS Volunteers. Mr. LokeshPoojary, a farmer guided the volunteers how to cultivate, what are the various measures to be taken before the cultivation and also the steps to be taken after the cultivation. Dr. JayramShettigar, department of History Milagres College Kallianpur was present during the occasion. Mr.RavinandanS T and Mrs.Anupama, NSS ProgrammeOfficers were present. Mr. Prajwal Shetty II B.Com "B" initiated the programme. All the second year NSS volunteers were present.