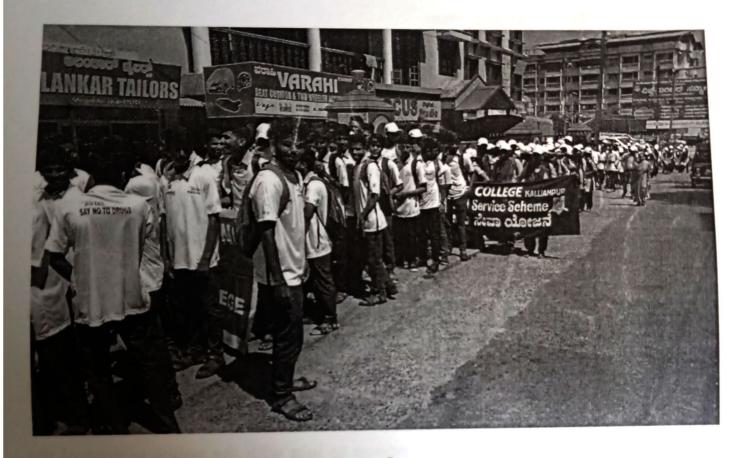

gal drug consumption is not the medicine for the depression. It is responsibility of teacher, Principals' and parents to give valuable counseling with their children and student when their character has changed. The use of synthetic drugs is not the way to problems of drug user. Students should inform the police when supply or sale of said.Laxman B. Nimbargi presided over the valedictory drugs, programme. Raghupathy Bhat, local MLA, Dr. M. Mohan Alva of Alvas Educational Institutions were addressed the gatherings. Kumarachandra Additional

SP, Sandesh Shetty and Deepak of Airtel Nagaraj Rao Convener of Press Club of Udupi and other were present on the dais. Shashidher Masthibail welcomed the gatherings while Deepak Jain delivered vote of thanks. Maichael Rodrigues compared the programme.



NSS PROGRAM OFFICER

IQACCOORDINATOR

PRINCIPAL
Principal
MILAGRES COLLEGE
LLL WIPUR - 576114, Udupi Dir

#### MILAGRES COLLEGE KALLIANPUR NATIONAL SERVICE SCHEME 2018-19 PARTICIPANTS LIST PROGRAMME: WALKATHON DATE: 14.09.2018 **SIGNATURE** SI.NO CLASS NAME Lalith Nayak. TIBA Robintaj Ashwini II BA TI BSC Shiva Prasad II BSC I BSC Prathul II BCA Ashik II BCA Chaithanya Megha & Naik II BLA I BCA Sagar S II Bcom A Seema 10 II Brom B Anusha 11 II Brom B Karthik Chethan Bangera + BCOMA I Brom A Gaurar C Kumat 14 II BCA

Ashwath

And \*

Principal
Magres College Kallianpur-576 11Vouoi Dt., Karnataka

## NATIONAL SERVICE SCHEME – SOCIAL SERVICE

Program Name: Swachatha Programme

Organizers: NSS Unit

Date: 03.02.2019, Sunday at 9.30 am

Chief Guest: Prof. Melwin C Rego, HOD, Dept of Sociology