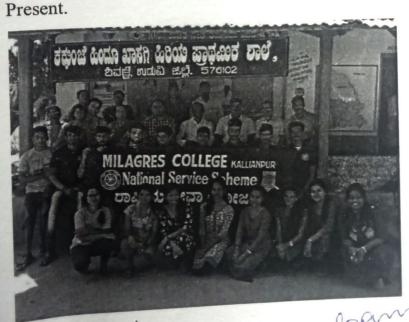

## NATIONAL SERVICE SCHEME - PADDY CULTIVATION PROGRAMME

Organizers: NSS Unit

Date: 13.07.2018, Saturday at 10 am

Chief Guest: Mr. Lokesh Poojary, Farmer

Venue:Belmaru, Kolalarigiri

Participants: NSS Volunteers

The NSS Unit for the year 2018-2019 was organized paddy cultivation programme on Saturday 13<sup>th</sup> July 2018 at Belmar. This was the weekend camp for the NSS Volunteers. Mr. SudhakarBhat's land was cultivated by the NSS Volunteers. Mr. LokeshPoojary, a farmer guided the volunteers how to cultivate, what are the various measures to be taken before the cultivation and also the steps to be taken after the cultivation. Dr. JayramShettigar, department of History Milagres College Kallianpur was present during the occasion. Mr.RavinandanS T and Mrs.Anupama, NSS ProgrammeOfficers were present. Mr. Prajwal Shetty II B.Com "B" initiated the programme. All the second year NSS volunteers were present.