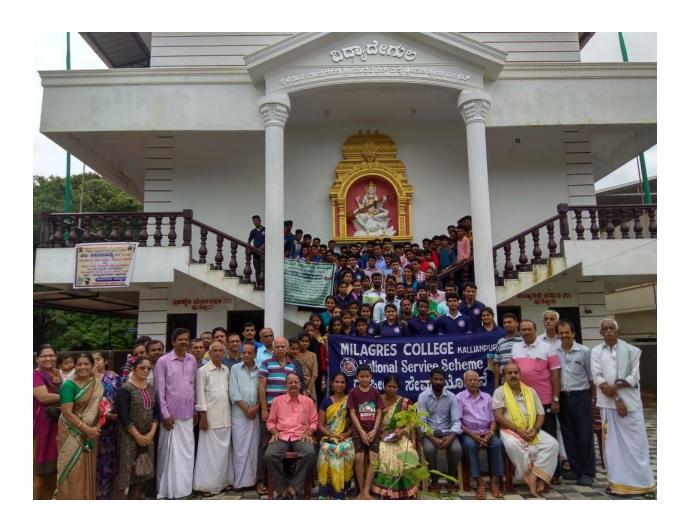

Nagara, Udupi.

**Participants:** NSS Volunteers

N.S.S unit of the Milagres College, organized Van-Mahotsava on Sunday, 28<sup>th</sup> July, 2019, under the guidance of Prof. Subramanya Joshi, Retired Prof. Milagres College Kallianpur, who took initiative in organizing the Program welcomed the Gathering, Mrs. Anupama Jogi led prayer. The Chief Guest of the day was Smt. Jayanthi Poojary- Corporator Subramanya Nagara, Udupi provided the importance of planting a plant and nurturing it, she also said hovering the awareness of trees among people and highlighted the need for planting and tending of trees as one of the best ways to prevent Global warming and reduce pollution.

Mrs. Anupama Jogi and Mr. Melroy Avil D'Almeida, NSS Program Officer and NSS Leaders and NSS volunteers were present.



## NATIONAL SERVICE SCHEME - VANAMAHOTSAVA

Program Name: Vanamahotsava

Organizers: NSS Unit

Date: 28.07.2019, Sunday at 10 am

Venue:Subramanya Nagara, Vidyadegula, Puttur

Chief Guest: Smt. Jayanthi Poojary- Corporator Subramanya Nagara, Udupi.

Participants: NSS Volunteers

N.S.S unit of the Milagres College, organized Van-Mahotsava on Sunday, 28th July, 2019, under the guidance of Prof. Subramanya Joshi, Retired Prof. Milagres College Kallianpur, who took initiative in organizing the Program welcomed the Gathering, Mrs. Anupama Jogi led prayer. The Chief Guest of the day was Smt. Jayanthi Poojary- Corporator Subramanya Nagara, Udupi provided the importance of planting a plant and nurturing it, she also saidhovering the awareness of trees among people and highlighted the need for pl