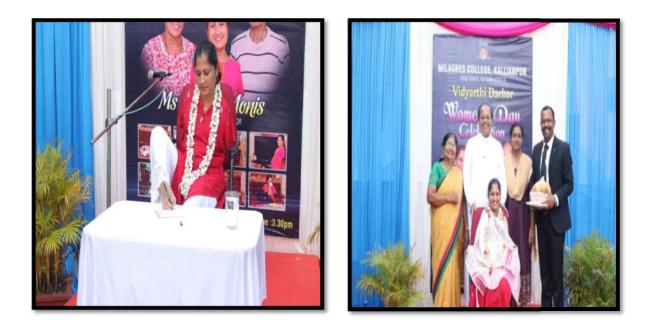

## Interactive session with RJ Kajol, The Transgender, Brahmavara

Ms Sabitha Monis has lost her both the hands from her childhood. Her disability never let herdown. She continued her education with the help of parents, teachers, and friends and could finish her PG studies in MSW. Currently she is working as an SWC officer at Alva's college Moodbidri.

Ms Sabitha Monis, was honoured for her achievement in spite of being physically challenge she has received many state and national awards. Muktha Bai, SI, Kota police station Udupi was the special invitee of the session. V. Rev Fr Valerian Mendonca, Correspondent, Milagres Institutions, Kallianpur, Prof Hilda Rodrigues, Retied Staff, Dr Vincent Alva, Principal, Dr Jayaram Shettigar, IQAC Coordinator were present.