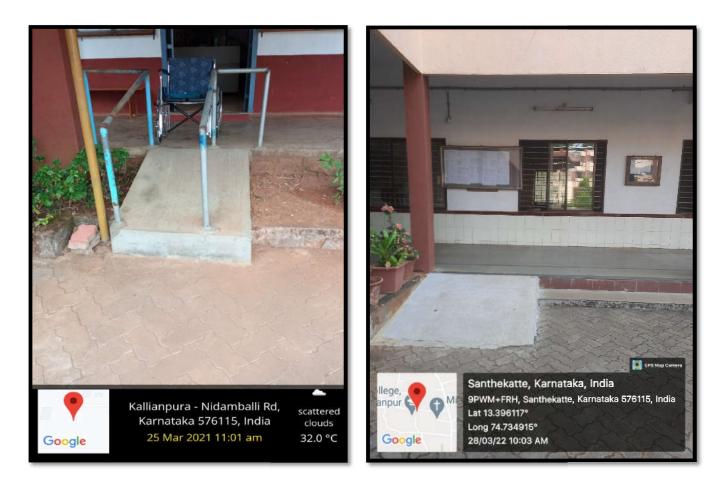

## 2) Disabled-friendly washrooms

Provision for enquiry and information (ReceptionCounter)