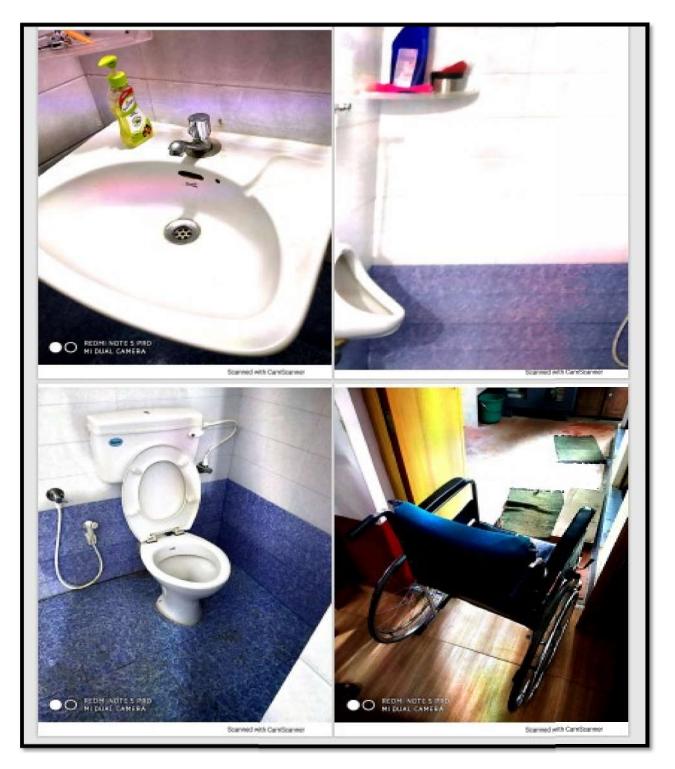

## 2) Disabled-friendly washrooms

Provision for enquiry and information (ReceptionCounter)