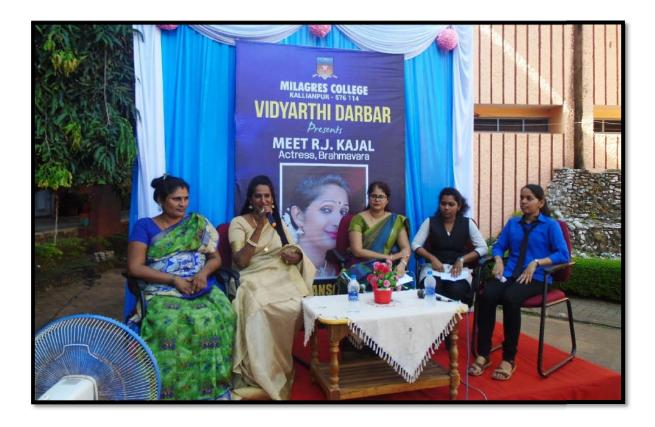

## Interactive session with RJ Kajol, The Transgender, Brahmavara

Ms Sabitha Monis has lost her both the hands from her childhood. Her disability never let herdown. She continued her education with the help of parents, teachers, and friends and could finish her PG studies in MSW. Currently she is working as an SWC officer at Alva's college Moodbidri.

Ms Sabitha Monis, was honoured for her achievement in spite of being physically challenge she has received many state and national awards. Muktha Bai, SI, Kota police station Udupi was the special invitee of the session. V. Rev Fr Valerian Mendonca, Correspondent, Milagres Institutions, Kallianpur, Prof Hilda Rodrigues, Retied Staff, Dr Vincent Alva, Principal, Dr Jayaram Shettigar, IQAC Coordinator were present.

The team member of Vidyarthi Darbar- Inchara N of III B. Com 'B', Blaise Rebeiro of II BA, Kavya of I M com and Ms Rosalia Cardoza, Assistant Professor in English, led the interaction on the dias. Ramya of I M.com welcomed and compered programme. Shreya of I MSW delivered the vote of thanks.