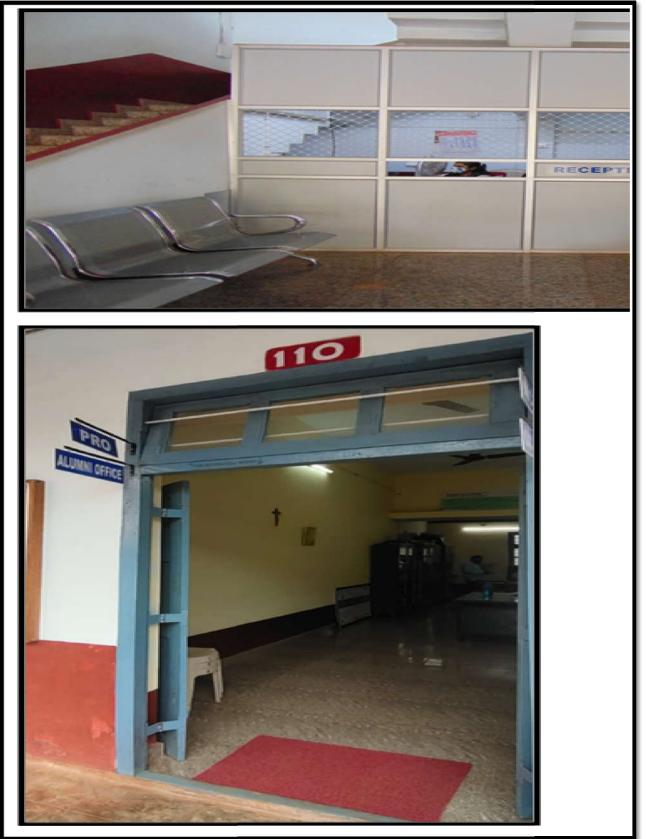

## 7.1.7 The Institution has disabled-friendly, barrier free environment:

1) Ramps for easy access to classrooms

## 2) Disabled-friendly washrooms

Provision for enquiry and information (ReceptionCounter)