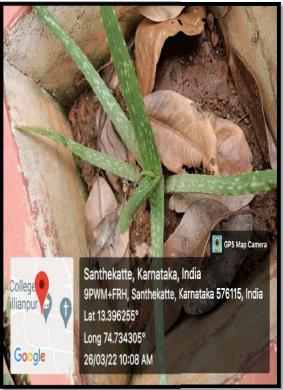

## 2. Use of Bicycles



















The following students of our college will participate in the Road Safety Awarness Bicycle Rally from College Campus to Malpe Beach via Santekatte, Laxminagar, Kodavoor on 02.03.2019 form 9:00 AM. And they will return in the same route.

1 Aisha Nuha

3 Melisha

5 Swetha

7 Saundarya

9 Chaithra

11 Listen

13 Aldred

15 Raghvendra

17 Ashitha

19 Veena

21 Shubha

23 Sanitha

25 Dr. Jayaram Shettigar

26 Prof. Melwin C Rego

27. Prof. Sandeep Shetty

2 Monisha

4 Deekshitha

6 Gautami

8 Chitra

10 Ajith

12 Donald

14 Sharan

16 Joyce

18 Lisha

20 Suchitra

22 Mangala

24 Shalini

### 3. Pedestrian Friendly Pathway







### 4.Ban on use of plastics





### 5. Landscaping with trees and plants















### **Medicinal plants**