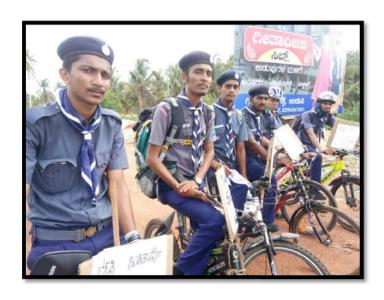

## 2. Use of Bicycles

The following students of our college will participate in the Road Safety Awarness Bicycle Rally from College Campus to Malpe Beach via Santekatte, Laxminagar, Kodavoor on 02.03.2019 form 9:00 AM. And they will return in the same route.