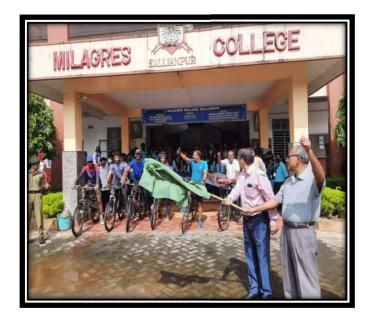

## 2. Use of Bicycles

The following students of our college will participate in the Road Safety Awarness Bicycle Rally from College Campus to Malpe Beach via Santekatte, Laxminagar, Kodavoor on 02.03.2019 form 9:00 AM. And they will return in the same route.