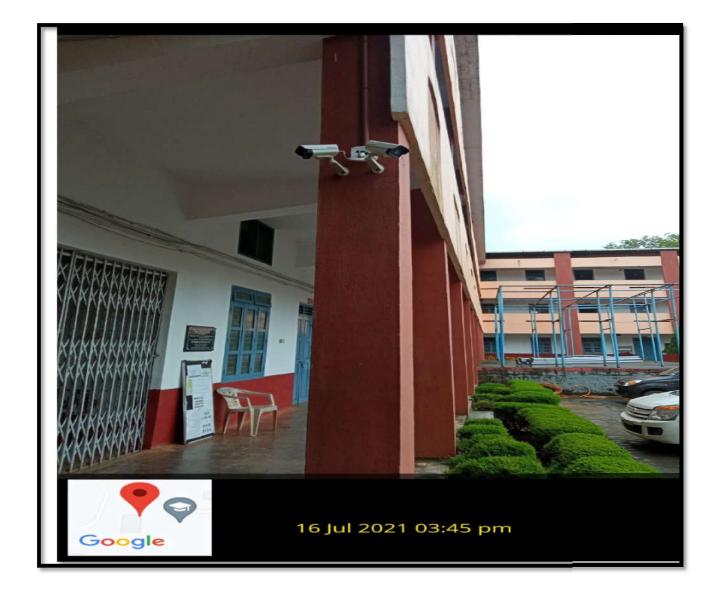

# **Criterion 7 - Institutional Values and Best Practices 7.1.5 Green campus initiatives include:**

- 1. Restricted Entry of Auto mobile: We Authorize visitors at four levels
- A. Monitoring through CCTV'S

### **B.** Authorized by Security