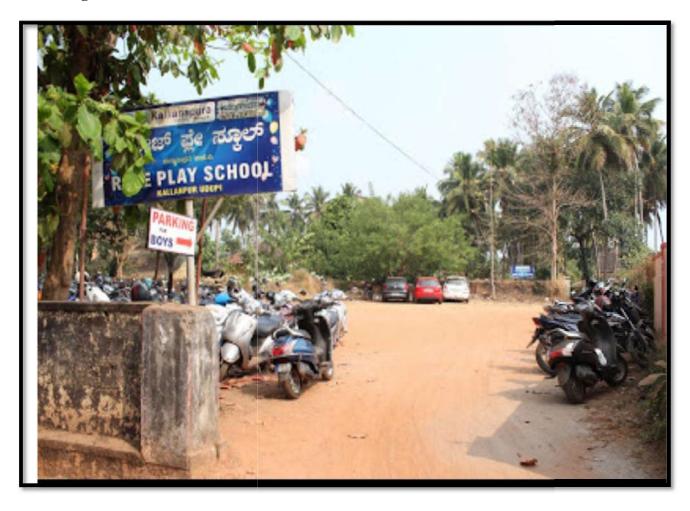

#### **MILAGRES COLLEGE KALLIANPUR -576114**

Phone: 0820-2580235, Fax: 2583268

Email ID:milagrescollege@gmail.com

Website: http://milagrescollegekallianpur.edu.in

# **Criterion 7 - Institutional Values and Best Practices 7.1.5 Green campus initiatives include:**

- 1. Restricted Entry of Auto mobile: We Authorize visitors at four levels
- A. Monitoring through CCTV'S



### **B.** Authorized by Security



### C. Recorded in Visitor's Dairy



### 1. Parking Slots





## 2. Use of Bicycles



















The following students of our college will participate in the Road Safety Awarness Bicycle Rally from College Campus to Malpe Beach via Santekatte, Laxminagar, Kodavoor on 02.03.2019 form 9:00 AM. And they will return in the same route.

1 Aisha Nuha

3 Melisha

5 Swetha

7 Saundarya

9 Chaithra

11 Listen

13 Aldred

15 Raghvendra

17 Ashitha

19 Veena

21 Shubha

23 Sanitha

25 Dr. Jayaram Shettigar

26 Prof. Melwin C Rego

27. Prof. Sandeep Shetty

2 Monisha

4 Deekshitha

6 Gautami

8 Chitra

10 Ajith

12 Donald

14 Sharan

16 Joyce

18 Lisha

20 Suchitra

22 Mangala

24 Shalini

### 3. Pedestrian Friendly Pathway







### 4.Ban on use of plastics





### 5. Landscaping with trees and plants















### **Medicinal plants**