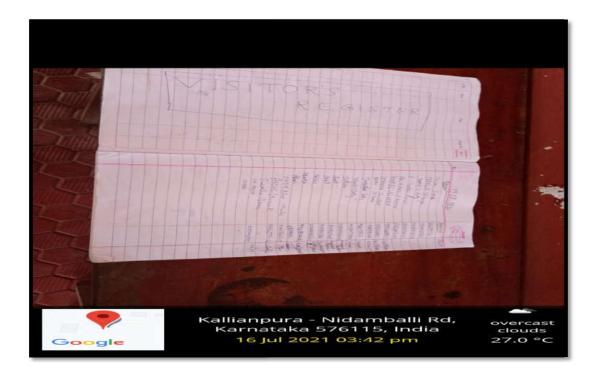

#### **MILAGRES COLLEGE KALLIANPUR -576114**

Phone: 0820-2580235, Fax: 2583268

Email ID:milagrescollege@gmail.com

Website: http://milagrescollegekallianpur.edu.in

# **Criterion 7 - Institutional Values and Best Practices 7.1.5 Green campus initiatives include:**

- 1. Restricted Entry of Auto mobile: We Authorize visitors at four levels
- A. Monitoring through CCTV'S



### **B.** Authorized by Security



### C. Recorded in Visitor's Dairy



### 1. Parking Slots





## 2. Use of Bicycles



















The following students of our college will participate in the Road Safety Awarness Bicycle Rally from College Campus to Malpe Beach via Santekatte, Laxminagar, Kodavoor on 02.03.2019 form 9:00 AM. And they will return in the same route.

1 Aisha Nuha

3 Melisha

5 Swetha

7 Saundarya

9 Chaithra

11 Listen

13 Aldred

15 Raghvendra

17 Ashitha

19 Veena

21 Shubha

23 Sanitha

25 Dr. Jayaram Shettigar

26 Prof. Melwin C Rego

27. Prof. Sandeep Shetty

2 Monisha

4 Deekshitha

6 Gautami

8 Chitra

10 Ajith

12 Donald

14 Sharan

16 Joyce

18 Lisha

20 Suchitra

22 Mangala

24 Shalini

### 3. Pedestrian Friendly Pathway







### 4.Ban on use of plastics





### 5. Landscaping with trees and plants















### **Me