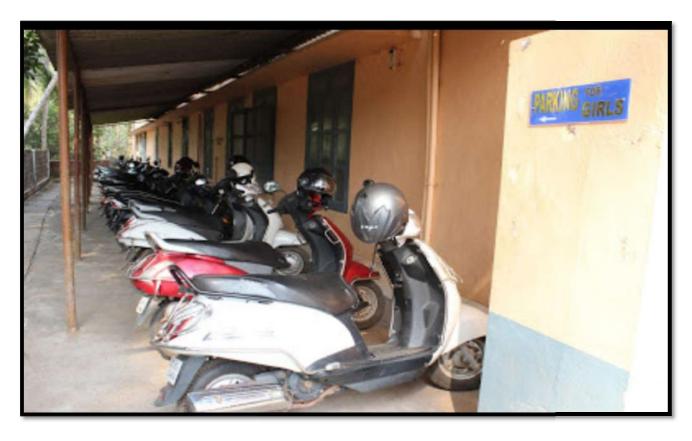

#### **MILAGRES COLLEGE KALLIANPUR -576114**

Phone: 0820-2580235, Fax: 2583268

Email ID:milagrescollege@gmail.com

Website: http://milagrescollegekallianpur.edu.in

# **Criterion 7 - Institutional Values and Best Practices 7.1.5 Green campus initiatives include:**

- 1. Restricted Entry of Auto mobile: We Authorize visitors at four levels
- A. Monitoring through CCTV'S



### **B.** Authorized by Security



### C. Recorded in Visitor's Dairy



### 1. Parking Slots





## 2. Use of Bicycles



















The following students of our college will participate in the Road Safety Awarness Bicycle Rally from College Campus to Malpe Beach via Santekatte, Laxminagar, Kodavoor on 02.03.2019 form 9:00 AM. And they will return in the same route.

1 Aisha Nuha

3 Melisha

5 Swetha

7 Saundarya

9 Chaithra

11 Listen

13 Aldred

15 Raghvendra

17 Ashitha

19 Veena

21 Shubha

23 Sanitha

25 Dr. Jayaram Shettigar

26 Prof. Melwin C Rego

27. Prof. Sandeep Shetty

2 Monisha

4 Deekshitha

6 Gautami

8 Chitra

10 Ajith

12 Donald

14 Sharan

16 Joyce

18 Lisha

20 Suchitra

22 Mangala

24 Shalini

### 3. Pedestrian Friendly Pathway







### 4.Ban on use of plastics





### 5. Landscaping with trees and plants















### **Medicinal plants**