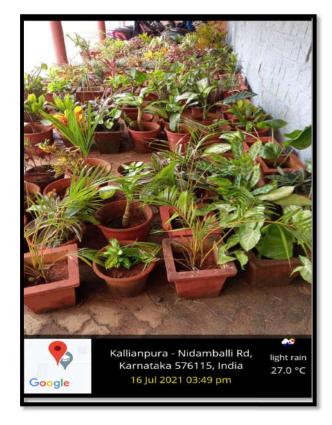

Visitor's Dairy



### 1. Parking Slots





## 2. Use of Bicycles



















The following students of our college will participate in the Road Safety Awarness Bicycle Rally from College Campus to Malpe Beach via Santekatte, Laxminagar, Kodavoor on 02.03.2019 form 9:00 AM. And they will return in the same route.

1 Aisha Nuha

3 Melisha

5 Swetha

7 Saundarya

9 Chaithra

11 Listen

13 Aldred

15 Raghvendra

17 Ashitha

19 Veena

21 Shubha

23 Sanitha

25 Dr. Jayaram Shettigar

26 Prof. Melwin C Rego

27. Prof. Sandeep Shetty

2 Monisha

4 Deekshitha

6 Gautami

8 Chitra

10 Ajith

12 Donald

14 Sharan

16 Joyce

18 Lisha

20 Suchitra

22 Mangala

24 Shalini

### 3. Pedestrian Friendly Pathway







### 4.Ban on use of plastics





### 5. Landscaping with trees and plants















### **Medicinal plants**