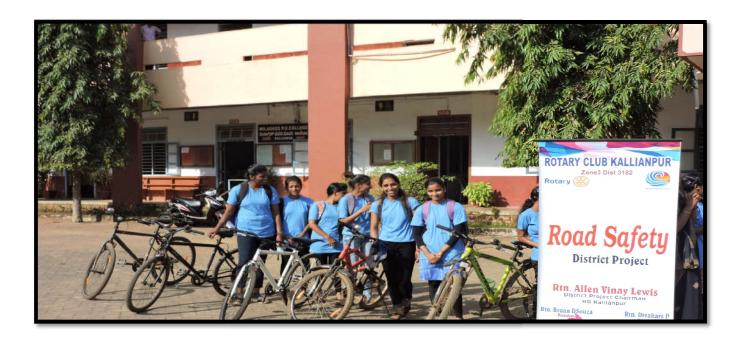

## 2. Use of Bicycles

The following students of our college will participate in the Road Safety Awarness Bicycle Rally from College Campus to Malpe Beach via Santekatte, Laxminagar, Kodavoor on 02.03.2019 form 9:00 AM. And they will return in the same route.