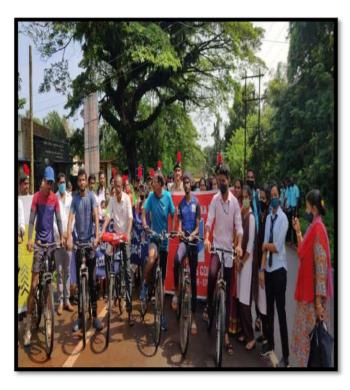

## 2. Use of Bicycles

The following students of our college will participate in the Road Safety Awarness Bicycle Rally from College Campus to Malpe Beach via Santekatte, Laxminagar, Kodavoor on 02.03.2019 form 9:00 AM. And they will return in the same route.