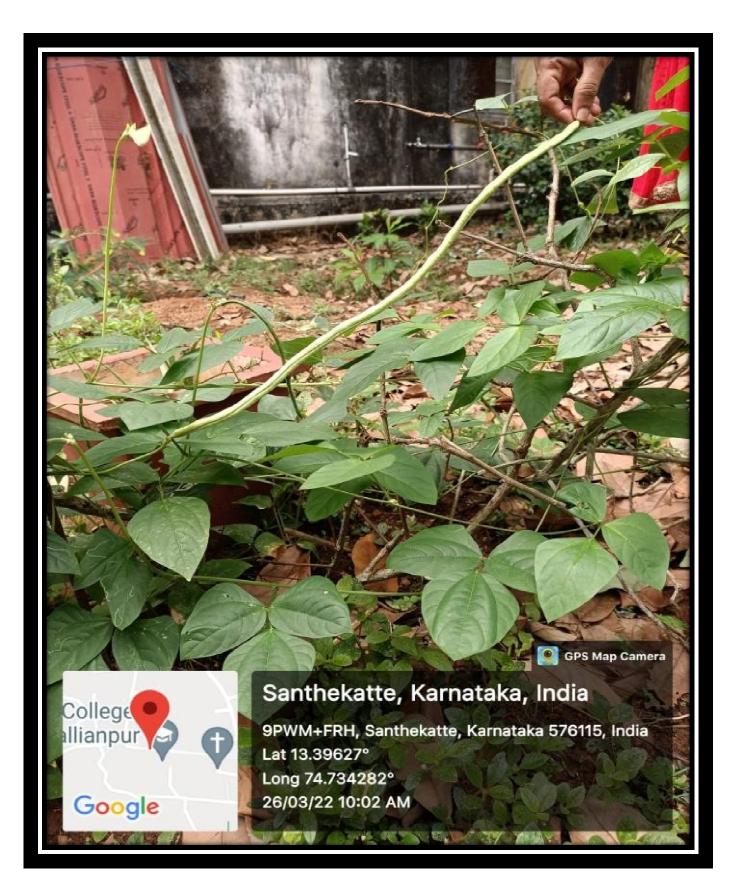

lots





## 2. Use of Bicycles



















The following students of our college will participate in the Road Safety Awarness Bicycle Rally from College Campus to Malpe Beach via Santekatte, Laxminagar, Kodavoor on 02.03.2019 form 9:00 AM. And they will return in the same route.

1 Aisha Nuha

3 Melisha

5 Swetha

7 Saundarya

9 Chaithra

11 Listen

13 Aldred

15 Raghvendra

17 Ashitha

19 Veena

21 Shubha

23 Sanitha

25 Dr. Jayaram Shettigar

26 Prof. Melwin C Rego

27. Prof. Sandeep Shetty

2 Monisha

4 Deekshitha

6 Gautami

8 Chitra

10 Ajith

12 Donald

14 Sharan

16 Joyce

18 Lisha

20 Suchitra

22 Mangala

24 Shalini

### 3. Pedestrian Friendly Pathway







### 4.Ban on use of plastics





### 5. Landscaping with trees and plants















### **Medicinal plants**