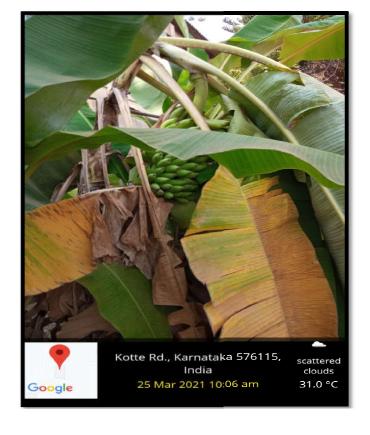

isitor's Dairy



### 1. Parking Slots





## 2. Use of Bicycles



















The following students of our college will participate in the Road Safety Awarness Bicycle Rally from College Campus to Malpe Beach via Santekatte, Laxminagar, Kodavoor on 02.03.2019 form 9:00 AM. And they will return in the same route.

1 Aisha Nuha

3 Melisha

5 Swetha

7 Saundarya

9 Chaithra

11 Listen

13 Aldred

15 Raghvendra

17 Ashitha

19 Veena

21 Shubha

23 Sanitha

25 Dr. Jayaram Shettigar

26 Prof. Melwin C Rego

27. Prof. Sandeep Shetty

2 Monisha

4 Deekshitha

6 Gautami

8 Chitra

10 Ajith

12 Donald

14 Sharan

16 Joyce

18 Lisha

20 Suchitra

22 Mangala

24 Shalini

### 3. Pedestrian Friendly Pathway







### 4.Ban on use of plastics





### 5. Landscaping with trees and plants















### **Medicinal plants**