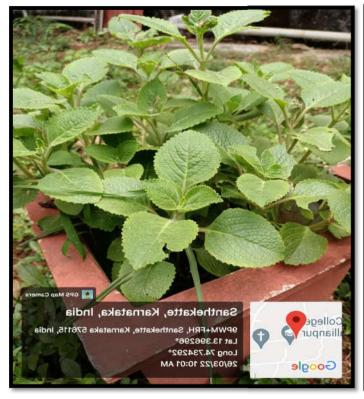

ts





## 2. Use of Bicycles



















The following students of our college will participate in the Road Safety Awarness Bicycle Rally from College Campus to Malpe Beach via Santekatte, Laxminagar, Kodavoor on 02.03.2019 form 9:00 AM. And they will return in the same route.

1 Aisha Nuha

3 Melisha

5 Swetha

7 Saundarya

9 Chaithra

11 Listen

13 Aldred

15 Raghvendra

17 Ashitha

19 Veena

21 Shubha

23 Sanitha

25 Dr. Jayaram Shettigar

26 Prof. Melwin C Rego

27. Prof. Sandeep Shetty

2 Monisha

4 Deekshitha

6 Gautami

8 Chitra

10 Ajith

12 Donald

14 Sharan

16 Joyce

18 Lisha

20 Suchitra

22 Mangala

24 Shalini

### 3. Pedestrian Friendly Pathway







### 4.Ban on use of plastics





### 5. Landscaping with trees and plants















### **Medicinal plants**