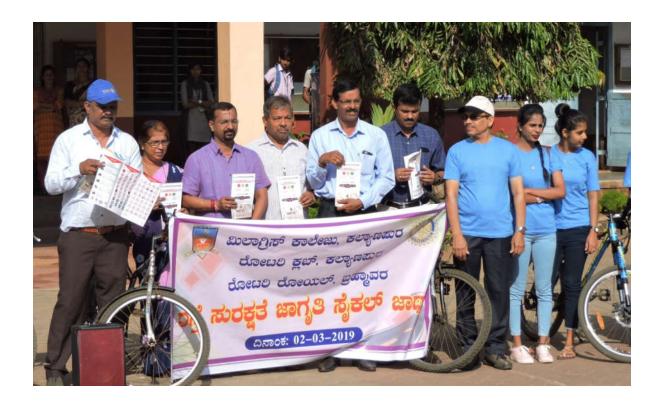

## 2. Use of Bicycles

The following students of our college will participate in the Road Safety Awarness Bicycle Rally from College Campus to Malpe Beach via Santekatte, Laxminagar, Kodavoor on 02.03.2019 form 9:00 AM. And they will return in the same route.

1 Aisha Nuha

3 Melisha

5 Swetha

7 Saundarya

9 Chaithra

11 Listen

13 Aldred

15 Raghvendra

17 Ashitha

19 Veena

21 Shubha

23 Sanitha

25 Dr. Jayaram Shettigar

26 Prof. Melwin C Rego

27. Prof. Sandeep Shetty

2 Monisha

4 Deekshitha

6 Gautami

8 Chitra

10 Ajith

12 Donald

14 Sharan

16 Joyce

18 Lisha

20 Suchitra

22 Mangala

24 Shalini