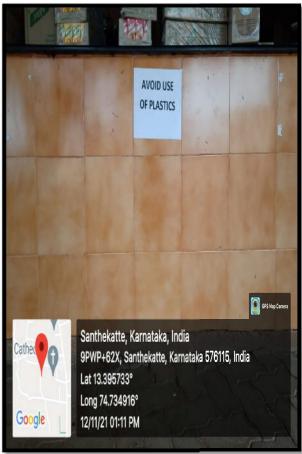

.** Authorized by Security



### C. Recorded in Visitor's Dairy



### 1. Parking Slots





## 2. Use of Bicycles



















The following students of our college will participate in the Road Safety Awarness Bicycle Rally from College Campus to Malpe Beach via Santekatte, Laxminagar, Kodavoor on 02.03.2019 form 9:00 AM. And they will return in the same route.

1 Aisha Nuha

3 Melisha

5 Swetha

7 Saundarya

9 Chaithra

11 Listen

13 Aldred

15 Raghvendra

17 Ashitha

19 Veena

21 Shubha

23 Sanitha

25 Dr. Jayaram Shettigar

26 Prof. Melwin C Rego

27. Prof. Sandeep Shetty

2 Monisha

4 Deekshitha

6 Gautami

8 Chitra

10 Ajith

12 Donald

14 Sharan

16 Joyce

18 Lisha

20 Suchitra

22 Mangala

24 Shalini

### 3. Pedestrian Friendly Pathway







### 4.Ban on use of plastics





### 5. Landscaping with trees and plants















### **Medicinal plants**