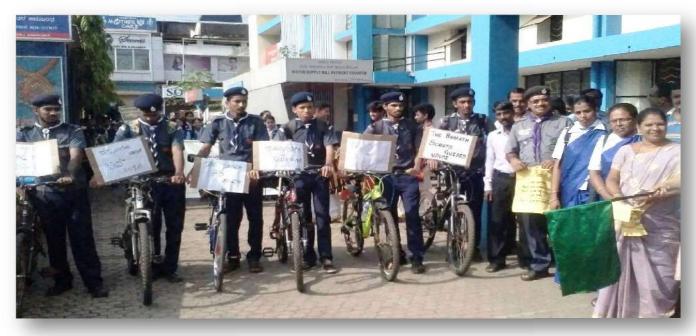

## 2. Use of Bicycles

The following students of our college will participate in the Road Safety Awarness Bicycle Rally from College Campus to Malpe Beach via Santekatte, Laxminagar, Kodavoor on 02.03.2019 form 9:00 AM. And they will return in the same route.