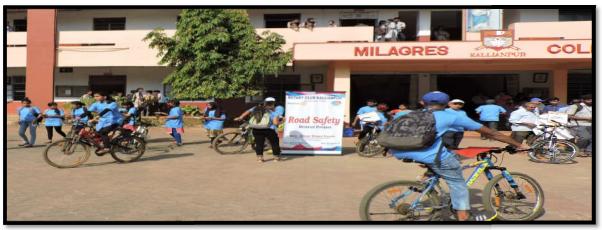

## 2. Use of Bicycles

The following students of our college will participate in the Road Safety Awarness Bicycle Rally from College Campus to Malpe Beach via Santekatte, Laxminagar, Kodavoor on 02.03.2019 form 9:00 AM. And they will return in the same route.