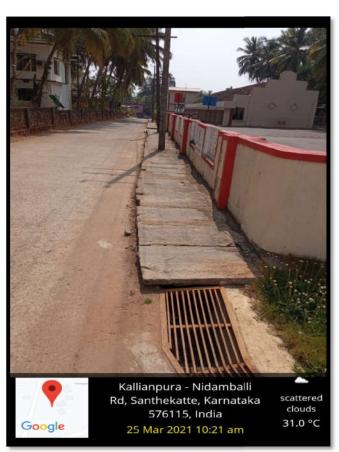

. Monitoring through CCTV'S



### **B.** Authorized by Security



### C. Recorded in Visitor's Dairy



### 1. Parking Slots





## 2. Use of Bicycles



















The following students of our college will participate in the Road Safety Awarness Bicycle Rally from College Campus to Malpe Beach via Santekatte, Laxminagar, Kodavoor on 02.03.2019 form 9:00 AM. And they will return in the same route.

1 Aisha Nuha

3 Melisha

5 Swetha

7 Saundarya

9 Chaithra

11 Listen

13 Aldred

15 Raghvendra

17 Ashitha

19 Veena

21 Shubha

23 Sanitha

25 Dr. Jayaram Shettigar

26 Prof. Melwin C Rego

27. Prof. Sandeep Shetty

2 Monisha

4 Deekshitha

6 Gautami

8 Chitra

10 Ajith

12 Donald

14 Sharan

16 Joyce

18 Lisha

20 Suchitra

22 Mangala

24 Shalini

### 3. Pedestrian Friendly Pathway







### 4.Ban on use of plastics





### 5. Landscaping with trees and plants















### **Medicinal plants**