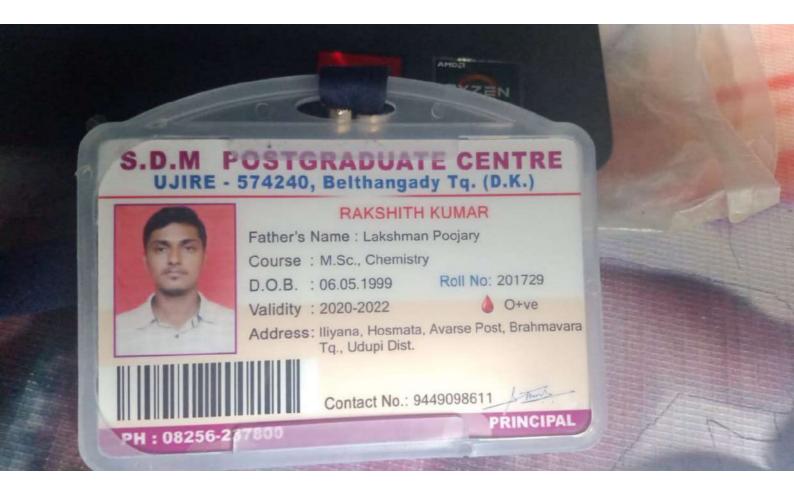

### S.D.M PUSIGRADUATE CENTRE UJIRE - 574240, Belthangady Tq. (D.K.)

#### YASHASWI

Father's Name: Venkatesh Rao K.

Course : M.Sc., Physics

D.O.B.: 30.09.1999 Roll No: 201637

Validity: 2020-2022

Address: Jangamarabettu, Tonse East, Kallianpur,

Udupi Dist.

Contact No.: 8296094679

PH: 08256-237800

PRINCIPAL

AB+ve