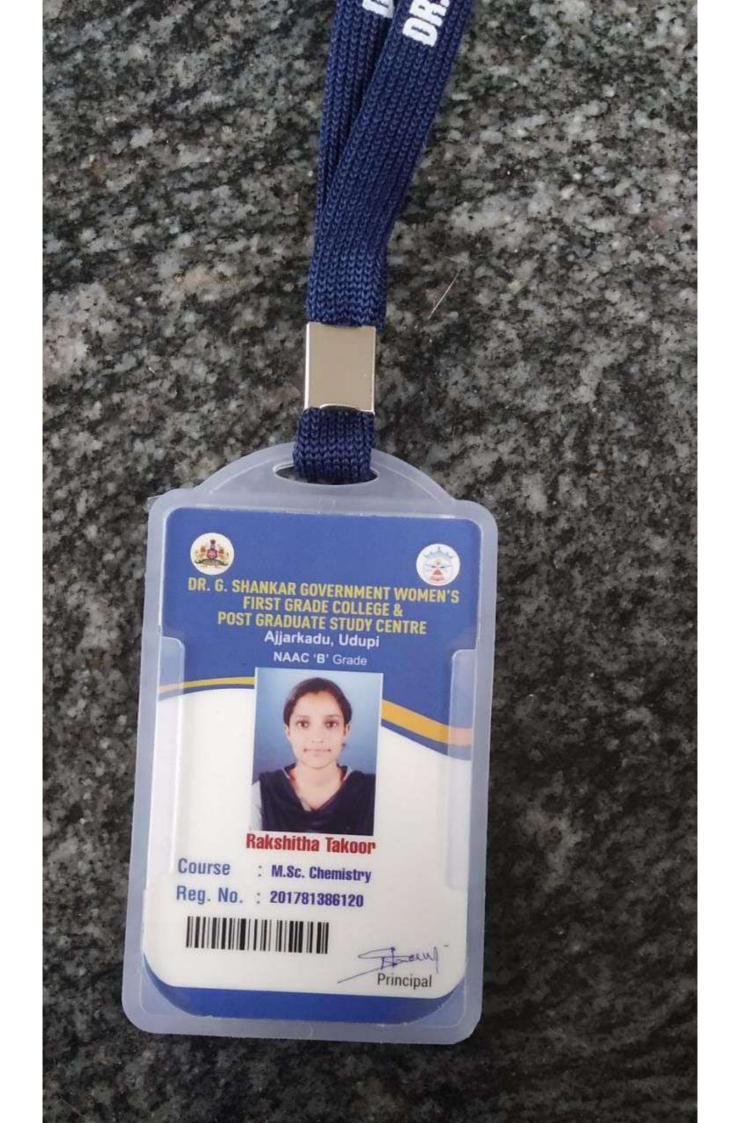

VERIFICATION, THAT THE CANDIDATE HAS GIVEN FALSE INFORMATION / CERTIFICATE OR IS FOUND TO HAVE CONCEALED SOME INFORMATION, HIS/HER ADMISSION WILL BE CANCELLED WITHOUT ANY NOTICE. JURISDICTION FOR DISPUTE IF ANY SHALL BE AT UDUPI COURT ONLY.



MANGALAGANGOTHRI- 574 199 D.K.



Name : BRENDA FRIDOLIN LOBO

ID No. : 20/941

User : PG

Designation : Student

Department : Physics

Reg. Date : 15/01/2021

Valid Upto: 31/05/2022





MANGALAGANGOTHRI- 574 199 D.K.



Name : KAVYA

ID No. : 20/822

User : PG

Designation : Student

Department : Chemistry

Reg. Date : 13/01/2021

Valid Upto: 31/05/2022





MANGALAGANGOTHRI- 574 199 D.K.

Name : MELISHA D SILVA

ID No. : 20/958

User : PG

Designation : Student

Department : Physics

Reg. Date : 15/01/2021

Valid Upto: 31/05/2022

Signatura









# MANIPAL ACADEMY of HIGHER EDUCATION

(Deemed to be University under Section 3 of the UGC Act, 1956)

SHAZNEEN SHIRAJ

M.Sc. (Chemistry)

**DepartmentofSciences** 



ID#: 203101005

VALID THRU: Oct 2022





MANGALAGANGOTHRI- 574 199 D.K.



Name : SURAKSHITHA

ID No. : 20/849

User : PG

Designation : Student

Department : Chemistry

Reg. Date : 13/01/2021

Valid Upto: 31/05/2022

Signature

### S.D.M PUSIGRADUATE CENTRE UJIRE - 574240, Belthangady Tq. (D.K.)



#### YASHASWI

Father's Name: Venkatesh Rao K.

Course : M.Sc., Physics

D.O.B.: 30.09.1999 Roll No: 201637

Validity: 2020-2022

Address: Jangamarabettu, Tonse East, Kallianpur,

Udupi Dist.

Contact No.: 8296094679

PH: 08256-237800

PRINCIPAL

AB+ve





#### **ADMISSION ORDER**

This is to certify that the following cand