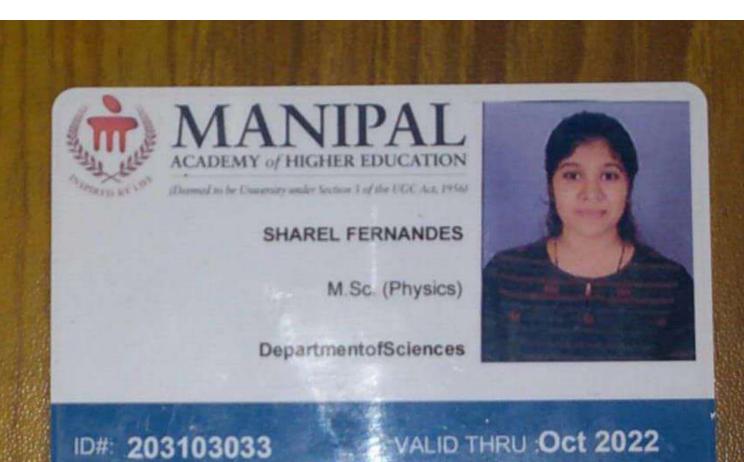

# MANIPAL ACADEMY of HIGHER EDUCATION

(Deemed to be University under Section 3 of the UGC Act, 1956)

SHAZNEEN SHIRAJ

M.Sc. (Chemistry)

**DepartmentofSciences** 

ID#: 203101005

VALID THRU: Oct 2022

MANGALAGANGOTHRI- 574 199 D.K.