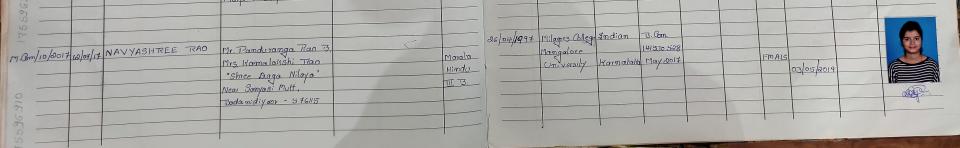

#### Milagres College, Post Graduate Department of Social Work Barieter of Admission & Withdrawals

|             |                      |               | Register of Admissi                                          | on a rrima                                     |                             |
|-------------|----------------------|---------------|--------------------------------------------------------------|------------------------------------------------|-----------------------------|
| No.         | Date of<br>Admission |               | Name of the father, mother with occupation & Address         | Name of the guardian with occupation & Address | Caste/Religion/<br>Category |
| M.Conforbor | 14 4 17              | ANUSHA ACHARI | Mr. Shankara Achari<br>Mrs. Latha Achari<br>Badanidiyan Pask |                                                | Vishwakar<br>ma,<br>Himdu   |
| 296         |                      |               | Todupi Dist.                                                 |                                                |                             |

### (M S W) Kallianpur

Date of Birth College/University last State to which passed with the candidate 13. Com Indian College Karnataker May 2017

(miversily

FMAIS 03/05/2019

specializa-

T. C. No. & Migration No.