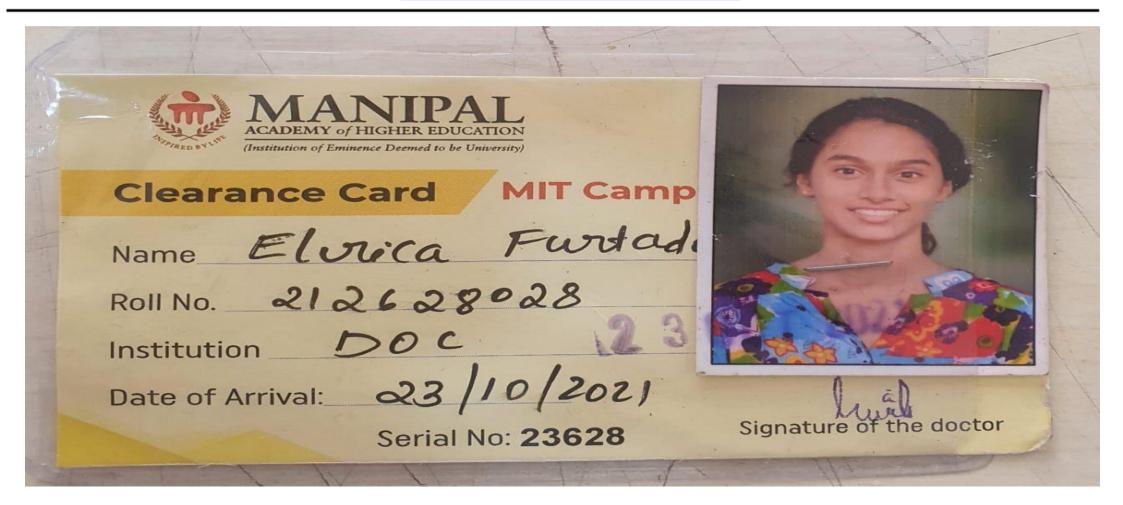

#### MILAGRES COLLEGE KALLIANPUR -576114

Phone: 0820-2580235, Fax: 2583268

Email ID:milagrescollege@gmail.com

Website: http://milagrescollegekallianpur.edu.in





#### Clearance Card MIT Camp

Name Harshajith Mendor Roll No. 212627001

Institution DOC

Date of Arrival: 23/10/2021

Serial No: 23632



Signature of the doctor















# MCOM (Banking Technology) Provisional Admission Notice



Inbox



Manipal Academy of... 3 days ago to me >





Dear Harshajith mendon, ApplicationNo: 121442433

Greetings from Manipal Academy of Higher Education (MAHE), Manipal (Banking Technology) program at Department of Commerce, Manipal Academy of Higher Education, Manipal.

#### **Program Fee Payment**

| First Year<br>Course Fee in<br>Rs. | Caution<br>Deposit in Rs. |                                                 | Last Date  |
|------------------------------------|---------------------------|-------------------------------------------------|-------