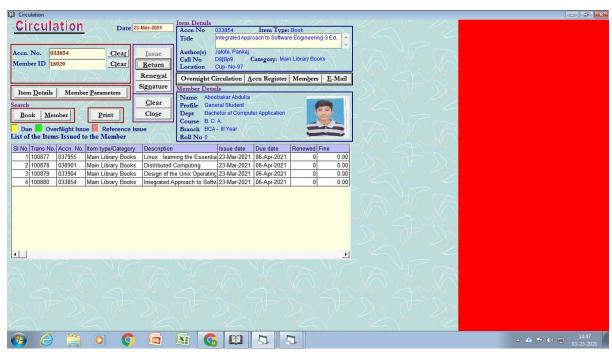

review competitions and gives Best User Award. User Education programmes is also organized from time to time for students and faculty.

## **Details of ILMS:**

| Name of ILMS software       | Nature of automation | Version | Year of automation |
|-----------------------------|----------------------|---------|--------------------|
| Easylib Management Software | Partial              | 4.3.3   | 2020-21            |
| Easylib Management Software | Partial              | 4.3.3   | 2019-20            |
| Easylib Management Software | Partial              | 4.3.3   | 2018-19            |
| Easylib Management Software | Partial              | 4.3.3   | 2017-18            |
| Easylib Management Software | Partial              | 4.3.3   | 2016-17            |

## **Screenshot of ILMS**