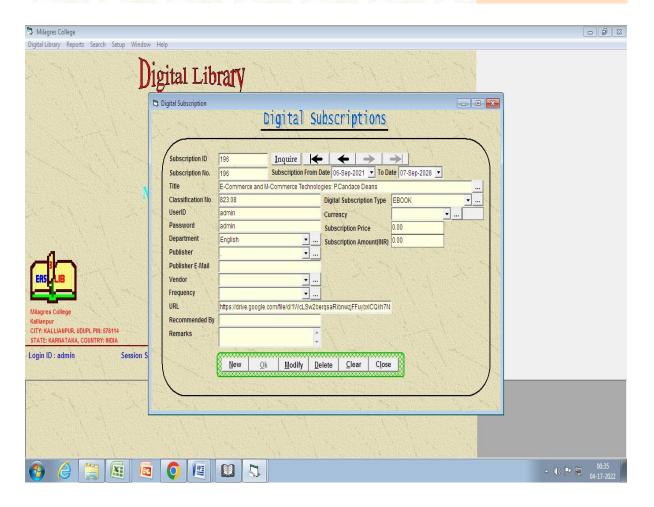

w competitions and gives Best User Award. User Education programmes is also organized from time to time for students and faculty.

## **Details of ILMS:**

| Name of ILMS software       | Nature of automation | Version | Year of automation |
|-----------------------------|----------------------|---------|--------------------|
| Easylib Management Software | Partial              | 4.3.3   | 2020-21            |
| Easylib Management Software | Partial              | 4.3.3   | 2019-20            |
| Easylib Management Software | Partial              | 4.3.3   | 2018-19            |
| Easylib Management Software | Partial              | 4.3.3   | 2017-18            |
| Easylib Management Software | Partial              | 4.3.3   | 2016-17            |

## **Screenshot of ILMS**