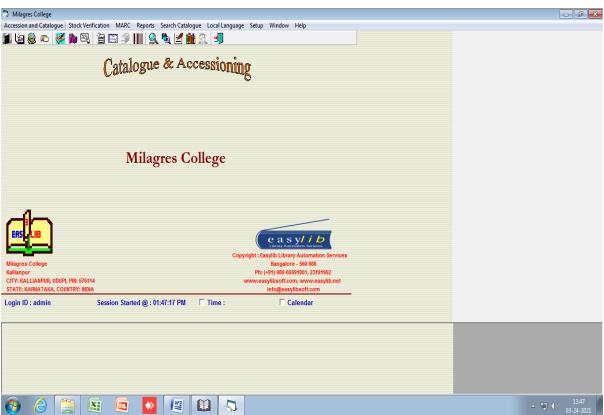

, book review competitions and gives Best User Award. User Education programmes is also organized from time to time for students and faculty.

## **Details of ILMS:**

| Name of ILMS software       | Nature of automation | Version | Year of automation |
|-----------------------------|----------------------|---------|--------------------|
| Easylib Management Software | Partial              | 4.3.3   | 2020-21            |
| Easylib Management Software | Partial              | 4.3.3   | 2019-20            |
| Easylib Management Software | Partial              | 4.3.3   | 2018-19            |
| Easylib Management Software | Partial              | 4.3.3   | 2017-18            |
| Easylib Management Software | Partial              | 4.3.3   | 2016-17            |

## **Screenshot of ILMS**