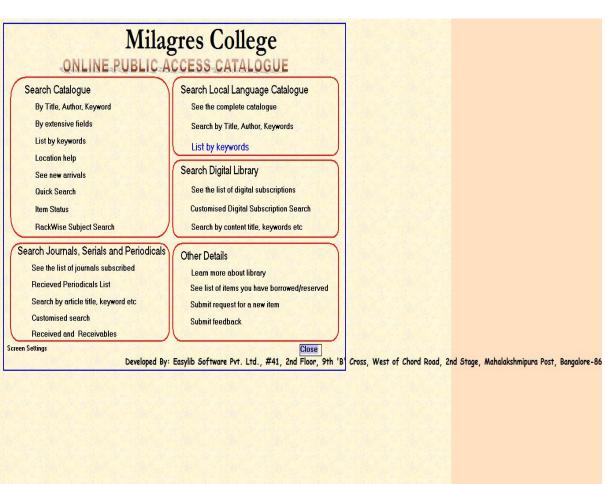

ok review competitions and gives Best User Award. User Education programmes is also organized from time to time for students and faculty.

## **Details of ILMS:**

| Name of ILMS software       | Nature of automation | Version | Year of automation |
|-----------------------------|----------------------|---------|--------------------|
| Easylib Management Software | Partial              | 4.3.3   | 2020-21            |
| Easylib Management Software | Partial              | 4.3.3   | 2019-20            |
| Easylib Management Software | Partial              | 4.3.3   | 2018-19            |
| Easylib Management Software | Partial              | 4.3.3   | 2017-18            |
| Easylib Management Software | Partial              | 4.3.3   | 2016-17            |

## **Screenshot of ILMS**