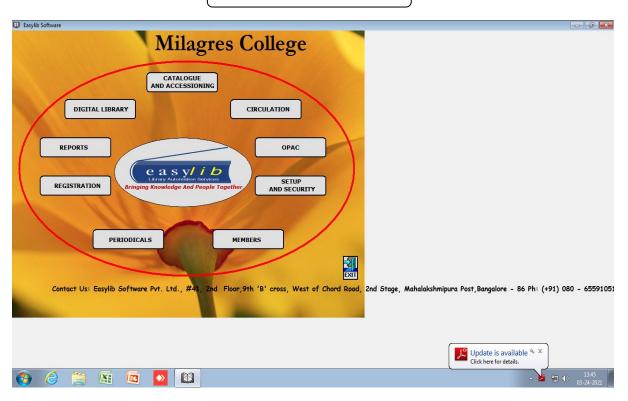

ns, book review competitions and gives Best User Award. User Education programmes is also organized from time to time for students and faculty.

## **Details of ILMS:**

| Name of ILMS software       | Nature of automation | Version | Year of automation |
|-----------------------------|----------------------|---------|--------------------|
| Easylib Management Software | Partial              | 4.3.3   | 2020-21            |
| Easylib Management Software | Partial              | 4.3.3   | 2019-20            |
| Easylib Management Software | Partial              | 4.3.3   | 2018-19            |
| Easylib Management Software | Partial              | 4.3.3   | 2017-18            |
| Easylib Management Software | Partial              | 4.3.3   | 2016-17            |

## **Screenshot of ILMS**