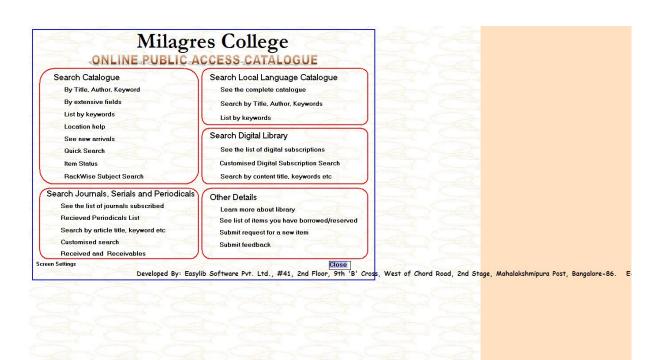

iew competitions and gives Best User Award. User Education programmes is also organized from time to time for students and faculty.

## **Details of ILMS:**

| Name of ILMS software       | Nature of automation | Version | Year of automation |
|-----------------------------|----------------------|---------|--------------------|
| Easylib Management Software | Partial              | 4.3.3   | 2020-21            |
| Easylib Management Software | Partial              | 4.3.3   | 2019-20            |
| Easylib Management Software | Partial              | 4.3.3   | 2018-19            |
| Easylib Management Software | Partial              | 4.3.3   | 2017-18            |
| Easylib Management Software | Partial              | 4.3.3   | 2016-17            |

## **Screenshot of ILMS**