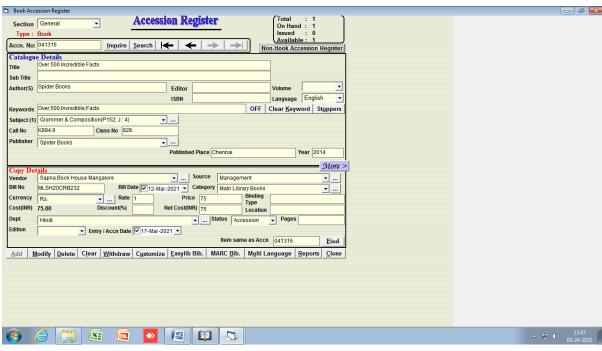

book review competitions and gives Best User Award. User Education programmes is also organized from time to time for students and faculty.

## **Details of ILMS:**

| Name of ILMS software       | Nature of automation | Version | Year of automation |
|-----------------------------|----------------------|---------|--------------------|
| Easylib Management Software | Partial              | 4.3.3   | 2020-21            |
| Easylib Management Software | Partial              | 4.3.3   | 2019-20            |
| Easylib Management Software | Partial              | 4.3.3   | 2018-19            |
| Easylib Management Software | Partial              | 4.3.3   | 2017-18            |
| Easylib Management Software | Partial              | 4.3.3   | 2016-17            |

## **Screenshot of ILMS**