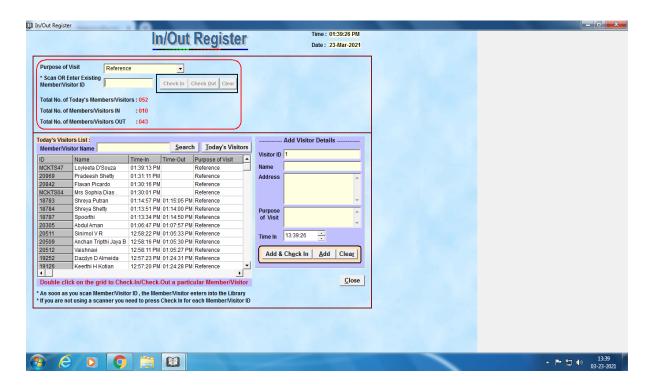

## **Screenshot of ILMS**

## **DETAILS OF ILMS**

The College has a well-furnished partially automated library with separate reading facility for faculty and 85 students at a time. The Library Advisory Committee takes decisions on each and every activity of the library. The library has a wide repository of books, journals, CDs, newspapers, rare books, e-resources, previous years' question papers etc. Specialized services provided by the library include Reservation of books, INFLIBNET N-LIST Programme, Book Bank Scheme and Extension activities. Special sections of books are earmarked for NET Coaching, Remedial Studies, Entry in Service, Civil Service Examination, Railway recruitment, PGCET -CET MAT examination and Career Guidance. Barcode printer and barcode reader, systems for internet browsing and book search, In/Out management software were the major initiatives introduced in this years. Barcode issuereturn system is in practice in the library. National and international journals on most of the subjects taught in the College are made available to the students. Newspaper clipping service provides information regarding the various activities in the college. The library holds books and journals related to career guidance and competitive examinations and also support students to face various competitive examinations with confidence. The Library arranges book exhibitions, book review competitions and gives Best User Award. User Education programmes is also organized from time to time for students and faculty.