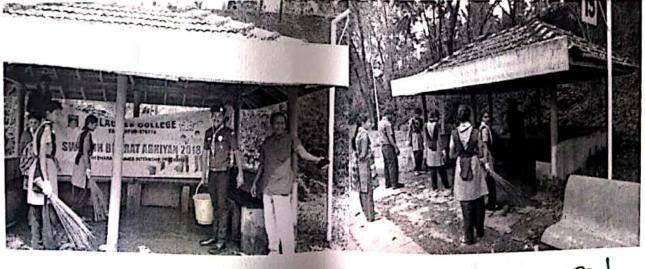

# Cleaning national Heritage site at Barkur

Swachh Bharath Summer Internship (SBSI) team amd members of departmeny of history amnd rovers and arngersarganised a programme os cleaning of Archaeological site at Barkur called KattaleBaasadi. On 21-7-2018.KattaleBasadi is a small campus with two Jain Basadis, now in abandoned status. KattaleBasadi is located in Barkur town, about 5 kms from Brahmavara and 20 kms from Udupi in Karnataka.Kattale refers to Dark.

The Basadi is called KattaleBasadi because of unique design. The Basadis are totally covered with stone walls and roof on all side, except one tiny entrance, only source of light. The entrance faces south and has some carvings to its side. One can take a look inside

the basadi from outside. There are no deities inside at present and no pooja is performed. . Kattalebasadi complex has 3 temples and some more ruins. One temple is dedicated to Jain Thirthankara while other two were meant for Shiva and Vishnu. Temple structures measure about 30-35 ft in length and 20-22 feet in width.