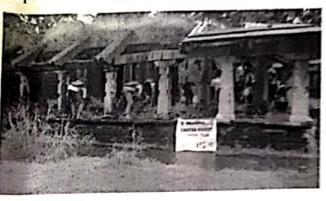

# Cleaning national Heritage site at Barkur

Swachh Bharath Summer Internship (SBSI) team amd members of departmeny of history amnd rovers and arngersarganised a programme os cleaning of Archaeological site at Barkur called KattaleBaasadi. On 21-7-2018.KattaleBasadi is a small campus with two Jain Basadis, now in abandoned status. KattaleBasadi is located in Barkur town, about 5 kms from Brahmavara and 20 kms from Udupi in Karnataka.Kattale refers to Dark.

The Basadi is called KattaleBasadi because of unique design. The Basadis are totally covered with stone walls and roof on all side, except one tiny entrance, only source of light. The entrance faces south and has some carvings to its side. One can take a look inside

the basadi from outside. There are no deities inside at present and no pooja is performed. . Kattalebasadi complex has 3 temples and some more ruins. One temple is dedicated to Jain Thirthankara while other two were meant for Shiva and Vishnu. Temple structures measure about 30-35 ft in length and 20-22 feet in width.