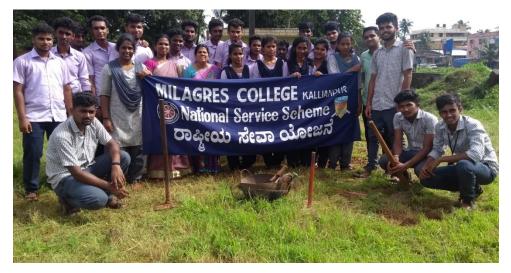

### NATIONAL SERVICE SCHEME - VANAMAHOTSAVA

Program Name: Vanamahotsava

Organizers: NSS Unit

Date: 28.07.2018, Saturday at 10 am

Venue: Nittur School Udupi

Chief Guest: Mrs. Jayalakshmi, HM Hanumanthanagar Higher Primary School

### Participants: NSS Volunteers

N.S.S unit of the Milagres College, organized Van-Mahotsava on Saturday, 28<sup>th</sup> July, 2018.A brief programme held at Hanumanthanagar Higher primary School Nittur. Mrs. Jayalakshmi, Head Mistress of the School was the president of the function. Dr. Vincent Alva, Principal Milagres College Kallianpur was the

guest of honor and Zulekha, Vice SDMC President, Hanumanthanagar School was the chief guest of the occasion. In inaugural address, Dr. his Vincent Alva said that there should be enthusiasm among us forest conservation and for Van-Matosava planting trees. raises the awareness of trees

among people and highlights the need for a planting and tending of trees as one of the best ways to prevent Global warming and reduce pollution. Mrs Jayalakshmi said that all the disadvantages of destruction of trees and forests can be balanced only with plantation of trees and adopting the process of afforestation.

Van-Mahotsava is one of the parts of several awareness programmes organized in the College during the academic year.Earlier after the invocation, Mr. Ravinandan NSS Programme Officer welcomed the gathering. Vanitha compared the programme. Mrs. Anupama, NSS Programme Officer and NSS Leaders were present. The volunteers of NSS werepresent.