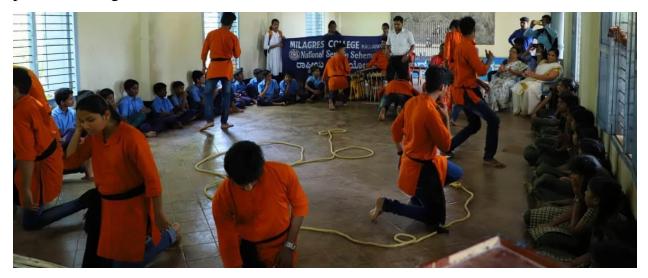

### **Details of the Programme**

Program Name: International Yoga Day

- Organizers: 21 BATTAION,NSS,NCC
- Date: 26-06-2018
- Venue: Milagres college Kallianpur.
- Participants: NCC Cadets of the College.

### **Outcome of the Programme:**

\*Mental Stability .

\*Improving concentration Power.

\*Heath Benefits.

Yoga Day was celebrated in our College on 26<sup>th</sup> June 2018. 35 SD and 15 SW cadets were trained and Issued Certificates. These cadets had participated in International Yoga Day Programme on June 21, 2017 cadets were trained by Laxman bhandary,PD of National PU College Barkur.