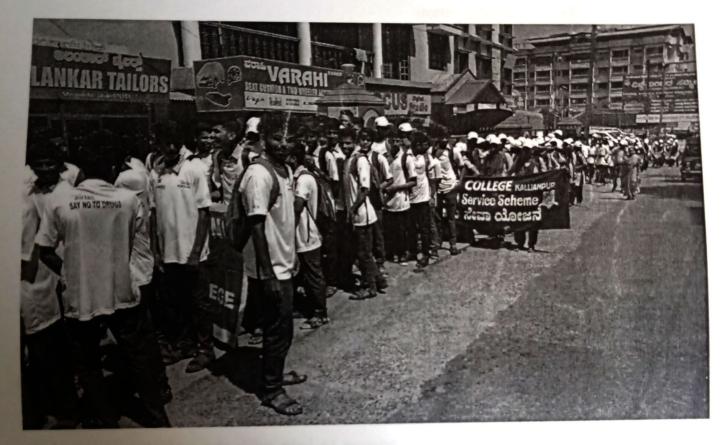

### NATIONAL SERVICE SCHEME- SWACH BHARATH ABHIYAN JATHA

Program Name: Swachatha Abhiyan Jatha

**Organizers:** NSS Unit

Date: 24.07.2018, Tuesday at 3.30pm

Chief Guest: Mr. Janardhan Thonse, Member Zilla Panchayath Udupi

Venue: MCK to Santhekatte

Participants: NSS Volunteers

N.S.S, Unit of Milagres College, Kallianpur and JCI Kallianpura organized 'Swachh Bharath Abhiyan' with Jatha from Milagres College to Santhekatte junction on 24<sup>th</sup> July 2018. Prior to the jatha procession, stage program was organized at Milagres College quadrangle which Dr. Vincent Alva Principal of Milagres College presided over the programme. Mr. Janardhan Thonse, Member Zilla Panchayath Udupi, Mrs. Pushpa Kotian, President Grama Panchayath Kallianpur, Jc Umesh President of JCI Kallianpur, Ravinandan Bhat Program Officer NSS, Jc. Joseph G M Rebello Social Worker were present on the dais. Mr. Janardhan Thonse addressed the gathering prior to the inauguration of the Swachh Bharath Abhiyan. The procession was started from College campus to Santhekatte junction and culminated at Santhekatte Kemmannu road junction. Dr. Jayaram shettigar, Nodal Officer Swach Bharath Abhiyan summer internship camp, the NSS program officers Mr. Ravinandan and Mrs. Anupama Jogi, the NSS leaders & all the NSS Volunteers were present on that occasion.