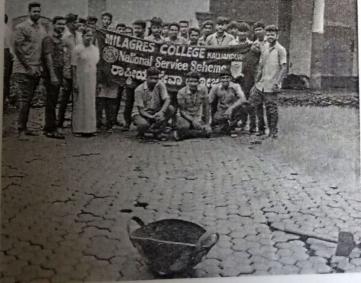

# Cleaning national Heritage site at Barkur

Swachh Bharath Summer Internship (SBSI) team amd members of departmeny of history amnd rovers and arngersarganised a programme os cleaning of Archaeological site at Barkur called KattaleBaasadi. On 21-7-2018.KattaleBasadi is a small campus with two Jain Basadis, now in abandoned status. KattaleBasadi is located in Barkur town, about 5 kms from Brahmavara and 20 kms from Udupi in Karnataka.Kattale refers to Dark.

The Basadi is called KattaleBasadi because of unique design. The Basadis are totally covered with stone walls and roof on all side, except one tiny entrance, only source of light. The entrance faces south and has some carvings to its side. One can take a look inside

the basadi from outside. There are no deities inside at present and no pooja is performed. . Kattalebasadi complex has 3 temples and some more ruins. One temple is dedicated to Jain Thirthankara while other two were meant for Shiva and Vishnu. Temple structures measure about 30-35 ft in length and 20-22 feet in width.