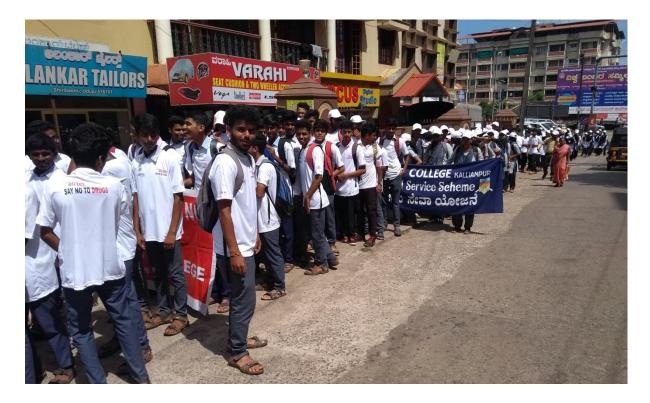

### NATIONAL SERVICE SCHEME- SWACH BHARATH ABHIYAN JATHA

Program Name: Swachatha Abhiyan Jatha

**Organizers:** NSS Unit

Date: 24.07.2018, Tuesday at 3.30pm

Chief Guest: Mr. Janardhan Thonse, Member Zilla Panchayath Udupi

Venue: MCK to Santhekatte

Participants: NSS Volunteers

N.S.S, Unit of Milagres College, Kallianpur and JCI Kallianpura organized 'Swachh Bharath Abhiyan' with Jatha from Milagres College to Santhekatte junction on 24<sup>th</sup> July 2018. Prior to the jatha procession, stage program was organized at Milagres College quadrangle which Dr. Vincent Alva Principal of Milagres College presided over the programme. Mr. Janardhan Thonse, Member Zilla Panchayath Udupi, Mrs. Pushpa Kotian, President Grama Panchayath Kallianpur, Jc Umesh President of JCI Kallianpur, Ravinandan Bhat Program Officer NSS, Jc. Joseph G M Rebello Social Worker were present on the dais. Mr. Janardhan Thonse addressed the gathering prior to the inauguration of the Swachh Bharath Abhiyan. The procession was started from College campus to Santhekatte junction and culminated at Santhekatte Kemmannu road junction. Dr. Jayaram shettigar, Nodal Officer Swach Bharath Abhiyan summer internship camp, the NSS program officers Mr. Ravinandan and Mrs. Anupama Jogi, the NSS leaders & all the NSS Volunteers were present on that occasion.