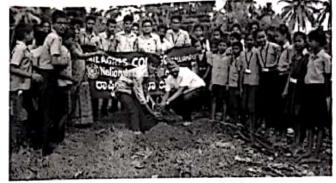

# Cleaning national Heritage site at Barkur

Swachh Bharath Summer Internship (SBSI) team amd members of departmeny of history amnd rovers and arngersarganised a programme os cleaning of Archaeological site at Barkur called KattaleBaasadi. On 21-7-2018.KattaleBasadi is a small campus with two Jain Basadis, now in abandoned status. KattaleBasadi is located in Barkur town, about 5 kms from Brahmavara and 20 kms from Udupi in Karnataka.Kattale refers to Dark.

The Basadi is called KattaleBasadi because of unique design. The Basadis are totally covered with stone walls and roof on all side, except one tiny entrance, only source of light. The entrance faces south and has some carvings to its side. One can take a look inside

the basadi from outside. There are no deities inside at present and no pooja is performed. . Kattalebasadi complex has 3 temples and some more ruins. One temple is dedicated to Jain Thirthankara while other two were meant for Shiva and Vishnu. Temple structures measure about 30-35 ft in length and 20-22 feet in width.