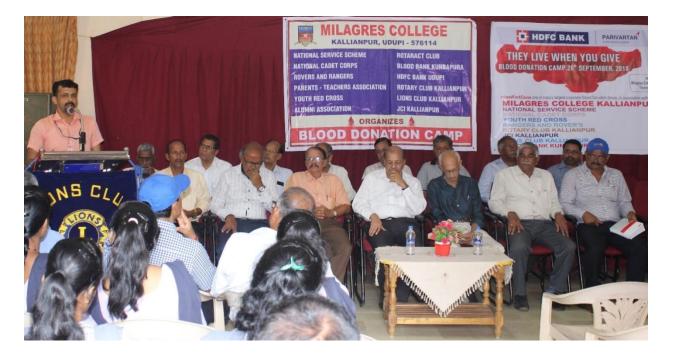

in the camp.

Mr. Prasanna Kumar, Manager HDFC Bank inaugurated the camp and conveyed hiswishesto the program. All the heads of the various institutions were present during the program. Mr. P A Bhat Chairman Chyavana Institute of Paramedical Udupi guided the students the need of blood donation and how it will helpful to keep the body very healthy.

Prof. Subrahmanya Joshi Vice Principal Milagres College was the President of the program. Mrs.Anupama NSS Officer, Mr. Nagaraj Achar NCC Officer, Mr. Karthik Nayak Youth Red Cross Officer, Mr. Nithyanand Shetty Rotary Club Officer were also present. Mr. Ravinandan Bhat NSS Programme Officer welcomed everyone, Mr. Nagaraj Achar proposed vote of thanks. Kum. Melisha was the master of ceremony. All the NSS volunteers and NCC Cadets were present.



#### NATIONAL SERVICE SCHEME –GANDHI JAYANTHI PROGRAMME STREET PLAY

Program Name: Gandhi Jayanthi, "Street Play"

Organizers: NSS Unit

Date: 02.10.2018, Tuesday, 9.30am

Venue: Government High School Tenkanidiyoor

Participants: NSS Volunteers

The NSS unit of our college presented Street Play on 2<sup>nd</sup> October 2018 at Government High School Tenkanidiyoor on the occasion of Gandhi Jayanthi. The street play was performed by NSS Volunteers. The street play produced a message on drug abuse to the school students. Mrs. Suchetha Upadhyaya Head Mistress of the school appreciated the street play.Mr. Ravinandan S T and Mrs. Anupama, NSS Program Officers guided the volunteers. NSS Leaders and volunteers were present during the occasion.



# Milagres College Kallianpur National Service