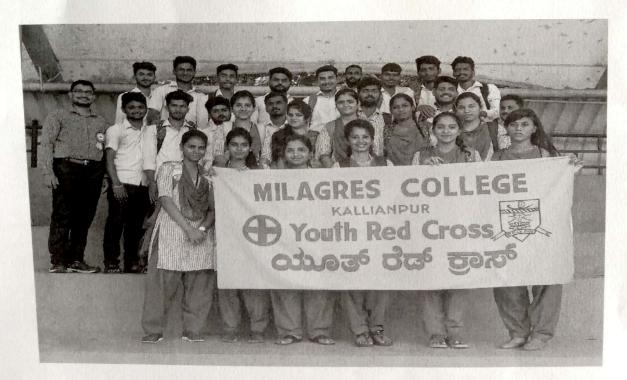

### NATIONAL CADET CORPS

### **Details of the Programme**

Program Name: International Yoga Day

- Organizers: 21 BATTAION,NSS,NCC
- Date: 26-06-2018
- Venue: Milagres college Kallianpur.
- Participants: NCC Cadets of the College.

### **Outcome of the Programme:**

\*Mental Stability .

\*Improving concentration Power.

\*Heath Benefits.

Yoga Day was celebrated in our College on 26<sup>th</sup> June 2018. 35 SD and 15 SW cadets were trained and Issued Certificates. These cadets had participated in International Yoga Day Programme on June 21, 2017 cadets were trained by Laxman bhandary,PD of National PU College Barkur.