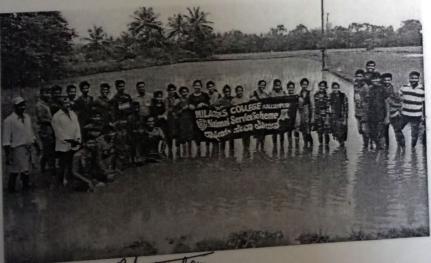

### NATIONAL SERVICE SCHEME – PADDY CULTIVATION PROGRAMME

Organizers: NSS Unit

Date: 13.07.2018, Saturday at 10 am

Chief Guest:Mr.LokeshPoojary, Farmer

Venue:Belmaru, Kolalarigiri

#### Participants: NSS Volunteers

The NSS Unit for the year 2018-2019 was organized paddy cultivation programme on Saturday 13<sup>th</sup> July 2018 at Belmar. This was the weekend camp for the NSS Volunteers. Mr. SudhakarBhat's land was cultivated by the NSS Volunteers. Mr. LokeshPoojary, a farmer guided the volunteers how to cultivate, what are the various measures to be taken before the cultivation and also the steps to be taken after the cultivation. Dr. JayramShettigar, department of History Milagres College Kallianpur was present during the occasion. Mr.RavinandanS T and Mrs.Anupama, NSS ProgrammeOfficers were present. Mr. Prajwal Shetty II B.Com "B" initiated the programme. All the second year NSS volunteers were present.