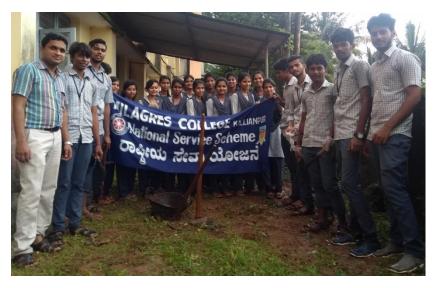

### NATIONAL SERVICE SCHEME – PADDY CULTIVATION PROGRAMME

**Organizers:** NSS Unit

Date: 13.07.2018, Saturday at 10 am

Chief Guest: Mr.Lokesh Poojary, Farmer

Venue: Belmaru, Kolalarigiri

Participants: NSS Volunteers

The NSS Unit for the year 2018-2019 was organized paddy cultivation programme on Saturday 13<sup>th</sup> July 2018 at Belmar. This was the weekend camp for the NSS Volunteers. Mr. Sudhakar Bhat`s land was cultivated by the NSS Volunteers. Mr. Lokesh Poojary, a farmer guided the volunteers how to cultivate, what are the various measures to be taken before the cultivation and also the steps to be taken after the cultivation. Dr. Jayram Shettigar, department of History Milagres College Kallianpur was present during the occasion. Mr.Ravinandan S T and Mrs.Anupama, NSS Programme Officers were present. Mr. Prajwal Shetty II B.Com "B" initiated the programme. All the second year NSS volunteers were present.