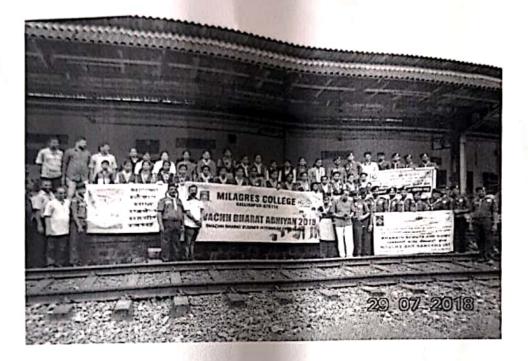

# Cleaning national Heritage site at Barkur

Swachh Bharath Summer Internship (SBSI) team amd members of departmeny of history amnd rovers and arngersarganised a programme os cleaning of Archaeological site at Barkur called KattaleBaasadi. On 21-7-2018.KattaleBasadi is a small campus with two Jain Basadis, now in abandoned status. KattaleBasadi is located in Barkur town, about 5 kms from Brahmavara and 20 kms from Udupi in Karnataka.Kattale refers to Dark.

The Basadi is called KattaleBasadi because of unique design. The Basadis are totally covered with stone walls and roof on all side, except one tiny entrance, only source of light. The entrance faces south and has some carvings to its side. One can take a look inside

the basadi from outside. There are no deities inside at present and no pooja is performed. . Kattalebasadi complex has 3 temples and some more ruins. One temple is dedicated to Jain Thirthankara while other two were meant for Shiva and Vishnu. Temple structures measure about 30-35 ft in length and 20-22 feet in width.