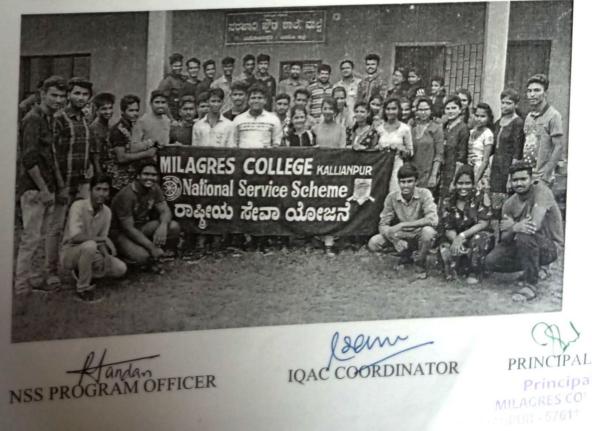

### NATIONAL SERVICE SCHEME - VANAMAHOTSAVA

Program Name: Vanamahotsava

Organizers: NSS Unit

Date: 28.07.2018, Saturday at 10 am

Venue: Nittur School Udupi

Chief Guest: Mrs. Jayalakshmi, HM Hanumanthanagar Higher Primary School

### Participants: NSS Volunteers

N.S.S unit of the Milagres College, organized Van-Mahotsava on Saturday, 28<sup>th</sup> July, 2018.A brief programme held at Hanumanthanagar Higher primary School Nittur. Mrs. Jayalakshmi, Head Mistress of the School was the president of the function. Dr. Vincent Alva, Principal Milagres College Kallianpur was the