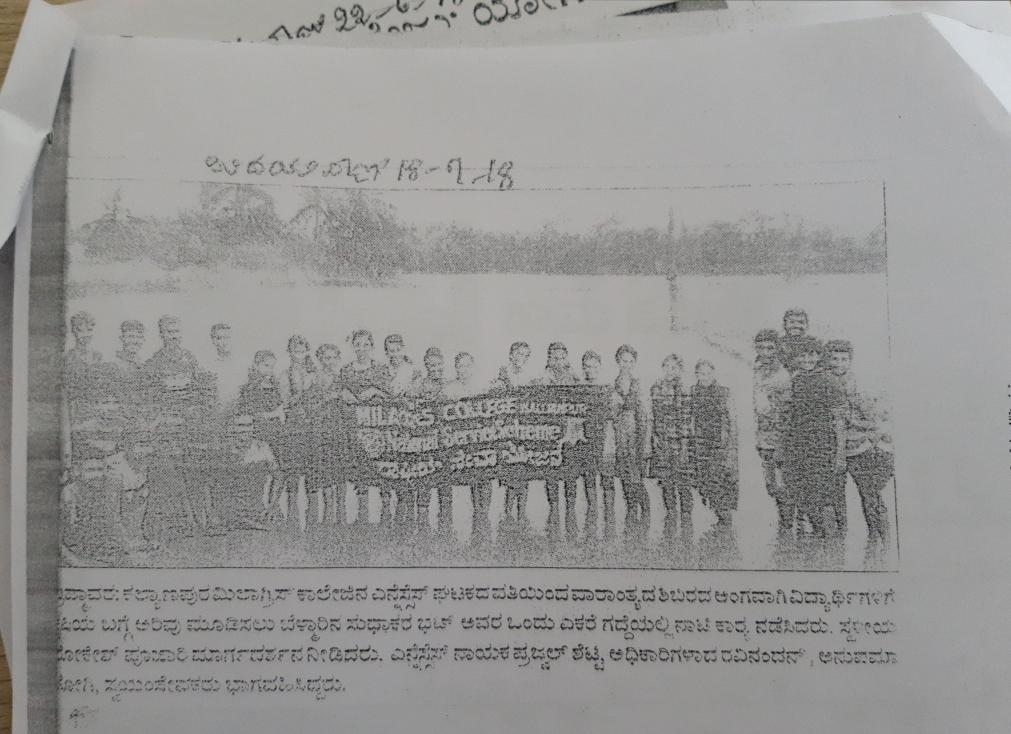

### NATIONAL SERVICE SCHEME – SHRAMADANA

Program Name: Shramadana

Organizers: NSS Unit

Date: 21.07.2018, Saturday at 1.30pm

Venue: College Campus and Swarna River

Participants: NSS Volunteers

NSS Volunteers of the college have been initiated the cleaning of college campus and college surroundings including swarna river by doing shramadana on 21.07.2018. It was initiated as a part of swacha bharath abhiyan program. It was begun with the assembly and singing a NSS Song. The volunteers were divided into five groups and instructed to work in the college campus. The college ground, road, Swarna River, surroundings were cleaned by the NSS Volunteers. The work ended up by giving refreshments. Mr. Ravinandan S T and Mrs. Anupama, NSS Program Officers guided the volunteers in doing their work. The NSS Leaders instructed the volunteers.