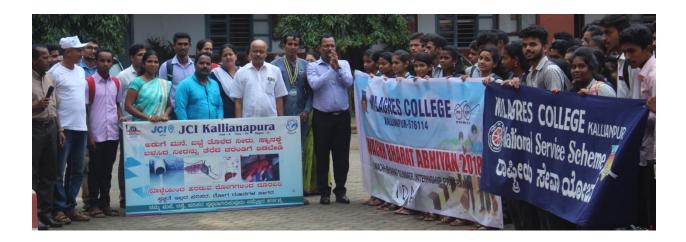

### NATIONAL SERVICE SCHEME- SWACH BHARATH ABHIYAN JATHA

Program Name: Swachatha Abhiyan Jatha

**Organizers:** NSS Unit

Date: 24.07.2018, Tuesday at 3.30pm

Chief Guest: Mr. Janardhan Thonse, Member Zilla Panchayath Udupi

Venue: MCK to Santhekatte

Participants: NSS Volunteers

N.S.S, Unit of Milagres College, Kallianpur and JCI Kallianpura organized 'Swachh Bharath Abhiyan' with Jatha from Milagres College to Santhekatte junction on 24<sup>th</sup> July 2018. Prior to the jatha procession, stage program was organized at Milagres College quadrangle which Dr. Vincent Alva Principal of Milagres College presided over the programme. Mr. Janardhan Thonse, Member Zilla Panchayath Udupi, Mrs. Pushpa Kotian, President Grama Panchayath Kallianpur, Jc Umesh President of JCI Kallianpur, Ravinandan Bhat Program Officer NSS, Jc. Joseph G M Rebello Social Worker were present on the dais. Mr. Janardhan Thonse addressed the gathering prior to the inauguration of the Swachh Bharath Abhiyan. The procession was started from College campus to Santhekatte junction and culminated at Santhekatte Kemmannu road junction. Dr. Jayaram shettigar, Nodal Officer Swach Bharath Abhiyan summer internship camp, the NSS program officers Mr. Ravinandan and Mrs. Anupama Jogi, the NSS leaders & all the NSS Volunteers were present on that occasion.