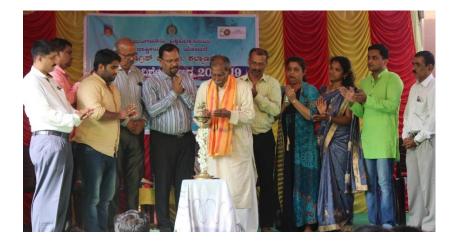

Venue: MCK to Santhekatte

Participants: NSS Volunteers

N.S.S, Unit of Milagres College, Kallianpur and JCI Kallianpura organized 'Swachh Bharath Abhiyan' with Jatha from Milagres College to Santhekatte junction on 24<sup>th</sup> July 2018. Prior to the jatha procession, stage program was organized at Milagres College quadrangle which Dr. Vincent Alva Principal of Milagres College presided over the programme. Mr. Janardhan Thonse, Member Zilla Panchayath Udupi, Mrs. Pushpa Kotian, President Grama Panchayath Kallianpur, Jc Umesh President of JCI Kallianpur, Ravinandan Bhat Program Officer NSS, Jc. Joseph G M Rebello Social Worker were present on the dais. Mr. Janardhan Thonse addressed the gathering prior to the inauguration of the Swachh Bharath Abhiyan. The procession was started from College campus to Santhekatte junction and culminated at Santhekatte Kemmannu road junction. Dr. Jayaram shettigar, Nodal Officer Swach Bharath Abhiyan summer internship camp, the NSS program officers Mr. Ravinandan and Mrs. Anupama Jogi, the NSS leaders & all the NSS Volunteers were present on that occasion.