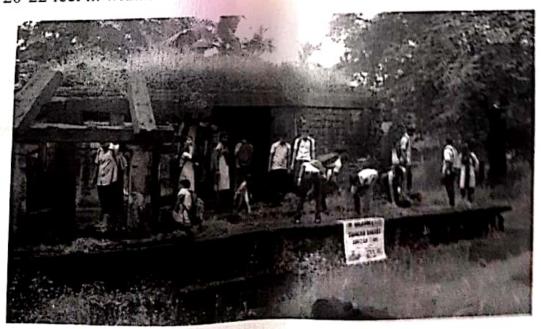

# Cleaning national Heritage site at Barkur

Swachh Bharath Summer Internship (SBSI) team amd members of departmeny of history amnd rovers and arngersarganised a programme os cleaning of Archaeological site at Barkur called KattaleBaasadi. On 21-7-2018.KattaleBasadi is a small campus with two Jain Basadis, now in abandoned status. KattaleBasadi is located in Barkur town, about 5 kms from Brahmavara and 20 kms from Udupi in Karnataka.Kattale refers to Dark.

The Basadi is called KattaleBasadi because of unique design. The Basadis are totally covered with stone walls and roof on all side, except one tiny entrance, only source of light. The entrance faces south and has some carvings to its side. One can take a look inside

the basadi from outside. There are no deities inside at present and no pooja is performed. . Kattalebasadi complex has 3 temples and some more ruins. One temple is dedicated to Jain Thirthankara while other two were meant for Shiva and Vishnu. Temple structures measure about 30-35 ft in length and 20-22 feet in width.