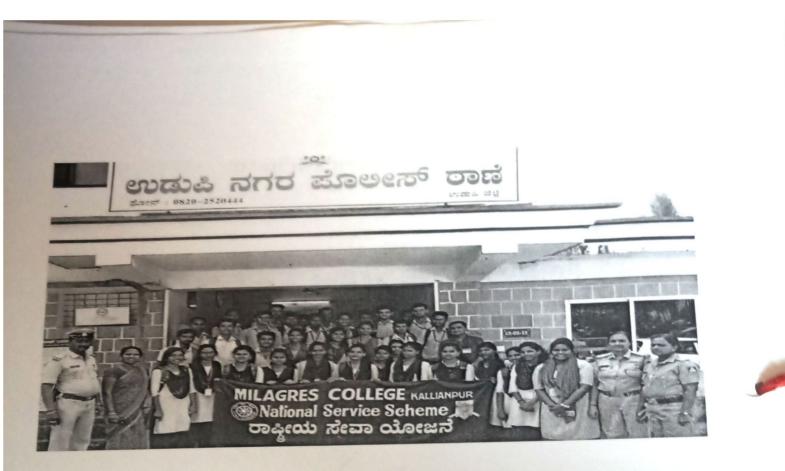

3.4.3.2

List of supporting enclosures:

| SI.No. | Particulars (2017-18)                                            |
|--------|------------------------------------------------------------------|
| 1.     | Reports of the programmes with photos, student attendance, press |
|        | reports (newspaper cuttings), invitations of each outreach       |
|        | programme organized by NSS, NCC, Red Cross, Rowers and           |
|        | Rangers etc.                                                     |