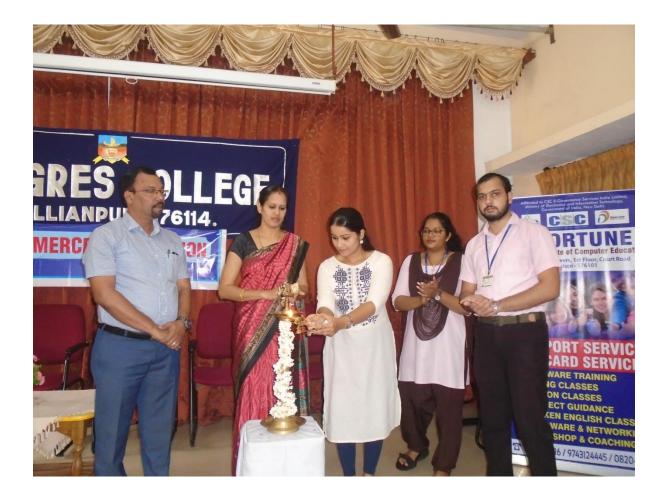

### **Details of the Programme**

Program Name: International Yoga Day

- Organizers: 21 BATTAION,NSS,NCC
- Date: 26-06-2018
- Venue: Milagres college Kallianpur.
- Participants: NCC Cadets of the College.

### **Outcome of the Programme:**

\*Mental Stability .

\*Improving concentration Power.

\*Heath Benefits.

Yoga Day was celebrated in our College on 26<sup>th</sup> June 2018. 35 SD and 15 SW cadets were trained and Issued Certificates. These cadets had participated in International Yoga Day Programme on June 21, 2017 cadets were trained by Laxman bhandary,PD of National PU College Barkur.