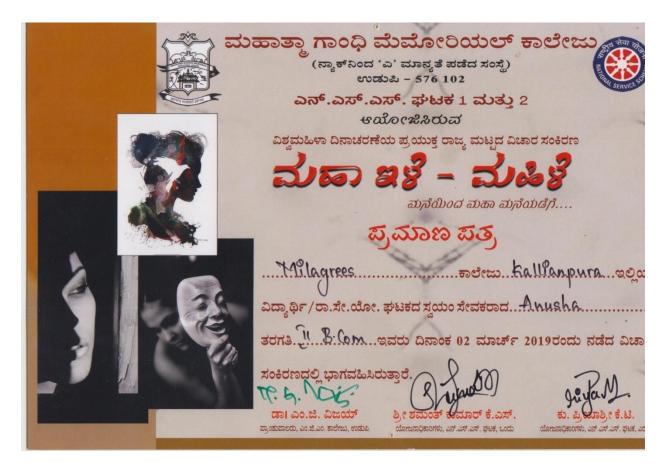

>ಬ್ರಹೃಶ್ರೀ ನಾರಾಯಣಗುರು ಅಧ್ಯಯನ ಪೀಠ |
| ದಿನಾಂಕ: 14-02-2019 | ಮಂಗಳಗಂಗೋತ್ರಿ                                     | ಮಂಗಳೂರು ವಿಶ್ವವಿದ್ಯಾನಿಲಯ                       |

#### 2. SAMVIDHANA ODU PROGRAMME

#### 23<sup>rd</sup> January 2019

The NSS Volunteers of our college has been participated in the Samvidhana Odu Programme held at University College Hampankatte Mangalore on 23<sup>rd</sup> January 2019. The following Volunteers attended the programme

- 1. Inchara I B.Com B
- 2. Raksha I B.Sc

#### 3. WOMEN'S DAY PROGRAMME

The NSS Volunteers of our college has been participated in the Women's Day Programme "MAHA ILE MAHILE" held at MGM College Udupi on 2<sup>nd</sup> March 2019. The following Volunteers attended the programme

- 1. Anusha II B.Com B
- 2. Pavithra II B.Com B
- 3. Inchara I B.Com B



NSS PROGRAMME OFFICER IQAC COORDINATOR

PRINCIPAL

# NATIONAL SERVICE SCHEME - SOCIAL SERVICE

Program Name: Swachatha Programme

Organizers: NSS Unit

Date: 03.02.2019, Sunday at 9.30 am

Chief Guest: Prof. Melwin C Rego, HOD, Dept of Sociology, Milagres College Kallianpur Venue: Tenkanidiyoor Village

Participants: NSS Volunteers

NSS Volunteers have been initiated the cleaning of the village on 3<sup>rd</sup> February 2019 in Tenkanidiyoor. The NSS Volunteers hanged the swachatha boards in the roads which motivates the villagers not to put the wastages near the homes and on the roads. Prof. Melwin C Rego, Head of the Department, Department of Sociology Milagres College guided the volunteers. Grama Panchayath Tenkanidiyoor supported to organize this programme. Mr. Ravinandan S T and Mr