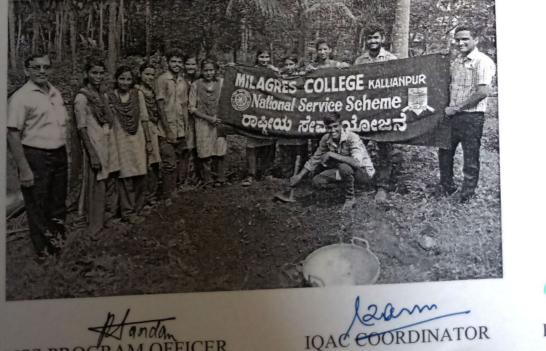

### NATIONAL SERVICE SCHEME – PADDY CULTIVATION PROGRAMME

**Organizers:** NSS Unit

Date: 13.07.2018, Saturday at 10 am

Chief Guest: Mr.Lokesh Poojary, Farmer

Venue: Belmaru, Kolalarigiri

Participants: NSS Volunteers

The NSS Unit for the year 2018-2019 was organized paddy cultivation programme on Saturday 13<sup>th</sup> July 2018 at Belmar. This was the weekend camp for the NSS Volunteers. Mr. Sudhakar Bhat`s land was cultivated by the NSS Volunteers. Mr. Lokesh Poojary, a farmer guided the volunteers how to cultivate, what are the various measures to be taken before the cultivation and also the steps to be taken after the cultivation. Dr. Jayram Shettigar, department of History Milagres College Kallianpur was present during the occasion. Mr.Ravinandan S T and Mrs.Anupama, NSS Programme Officers were present. Mr. Prajwal Shetty II B.Com "B" initiated the programme. All the second year NSS volunteers were present.