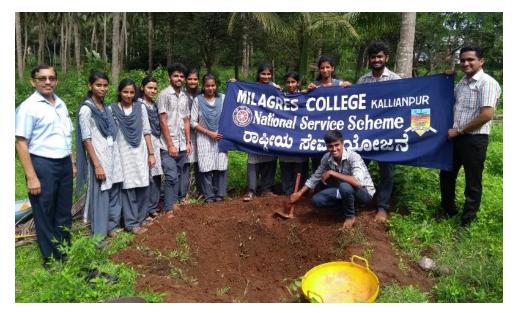

### NATIONAL SERVICE SCHEME - VANAMAHOTSAVA

Program Name: Vanamahotsava

Organizers: NSS Unit

Date: 28.07.2018, Saturday at 10 am

Venue: Nittur School Udupi

Chief Guest: Mrs. Jayalakshmi, HM Hanumanthanagar Higher Primary School

### Participants: NSS Volunteers

N.S.S unit of the Milagres College, organized Van-Mahotsava on Saturday, 28<sup>th</sup> July, 2018.A brief programme held at Hanumanthanagar Higher primary School Nittur. Mrs. Jayalakshmi, Head Mistress of the School was the president of the function. Dr. Vincent Alva, Principal Milagres College Kallianpur was the

guest of honor and Zulekha, Vice SDMC President, Hanumanthanagar School was the chief guest of the occasion. In inaugural address, Dr. his Vincent Alva said that there should be enthusiasm among us forest conservation and for Van-Matosava planting trees. raises the awareness of trees

among people and highlights the need for a planting and tending of trees as one of the best ways to prevent Global warming and reduce pollution. Mrs Jayalakshmi said that all the disadvantages of destruction of trees and forests can be balanced only with plantation of trees and adopting the process of afforestation.

Van-Mahotsava is one of the parts of several awareness programmes organized in the College during the academic year.Earlier after the invocation, Mr. Ravinandan NSS Programme Officer welcomed the gathering. Vanitha compared the programme. Mrs. Anupama, NSS Programme Officer and NSS Leaders were present. The volunteers of NSS werepresent.