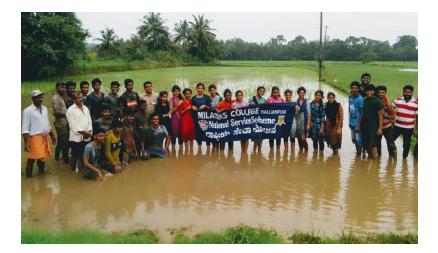

### NATIONAL SERVICE SCHEME – PADDY CULTIVATION PROGRAMME

**Organizers:** NSS Unit

Date: 13.07.2018, Saturday at 10 am

Chief Guest: Mr.Lokesh Poojary, Farmer

Venue: Belmaru, Kolalarigiri

Participants: NSS Volunteers

The NSS Unit for the year 2018-2019 was organized paddy cultivation programme on Saturday 13<sup>th</sup> July 2018 at Belmar. This was the weekend camp for the NSS Volunteers. Mr. Sudhakar Bhat`s land was cultivated by the NSS Volunteers. Mr. Lokesh Poojary, a farmer guided the volunteers how to cultivate, what are the various measures to be taken before the cultivation and also the steps to be taken after the cultivation. Dr. Jayram Shettigar, department of History Milagres College Kallianpur was present during the occasion. Mr.Ravinandan S T and Mrs.Anupama, NSS Programme Officers were present. Mr. Prajwal Shetty II B.Com "B" initiated the programme. All the second year NSS volunteers were present.