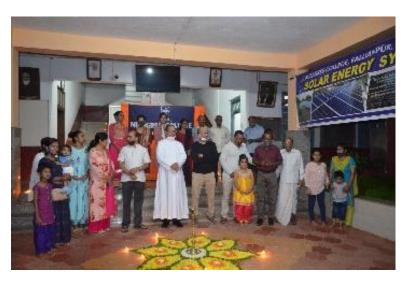

# MILAGRES COLLEGE KALLIANPUR IQAC REPORT 2020-21

1. Deepalvali Celebration: During the pandemic situation IQAC has organised deepavali festival on the evening of 15<sup>th</sup> November 2020 in the college quadrangle. Rev Fr. Valerian Mendonca, the correspondent Milagres Educational Institution, Mr nagaraj Alumiani, members of teaching and administrative staff and members of their family have participated in the deepavali festival. A beautiful rangoli was down by the administrative staff. Principal Dr. Vincent Alva, IQAC coordinator Jayaram Shettigar, former members of staff Some students and local people participated in the programme.