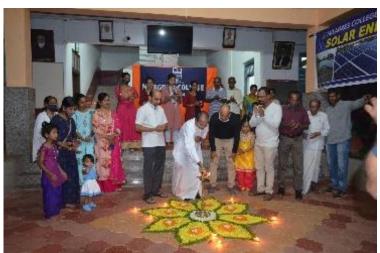

# MILAGRES COLLEGE KALLIANPUR IQAC REPORT 2020-21

1. Deepalvali Celebration: During the pandemic situation IQAC has organised deepavali festival on the evening of 15<sup>th</sup> November 2020 in the college quadrangle. Rev Fr. Valerian Mendonca, the correspondent Milagres Educational Institution, Mr nagaraj Alumiani, members of teaching and administrative staff and members of their family have participated in the deepavali festival. A beautiful rangoli was down by the administrative staff. Principal Dr. Vincent Alva, IQAC coordinator Jayaram Shettigar, former members of staff Some students and local people participated in the programme.