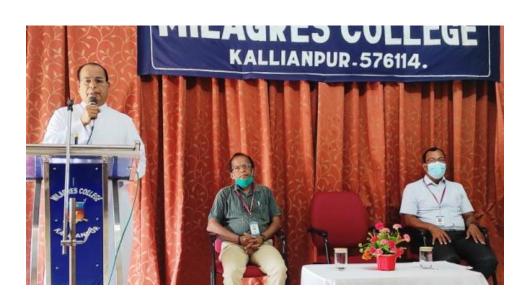

# MILAGRES COLLEGE KALLIANPUR IQAC REPORT 2020-21

1. Deepalvali Celebration: During the pandemic situation IQAC has organised deepavali festival on the evening of 15<sup>th</sup> November 2020 in the college quadrangle. Rev Fr. Valerian Mendonca, the correspondent Milagres Educational Institution, Mr nagaraj Alumiani, members of teaching and administrative staff and members of their family have participated in the deepavali festival. A beautiful rangoli was down by the administrative staff. Principal Dr. Vincent Alva, IQAC coordinator Jayaram Shettigar, former members of staff Some students and local people participated in the programme.