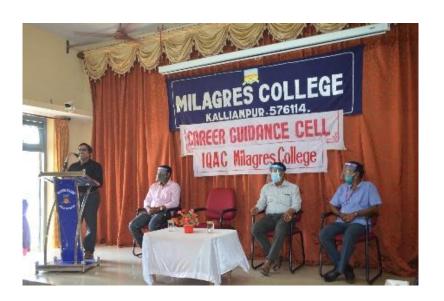

# MILAGRES COLLEGE KALLIANPUR IQAC REPORT 2020-21

1. Deepalvali Celebration: During the pandemic situation IQAC has organised deepavali festival on the evening of 15<sup>th</sup> November 2020 in the college quadrangle. Rev Fr. Valerian Mendonca, the correspondent Milagres Educational Institution, Mr nagaraj Alumiani, members of teaching and administrative staff and members of their family have participated in the deepavali festival. A beautiful rangoli was down by the administrative staff. Principal Dr. Vincent Alva, IQAC coordinator Jayaram Shettigar, former members of staff Some students and local people participated in the programme.